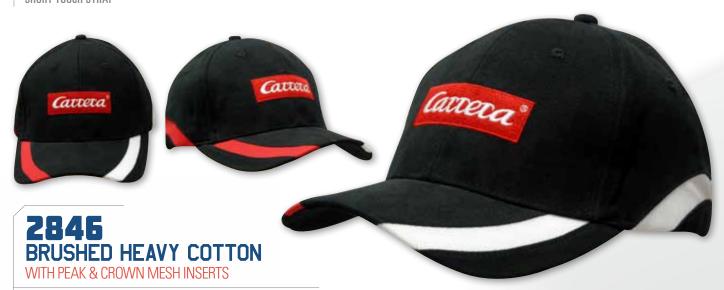

| 2842 <mark>56</mark> | 2879 <mark>85</mark>    | 2916 <mark>55</mark>  |
|----------------------|-------------------------|-----------------------|
| 2843 <mark>56</mark> | 2880 <mark>85</mark>    | 2917 <mark>109</mark> |
| 2844 <mark>56</mark> | 2881 <mark>85</mark>    | 2918 <mark>19</mark>  |
| 2845 <mark>61</mark> | 288284                  | 2919119               |
| 2846 <mark>77</mark> | 288384                  | 2920 <mark>48</mark>  |
| 2847 <mark>77</mark> | 2884 <mark>90</mark>    | 2922142               |
| 2848 <mark>76</mark> | 2885 <mark>90</mark>    | 2923 <mark>24</mark>  |
| 2849 <mark>76</mark> | 2886 <mark>91</mark>    | 2924 <mark>111</mark> |
| 2850 <mark>76</mark> | 2887 <mark>91</mark>    | 3021 <mark>48</mark>  |
| 2851 <mark>76</mark> | 2888                    | 48                    |
| 2852 <mark>76</mark> | 2889 <mark>70/71</mark> | 3023146               |
| 2853 <mark>76</mark> | 2890 <mark>142</mark>   | 3025136               |
| 2854 <mark>79</mark> | 2891 <mark>142</mark>   | 3027 <mark>136</mark> |
| 2855 <mark>79</mark> | 2892 <mark>142</mark>   | 3028136               |
| 2856 <mark>79</mark> | 2893142                 | 3029 <mark>59</mark>  |
| 2857 <mark>79</mark> | 2894145                 | 3791144               |
| 2858 <mark>79</mark> | 2895 <mark>97</mark>    | 3795144               |
| 2860 <mark>79</mark> | 2896 <mark>97</mark>    | 3800144               |
| 2861 <mark>81</mark> | 2897144                 | 3802 <mark>93</mark>  |
| 2862 <mark>81</mark> | 2898 <mark>125</mark>   | 3803114               |
| 2863 <mark>81</mark> | 2899 <mark>97</mark>    | 3807145               |
| 2864 <mark>80</mark> | 2900125                 | 3812 <mark>92</mark>  |
| 2865 <mark>80</mark> | 290196                  | 381492                |
| 2866 <mark>80</mark> | 2902101                 | 3815143               |
| 2867 <mark>80</mark> | 2903 <mark>101</mark>   | 3817 <mark>93</mark>  |
| 2868 <mark>80</mark> | 2904109                 | 391984                |
| 2869 <mark>80</mark> | 2905119                 | 392584                |
| 2870 <mark>83</mark> | 2906109                 | 4013122               |
| 2871 <mark>83</mark> | 2907 <mark>111</mark>   | 4014122               |
| 2872 <mark>83</mark> | 2908111                 | 4015126               |
| 2873 <mark>82</mark> | 2909115                 | 4016 <mark>126</mark> |
| 2874 <mark>82</mark> | 2910 <mark>115</mark>   | 4018108               |
| 2875 <mark>82</mark> | 2911 <mark>115</mark>   | 4019110               |
| 2876 <mark>82</mark> | 2912 <mark>72/73</mark> | 4022123               |
| 2877 <mark>82</mark> | 2914 <mark>118</mark>   | 4023112               |
| 2878 <mark>82</mark> | 2915 <mark>118</mark>   | 4024123               |
|                      |                         |                       |