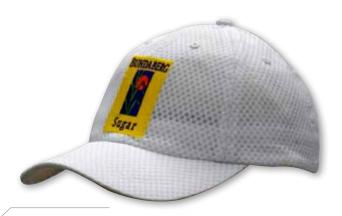

TRUCTURED 6 PANEL PRO-ROTATED PROFILE PRE-CURVED PEAK FABRIC COVERED SHORT TOUCH STRAP



WITH PEAK TRIM EMBROIDERED

STRUCTURED 6 PANEL LOW PROFILE PRE-CURVED PEAK FABRIC COVERED SHORT TOUCH STRAP



WITH SANDWICH, FABRIC INSERTS/EMBROIDERY ON CROWN & PEAK

STRUCTURED 6 PANEL LOW PROFILE PRE-CURVED PEAK SHORT TOUCH STRAP





#### 2880 BRUSHED HEAVY COTTON

WITH FABRIC INSERTS/EMBROIDERY ON CROWN & PEAK

STRUCTURED 6 PANEL LOW PROFILE PRE-CURVED PEAK SHORT TOUCH STRAP







STRUCTURED 6 PANEL DREAM FIT ELASTIC SWEATBAND 2 SIZES — M/L & L/XL





#### 2636 MICRO FIBRE & MESH SPORTS CAP

**UNSTRUCTURED 4 PANEL** PRE-CURVED PEAK SHORT TOUCH STRAP



MICROFIBRE SPORTS CAP WITH TRIM ON EDGE OF CROWN & PEAK

UNSTRUCTURED 6 PANEL SPORTS PROFILE PRE-CURVED PEAK FABRIC COVERED SHORT TOUCH STRAP



# **2555** SPORTS MESH

UNSTRUCTURED 6 PANEL LOW PROFILE PRE-CURVED PEAK SHORT TOUCH STRAP



UNSTRUCTURED 6 PANEL LOW PROFILE PRE-CURVED PEAK FABRIC COVERED SHORT **TOUCH STRAP** 



UNSTRUCTURED 6 PANEL LOW PROFILE PRE-CURVED PEAK FABRIC COVERED SHORT TOUCH STRAP



2450 SPORTS MESH

WITH PIPING

**UNSTRUCTURED 6 PANEL** LAID BACK PRE-CURVED PEAK COMFORT FIT TOUCH STRAP



STRUCTURED 6 PANEL LOW PROFILE PRE-CURVED PEAK SHORT TOUCH STRAP



#### 4083 **BRUSHED HEAVY COTTON**

WITH EMBROIDERY & PRINTED CHECKS

STRUCTURED 6 PANEL LOW PROFILE PRE-CURVED PEAK FABRIC COVERED SHORT TOUCH STRAP













#### 3812 **BRUSHED COTTON**

**UNSTRUCTURED 4 PANEL** PRE-CURVED PEAK LONG TOUCH STRAP



#### 3814 MICRO FIBRE & MESH SPORTS CAP

WITH REFLECTIVE TRIM

**UNSTRUCTURED 4 PANEL** PRE-CURVED