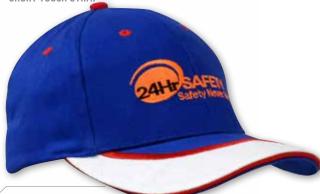

H FLAME EMBROIDERY TO PEAK & CROWN

STRUCTURED 6 PANEL LOW PROFILE PRE-CURVED PEAK SHORT TOUCH STRAP



**BRUSHED HEAVY COTTON** 

WITH SANDWICH & PEAK INDENT

STRUCTURED 6 PANEL LOW PROFILE PRE-CURVED PEAK SHORT TOUCH STRAP



#### **BRUSHED HEAVY COTTON**

WITH TRIMMED PEAK INSERT

STRUCTURED 6 PANEL LOW PROFILE PRE-CURVED PEAK SHORT TOUCH STRAP



**BRUSHED HEAVY COTTON** 

WITH V CHECKED EMBROIDERY

STRUCTURED 6 PANEL LOW PROFILE PRE-CURVED PEAK SHORT TOUCH STRAP



**BRUSHED HEAVY COTTON** 

WITH EMBROIDERED PEAK INSERT



WITH EMBROIDERED TRIM ON CROWN & PEAK

STRUCTURED 6 PANEL LOW PROFILE CONTRAST CROWN STITCHING PRE-CURVED PEAK SHORT TOUCH STRAP



# **2745**BRUSHED HEAVY COTTON

WITH CROWN & PEAK FLASH EMBROIDERY

STRUCTURED 6 PANEL LOW PROFILE PRE-CURVED PEAK SHORT TOUCH STRAP



### **2727**BRUSHED HEAVY COTTON

WITH SANDWICH TRIM & PEAK INDENT/EMBROIDERY

STRUCTURED 6 PANEL LOW PROFILE PRE-CURVED PEAK SHORT TOUCH STRAP



# **2742**BRUSHED HEAVY COTTON

WITH PEAK INSERT & EMBROIDERY

STRUCTURED 6 PANEL LOW PROFILE PRE-CURVED PEAK FABRIC STRAP & BUCKLE



### **2729**BRUSHED HEAVY COTTON

WITH PEAK INDENT

STRUCTURED 6 PANEL / LOW PROFILE PRE-CURVED PEAK FABRIC STRAP & BUCKLE



### **2744**BRUSHED HEAVY COTTON

WITH PEAK INSERT & EMBROIDED LINES



STRUCTURED 6 PANEL BRASS EYELETS PRE-CURVED PEAK FABRIC STRAP & BUCKLE WITH METAL SLIT



# **2680**BRUSHED HEAVY COTTON

WITH INDENT & EMBROIDERY ON PEAK

STRUCTURED 6 PANEL LOW PROFILE PRE-CURVED PEAK FABRIC STRAP & BUCKLE



### **2682**BRUSHED HEAVY COTTON

WITH CROWN & PEAK INSERTS

STRUCTURED 6 PANEL LOW PROFIL