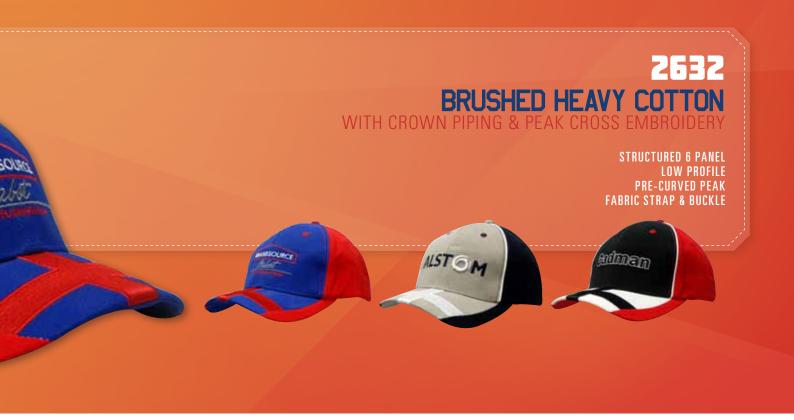

AP



WITH PEAK FLAMES

STRUCTURED 6 PANEL LOW PROFILE PRE-CURVED PEAK SHORT TOUCH STRAP



#### 4207 **BRUSHED HEAVY COTTON**

WITH PEAK & ARCH TRIM

STRUCTURED 6 PANEL LOW PROFILE PRE-CURVED PEAK BRUSHED COTTON UNDER **FABRIC STRAP & BUCKLE** 



WITH PEAK TRIM & PIPING

STRUCTURED 6 PANEL LOW PROFILE PRE-CURVED PEAK SHORT TOUCH STRAP



STRUCTURED 6 PANEL LOW PROFILE PRE-CURVED PEAK SHORT TOUCH STRAP



**BRUSHED CHINO TWILL** 

WITH HIGH TECH MESH

STRUCTURED 6 PANEL LOW PROFILE PRE-CURVED PEAK FABRIC STRAP & BUCKLE



PRE-CURVED PEAK
REFLECTIVE COVERED SHORT TOUCH STRAP



STRUCTURED TRI COLOURED CAP LOW PROFILE PRE-CURVED PEAK SHORT TOUCH STRAP



STRUCTURED 6 PANEL LOW PROFILE PRE-CURVED PEAK WITH TRIM SHORT TOUCH STRAP WITH REFLECTIVE STRIPE



MILLIONS OF COLOUR COMBINATIONS







#### **CHOOSE ANY COLOUR YOU NEED!**



#### MILLIONS OF COLOUR COMBINATIONS





#### **CHOOSE ANY COLOUR YOU NEED!**



#### MILLIONS OF COLOUR COMBINATIONS





#### **CHOOSE ANY COLOUR YOU NEED!**



#### MILLIONS OF COLOUR COMBINATIONS





#### **CHOOSE ANY COLOUR YOU NEED!**



#### MILLIONS OF COLOUR COMBINATIONS





#### **CHOOSE ANY COLOUR YOU NEED!**



#### MILLIONS OF COLOUR COMBINATIONS





### **CHOOSE ANY COLOUR YOU NEED!**



### MILLIONS OF COLOUR COMBINATIONS







SPRAY WASHED CHINO TWILL

WITH DISTRESS MARKS ON CROWN & PEAK

UNSTRUCTURED 6 PANEL LOW PROFILE PRE-CURVED PEAK FABRIC STRAP & BUCKLE WITH METAL SLIT



MICROFIBRE CYCLING CAP

**UNSTRUCTURED 3 PANEL SMALL FLAT PEAK ELASTIC BACK** 



#### 2850 **SPANDEX COTTON**

WITH THIN FLEECE LINING

STRUCTURED 6 PAN