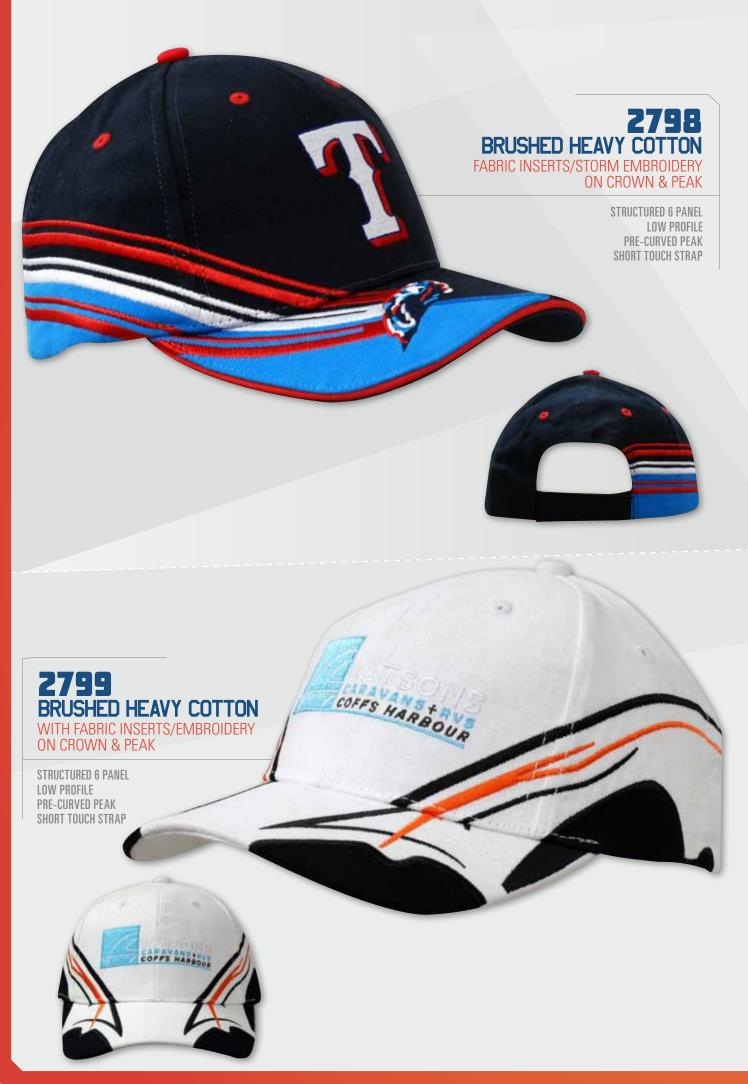

RIM AND STRIPE & PIPING ON CROWN

STRUCTURED 6 PANEL LOW PROFILE PRE-CURVED PEAK SHORT TOUCH STRAP



#### **2814**BRUSHED HEAVY COTTON

WITH SANDWICH TRIM & FLAME EMBROIDERY ON CROWN & PEAK

STRUCTURED 6 PANEL LOW PROFILE PRE-CURVED PEAK SHORT TOUCH STRAP



#### **2816**BRUSHED HEAVY COTTON

WITH INSERTS/PIPING ON CROWN & INSERTS/EMBROIDERY ON PEAK

STRUCTURED 6 PANEL LOW PROFILE PRE-CURVED PEAK SHORT TOUCH STRAP



WITH INSERTS & EMBROIDERED TRIM

STRUCTURED 6 PANEL LOW PROFILE PRE-CURVED PEAK FABRIC STRAP & BUCKLE





WITH CHAIN EMBROIDERY ON CROWN & PEAK

STRUCTURED 6 PANEL LOW PROFILE PRE-CURVED PEAK SHORT TOUCH STRAP

LONG TUCK-IN TOUCH STRAP



**BRUSHED HEAVY COTTON** WITH INSERTS/EMBROIDERY ON CROWN & PEAK

STRUCTURED 6 PANEL LOW PROFILE PRE-CURVED PEAK FABRIC STRAP & BUCKLE















WITH PEAK INDENT & EMBROIDERY TO SIDE PANELS

STRUCTURED 6 PANEL LOW PROFILE PRE-CURVED PEAK SHORT TOUCH STRAP



#### **2840**DELUXE BULL DENIM COTTON TWILL

WITH PEAK FABRIC STRIPES

STRUCTURED 6 PANEL LOW PROFILE PRE-CURVED PEAK SHORT TOUCH STRAP



## **2841**BRUSHED HEAVY COTTON

WITH PEAK INDENTS & EMBROIDERY

STRUCTURED 6 PANEL LOW PROFILE PRE-CURVED PEAK ELASTIC & BUCKLE TOUCH STRAP



#### **2842**BRUSHED HEAVY COTTON

WITH SANDWICH TRIM & EMBROIDERED LINES ON CROWN & PEAK

STRUCTURED 6 PANEL / LOW PROFILE PRE-CURVED PEAK FABRIC STRAP & BUCKLE WITH METAL SLIT



#### **2843**BRUSHED COTTON

WITH MESH INSERTS & FABRIC STRIPES ON CROWN & PEAK

STRUCTURED 6 PANEL LOW PROFILE PRE-CURVED PEAK SHORT TOUCH STRAP



#### **2844**BRUSHED HEAVY COTTON

WITH MESH BACK AND FABRIC/