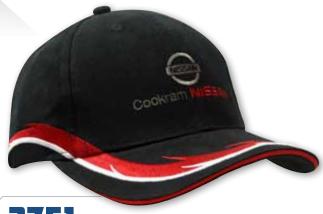

E DESIGN/EMBROIDERY ON CROWN & PEAK





WITH FABRIC INSERT & EMBROIDERY ON PEAK

STRUCTURED 6 PANEL LOW PROFILE PRE-CURVED PEAK FABRIC STRAP & BUCKLE WITH METAL SLIT



### **2718**BRUSHED HEAVY COTTON

STRUCTURED 6 PANEL LOW PROFILE PRE-CURVED PEAK FABRIC STRAP & BUCKLE WITH METAL SLIT



#### **2720**BRUSHED HEAVY COTTON

WITH RAZOR EMBROIDERY ON CROWN & PEAK

STRUCTURED 6 PANEL LOW PROFILE PRE-CURVED PEAK SHORT TOUCH STRAP



### **2717**BRUSHED HEAVY COTTON

WITH PEAK INDENT & PIPING

STRUCTURED 6 PANEL LOW PROFILE PRE-CURVED PEAK FABRIC STRAP & BUCKLE WITH METAL SLIT



### **2719**BRUSHED HEAVY COTTON

WITH PEAK INSERTS/EMBROIDERED LINES

STRUCTURED 6 PANEL LOW PROFILE PRE-CURVED PEAK FABRIC STRAP & BUCKLE



#### **2721**BRUSHED HEAVY COTTON

WITH FLAME EMBROIDERY ON CROWN & PEAK



# **2751**BRUSHED HEAVY COTTON CROWN & PEAK EMBROIDERY

STRUCTURED 6 PANEL LOW PROFILE PRE-CURVED PEAK **FABRIC STRAP & BUCKLE** 



#### 2755 **BRUSHED HEAVY COTTON**

WITH CROWN & PEAK INSERTS

STRUCTURED 6 PANEL LOW PROFILE PRE-CURVED PEAK SHORT TOUCH STRAP



#### 2753 **BRUSHED HEAVY COTTON**

WITH SANDWICH, PEAK INDENT & FLAME EMBROIDERY ON CROWN & PEAK

STRUCTURED 6 PANEL/ LOW PROFILE PRE-CURVED PEAK / SHORT TOUCH STRAP



## **2752**BRUSHED HEAVY COTTON

WITH FABRIC INSERTS ON CROWN & PEAK

STRUCTURED 6 PANEL LOW PROFILE PRE-CURVED PEAK SHORT TOUCH STRAP



#### **BRUSHED HEAVY COTTON**

WITH CROWN FABRIC INSERTS

STRUCTURED 6 PANEL LOW PROFILE PRE-CURVED PEAK SHORT TOUCH STRAP



#### **BRUSHED HEAVY COTTON**

WITH FIREWORK EMBROIDERY ON CROWN & PEAK



WITH EMBROIDERED LINES ON