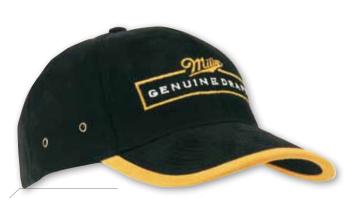

EMBROIDERED LINES

UNSTRUCTURED 6 PANEL LOW PROFILE PRE-CURVED PEAK SHORT TOUCH STRAP



#### **2835**BRUSHED HEAVY COTTON

WITH CROWN PIPING & PEAK TRIM/EMBROIDERY

STRUCTURED 6 PANEL LOW PROFILE PRE-CURVED PEAK FABRIC STRAP & BUCKLE WITH METAL SLIT



WITH PEAK INDENT

STRUCTURED 6 PANEL LOW PROFILE PRE-CURVED PEAK SHORT FABRIC COVERED VELCRO STRAP



**2819**WATER RESISTANT POLYNOSIC

WITH MESH INSERTS ON CROWN & PEAK

STRUCTURED 6 PANEL LOW PROFILE PRE-CURVED PEAK SHORT TOUCH STRAP



STRUCTURED 6 PANEL / LOW PROFILE PRE-CURVED PEAK REFLECTIVE COVERED SHORT TOUCH STRAP



#### 4164 **BRUSHED HEAVY SPORTS TWILL**

WITH CONTOUR TRIM

**6 PANEL STRUCTURED** LOW PROFILE PRE-CURVED PEAK SHORT TOUCH STRAP



WITH PEAK FLAMES

STRUCTURED 6 PANEL LOW PROFILE PRE-CURVED PEAK SHORT TOUCH STRAP



#### 4207 **BRUSHED HEAVY COTTON**

WITH PEAK & ARCH TRIM

STRUCTURED 6 PANEL LOW PROFILE PRE-CURVED PEAK BRUSHED COTTON UNDER **FABRIC STRAP & BUCKLE** 



WITH PEAK TRIM & PIPING

STRUCTURED 6 PANEL LOW PROFILE PRE-CURVED PEAK SHORT TOUCH STRAP



STRUCTURED 6 PANEL LOW PROFILE PRE-CURVED PEAK SHORT TOUCH STRAP



**BRUSHED CHINO TWILL** 

WITH HIGH TECH MESH

STRUCTURED 6 PANEL LOW PROFILE PRE-CURVED PEAK FABRIC STRAP & BUCKLE



PRE-CURVED PEAK
REFLECTIVE COVERED SHORT TOUCH STRAP



STRUCTURED TRI COLOURED CAP LOW PROFILE PRE-CURVED PEAK SHORT TOUCH STRAP



STRUCTURED 6 PANEL LOW PROFILE PRE-CURVED PEAK WITH TRIM SHORT TOUCH STRAP WITH REFLECTIVE STRIPE



MILLIONS OF COLOUR COMBINATIONS







#### **CHOOSE ANY COLOUR YOU NEED!**



#### MILLIONS OF COLOUR COMBINATIONS





#### *