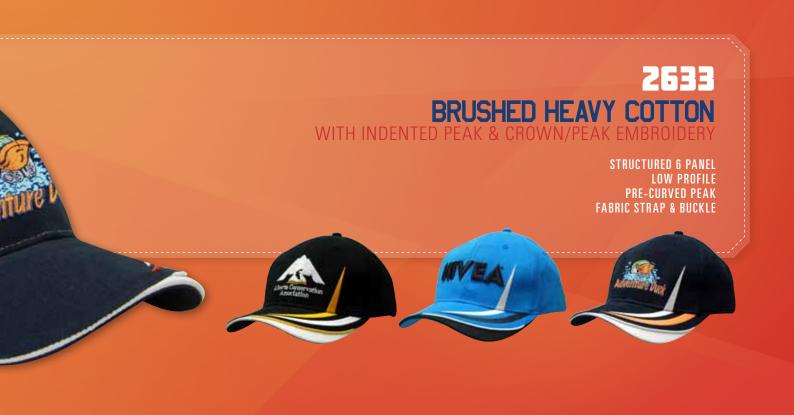

**BRUSHED CHINO TWILL** 

WITH HIGH TECH MESH

STRUCTURED 6 PANEL LOW PROFILE PRE-CURVED PEAK FABRIC STRAP & BUCKLE



PRE-CURVED PEAK
REFLECTIVE COVERED SHORT TOUCH STRAP



STRUCTURED TRI COLOURED CAP LOW PROFILE PRE-CURVED PEAK SHORT TOUCH STRAP



STRUCTURED 6 PANEL LOW PROFILE PRE-CURVED PEAK WITH TRIM SHORT TOUCH STRAP WITH REFLECTIVE STRIPE



MILLIONS OF COLOUR COMBINATIONS







#### **CHOOSE ANY COLOUR YOU NEED!**



#### MILLIONS OF COLOUR COMBINATIONS





#### **CHOOSE ANY COLOUR YOU NEED!**



#### MILLIONS OF COLOUR COMBINATIONS





#### **CHOOSE ANY COLOUR YOU NEED!**



#### MILLIONS OF COLOUR COMBINATIONS





#### **CHOOSE ANY COLOUR YOU NEED!**



#### MILLIONS OF COLOUR COMBINATIONS





#### **CHOOSE ANY COLOUR YOU NEED!**



#### MILLIONS OF COLOUR COMBINATIONS





### **CHOOSE ANY COLOUR YOU NEED!**



### MILLIONS OF COLOUR COMBINATIONS







SPRAY WASHED CHINO TWILL

WITH DISTRESS MARKS ON CROWN & PEAK

UNSTRUCTURED 6 PANEL LOW PROFILE PRE-CURVED PEAK FABRIC STRAP & BUCKLE WITH METAL SLIT



MICROFIBRE CYCLING CAP

**UNSTRUCTURED 3 PANEL SMALL FLAT PEAK ELASTIC BACK** 



#### 2850 **SPANDEX COTTON**

WITH THIN FLEECE LINING

STRUCTURED 6 PANEL LOW PROFILE PRE-CURVED PEAK SHORT TOUCH STRAP



#### WASHED CHINO TWILL MILITARY CAP

PRE-CURVED PEAK SHORT TOUCH STRAP



#### **BRUSHED HEAVY COTTON**

WITH SANDWICH TRIM & PIPING ON PEAK

STRUCTURED 6 PANEL LOW PROFILE PRE-CURVED PEAK SHORT TOUCH STRAP



2853 **CANVAS CAP** 

WITH FILTER MESH LINING WITH PEAK TRIM & PIPING



WITH CROWN FABRIC INSERTS

STRUCTURED 6 PANEL LOW PROFILE PRE-CURVED PEAK