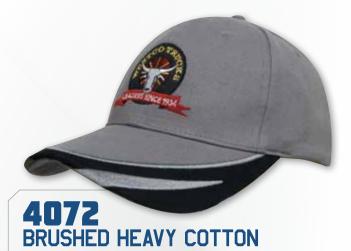

PEAK SHORT TOUCH STRAP



## **2872**BRUSHED HEAVY COTTON

WITH SHADOW PRINT ON CROWN & PEAK

STRUCTURED 6 PANEL LOW PROFILE PRE-CURVED PEAK SHORT TOUCH STRAP



TY SARA





WITH SWIRL EMBROIDERY ON CROWN & PEAK

STRUCTURED 6 PANEL LOW PROFILE PRE-CURVED PEAK SHORT TOUCH STRAP



### **2883**BRUSHED HEAVY COTTON

WITH SANDWICH TRIM, MESH INSERTS, CROWN/PEAK PIPING

UNSTRUCTURED 4 PANEL LOW PROFILE PRE-CURVED PEAK SHORT TOUCH STRAP



# PREMIUM AMERICAN TWILL COLLEGE CAP

STRUCTURED 6 PANEL LOW PROFILE PRE-CURVED PEAK FABRIC COVERED SHORT TOUCH STRAP



#### 3925 CORE SPUN TWILL

STRUCTURED 5 PANEL LOW PROFILE PRE-CURVED PEAK FABRIC COVERED SHORT TOUCH STRAP



# 4054 BRUSHED HEAVY COTTON PRO-ROTATED

STRUCTURED 6 PANEL PRO-ROTATED PROFILE PRE-CURVED PEAK FABRIC COVERED SHORT TOUCH STRAP



WITH PEAK TRIM EMBROIDERED

STRUCTURED 6 PANEL LOW PROFILE PRE-CURVED PEAK FABRIC COVERED SHORT TOUCH STRAP



WITH SANDWICH, FABRIC INSERTS/EMBROIDERY ON CROWN & PEAK

STRUCTURED 6 PANEL LOW PROFILE PRE-CURVED PEAK SHORT TOUCH STRAP





#### 2880 BRUSHED HEAVY COTTON

WITH FABRIC INSERTS/EMBROIDERY ON CROWN & PEAK

STRUCTURED 6 PANEL LOW PROFILE PRE-CURVED PEAK SHORT TOUCH STRAP







STRUCTURED 6 PANEL DREAM FIT ELASTIC SWEATBAND 2 SIZES — M/L & L/XL





#### 2636 MICRO FIBRE & MESH SPORTS CAP

**UNSTRUCTURED 4 PANEL** PRE-CURVED PEAK SHORT TOUCH STRAP



MICROFIBRE SPORTS CAP WITH TRIM ON EDGE OF CROWN & PEAK

UNSTRUCTURED 6 PANEL SPORTS PROFILE PRE-CURVED PEAK FABRIC COVERED SHORT TOUCH STRAP



# **2555** SPORTS MESH

UNSTRUCTURED 6 PANEL LOW PROFILE PRE-CURVED PEAK SHORT TOUCH S