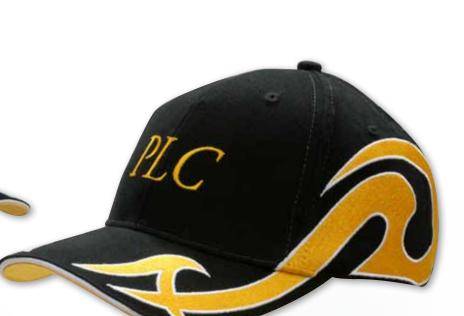

NSERTS



STRUCTURED LOW PROFILE PRE-CURVED PEAK FABRIC STRAP & BUCKLE



STRUCTURED 6 PANEL LOW PROFILE PRE-CURVED PEAK SHORT TOUCH STRAP



#### **4224**BRUSHED HEAVY COTTON

WITH CHECKS

STRUCTURED LOW PROFILE PRE-CURVED PEAK FABRIC STRAP & BUCKLE



#### **4213**BRUSHED HEAVY COTTON

WITH REFLECTIVE SANDWICH & STRAP

STRUCTURED 6 PANEL LOW PROFILE PRE-CURVED PEAK REFLECTIVE SANDWICH & REFLECTIVE COVERED SHORT STRAP



# 4214 BRUSHED HEAVY COTTON WITH REFLECTIVE TRIM & TAB ON PEAK

STRUCTURED 6 PANEL LOW PROFILE PRE-CURVED PEAK REFLECTIVE TRIM & BRUSHED COTTON TAB ON PEAK FABRIC STRAP & BUCKLE



#### 4183 BRUSHED COTTON

WITH SWOOSH & CHECK EMBROIDERY













WITH SANDWICH TRIM & INSERTS/EMBROIDERY ON CROWN & PEAK

STRUCTURED 6 PANEL LOW PROFILE PRE-CURVED PEAK SHORT TOUCH STRAP



**2770**BRUSHED HEAVY COTTON

WITH SANDWICH TRIM AND EMBROIDERY DESIGN ON CROWN & PEAK

STRUCTURED 6 PANEL / LOW PROFILE PRE-CURVED PEAK SHORT TOUCH STRAP



4177
MESH COVERED COTTON TWILL

STRUCTURED 6 PANEL LOW PROFILE PRE-CURVED PEAK SHORT TOUCH STRAP



4025
SPORTS TWILL MILITARY CAP

PRE-CURVED PEAK SHORT TOUCH STRAP



ROLLED DOWN MICRO FLEECE BEANIE



CABLE KNIT ROLL DOWN BEANIE



CABLE KNIT BEANIE



MICRO FLEECE BEANIE



ACRYLIC BEANIE



ROLL DOWN ACRYLIC & POLAR FLEECE BEANIE



SKULL ACRYLIC BEANIE WITH STRIPES



ROLLED DOWN
ACRYLIC BEANIE



POLAR FLEECE BEANIE

# accessman

# **2762**ROLLED DOWN 100% COTTON BEANIE

WITH FLEECE LINING

DELIVERY MAY BY LONGER THAN STANDARD TIME DUE TO COMPLEX STYLE





**2766**CABLE KNIT ROLL
DOWN BEANIE





TWO TONE CABLE KNIT BEANIE