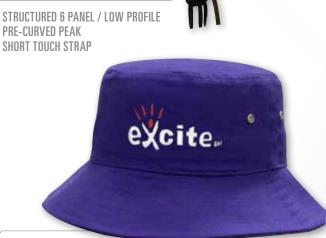

VY COTTON VISOR

WITH STRIPES ON CROWN & PEAK

SHORT TOUCH STRAP



**2722**MESH KNIT VISOR

WITH FABRIC INSERTS AND EMBROIDERY ON PEAK

SANDWICH TRIM SHORT TOUCH STRAP



### **2723**BRUSHED HEAVY COTTON VISOR

SHORT TOUCH STRAP



SHORT TOUCH STRAP



SHORT TOUCH STRAP



SHORT TOUCH STRAP



**BRUSHED HEAVY COTTON VISOR** 

WITH INSERTS & EMBROIDERY ON CROWN & PEAK

SHORT TOUCH STRAP



WITH FABRIC INSERTS/EMBROIDERY ON PEAK & CROWN

PRE-CURVED PEAK SHORT TOUCH STRAP



PRE-CURVED PEAK WITH BALL MARKER **ELASTIC AND BUCKLE SHORT TOUCH STRAP** 



**POLO SWEATBAND** SHORT TOUCH STRAP



# 4230 BRUSHED HEAVY COTTON VISOR

SANDWICH SHORT TOUCH STRAP



SHOE STRING ELASTIC FASTENER



TOWELLING SWEATBAND



# BRUSHED SPORTS TWILL BABIES BUCKET HAT

TOUCH CHIN STRAP, 5CM BRIM SIZE-(48CM)





# **2892**BRUSHED HEAVY COTTON BUCKET HAT

METAL EYELETS SIZE XXS OR XS



#### **2922**BRUSHED HEAVY COTTON

WITH OPEN SANDWICH

STRUCTURED 6 PANEL LOW PROFILE PRE-CURVED PEAK SHORT TOUCH STRAP



# **2891**DOUBLE PIQUE MESH BUCKET HAT

SEWN EYELETS



# 2893 PREMIUM COTTON TWILL BUCKET HAT

WITH CROWN TRIMS

METAL EYELETS
MEDIUM OR LARGE/XLARGE



# 4223 BRUSHED SPORTS TWILL BUCKET HAT

METAL EYELETS MEDIUM OR LARGE/XLARGE



# 4132 BRUSHED SPORTS TWILL INFANTS BUCKET HAT

ELASTIC SIZING BAND & TOGGLE 5CM BRIM ADJUSTABLE SIZE-(50CM TO 46CM)



# 4133 BRUSHED SPORTS TWILL YOUTH BUCKET HAT

ELASTIC SIZING BAND & TOGGLE 6CM BRIM ADJUSTABLE SIZE-(58CM TO 54CM)



# 4166 CHILDS BRUSHED SPORTS TWILL BUCKET HAT

METAL EYELETS CHILDS MEDIUM



# 4131 BRUSHED SPORTS TWILL CHILDS BUCKET HAT

ELA