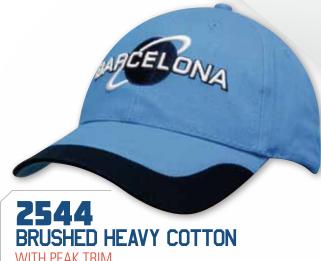

CROWN

STRUCTURED 6 PANEL LOW PROFILE PRE-CURVED EXTRA LENGTH PEAK FABRIC STRAP & BUCKLE



#### 4014 BRUSHED HEAVY COTTON

WITH INSERTS ON THE PEAK & CROWN

STRUCTURED 6 PANEL LOW PROFILE PRE-CURVED PEAK SHORT TOUCH STRAP



#### **4210**BRUSHED HEAVY COTTON

WITH SANDWICH TRIM

STRUCTURED 6 PANEL LOW PROFILE PRE-CURVED PEAK BRUSHED COTTON UNDER FABRIC STRAP & BUCKLE



#### BRUSHED HEAVY COTTON

WITH SANDWICH & INSERTS TO CROWN & PEAK

STRUCTURED 6 PANEL LOW PROFILE PRE-CURVED PEAK FABRIC STRAP & BUCKLE



BRUSHED HEAVY COTTON

WITH INDENTED PEAK

STRUCTURED 6 PANEL LOW PROFILE PRE-CURVED PEAK FABRIC STRAP & BUCKLE



WITH SANDWICH, INDENT & EMBROIDERED TRIM



#### 4168 WASHED CHINO TWILL

**UNSTRUCTURED 6 PANEL** LOW PROFILE PRE-CURVED PEAK FABRIC STRAP WITH BRASS BUCKLE & BRASS SLIT



WITH PFAK TRIM

STRUCTURED 6 PANEL LOW PROFILE PRE-CURVED PEAK **FABRIC STRAP & BUCKLE** 



#### 4022 **BRUSHED HEAVY COTTON**

WITH EMBOSSED PU PEAK

STRUCTURED 6 PANEL LOW PROFILE PRE-CURVED PEAK WITH EMBOSSED GOLFER FABRIC STRAP AND EMBOSSED BUCKLE & METAL SLIT



WITH PEAK INDENT & EMBROIDERED TRIM

STRUCTURED 6 PANEL LOW PROFILE PRE-CURVED PEAK SHORT TOUCH STRAP



WITH LIGHTNING BOLT EMBROIDERY

STRUCTURED 6 PANEL LOW PROFILE PRE-CURVED PEAK SHORT TOUCH STRAP



#### 4024 BABY CORDUROY MILITARY CAP

PRE-CURVED PEAK SHORT TOUCH STRAP



BRUSHED COTTON

WITH SANDWICH TRIM

UNSTRUCTURED 6 PANEL LOW PROFILE PRE-CURVED PEAK FABRIC STRAP & BUCKLE



### **4212**BRUSHED HEAVY COTTON

WITH DOUBLE SANDWICH

STRUCTURED 6 PANEL LOW PROFILE PRE-CURVED PEAK FABRIC STRAP & BUCKLE



#### **2563