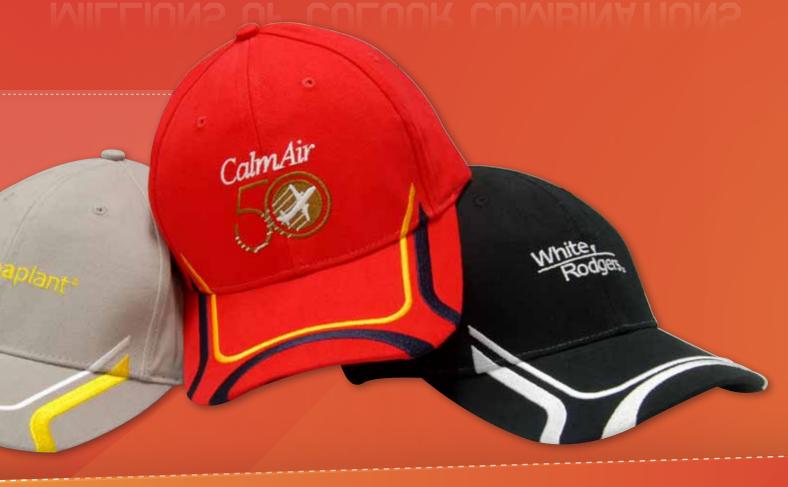

WITH PEAK TRIM & PIPING

STRUCTURED 6 PANEL LOW PROFILE PRE-CURVED PEAK SHORT TOUCH STRAP



STRUCTURED 6 PANEL LOW PROFILE PRE-CURVED PEAK SHORT TOUCH STRAP



**BRUSHED CHINO TWILL** 

WITH HIGH TECH MESH

STRUCTURED 6 PANEL LOW PROFILE PRE-CURVED PEAK FABRIC STRAP & BUCKLE



PRE-CURVED PEAK
REFLECTIVE COVERED SHORT TOUCH STRAP



STRUCTURED TRI COLOURED CAP LOW PROFILE PRE-CURVED PEAK SHORT TOUCH STRAP



STRUCTURED 6 PANEL LOW PROFILE PRE-CURVED PEAK WITH TRIM SHORT TOUCH STRAP WITH REFLECTIVE STRIPE



MILLIONS OF COLOUR COMBINATIONS







#### **CHOOSE ANY COLOUR YOU NEED!**



#### MILLIONS OF COLOUR COMBINATIONS





#### **CHOOSE ANY COLOUR YOU NEED!**



#### MILLIONS OF COLOUR COMBINATIONS





#### **CHOOSE ANY COLOUR YOU NEED!**



#### MILLIONS OF COLOUR COMBINATIONS





#### **CHOOSE ANY COLOUR YOU NEED!**



#### MILLIONS OF COLOUR COMBINATIONS





#### **CHOOSE ANY COLOUR YOU NEED!**



#### MILLIONS OF COLOUR COMBINATIONS





### **CHOOSE ANY COLOUR YOU NEED!**



### MILLIONS OF COLOUR COMBINATIONS







SPRAY WASHED CHINO TWILL

WITH DISTRESS MARKS ON CROWN & PEAK

UNSTRUCTURED 6 PANEL LOW PROFILE PRE-CURVED PEAK FABRIC STRAP & BUCKLE WITH METAL SLIT



MICROFIBRE CYCLING CAP

**UNSTRUCTURED 3 PANEL SMALL FLAT PEAK ELASTIC BACK** 



#### 2850 **SPANDEX COTTON**

WITH THIN FLEECE LINING

STRUCTURED 6 PANEL LOW PROFILE PRE-CURVED PEAK SHORT TOUCH STRAP



#### WASHED CHINO TWILL MILITARY CAP

PRE-CURVED PEAK SHORT TOUCH STRAP



#### **BRUSHED HEAVY COTTON**

WITH SANDWICH TRIM & PIPING ON PEAK

STRUCTURED 6 PANEL LOW PROFILE PRE-CURVED PEAK SH