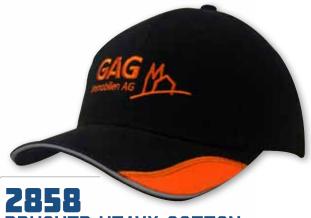

COTTON
WITH ZIG ZAG EMBROIDERY

STRUCTURED LOW PROFILE PRE-CURVED PEAK FABRIC STRAP & BUCKLE



#### BRUSHED HEAVY COTTON

WITH SIDE FLAMES

STRUCTURED 6 PANEL LOW PROFILE PRE-CURVED PEAK SHORT TOUCH STRAP



#### **2821**BRUSHED HEAVY COTTON

WITH REFLECTIVE PIPING & SANDWICH



#### 2854 **COTTON PIN STRIPE CAP**

WITH FILTER MESH LINING

STRUCTURED 6 PANEL LOW PROFILE PRE-CURVED PEAK SHORT TOUCH STRAP



**BRUSHED HEAVY COTTON** 

WITH SANDWICH TRIM & PEAK EMBROIDERED LINE

STRUCTURED 6 PANEL LOW PROFILE PRE-CURVED PEAK SHORT TOUCH STRAP



#### **BRUSHED HEAVY COTTON**

WITH PEAK EMBROIDERED LINES

STRUCTURED 6 PANEL LOW PROFILE PRE-CURVED PEAK SHORT TOUCH STRAP



#### 2857 **MICRO PEACH**

WITH PEAK & CROWN TRIM

SEMI-STRUCTURED 6 PANEL LOW PROFILE PRE-CURVED PEAK SHORT TOUCH STRAP



#### **BRUSHED HEAVY COTTON**

WITH REFLECTIVE SANDWICH, PEAK INSERT & EMBROIDERED LINE

STRUCTURED 6 PANEL / LOW PROFILE PRE-CURVED PEAK SHORT TOUCH STRAP



STRUCTURED 6 PANEL LOW PROFILE

WITH SANDWICH TRIM & PIPING ON PEAK

PRE-CURVED PEAK SHORT TOUCH STRAP



WITH SANDWICH TRIM

STRUCTURED 5 PANEL LOW PROFILE 4 EMBROIDERED EYELETS, TWO EITHER SIDE OF CAP PRE-CURVED PEAK SHORT TOUCH STRAP



### **2866**BRUSHED HEAVY COTTON

WITH CROWN/PEAK INSERTS & PIPING

STRUCTURED 6 PANEL LOW PROFILE PRE-CURVED PEAK FABRIC STRAP & BUCKLE WITH METAL SLIT



BRUSHED HEAVY COTTON

WITH INSERTS/EMBROIDERED LINES ON CROWN & PEAK

STRUCTURED 6 PANEL LOW PROFILE PRE-CURVED PEAK FABRIC STRAP & BUCKLE WITH SEWN SLIT



### **2865**BRUSHED HEAVY COTTON

WITH CROWN/PEAK INSERTS & EMBROIDERED LINE

STRUCTUR