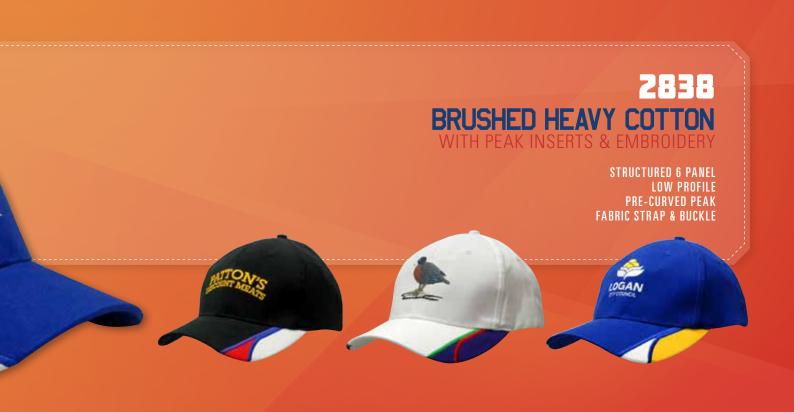

WITH PEAK TRIM & PIPING

STRUCTURED 6 PANEL LOW PROFILE PRE-CURVED PEAK SHORT TOUCH STRAP



STRUCTURED 6 PANEL LOW PROFILE PRE-CURVED PEAK SHORT TOUCH STRAP



**BRUSHED CHINO TWILL** 

WITH HIGH TECH MESH

STRUCTURED 6 PANEL LOW PROFILE PRE-CURVED PEAK FABRIC STRAP & BUCKLE



PRE-CURVED PEAK
REFLECTIVE COVERED SHORT TOUCH STRAP



STRUCTURED TRI COLOURED CAP LOW PROFILE PRE-CURVED PEAK SHORT TOUCH STRAP



STRUCTURED 6 PANEL LOW PROFILE PRE-CURVED PEAK WITH TRIM SHORT TOUCH STRAP WITH REFLECTIVE STRIPE



MILLIONS OF COLOUR COMBINATIONS







#### **CHOOSE ANY COLOUR YOU NEED!**



#### MILLIONS OF COLOUR COMBINATIONS





#### **CHOOSE ANY COLOUR YOU NEED!**



#### MILLIONS OF COLOUR COMBINATIONS





#### **CHOOSE ANY COLOUR YOU NEED!**



#### MILLIONS OF COLOUR COMBINATIONS





#### **CHOOSE ANY COLOUR YOU NEED!**



#### MILLIONS OF COLOUR COMBINATIONS





#### **CHOOSE ANY COLOUR YOU NEED!**



#### MILLIONS OF COLOUR COMBINATIONS





### **CHOOSE ANY COLOUR YOU NEED!**



### MILLIONS OF COLOUR COMBINATIONS







SPRAY WASHED CHINO TWILL

WITH DISTRESS MARKS ON CROWN & PEAK

UNSTRUCTURED 6 PANEL LOW PROFILE PRE-CURVED PEAK FABRIC STRAP & BUCKLE WITH METAL SLIT



MICROFIBRE CYCLING CAP

**UNSTRUCTURED 3 PANEL SMALL FLAT PEAK ELASTIC BACK** 



#### 2850 **SPANDEX COTTON**

WITH THIN FLEECE LINING

STRUCTURED 6 PANEL LOW PROFILE PRE-CURVED PEAK SHORT TOUCH STRAP



#### WASHED CHINO TWILL MILITARY CAP

PRE-CURVED PEAK SHORT TOUCH STRAP



#### **BRUSHED HEAVY COTTON**

WITH SANDWICH TRIM & PIPING ON PEAK

STRUCTURED 6 PANEL LOW PROFILE PRE-CURVED PEAK SHOR