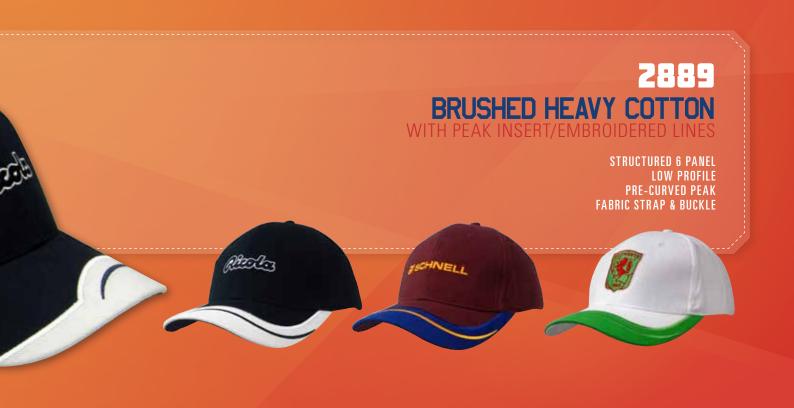

OUCH STRAP



STRUCTURED 6 PANEL LOW PROFILE PRE-CURVED PEAK SHORT TOUCH STRAP



**BRUSHED CHINO TWILL** 

WITH HIGH TECH MESH

STRUCTURED 6 PANEL LOW PROFILE PRE-CURVED PEAK FABRIC STRAP & BUCKLE



PRE-CURVED PEAK
REFLECTIVE COVERED SHORT TOUCH STRAP



STRUCTURED TRI COLOURED CAP LOW PROFILE PRE-CURVED PEAK SHORT TOUCH STRAP



STRUCTURED 6 PANEL LOW PROFILE PRE-CURVED PEAK WITH TRIM SHORT TOUCH STRAP WITH REFLECTIVE STRIPE



MILLIONS OF COLOUR COMBINATIONS







#### **CHOOSE ANY COLOUR YOU NEED!**



#### MILLIONS OF COLOUR COMBINATIONS





#### **CHOOSE ANY COLOUR YOU NEED!**



#### MILLIONS OF COLOUR COMBINATIONS





#### **CHOOSE ANY COLOUR YOU NEED!**



#### MILLIONS OF COLOUR COMBINATIONS





#### **CHOOSE ANY COLOUR YOU NEED!**



#### MILLIONS OF COLOUR COMBINATIONS





#### **CHOOSE ANY COLOUR YOU NEED!**



#### MILLIONS OF COLOUR COMBINATIONS





### **CHOOSE ANY COLOUR YOU NEED!**



### MILLIONS OF COLOUR COMBINATIONS







SPRAY WASHED CHINO TWILL

WITH DISTRESS MARKS ON CROWN & PEAK

UNSTRUCTURED 6 PANEL LOW PROFILE PRE-CURVED PEAK FABRIC STRAP & BUCKLE WITH METAL SLIT



MICROFIBRE CYCLING CAP

**UNSTRUCTURED 3 PANEL SMALL FLAT PEAK ELASTIC BACK** 



#### 2850 **SPANDEX COTTON**

WITH THIN FLEECE LINING

STRUCTURED 6 PANEL LOW PROFILE PRE-CURVED PEAK SHORT TOUCH STRAP



#### WASHED CHINO TWILL MILITARY CAP

PRE-CURVED PEAK SHORT TOUCH STRAP



#### **BRUSHED HEAVY COTTON**

WITH SANDWICH TRIM & PIPING ON PEAK

STRUCTURED 6 PANEL LOW PROFILE PRE-CURVED PEAK SHORT TOUCH STRAP



2853 **CANVAS CAP** 

WITH FILTER MESH LINING WITH PEAK TRIM & PI