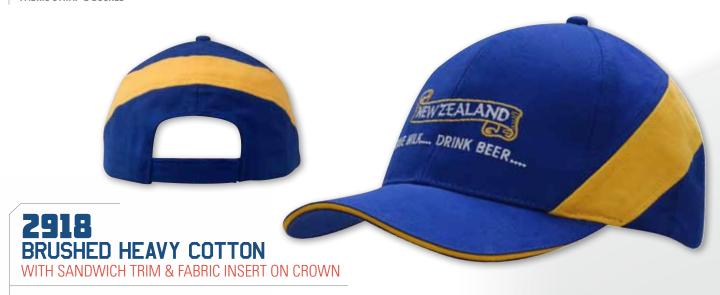

| 2842 <mark>56</mark> | 2879 <mark>85</mark>    | 2916 <mark>55</mark>  |
|----------------------|-------------------------|-----------------------|
| 2843 <mark>56</mark> | 2880 <mark>85</mark>    | 2917 <mark>109</mark> |
| 2844 <mark>56</mark> | 2881 <mark>85</mark>    | 2918 <mark>19</mark>  |
| 2845 <mark>61</mark> | 288284                  | 2919119               |
| 2846 <mark>77</mark> | 288384                  | 2920 <mark>48</mark>  |
| 2847 <mark>77</mark> | 2884 <mark>90</mark>    | 2922142               |
| 2848 <mark>76</mark> | 2885 <mark>90</mark>    | 2923 <mark>24</mark>  |
| 2849 <mark>76</mark> | 2886 <mark>91</mark>    | 2924 <mark>111</mark> |
| 2850 <mark>76</mark> | 2887 <mark>91</mark>    | 3021 <mark>48</mark>  |
| 2851 <mark>76</mark> | 2888                    | 48                    |
| 2852 <mark>76</mark> | 2889 <mark>70/71</mark> | 3023146               |
| 2853 <mark>76</mark> | 2890 <mark>142</mark>   | 3025136               |
| 2854 <mark>79</mark> | 2891 <mark>142</mark>   | 3027 <mark>136</mark> |
| 2855 <mark>79</mark> | 2892 <mark>142</mark>   | 3028136               |
| 2856 <mark>79</mark> | 2893142                 | 3029 <mark>59</mark>  |
| 2857 <mark>79</mark> | 2894145                 | 3791144               |
| 2858 <mark>79</mark> | 2895 <mark>97</mark>    | 3795144               |
| 2860 <mark>79</mark> | 2896 <mark>97</mark>    | 3800144               |
| 2861 <mark>81</mark> | 2897144                 | 3802 <mark>93</mark>  |
| 2862 <mark>81</mark> | 2898 <mark>125</mark>   | 3803114               |
| 2863 <mark>81</mark> | 2899 <mark>97</mark>    | 3807145               |
| 2864 <mark>80</mark> | 2900125                 | 3812 <mark>92</mark>  |
| 2865 <mark>80</mark> | 290196                  | 381492                |
| 2866 <mark>80</mark> | 2902101                 | 3815143               |
| 2867 <mark>80</mark> | 2903 <mark>101</mark>   | 3817 <mark>93</mark>  |
| 2868 <mark>80</mark> | 2904109                 | 391984                |
| 2869 <mark>80</mark> | 2905119                 | 392584                |
| 2870 <mark>83</mark> | 2906109                 | 4013122               |
| 2871 <mark>83</mark> | 2907 <mark>111</mark>   | 4014122               |
| 2872 <mark>83</mark> | 2908111                 | 4015126               |
| 2873 <mark>82</mark> | 2909115                 | 4016 <mark>126</mark> |
| 2874 <mark>82</mark> | 2910 <mark>115</mark>   | 4018108               |
| 2875 <mark>82</mark> | 2911 <mark>115</mark>   | 4019110               |
| 2876 <mark>82</mark> | 2912 <mark>72/73</mark> | 4022123               |
| 2877 <mark>82</mark> | 2914 <mark>118</mark>   | 4023112               |
| 2878 <mark>82</mark> | 2915 <mark>118</mark>   | 4024123               |
|                      |                         |                       |