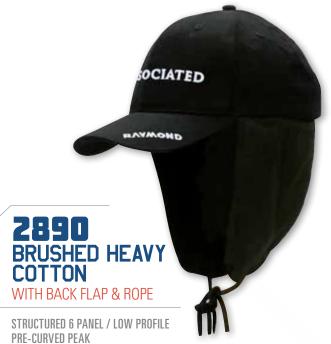

EAVY COTTON VISOR

WITH STRIPES ON CROWN & PEAK

SHORT TOUCH STRAP



**2722**MESH KNIT VISOR

WITH FABRIC INSERTS AND EMBROIDERY ON PEAK

SANDWICH TRIM SHORT TOUCH STRAP



### **2723**BRUSHED HEAVY COTTON VISOR

SHORT TOUCH STRAP



SHORT TOUCH STRAP



SHORT TOUCH STRAP



SHORT TOUCH STRAP



**BRUSHED HEAVY COTTON VISOR** 

WITH INSERTS & EMBROIDERY ON CROWN & PEAK

SHORT TOUCH STRAP



WITH FABRIC INSERTS/EMBROIDERY ON PEAK & CROWN

PRE-CURVED PEAK SHORT TOUCH STRAP



PRE-CURVED PEAK WITH BALL MARKER **ELASTIC AND BUCKLE SHORT TOUCH STRAP** 



**POLO SWEATBAND** SHORT TOUCH STRAP



# 4230 BRUSHED HEAVY COTTON VISOR

SANDWICH SHORT TOUCH STRAP



SHOE STRING ELASTIC FASTENER



TOWELLING SWEATBAND



# BRUSHED SPORTS TWILL BABIES BUCKET HAT

TOUCH CHIN STRAP, 5CM BRIM SIZE-(48CM)





# **2892**BRUSHED HEAVY COTTON BUCKET HAT

METAL EYELETS SIZE XXS OR XS



#### **2922**BRUSHED HEAVY COTTON

WITH OPEN SANDWICH

STRUCTURED 6 PANEL LOW PROFILE PRE-CURVED PEAK SHORT TOUCH STRAP



# **2891**DOUBLE PIQUE MESH BUCKET HAT

SEWN EYELETS



# 2893 PREMIUM COTTON TWILL BUCKET HAT

WITH CROWN TRIMS

METAL EYELETS
MEDIUM OR LARGE/XLARGE



# 4223 BRUSHED SPORTS TWILL BUCKET HAT

METAL EYELETS MEDIUM OR LARGE/XLARGE



# 4132 BRUSHED SPORTS TWILL INFANTS BUCKET HAT

ELASTIC SIZING BAND & TOGGLE 5CM BRIM ADJUSTABLE SIZE-(50CM TO 46CM)



# 4133 BRUSHED SPORTS TWILL YOUTH BUCKET HAT

ELASTIC SIZING BAND & TOGGLE 6CM BRIM ADJUSTABLE SIZE-(58CM TO 54CM)



# 4166 CHILDS BRUSHED SPORTS TWILL BUCKET HAT

METAL EYELETS CHILDS MEDIUM



# 4131 BRUSHED SPORTS TWILL CHILDS BUCKET HAT

E