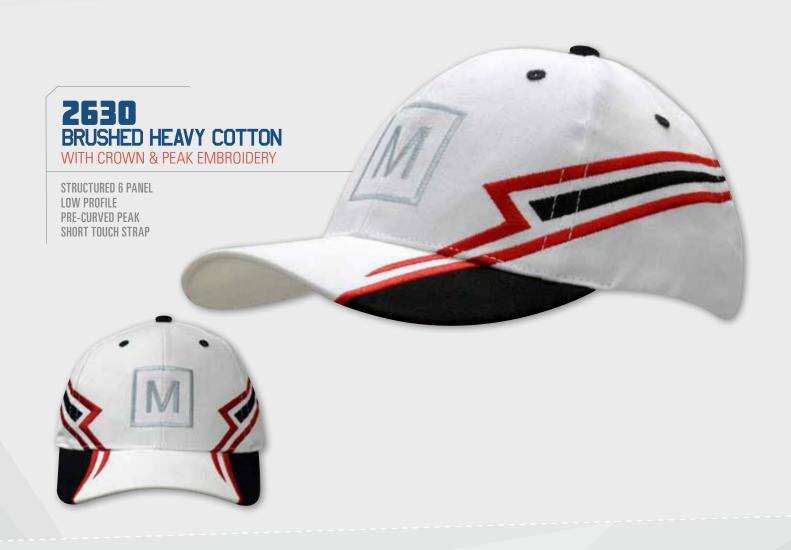

#### WE CAN ALSO CUSTOMISE BUCKET HATS, BEANIES & VISORS

| 2626 <mark>13</mark> | 2663 <mark>21</mark>  | 2700 <mark>32</mark>  |
|----------------------|-----------------------|-----------------------|
| 2627 <mark>13</mark> | 2664 <mark>128</mark> | 2701 <mark>32</mark>  |
| 2628 <mark>14</mark> | 2665 <mark>22</mark>  | 2702 <mark>33</mark>  |
| 2629 <mark>14</mark> | 2666 <mark>86</mark>  | 2703 <mark>33</mark>  |
| 2630 <mark>15</mark> | 2667 <mark>22</mark>  | 2704 <mark>33</mark>  |
| 2631 <mark>15</mark> | 2668 <mark>22</mark>  | 270566/67             |
| 263262/63            | 2669 <mark>23</mark>  | 270666/67             |
| 2633                 | 2670 <mark>23</mark>  | 270734                |
| 263464/65            | 2671 <mark>23</mark>  | 2708 <mark>34</mark>  |
| 263564/65            | 2672 <mark>24</mark>  | 2709 <mark>34</mark>  |
| 2636 <mark>86</mark> | 2673 <mark>24</mark>  | 2710 <mark>34</mark>  |
| 2637 <mark>16</mark> | 2674 <mark>24</mark>  | 2711 <mark>34</mark>  |
| 2638 <mark>16</mark> | 2675 <mark>24</mark>  | 2712 <mark>34</mark>  |
| 2639 <mark>16</mark> | 2677 <mark>24</mark>  | 2713 <mark>35</mark>  |
| 2640 <mark>16</mark> | 2678 <mark>28</mark>  | 2714 <mark>35</mark>  |
| 2641 <mark>16</mark> | 2679 <mark>28</mark>  | 2715 <mark>35</mark>  |
| 2642 <mark>17</mark> | 2680 <mark>28</mark>  | 2716 <mark>36</mark>  |
| 2643 <mark>17</mark> | 2681 <mark>28</mark>  | 2717 <mark>36</mark>  |
| 2644 <mark>17</mark> | 2682 <mark>28</mark>  | 2718 <mark>36</mark>  |
| 264518               | 2683 <mark>28</mark>  | 2719 <mark>36</mark>  |
| 264618               | 2684 <mark>29</mark>  | 2720 <mark>36</mark>  |
| 2647 <mark>18</mark> | 2685 <mark>29</mark>  | 2721 <mark>36</mark>  |
| 2648 <mark>18</mark> | 2686 <mark>29</mark>  | 2722138               |
| 264918               | 2687 <mark>30</mark>  | 2723 <mark>138</mark> |
| 2650 <mark>18</mark> | 2688 <mark>30</mark>  | 2724 <mark>138</mark> |
| 2651 <mark>19</mark> | 2689 <mark>30</mark>  | 2725 <mark>27</mark>  |
| 2652 <mark>19</mark> | 2690 <mark>30</mark>  | 2726 <mark>25</mark>  |
| 2653 <mark>88</mark> | 2691 <mark>30</mark>  | 2727 <mark>27</mark>  |
| 2654 <mark>20</mark> | 2692 <mark>30</mark>  | 2728 <mark>25</mark>  |
| 2655 <mark>20</mark> | 2693 <mark>31</mark>  | 2729 <mark>27</mark>  |
| 2657 <mark>20</mark> | 2694 <mark>31</mark>  | 2730 <mark>25</mark>  |
| 2658 <mark>20</mark> | 2695 <mark>31</mark>  | 2731 <mark>113</mark> |
| 2659 <mark>20</mark> | 2696 <mark>32</mark>  | 27321 <mark>13</mark> |
| 2660 <mark>20</mark> | 2697129               | 27331 <mark>13</mark> |
| 266189               | 2698 <mark>32</mark>  | 2734 <mark>40</mark>  |
| 2662 <mark>21</mark> | 2699 <mark>32</mark>  | 2735 <mark>40</mark>  |
|                      |                       |                       |