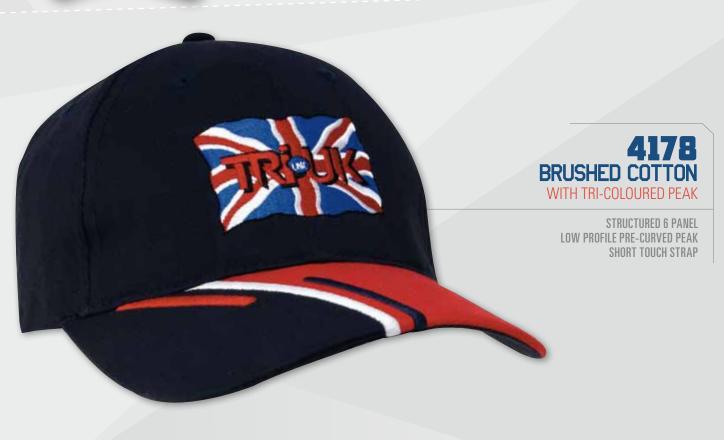

**BRUSHED HEAVY COTTON** 

WITH TYRE TRACKS

STRUCTURED 6 PANEL LOW PROFILE PRE-CURVED PEAK SHORT TOUCH STRAP



PIPED PEAK INSERTS



STRUCTURED LOW PROFILE PRE-CURVED PEAK FABRIC STRAP & BUCKLE



STRUCTURED 6 PANEL LOW PROFILE PRE-CURVED PEAK SHORT TOUCH STRAP



#### **4224**BRUSHED HEAVY COTTON

WITH CHECKS

STRUCTURED LOW PROFILE PRE-CURVED PEAK FABRIC STRAP & BUCKLE



#### **4213**BRUSHED HEAVY COTTON

WITH REFLECTIVE SANDWICH & STRAP

STRUCTURED 6 PANEL LOW PROFILE PRE-CURVED PEAK REFLECTIVE SANDWICH & REFLECTIVE COVERED SHORT STRAP



# 4214 BRUSHED HEAVY COTTON WITH REFLECTIVE TRIM & TAB ON PEAK

STRUCTURED 6 PANEL LOW PROFILE PRE-CURVED PEAK REFLECTIVE TRIM & BRUSHED COTTON TAB ON PEAK FABRIC STRAP & BUCKLE



#### 4183 BRUSHED COTTON

WITH SWOOSH & CHECK EMBROIDERY













WITH SANDWICH TRIM & INSERTS/EMBROIDERY ON CROWN & PEAK

STRUCTURED 6 PANEL LOW PROFILE PRE-CURVED PEAK SHORT TOUCH STRAP



**2770**BRUSHED HEAVY COTTON

WITH SANDWICH TRIM AND EMBROIDERY DESIGN ON CROWN & PEAK

STRUCTURED 6 PANEL / LOW PROFILE PRE-CURVED PEAK SHORT TOUCH STRAP



4177
MESH COVERED COTTON TWILL

STRUCTURED 6 PANEL LOW PROFILE PRE-CURVED PEAK SHORT TOUCH STRAP



4025
SPORTS TWILL MILITARY CAP

PRE-CURVED PEAK SHORT TOUCH STRAP



ROLLED DOWN MICRO FLEECE BEANIE



CABLE KNIT ROLL DOWN BEANIE



CABLE KNIT BEANIE



MICRO FLEECE BEANIE



ACRYLIC BEANIE



ROLL DOWN ACRYLIC & POLAR FLEECE BEANIE



SKULL ACRYLIC BEANIE WITH STRIPES



ROLLED DOWN
ACRYLIC BEANIE



POLAR FLEECE BEANIE

# accessman

# **2762**ROLLED DOWN 100% COTTON BEANIE

WITH FLEECE LINING

DELIVERY M