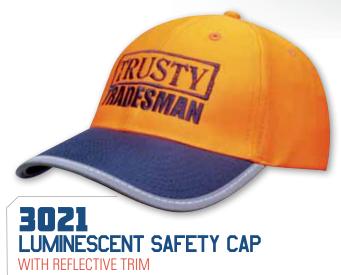

#### **2791**BRUSHED HEAVY COTTON

WITH FABRIC INSERTS & PIPING

STRUCTURED 6 PANEL LOW PROFILE PRE-CURVED PEAK SHORT TOUCH STRAP



#### **2792**BRUSHED HEAVY COTTON

WITH PEAK INSERT & EMBROIDERY

STRUCTURED 6 PANEL LOW PROFILE PRE-CURVED PEAK SHORT TOUCH STRAP



BRUSHED HEAVY COTTON

WITH EMBROIDERED ARC ON PEAK



# **2795**BRUSHED REGULAR COTTON & SPANDEX

UNSTRUCTURED 3 PANEL PRE-CURVED PEAK ELASTIC SWEATBAND ONE SIZE FITS MOST





## **2796**BRUSHED HEAVY COTTON

WITH GOLF DESIGN ON CROWN & PEAK

STRUCTURED 6 PANEL LOW PROFILE PRE-CURVED PEAK SHORT TOUCH STRAP



**2797**BRUSHED HEAVY COTTON

WITH LIGHTNING DESIGN ON CROWN & PEAK AND BACK ARCH TRIM

STRUCTURED 6 PANEL LOW PROFILE PRE-CURVED PEAK SHORT TOUCH STRAP



47



STRUCTURED LOW PROFILE PRE-CURVED PEAK SHORT TOUCH STRAP



REFLECTIVE SHORT TOUCH STRAP



#### **2823**BRUSHED HEAVY COTTON

WITH FABRIC INSERTS/EMBROIDERY ON CROWN & PEAK

STRUCTURED 6 PANEL LOW PROFILE PRE-CURVED PEAK SHORT TOUCH STRAP



#### **2824**BRUSHED HEAVY COTTON

WITH ALL OVER PRINT

STRUCTURED 6 PANEL LOW PROFILE PRE-CURVED PEAK SHORT TOUCH STRAP



WITH SANDWICH TRIM & CROWN PIPING

STRUCTURED 6 PANEL LOW PROFILE PRE-CURVED PEAK SHORT TOUCH STRAP



#### **2825**BRUSHED HEAVY COTTON

WITH CROWN INSERT & PEAK INDENT

STRUCTURED 6 PANEL LOW PROFILE PRE-CURVED PEAK FABRIC STRAP & BUCKLE WITH METAL SLIT



STRUCTURED 6 PANEL LOW PROFILE PRE-CURVED PEAK SHORT TOUCH STRAP



STRUCTURED 6 PANEL LOW PROFILE PRE-CURVED PEAK SHORT TOUCH STRAP





WITH FLAME EMBROIDERY ON CROWN & PEAK

STRUCTURED 6 PANEL LOW PROFILE PRE-CURVED PEAK SHORT TO