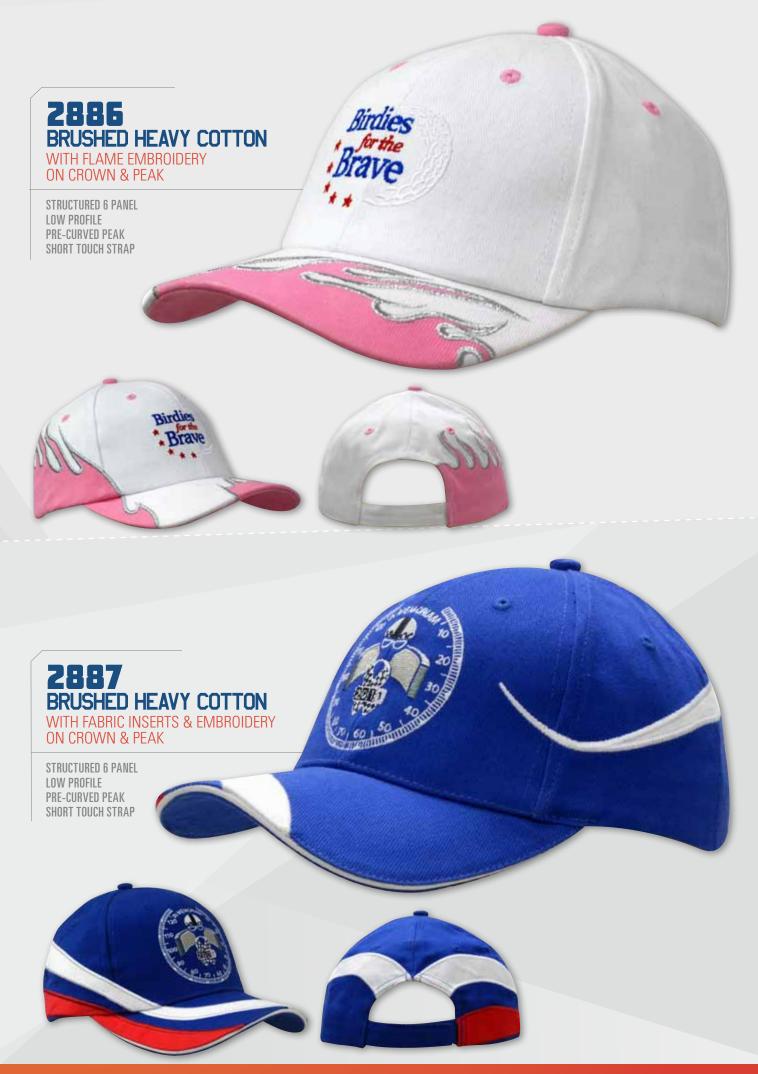

ED 4 PANEL** PRE-CURVED PEAK SHORT TOUCH STRAP



MICROFIBRE SPORTS CAP WITH TRIM ON EDGE OF CROWN & PEAK

UNSTRUCTURED 6 PANEL SPORTS PROFILE PRE-CURVED PEAK FABRIC COVERED SHORT TOUCH STRAP



# **2555** SPORTS MESH

UNSTRUCTURED 6 PANEL LOW PROFILE PRE-CURVED PEAK SHORT TOUCH STRAP



UNSTRUCTURED 6 PANEL LOW PROFILE PRE-CURVED PEAK FABRIC COVERED SHORT **TOUCH STRAP** 



UNSTRUCTURED 6 PANEL LOW PROFILE PRE-CURVED PEAK FABRIC COVERED SHORT TOUCH STRAP



2450 SPORTS MESH

WITH PIPING

**UNSTRUCTURED 6 PANEL** LAID BACK PRE-CURVED PEAK COMFORT FIT TOUCH STRAP



STRUCTURED 6 PANEL LOW PROFILE PRE-CURVED PEAK SHORT TOUCH STRAP



#### 4083 **BRUSHED HEAVY COTTON**

WITH EMBROIDERY & PRINTED CHECKS

STRUCTURED 6 PANEL LOW PROFILE PRE-CURVED PEAK FABRIC COVERED SHORT TOUCH STRAP













#### 3812 **BRUSHED COTTON**

**UNSTRUCTURED 4 PANEL** PRE-CURVED PEAK LONG TOUCH STRAP



#### 3814 MICRO FIBRE & MESH SPORTS CAP

WITH REFLECTIVE TRIM

**UNSTRUCTURED 4 PANEL** PRE-CURVED PEAK SHORT TOUCH STRAP



#### **BRUSHED HEAVY COTTON**

WITH LIQUID METAL FLAGS

STRUCTURED 6 PANEL LOW PROFILE PRE-CURVED PEAK FABRIC COVERED SHORT



#### **BRUSHED HEAVY COTTON**

WITH 2 STRIPED PEAK AND SANDWICH

STRUCTURED 6 PANEL LOW PROFILE PRE-CURVED PEAK FABRIC COVERED SHORT TOUCH STRAP



# DELUXE BULL DENIM COTTON TWILL

STRUCTURED 6 PANEL LOW PROFILE PRE-CURVED PEAK FABRIC COVERED SHORT TOUCH STRAP



#### **BRUSHED HEAVY COTTON**

WITH CONTRASTING STITCHING AND OPEN LIP SANDWICH

STRUCTURED 6 PANEL LOW PROFILE PRE-CURVED PEAK FABRIC COVERED SHORT TOUCH STRAP



UNSTRUCTURED 4 PANEL PRE