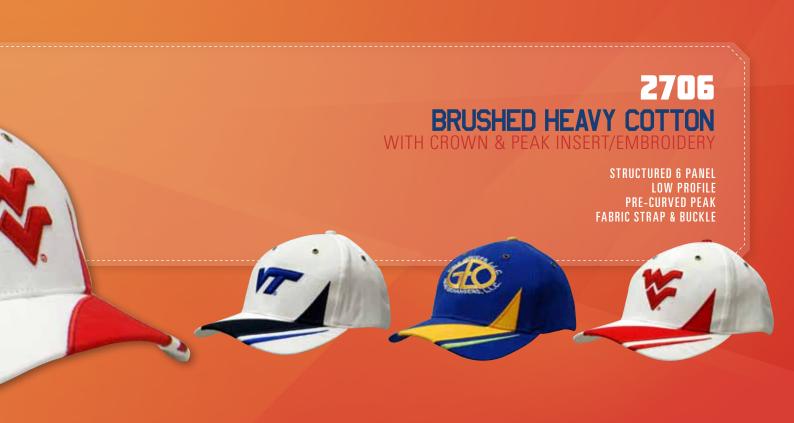

PANEL LOW PROFILE PRE-CURVED PEAK BRUSHED COTTON UNDER **FABRIC STRAP & BUCKLE** 



WITH PEAK TRIM & PIPING

STRUCTURED 6 PANEL LOW PROFILE PRE-CURVED PEAK SHORT TOUCH STRAP



STRUCTURED 6 PANEL LOW PROFILE PRE-CURVED PEAK SHORT TOUCH STRAP



**BRUSHED CHINO TWILL** 

WITH HIGH TECH MESH

STRUCTURED 6 PANEL LOW PROFILE PRE-CURVED PEAK FABRIC STRAP & BUCKLE



PRE-CURVED PEAK
REFLECTIVE COVERED SHORT TOUCH STRAP



STRUCTURED TRI COLOURED CAP LOW PROFILE PRE-CURVED PEAK SHORT TOUCH STRAP



STRUCTURED 6 PANEL LOW PROFILE PRE-CURVED PEAK WITH TRIM SHORT TOUCH STRAP WITH REFLECTIVE STRIPE



MILLIONS OF COLOUR COMBINATIONS







#### **CHOOSE ANY COLOUR YOU NEED!**



#### MILLIONS OF COLOUR COMBINATIONS





#### **CHOOSE ANY COLOUR YOU NEED!**



#### MILLIONS OF COLOUR COMBINATIONS





#### **CHOOSE ANY COLOUR YOU NEED!**



#### MILLIONS OF COLOUR COMBINATIONS





#### **CHOOSE ANY COLOUR YOU NEED!**



#### MILLIONS OF COLOUR COMBINATIONS





#### **CHOOSE ANY COLOUR YOU NEED!**



#### MILLIONS OF COLOUR COMBINATIONS





### **CHOOSE ANY COLOUR YOU NEED!**



### MILLIONS OF COLOUR COMBINATIONS







SPRAY WASHED CHINO TWILL

WITH DISTRESS MARKS ON CROWN & PEAK

UNSTRUCTURED 6 PANEL LOW PROFILE PRE-CURVED PEAK FABRIC STRAP & BUCKLE WITH METAL SLIT



MICROFIBRE CYCLING CAP

**UNSTRUCTURED 3 PANEL SMALL FLAT PEAK ELASTIC BACK** 



#### 2850 **SPANDEX COTTON**

WITH THIN FLEECE LINING

STRUCTURED 6 PANEL LOW PROFILE PRE-CURVED PEAK SHORT TOUCH STRAP



#### WASHED CHINO TWILL MILITARY CAP

PRE-CURVED PEAK SHORT TOUCH STRAP



#### **BRUSHED HEAVY COTTON**

WITH S