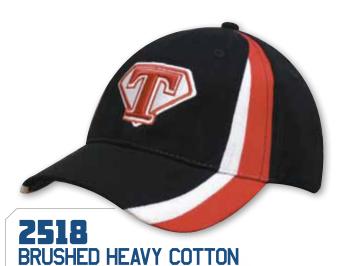

ROFILE PRE-CURVED PEAK SHORT TOUCH STRAP



WITH FLAME EMBROIDERED





STRUCTURED 6 PANEL LOW PROFILE PRE-CURVED PEAK SHORT TOUCH STRAP





# **2915**BRUSHED HEAVY COTTON TRI-COLOURED CAP

WITH CHECK PRINT

STRUCTURED 6 PANEL LOW PROFILE PRE-CURVED PEAK FABRIC STRAP & BUCKLE





## **2804**BRUSHED HEAVY COTTON

WITH AUSTRALIA EMBROIDERY ON PEAK





WITH AUSTRALIA APPLIQUE ON CROWN & PEAK

STRUCTURED 6 PANEL LOW PROFILE PRE-CURVED PEAK SHORT TOUCH STRAP





STRUCTURED 6 PANEL LOW PROFILE PRINTED PRE-CURVED PEAK FABRIC COVERED SHORT TOUCH STRAP

4052



**BRUSHED HEAVY COTTON** WITH AUSTRALIA FLAG INSERT/ EMBROIDERY ON PEAK

STRUCTURED 6 PANEL LOW PROFILE

PRE-CURVED PEAK FABRIC STRAP & BUCKLE





WITH SWIRL FMBROIDFRY

STRUCTURED 6 PANEL LOW PROFILE PRE-CURVED PEAK SHORT TOUCH STRAP



WITH INSERTS ON CROWN & PEAK

STRUCTURED 6 PANEL LOW PROFILE PRE-CURVED PEAK SHORT TOUCH STRAP



WITH WAVE EMBROIDERY

STRUCTURED 6 PANEL LOW PROFILE PRE-CURVED PEAK SHORT TOUCH STRAP



# 4053 BRUSHED HEAVY COTTON TWO TONE CAP

WITH CONTRASTING STITCHING & OPEN LIP SANDWICH

STRUCTURED 6 PANEL LOW PROFILE PRE-CURVED PEAK SHORT TOUCH STRAP



#### BRUSHED HEAVY COTTON

WITH ALLOVER FLAME EMBROIDERY

STRUCTURED 6 PANEL LOW PROFILE PRE-CURVED PEAK SHORT TOUCH STRAP



WITH INSERT PANEL & DOUBLE STRIPED PEAK



WITH PIPING

STRUCTURED 6 PANEL LOW PROFILE PRE-CURVED PEAK BRUSHED COTTON UNDER FABRIC STRAP & BUCKLE



STRUCTURED 6 PANEL LOW PROFILE PRE-CURVED PEAK SHORT TOUCH STRAP



#### 4175 BRUSHED HEAVY COTTON

WITH PIPING TRI-COLOUR

STRUCTURED 6 PANEL LOW PROFILE PRE-CURVED PEAK BRUSHE