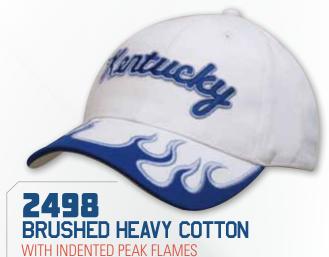

TOUCH STRAP



**BRUSHED HEAVY COTTON** 

WITH FLAME EMBROIDERY



WITH PEAK INDENTS/EMBROIDERY ON CROWN &PEAK

STRUCTURED 6 PANEL LOW PROFILE PRE-CURVED PEAK SHORT TOUCH STRAP



STRUCTURED 6 PANEL LOW PROFILE PRE-CURVED PEAK



**2733**BRUSHED HEAVY COTTON

WITH SANDWICH TRIM AND FABRIC INSERTS/ EMBROIDERY ON CROWN & PEAK



WITH CROWN & PEAK INSERT

STRUCTURED 6 PANEL LOW PROFILE PRE-CURVED PEAK SHORT TOUCH STRAP



#### 4184 BRUSHED COTTON

WITH INSERT MESH PEAK

STRUCTURED 6 PANEL LOW PROFILE PRE-CURVED PEAK SHORT TOUCH STRAP



#### 5 PANEL

PRE-CURVED PEAK

PLASTIC STRAP



# **4241**BRUSHED HEAVY COTTON

UNSTRUCTURED 6 PANEL LOW PROFILE PRE-CURVED PEAK SHORT TOUCH STRAP



#### BRUSHED COTTON

WITH MESH BACK

STRUCTURED 6 PANEL LOW PROFILE PRE-CURVED PEAK TWIN HOLE PLASTIC STRAP



STRUCTUREN & DANIEL





WITH SANDWICH TRIM AND CROWN/PEAK INSERTS & EMBROIDERY

STRUCTURED 6 PANEL LOW PROFILE PRE-CURVED PEAK SHORT TOUCH STRAP



STRUCTURED 6 PANEL LOW PROFILE PRE-CURVED PEAK SHORT TOUCH STRAP



### **2911**BRUSHED HEAVY COTTON

WITH CROWN & PEAK PRINTED DESIGN





WITH PEAK INDENT & FMBROIDERY

STRUCTURED 6 PANEL LOW PROFILE PRE-CURVED PEAK SHORT TOUCH STRAP



WITH EMBROIDERY TO PEAK

STRUCTURED 6 PANEL LOW PROFILE PRE-CURVED PEAK SHORT TOUCH STRAP



#### 2500 **BRUSHED HEAVY COTTON**

WITH MESH INDENTED PEAK FLAMES

STRUCTURED 6 PANEL LOW PROFILE PRE-CURVED PEAK SHORT TOUCH STRAP



# **4242**BRUSHED COTTON

STRUCTURED 6 PANEL LOW PROFILE PRE-CURVED PEAK SHORT TOUCH STRAP



WITH PEAK & CROWN TRIMMED INSERTS

STRUCTURED 6 PANEL LOW PROFILE PRE-CURVED PEAK SHORT