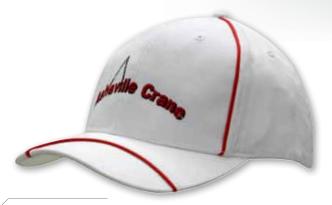

CURVED PEAK **FABRIC STRAP & BUCKLE** 



#### 2755 **BRUSHED HEAVY COTTON**

WITH CROWN & PEAK INSERTS

STRUCTURED 6 PANEL LOW PROFILE PRE-CURVED PEAK SHORT TOUCH STRAP



#### 2753 **BRUSHED HEAVY COTTON**

WITH SANDWICH, PEAK INDENT & FLAME EMBROIDERY ON CROWN & PEAK

STRUCTURED 6 PANEL/ LOW PROFILE PRE-CURVED PEAK / SHORT TOUCH STRAP



## **2752**BRUSHED HEAVY COTTON

WITH FABRIC INSERTS ON CROWN & PEAK

STRUCTURED 6 PANEL LOW PROFILE PRE-CURVED PEAK SHORT TOUCH STRAP



#### **BRUSHED HEAVY COTTON**

WITH CROWN FABRIC INSERTS

STRUCTURED 6 PANEL LOW PROFILE PRE-CURVED PEAK SHORT TOUCH STRAP



#### **BRUSHED HEAVY COTTON**

WITH FIREWORK EMBROIDERY ON CROWN & PEAK



WITH EMBROIDERED LINES ON PEAK AND PIPING ON CROWN

STRUCTURED 6 PANEL LOW PROFILE PRE-CURVED PEAK SHORT TOUCH STRAP



### **2777**BRUSHED HEAVY COTTON

WITH PIPING ON CROWN & PEAK

STRUCTURED 6 PANEL LOW PROFILE PRE-CURVED PEAK SHORT TOUCH STRAP



# **2778**BRUSHED HEAVY COTTON PRO ROTATED

STRUCTURED 6 PANEL PRO ROTATED PROFILE PRE-CURVED PEAK SHORT TOUCH STRAP



# **2779**PREMIUM COTTON TWILL MILITARY STYLE CAP

LARGE BRASS MESH EYELETS PRE-CURVED PEAK PLASTIC STRAP



#### **2780**FITTED AMERICAN PREMIUM TWILL

WITH FLAT PEAK

STRUCTURED 6 PANEL LOW PROFILE FLAT PEAK S/M OR M/L



#### **2781**BRUSHED HEAVY COTTON

WITH PEAK INDENT



WITH PIPED PEAK & CROWN INDENTS

STRUCTURED 6 PANEL LOW PROFILE PRE-CURVED PEAK SHORT TOUCH STRAP



WITH EMBROIDERED LINES ON PEAK & PIPING ON CROWN

STRUCTURED 6 PANEL LOW PROFILE PRE-CURVED PEAK SHORT TOUCH STRAP



#### **BRUSHED HEAVY COTTON**

WITH PIPED PEAK IN