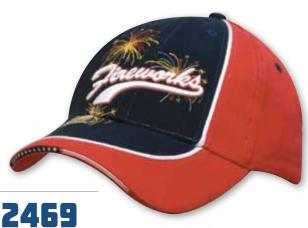

#### **MICRO FLEECE**

| 2430103               | 2469108               | ****                 |
|-----------------------|-----------------------|----------------------|
| 2431103               | 2470 <mark>108</mark> | 0505                 |
| 2432103               | 2471 <mark>110</mark> | 2525 <mark>26</mark> |
| 2433 <mark>96</mark>  | 2475 <mark>110</mark> | 252626               |
| 2434 <mark>96</mark>  | 2476 <mark>110</mark> | 252726               |
| 2435 <mark>98</mark>  | 2480112               | 2528 <mark>26</mark> |
| 2436 <mark>96</mark>  | 2481 <mark>112</mark> | 2531121              |
| 2437 <mark>22</mark>  | 2483 <mark>50</mark>  | 2532121              |
| 2438 <mark>98</mark>  | 2484 <mark>112</mark> | 2533121              |
| 2439 <mark>98</mark>  | 2487 <mark>105</mark> | 2539122              |
| 2440 <mark>102</mark> | 2488 <mark>87</mark>  | 2540122              |
| 2441 <mark>100</mark> | 2489 <mark>105</mark> | 2543123              |
| 2442 <mark>98</mark>  | 2490 <mark>107</mark> | 2544123              |
| 2443 <mark>98</mark>  | 2491 <mark>107</mark> | 2545123              |
| 2444100               | 2492107               | 2551 <mark>22</mark> |
| 2445100               | 2493 <mark>44</mark>  | 2552 <mark>58</mark> |
| 2446100               | 2494114               | 255560               |
| 2447 <mark>56</mark>  | 2498114               | 255660               |
| 2448100               | 2499 <mark>116</mark> | 255760               |
| 2449100               | 2500 <mark>116</mark> | 2563124              |
| 2450 <mark>86</mark>  | 2501 <mark>116</mark> | 2564124              |
| 2451 <mark>98</mark>  | 2502 <mark>116</mark> | 256794               |
| 2452 <mark>102</mark> | 2505 <mark>116</mark> | 256894               |
| 2453104               | 2506 <mark>117</mark> | 256994               |
| 2454 <mark>102</mark> | 2510 <mark>117</mark> | 2575126              |
| 2455 <mark>102</mark> | 2511 <mark>39</mark>  | 2576126              |
| 2456104               | 2512 <mark>39</mark>  | 2587 <mark>78</mark> |
| 2457104               | 2513 <mark>39</mark>  | 2617134              |
| 2458104               | 2514 <mark>39</mark>  | 2618                 |
| 2459 <mark>106</mark> | 2517 <mark>120</mark> | 2619134              |
| 2460104               | 2518 <mark>120</mark> | 2620133              |
| 2461104               | 2519 <mark>120</mark> | 2621134              |
| 2462106               | 2521 <mark>120</mark> | 2622134              |
| 2463106               | 2522 <mark>120</mark> | 2623                 |
| 2464106               | 2523 <mark>26</mark>  | 262412               |
| 2468108               | 2524 <mark>26</mark>  | 2625 <mark>12</mark> |
|                       |                       |                      |