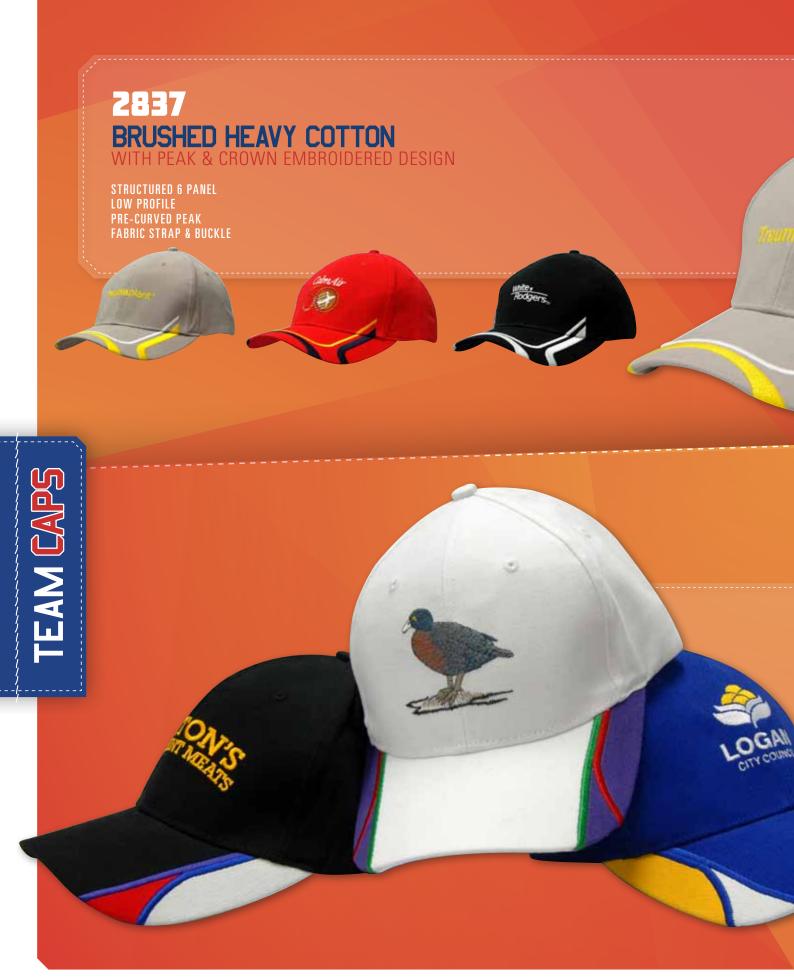

D COTTON UNDER **FABRIC STRAP & BUCKLE** 



WITH PEAK TRIM & PIPING

STRUCTURED 6 PANEL LOW PROFILE PRE-CURVED PEAK SHORT TOUCH STRAP



STRUCTURED 6 PANEL LOW PROFILE PRE-CURVED PEAK SHORT TOUCH STRAP



**BRUSHED CHINO TWILL** 

WITH HIGH TECH MESH

STRUCTURED 6 PANEL LOW PROFILE PRE-CURVED PEAK FABRIC STRAP & BUCKLE



PRE-CURVED PEAK
REFLECTIVE COVERED SHORT TOUCH STRAP



STRUCTURED TRI COLOURED CAP LOW PROFILE PRE-CURVED PEAK SHORT TOUCH STRAP



STRUCTURED 6 PANEL LOW PROFILE PRE-CURVED PEAK WITH TRIM SHORT TOUCH STRAP WITH REFLECTIVE STRIPE



MILLIONS OF COLOUR COMBINATIONS







#### **CHOOSE ANY COLOUR YOU NEED!**



#### MILLIONS OF COLOUR COMBINATIONS





#### **CHOOSE ANY COLOUR YOU NEED!**



#### MILLIONS OF COLOUR COMBINATIONS





#### **CHOOSE ANY COLOUR YOU NEED!**



#### MILLIONS OF COLOUR COMBINATIONS





#### **CHOOSE ANY COLOUR YOU NEED!**



#### MILLIONS OF COLOUR COMBINATIONS





#### **CHOOSE ANY COLOUR YOU NEED!**



#### MILLIONS OF COLOUR COMBINATIONS





### **CHOOSE ANY COLOUR YOU NEED!**



### MILLIONS OF COLOUR COMBINATIONS







SPRAY WASHED CHINO TWILL

WITH DISTRESS MARKS ON CROWN & PEAK

UNSTRUCTURED 6 PANEL LOW PROFILE PRE-CURVED PEAK FABRIC STRAP & BUCKLE WITH METAL SLIT



MICROFIBRE CYCLING CAP

**UNSTRUCTURED 3 PANEL SMALL FLAT PEAK ELASTIC BACK** 



#### 2850 **SPANDEX COTTON**

WITH THIN FLEECE LINING

STRUCTURED 6 PANEL LOW PROFILE PRE-CURVED PEAK SHORT TOUCH STRAP



#### WASHED CHINO TWILL MILITARY CAP

PRE-CURVED PEAK SHORT TOUCH STRAP



#### **BRUSHED HEAVY COTTON**

WITH SANDWICH TRIM & PIPING ON PEAK

STRUCTURE