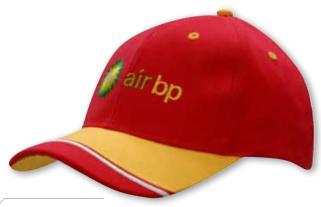

# **2708**BRUSHED HEAVY COTTON

WITH ROAD EMBROIDERY ON CROWN & PEAK WITH SANDWICH TRIM

STRUCTURED 6 PANEL LOW PROFILE PRE-CURVED PEAK SHORT TOUCH STRAP



### **2710**BRUSHED HEAVY COTTON

WITH STRIPES ON CROWN & PEAK

STRUCTURED 6 PANEL LOW PROFILE PRE-CURVED PEAK SHORT TOUCH STRAP



### **2712**BRUSHED HEAVY COTTON

WITH PEAK INSERT/EMBROIDERY

STRUCTURED 6 PANEL LOW PROFILE PRE-CURVED PEAK FABRIC STRAP & BUCKLE WITH METAL SLIT





WITH SANDWICH TRIM & FABRIC STRIPES ON CROWN & PEAK

STRUCTURED 6 PANEL LOW PROFILE PRE-CURVED PEAK SHORT TOUCH STRAP





**2714**BRUSHED HEAVY COTTON

WITH FABRIC INSERTS/EMBROIDERY ON CROWN & PEAK

STRUCTURED 6 PANEL LOW PROFILE PRE-CURVED PEAK FABRIC STRAP & BUCKLE





# **2715**BRUSHED HEAVY COTTON

WITH FLAME DESIGN/EMBROIDERY ON CROWN & PEAK





WITH FABRIC INSERT & EMBROIDERY ON PEAK

STRUCTURED 6 PANEL LOW PROFILE PRE-CURVED PEAK FABRIC STRAP & BUCKLE WITH METAL SLIT



### **2718**BRUSHED HEAVY COTTON

STRUCTURED 6 PANEL LOW PROFILE PRE-CURVED PEAK FABRIC STRAP & BUCKLE WITH METAL SLIT



#### **2720**BRUSHED HEAVY COTTON

WITH RAZOR EMBROIDERY ON CROWN & PEAK

STRUCTURED 6 PANEL LOW PROFILE PRE-CURVED PEAK SHORT TOUCH STRAP



### **2717**BRUSHED HEAVY COTTON

WITH PEAK INDENT & PIPING

STRUCTURED 6 PANEL LOW PROFILE PRE-CURVED PEAK FABRIC STRAP & BUCKLE WITH METAL SLIT



### **2719**BRUSHED HEAVY COTTON

WITH PEAK INSERTS/EMBROIDERED LINES

STRUCTURED 6 PANEL LOW PROFILE PRE-CURVED PEAK FABRIC STRAP & BUCKLE



#### **2721**BRUSHED HEAVY COTTON

WITH FLAME EMBROIDERY ON CROWN & PEAK



# **2751**BRUSHED HEAVY COTTON CROWN