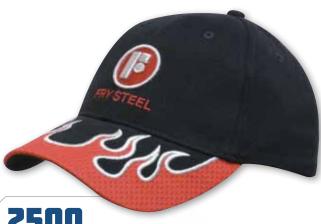

ED 6 PANEL LOW PROFILE PRE-CURVED PEAK SHORT TOUCH STRAP



#### 5 PANEL

PRE-CURVED PEAK

PLASTIC STRAP



# **4241**BRUSHED HEAVY COTTON

UNSTRUCTURED 6 PANEL LOW PROFILE PRE-CURVED PEAK SHORT TOUCH STRAP



#### BRUSHED COTTON

WITH MESH BACK

STRUCTURED 6 PANEL LOW PROFILE PRE-CURVED PEAK TWIN HOLE PLASTIC STRAP



STRUCTUREN & DANIEL





WITH SANDWICH TRIM AND CROWN/PEAK INSERTS & EMBROIDERY

STRUCTURED 6 PANEL LOW PROFILE PRE-CURVED PEAK SHORT TOUCH STRAP



STRUCTURED 6 PANEL LOW PROFILE PRE-CURVED PEAK SHORT TOUCH STRAP



### **2911**BRUSHED HEAVY COTTON

WITH CROWN & PEAK PRINTED DESIGN





WITH PEAK INDENT & FMBROIDERY

STRUCTURED 6 PANEL LOW PROFILE PRE-CURVED PEAK SHORT TOUCH STRAP



WITH EMBROIDERY TO PEAK

STRUCTURED 6 PANEL LOW PROFILE PRE-CURVED PEAK SHORT TOUCH STRAP



#### 2500 **BRUSHED HEAVY COTTON**

WITH MESH INDENTED PEAK FLAMES

STRUCTURED 6 PANEL LOW PROFILE PRE-CURVED PEAK SHORT TOUCH STRAP



# **4242**BRUSHED COTTON

STRUCTURED 6 PANEL LOW PROFILE PRE-CURVED PEAK SHORT TOUCH STRAP



WITH PEAK & CROWN TRIMMED INSERTS

STRUCTURED 6 PANEL LOW PROFILE PRE-CURVED PEAK SHORT TOUCH STRAP



**BRUSHED HEAVY COTTON** 

WITH PEAK INDENT & PIPING



WITH PEAK INSERTS & EMBROIDERY

STRUCTURED 6 PANEL LOW PROFILE PRE-CURVED PEAK SHORT TOUCH STRAP



#### **4237**WATER RESISTANT POLYNOSIC

SEMI- STRUCTURED 6 PANEL LOW PROFILE PRE-CURVED PEAK FABRIC STRAP & BUCKLE



WITH SUEDE PEAK & SANDWICH TRIM

STRUCTURED 6 PANEL LOW PROFILE PRE-CURVED PEAK BRUSHED COTTON UNDER FABRIC STRAP & BUCKLE



#### 4200 BRUSHED HEAVY COTTON

WITH SUEDE PEAK

STRUCTURED 6 PAN