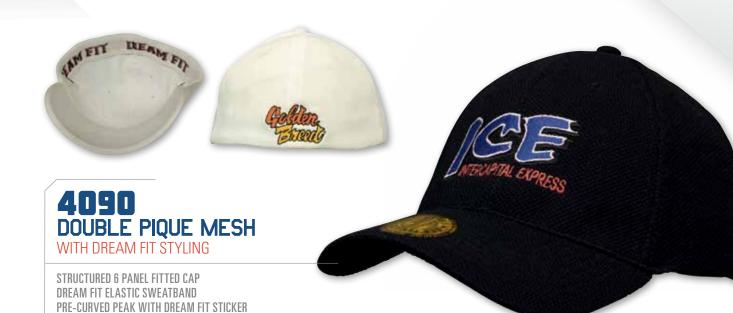

# STEP-BY STEP-GUIDE TO ORDERING

<u>1. CHOOSE STYLE</u>

FIND ONE THAT SUITS FROM OVER 500 IN THIS CATALOGUE

2. SELECT COLOUR & FABRIC

SELECT FROM OUR EXTENSIVE RANGE OF FABRICS AND COLOURS

3. DECORATE

CHOOSE YOUR DECORATION, PRINT, EMBROIDERY (2D OR 3D)

4. APPROVE SAMPLE

AN EMAIL SAMPLE WILL BE SENT FOR APPROVAL BEFORE PRODUCTION

5. SIT BACK & RELAX!

AS YOU KNOW YOUR ORDER IS WITH THE HEADWEAR PROFESSIONALS