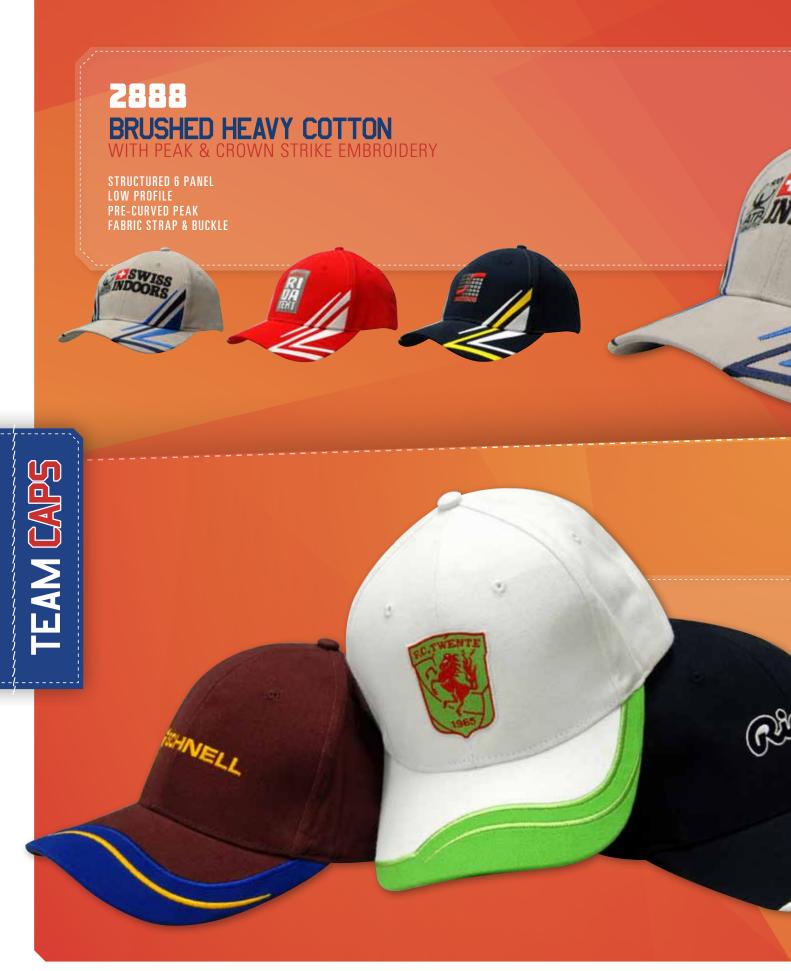

PANEL LOW PROFILE PRE-CURVED PEAK SHORT TOUCH STRAP



STRUCTURED 6 PANEL LOW PROFILE PRE-CURVED PEAK SHORT TOUCH STRAP



**BRUSHED CHINO TWILL** 

WITH HIGH TECH MESH

STRUCTURED 6 PANEL LOW PROFILE PRE-CURVED PEAK FABRIC STRAP & BUCKLE



PRE-CURVED PEAK
REFLECTIVE COVERED SHORT TOUCH STRAP



STRUCTURED TRI COLOURED CAP LOW PROFILE PRE-CURVED PEAK SHORT TOUCH STRAP



STRUCTURED 6 PANEL LOW PROFILE PRE-CURVED PEAK WITH TRIM SHORT TOUCH STRAP WITH REFLECTIVE STRIPE



MILLIONS OF COLOUR COMBINATIONS







#### **CHOOSE ANY COLOUR YOU NEED!**



#### MILLIONS OF COLOUR COMBINATIONS





#### **CHOOSE ANY COLOUR YOU NEED!**



#### MILLIONS OF COLOUR COMBINATIONS





#### **CHOOSE ANY COLOUR YOU NEED!**



#### MILLIONS OF COLOUR COMBINATIONS





#### **CHOOSE ANY COLOUR YOU NEED!**



#### MILLIONS OF COLOUR COMBINATIONS





#### **CHOOSE ANY COLOUR YOU NEED!**



#### MILLIONS OF COLOUR COMBINATIONS





### **CHOOSE ANY COLOUR YOU NEED!**



### MILLIONS OF COLOUR COMBINATIONS







SPRAY WASHED CHINO TWILL

WITH DISTRESS MARKS ON CROWN & PEAK

UNSTRUCTURED 6 PANEL LOW PROFILE PRE-CURVED PEAK FABRIC STRAP & BUCKLE WITH METAL SLIT



MICROFIBRE CYCLING CAP

**UNSTRUCTURED 3 PANEL SMALL FLAT PEAK ELASTIC BACK** 



#### 2850 **SPANDEX COTTON**

WITH THIN FLEECE LINING

STRUCTURED 6 PANEL LOW PROFILE PRE-CURVED PEAK SHORT TOUCH STRAP



#### WASHED CHINO TWILL MILITARY CAP

PRE-CURVED PEAK SHORT TOUCH STRAP



#### **BRUSHED HEAVY COTTON**

WITH SANDWICH TRIM & PIPING ON PEAK

STRUCTURED 6 PANEL LOW PROFILE PRE-CURVED PEAK SHORT TOUCH STRAP



2853 **CANVAS CAP** 

W