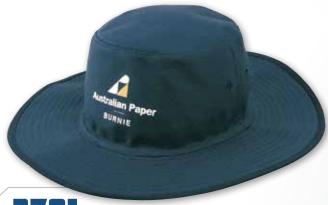

TAL EYELETS MEDIUM OR LARGE/XLARGE



# 4132 BRUSHED SPORTS TWILL INFANTS BUCKET HAT

ELASTIC SIZING BAND & TOGGLE 5CM BRIM ADJUSTABLE SIZE-(50CM TO 46CM)



# 4133 BRUSHED SPORTS TWILL YOUTH BUCKET HAT

ELASTIC SIZING BAND & TOGGLE 6CM BRIM ADJUSTABLE SIZE-(58CM TO 54CM)



# 4166 CHILDS BRUSHED SPORTS TWILL BUCKET HAT

METAL EYELETS CHILDS MEDIUM



# 4131 BRUSHED SPORTS TWILL CHILDS BUCKET HAT

ELASTIC SIZING BAND & TOGGLE 6CM BRIM ADJUSTABLE SIZE-(54CM TO 50CM)



#### **3815** ENZYME WASHED BUCKET HAT

LARGE MESH EYELETS MEDIUM OR LARGE/XLARGE



#### **2897**MICROFIBRE HAT

WITH MESH INSERTS

CHIN STRAP VARIOUS COLOURS S-M-L-XL



CHIN STRAP 4 SIZES VARIOUS COLOURS



#### 4250 BRUSHED HEAVY SPORTS TWILL HAT

POLO SWEATBAND FULLY LINED CROWN 4 SIZES



#### 3795 CANVAS HAT

4 SIZES



#### 3791 CANVAS HAT

CHIN STRAP 4 SIZES VARIOUS COLOURS



## **4247**BRUSHED HEAVY COTTON HAT

CHIN STRAP 4 SIZES VARIOUS COLOURS





#### 4134 MICROFIBRE ADJUSTABLE BUCKET HAT

STRUCTURED BRIM SMALL/MEDIUM, LARGE/XLARGE





2894
PREMIUM COTTON
TWILL LADIES HAT





# **3807**POLY COTTON CHEFS CAP

ELASTIC BACKED 2 SIZES-S/M, L/XL



#### 3023 LUMINESCENT SAFETY CAP

STRUCTURED LOW PROFILE PRE-CURVED PEAK SHORT TOUCH STRAP & ELASTIC



# 4057 POLY COTTON LEGIONNAIRE

5 PANEL SQUARE FRONT PLASTIC STRAP



**ELASTIC BACKED** 



# CONSIDER DPTIONS...





**BRASS** 



TRI-GLIDE C7- TRI-GLIDE CLOSURE



7 HOLES C8-7 HOLES PLASTIC CLOSURE





S€WN

METAL L3- METAL EYELETS



L4- DOUBLE EYELETS



SUNDAY

C2- SUNDAY BUCKLE

EMBROIDERED



PVC C9- HI TECH PVC CLOSURE



SNAP C6- SNAP CLO