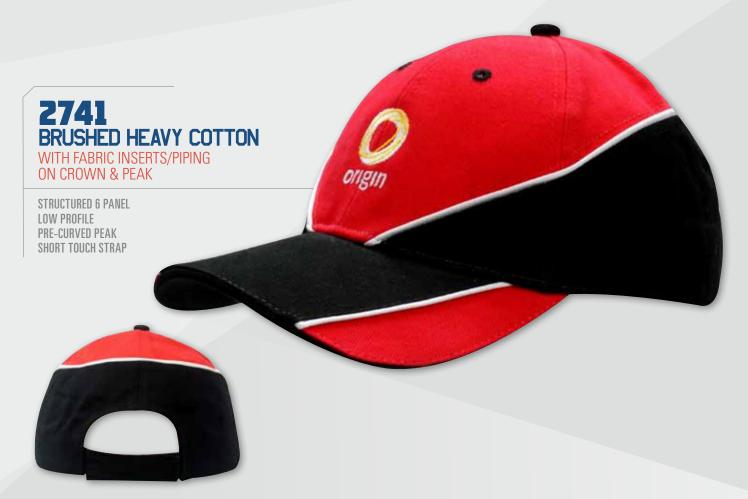

| 2736 <mark>41</mark> | 2773 <mark>45</mark>    |                       |
|----------------------|-------------------------|-----------------------|
| 2737 <mark>41</mark> | 2774 <mark>74/75</mark> | *******               |
| 2738 <mark>42</mark> | 2775 <mark>74/75</mark> | 0000                  |
| 2739 <mark>42</mark> | 2776 <mark>38</mark>    | 280957                |
| 2740 <mark>43</mark> | 2777 <mark>38</mark>    | 281051                |
| 2741 <mark>43</mark> | 277838                  | 2811 <mark>51</mark>  |
| 2742 <mark>27</mark> | 277938                  | 2812 <mark>51</mark>  |
| 2743 <mark>25</mark> | 2780 <mark>38</mark>    | 2813 <mark>50</mark>  |
| 2744 <mark>27</mark> | 2781 <mark>38</mark>    | 2814 <mark>50</mark>  |
| 2745 <mark>25</mark> | 2782 <mark>44</mark>    | 2815 <mark>50</mark>  |
| 2746 <mark>27</mark> | 2783 <mark>44</mark>    | 2816 <mark>50</mark>  |
| 2747 <mark>25</mark> | 2784 <mark>44</mark>    | 2817 <mark>50</mark>  |
| 2748 <mark>49</mark> | 278544                  | 2818 <mark>59</mark>  |
| 274949               | 278644                  | 2819 <mark>59</mark>  |
| 275049               | 2787139                 | 2820 <mark>87</mark>  |
| 2751 <mark>37</mark> | 2788139                 | 2821 <mark>78</mark>  |
| 2752 <mark>37</mark> | 2789139                 | 2822 <mark>117</mark> |
| 2753 <mark>37</mark> | 279046                  | 2823 <mark>48</mark>  |
| 2754 <mark>37</mark> | 279146                  | 2824 <mark>48</mark>  |
| 2755 <mark>37</mark> | 279246                  | 2825 <mark>57</mark>  |
| 2756 <mark>37</mark> | 279346                  | 2826 <mark>48</mark>  |
| 2757136              | 2794 <mark>46</mark>    | 2827 <mark>77</mark>  |
| 2758132              | 2795 <mark>47</mark>    | 2828 <mark>61</mark>  |
| 2759137              | 279647                  | 2829 <mark>61</mark>  |
| 2760137              | 279747                  | 2830 <mark>58</mark>  |
| 2761137              | 2798 <mark>52</mark>    | 2831 <mark>58</mark>  |
| 2762                 | 2799 <mark>52</mark>    | 2832 <mark>128</mark> |
| 2763131              | 280053                  | 2833 <mark>58</mark>  |
| 2764                 | 280153                  | 2834 <mark>58</mark>  |
| 2765131              | 280254                  | 2835 <mark>58</mark>  |
| 2766133              | 280354                  | 2836 <mark>140</mark> |
| 2768125              | 2804118                 | 283768/69             |
| 2769130              | 280555                  | 283868/69             |
| 2770130              | 280657                  | 2839 <mark>102</mark> |
| 277145               | 280757                  | 2840 <mark>56</mark>  |
| 277245               | 280857                  | 2841 <mark>56</mark>  |
|                      |                         |                       |