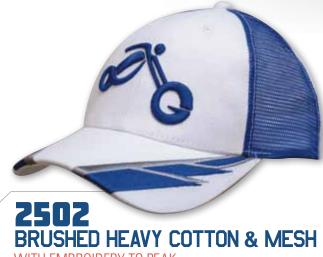

RE-CURVED PEAK SHORT TOUCH STRAP



#### 4184 BRUSHED COTTON

WITH INSERT MESH PEAK

STRUCTURED 6 PANEL LOW PROFILE PRE-CURVED PEAK SHORT TOUCH STRAP



#### 5 PANEL

PRE-CURVED PEAK

PLASTIC STRAP



# **4241**BRUSHED HEAVY COTTON

UNSTRUCTURED 6 PANEL LOW PROFILE PRE-CURVED PEAK SHORT TOUCH STRAP



#### BRUSHED COTTON

WITH MESH BACK

STRUCTURED 6 PANEL LOW PROFILE PRE-CURVED PEAK TWIN HOLE PLASTIC STRAP



STRUCTUREN & DANIEL





WITH SANDWICH TRIM AND CROWN/PEAK INSERTS & EMBROIDERY

STRUCTURED 6 PANEL LOW PROFILE PRE-CURVED PEAK SHORT TOUCH STRAP



STRUCTURED 6 PANEL LOW PROFILE PRE-CURVED PEAK SHORT TOUCH STRAP



### **2911**BRUSHED HEAVY COTTON

WITH CROWN & PEAK PRINTED DESIGN





WITH PEAK INDENT & FMBROIDERY

STRUCTURED 6 PANEL LOW PROFILE PRE-CURVED PEAK SHORT TOUCH STRAP



WITH EMBROIDERY TO PEAK

STRUCTURED 6 PANEL LOW PROFILE PRE-CURVED PEAK SHORT TOUCH STRAP



#### 2500 **BRUSHED HEAVY COTTON**

WITH MESH INDENTED PEAK FLAMES

STRUCTURED 6 PANEL LOW PROFILE PRE-CURVED PEAK SHORT TOUCH STRAP



# **4242**BRUSHED COTTON

STRUCTURED 6 PANEL LOW PROFILE PRE-CURVED PEAK SHORT TOUCH STRAP



WITH PEAK & CROWN TRIMMED INSERTS

STRUCTURED 6 PANEL LOW PROFILE PRE-CURVED PEAK SHORT TOUCH STRAP



**BRUSHED HEAVY COTTON** 

WITH PEAK INDENT & PIPING



WITH PEAK INSERTS & EMBROIDERY

STRUCTURED 6 PANEL LOW PROFILE PRE-CURVED PEAK SHORT TOUCH STRAP



#### **4237**WATER RESISTANT POLYNOSIC

SEMI- STRUCTURED 6 PANEL LOW PROFILE PRE-CURVED PEAK FABRIC STRAP & BUCKLE



WITH SUEDE PEAK & SANDWICH TRIM

STRUCTURED 6 PANEL LOW PROFILE PRE-CURVED PEAK BRUSHED COTTON UND