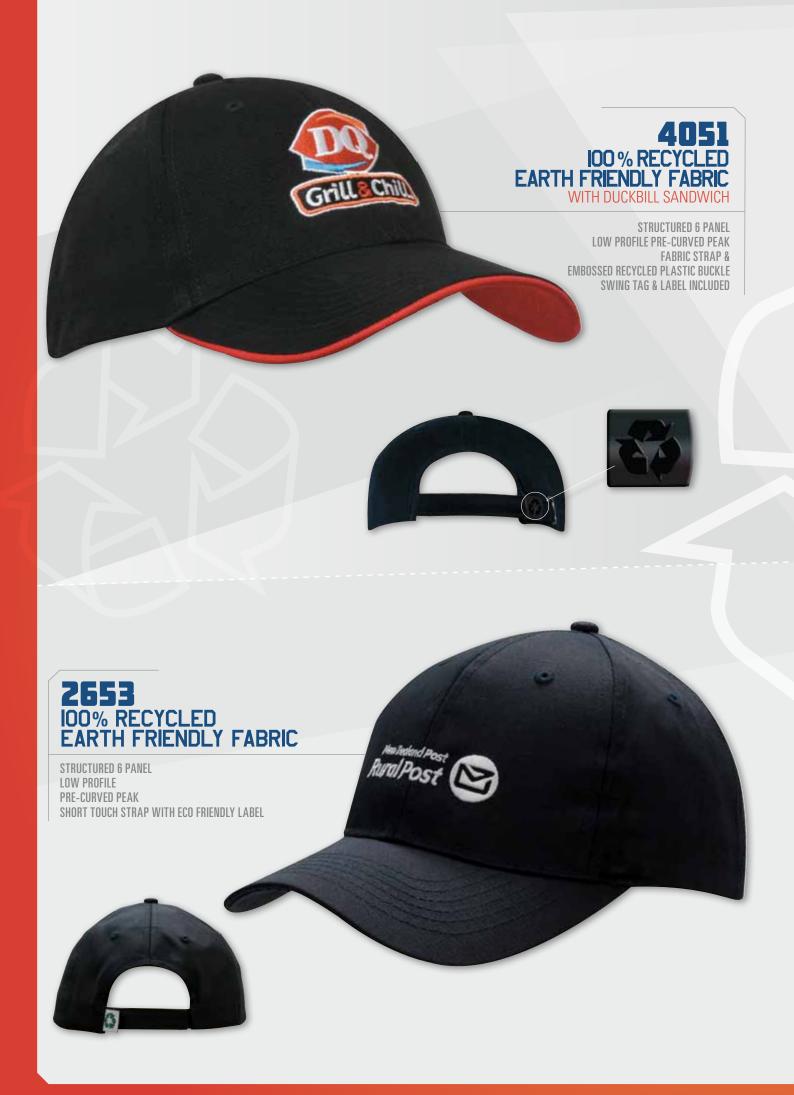

RUCTURED 4 PANEL** PRE-CURVED PEAK SHORT TOUCH STRAP



MICROFIBRE SPORTS CAP WITH TRIM ON EDGE OF CROWN & PEAK

UNSTRUCTURED 6 PANEL SPORTS PROFILE PRE-CURVED PEAK FABRIC COVERED SHORT TOUCH STRAP



# **2555** SPORTS MESH

UNSTRUCTURED 6 PANEL LOW PROFILE PRE-CURVED PEAK SHORT TOUCH STRAP



UNSTRUCTURED 6 PANEL LOW PROFILE PRE-CURVED PEAK FABRIC COVERED SHORT **TOUCH STRAP** 



UNSTRUCTURED 6 PANEL LOW PROFILE PRE-CURVED PEAK FABRIC COVERED SHORT TOUCH STRAP



2450 SPORTS MESH

WITH PIPING

**UNSTRUCTURED 6 PANEL** LAID BACK PRE-CURVED PEAK COMFORT FIT TOUCH STRAP



STRUCTURED 6 PANEL LOW PROFILE PRE-CURVED PEAK SHORT TOUCH STRAP



#### 4083 **BRUSHED HEAVY COTTON**

WITH EMBROIDERY & PRINTED CHECKS

STRUCTURED 6 PANEL LOW PROFILE PRE-CURVED PEAK FABRIC COVERED SHORT TOUCH STRAP













#### 3812 **BRUSHED COTTON**

**UNSTRUCTURED 4 PANEL** PRE-CURVED PEAK LONG TOUCH STRAP



#### 3814 MICRO FIBRE & MESH SPORTS CAP

WITH REFLECTIVE TRIM

**UNSTRUCTURED 4 PANEL** PRE-CURVED PEAK SHORT TOUCH STRAP



#### **BRUSHED HEAVY COTTON**

WITH LIQUID METAL FLAGS

STRUCTURED 6 PANEL LOW PROFILE PRE-CURVED PEAK FABRIC COVERED SHORT



#### **BRUSHED HEAVY COTTON**

WITH 2 STRIPED PEAK AND SANDWICH

STRUCTURED 6 PANEL LOW PROFILE PRE-CURVED PEAK FABRIC COVERED SHORT TOUCH STRAP



# DELUXE BULL DENIM COTTON TWILL

STRUCTURED 6 PANEL LOW PROFILE PRE-CURVED PEAK FABRIC COVERED SHORT TOUCH STRAP



#### **BRUSHED HEAVY COTTON**

WITH CONTRASTING STITCHING AND OPEN LIP SANDWICH

STRUCTURED 6 PANEL LOW PROFILE PRE-CURVED PEAK FABRIC COVERED SHORT TOUCH STRAP



UNSTRUCTURED 4 PAN