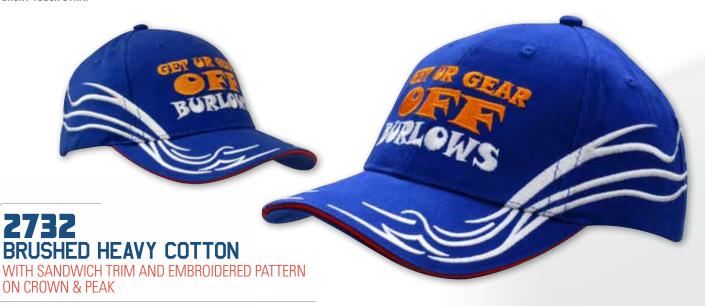

WITH MAGNETIC BALL MARKER ON PEAK

STRUCTURED 6 PANEL LOW PROFILE PRE-CURVED PEAK WITH BALL MARKER ELASTIC AND BUCKLE HIDDEN TOUCH STRAP



#### 2480 MESH COVERED COTTON

WITH SANDWICH

STRUCTURED 6 PANEL LOW PROFILE PRE-CURVED PEAK SHORT TOUCH STRAP



#### 4203 **BRUSHED HEAVY COTTON**

WITH PEAK INSERTS & SANDWICH

STRUCTURED 6 PANEL LOW PROFILE PRE-CURVED PEAK SHORT TOUCH STRAP



#### **BRUSHED HEAVY COTTON**

WITH RIFT EMBROIDERY

STRUCTURED 6 PANEL LOW PROFILE PRE-CURVED PEAK SHORT TOUCH STRAP



**BRUSHED HEAVY COTTON** 

WITH INSERTS & EMBROIDERED TRIM

STRUCTURED 6 PANEL LOW PROFILE PRE-CURVED PEAK SHORT TOUCH STRAP



**BRUSHED HEAVY COTTON** 

WITH FLAME EMBROIDERY



WITH PEAK INDENTS/EMBROIDERY ON CROWN &PEAK

STRUCTURED 6 PANEL LOW PROFILE PRE-CURVED PEAK SHORT TOUCH STRAP



STRUCTURED 6 PANEL LOW PROFILE PRE-CURVED PEAK



**2733**BRUSHED HEAVY COTTON

WITH SANDWICH TRIM AND FABRIC INSERTS/ EMBROIDERY ON CROWN & PEAK



WITH CROWN & PEAK INSERT

STRUCTURED 6 PANEL LOW PROFILE PRE-CURVED PEAK SHORT TOUCH STRAP



#### 4184 BRUSHED COTTON

WITH INSERT MESH PEAK

STRUCTURED 6 PANEL LOW PROFILE PRE-CURVED PEAK SHORT TOUCH STRAP



#### 5 PANEL

PRE-CURVED PEAK

PLASTIC STRAP



# **4241**BRUSHED HEAVY COTTON

UNSTRUCTURED 6 PANEL LOW PROFILE PRE-CURVED PEAK SHORT TOUCH STRAP



#### BRUSHED COTTON

WITH MESH BACK

STRUCTURED 6 PANEL LOW PROFILE PRE-CURVED PEAK TWIN HOLE PLASTIC STRAP



STRUCTUREN & DANIEL





WITH SANDWICH TRIM AND CROWN/PEAK INSERTS & EMBROIDERY

STRUCTURED 6 PANEL LOW PROFILE PRE-CURVED PEAK SHORT TOUCH STRAP



STRUCTURED 6 PANEL LOW PROFI