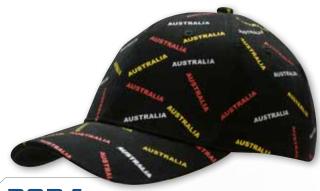

RT & EMBROIDERY

STRUCTURED 6 PANEL LOW PROFILE PRE-CURVED PEAK SHORT TOUCH STRAP



BRUSHED HEAVY COTTON

WITH EMBROIDERED ARC ON PEAK



# **2795**BRUSHED REGULAR COTTON & SPANDEX

UNSTRUCTURED 3 PANEL PRE-CURVED PEAK ELASTIC SWEATBAND ONE SIZE FITS MOST





## **2796**BRUSHED HEAVY COTTON

WITH GOLF DESIGN ON CROWN & PEAK

STRUCTURED 6 PANEL LOW PROFILE PRE-CURVED PEAK SHORT TOUCH STRAP



**2797**BRUSHED HEAVY COTTON

WITH LIGHTNING DESIGN ON CROWN & PEAK AND BACK ARCH TRIM

STRUCTURED 6 PANEL LOW PROFILE PRE-CURVED PEAK SHORT TOUCH STRAP



47



STRUCTURED LOW PROFILE PRE-CURVED PEAK SHORT TOUCH STRAP



REFLECTIVE SHORT TOUCH STRAP



#### **2823**BRUSHED HEAVY COTTON

WITH FABRIC INSERTS/EMBROIDERY ON CROWN & PEAK

STRUCTURED 6 PANEL LOW PROFILE PRE-CURVED PEAK SHORT TOUCH STRAP



#### **2824**BRUSHED HEAVY COTTON

WITH ALL OVER PRINT

STRUCTURED 6 PANEL LOW PROFILE PRE-CURVED PEAK SHORT TOUCH STRAP



WITH SANDWICH TRIM & CROWN PIPING

STRUCTURED 6 PANEL LOW PROFILE PRE-CURVED PEAK SHORT TOUCH STRAP



#### **2825**BRUSHED HEAVY COTTON

WITH CROWN INSERT & PEAK INDENT

STRUCTURED 6 PANEL LOW PROFILE PRE-CURVED PEAK FABRIC STRAP & BUCKLE WITH METAL SLIT



STRUCTURED 6 PANEL LOW PROFILE PRE-CURVED PEAK SHORT TOUCH STRAP



STRUCTURED 6 PANEL LOW PROFILE PRE-CURVED PEAK SHORT TOUCH STRAP





WITH FLAME EMBROIDERY ON CROWN & PEAK

STRUCTURED 6 PANEL LOW PROFILE PRE-CURVED PEAK SHORT TOUCH STRAP



## **2815**BRUSHED HEAVY COTTON

WITH PEAK INSERTS & EMBROIDERY

STRUCTURED 6 PANEL LOW PROFILE PRE-CURVED PEAK FABRIC STRAP & BUCKLE



BRUSHED HEAVY COTTON

WITH SANDWI