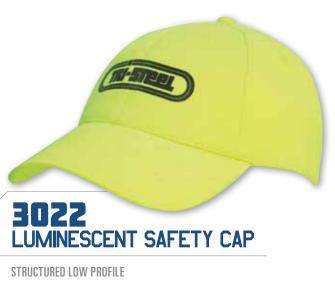

RED 6 PANEL LOW PROFILE PRE-CURVED PEAK SHORT TOUCH STRAP



#### **2791**BRUSHED HEAVY COTTON

WITH FABRIC INSERTS & PIPING

STRUCTURED 6 PANEL LOW PROFILE PRE-CURVED PEAK SHORT TOUCH STRAP



#### **2792**BRUSHED HEAVY COTTON

WITH PEAK INSERT & EMBROIDERY

STRUCTURED 6 PANEL LOW PROFILE PRE-CURVED PEAK SHORT TOUCH STRAP



BRUSHED HEAVY COTTON

WITH EMBROIDERED ARC ON PEAK



# **2795**BRUSHED REGULAR COTTON & SPANDEX

UNSTRUCTURED 3 PANEL PRE-CURVED PEAK ELASTIC SWEATBAND ONE SIZE FITS MOST





## **2796**BRUSHED HEAVY COTTON

WITH GOLF DESIGN ON CROWN & PEAK

STRUCTURED 6 PANEL LOW PROFILE PRE-CURVED PEAK SHORT TOUCH STRAP



**2797**BRUSHED HEAVY COTTON

WITH LIGHTNING DESIGN ON CROWN & PEAK AND BACK ARCH TRIM

STRUCTURED 6 PANEL LOW PROFILE PRE-CURVED PEAK SHORT TOUCH STRAP



47



STRUCTURED LOW PROFILE PRE-CURVED PEAK SHORT TOUCH STRAP



REFLECTIVE SHORT TOUCH STRAP



#### **2823**BRUSHED HEAVY COTTON

WITH FABRIC INSERTS/EMBROIDERY ON CROWN & PEAK

STRUCTURED 6 PANEL LOW PROFILE PRE-CURVED PEAK SHORT TOUCH STRAP



#### **2824**BRUSHED HEAVY COTTON

WITH ALL OVER PRINT

STRUCTURED 6 PANEL LOW PROFILE PRE-CURVED PEAK SHORT TOUCH STRAP



WITH SANDWICH TRIM & CROWN PIPING

STRUCTURED 6 PANEL LOW PROFILE PRE-CURVED PEAK SHORT TOUCH STRAP



#### **2825**BRUSHED HEAVY COTTON

WITH CROWN INSERT & PEAK INDENT

STRUCTURED 6 PANEL LOW PROFILE PRE-CURVED PEAK FABRIC STRAP & BUCKLE WITH METAL SLIT



STRUCTURED 6 PANEL LOW PROFILE PRE-CURVED PEAK SHORT TOUCH STRAP



STRUCTURED 6 PANEL LOW PROFILE PRE-CURVED PEAK SHORT TOUCH STRAP





WITH FLAME EMBROIDERY ON CROWN & P