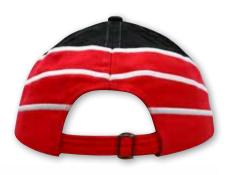

KS ON PEAK

STRUCTURED 6 PANEL LOW PROFILE PRE-CURVED PEAK SHORT TOUCH STRAP



#### **2711**BRUSHED HEAVY COTTON

WITH PEAK INSERT/WAVE EMBROIDERY

STRUCTURED 6 PANEL LOW PROFILE PRE-CURVED PEAK FABRIC STRAP & BUCKLE WITH METAL SLIT



# **2708**BRUSHED HEAVY COTTON

WITH ROAD EMBROIDERY ON CROWN & PEAK WITH SANDWICH TRIM

STRUCTURED 6 PANEL LOW PROFILE PRE-CURVED PEAK SHORT TOUCH STRAP



### **2710**BRUSHED HEAVY COTTON

WITH STRIPES ON CROWN & PEAK

STRUCTURED 6 PANEL LOW PROFILE PRE-CURVED PEAK SHORT TOUCH STRAP



### **2712**BRUSHED HEAVY COTTON

WITH PEAK INSERT/EMBROIDERY

STRUCTURED 6 PANEL LOW PROFILE PRE-CURVED PEAK FABRIC STRAP & BUCKLE WITH METAL SLIT





WITH SANDWICH TRIM & FABRIC STRIPES ON CROWN & PEAK

STRUCTURED 6 PANEL LOW PROFILE PRE-CURVED PEAK SHORT TOUCH STRAP





**2714**BRUSHED HEAVY COTTON

WITH FABRIC INSERTS/EMBROIDERY ON CROWN & PEAK

STRUCTURED 6 PANEL LOW PROFILE PRE-CURVED PEAK FABRIC STRAP & BUCKLE





# **2715**BRUSHED HEAVY COTTON

WITH FLAME DESIGN/EMBROIDERY ON CROWN & PEAK





WITH FABRIC INSERT & EMBROIDERY ON PEAK

STRUCTURED 6 PANEL LOW PROFILE PRE-CURVED PEAK FABRIC STRAP & BUCKLE WITH METAL SLIT



### **2718**BRUSHED HEAVY COTTON

STRUCTURED 6 PANEL LOW PROFILE PRE-CURVED PEAK FABRIC STRAP & BUCKLE WITH METAL SLIT



#### **2720**BRUSHED HEAVY COTTON

WITH RAZOR EMBROIDERY ON CROWN & PEAK

STRUCTURED 6 PANEL LOW PROFILE PRE-CURVED PEAK SHORT TOUCH STRAP



### **2717**BRUSHED HEAVY COTTON

WITH PEAK INDENT & PIPING

STRUCTURED 6 PANEL LOW PROFILE PRE-CURVED PEAK FABRIC STRAP & BUCKLE WITH METAL SLIT



### **2719**BRUSHED HE