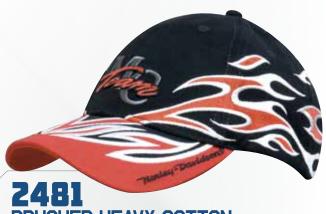

MBROIDERY ON CROWN & PEAK

STRUCTURED 6 PANEL LOW PROFILE PRE-CURVED PEAK SHORT TOUCH STRAP



### **2924**BRUSHED HEAVY COTTON

WITH PEAK INSERTS & EMBROIDERY





WITH MAGNETIC BALL MARKER ON PEAK

STRUCTURED 6 PANEL LOW PROFILE PRE-CURVED PEAK WITH BALL MARKER ELASTIC AND BUCKLE HIDDEN TOUCH STRAP



#### 2480 MESH COVERED COTTON

WITH SANDWICH

STRUCTURED 6 PANEL LOW PROFILE PRE-CURVED PEAK SHORT TOUCH STRAP



#### 4203 **BRUSHED HEAVY COTTON**

WITH PEAK INSERTS & SANDWICH

STRUCTURED 6 PANEL LOW PROFILE PRE-CURVED PEAK SHORT TOUCH STRAP



#### **BRUSHED HEAVY COTTON**

WITH RIFT EMBROIDERY

STRUCTURED 6 PANEL LOW PROFILE PRE-CURVED PEAK SHORT TOUCH STRAP



**BRUSHED HEAVY COTTON** 

WITH INSERTS & EMBROIDERED TRIM

STRUCTURED 6 PANEL LOW PROFILE PRE-CURVED PEAK SHORT TOUCH STRAP



**BRUSHED HEAVY COTTON** 

WITH FLAME EMBROIDERY



WITH PEAK INDENTS/EMBROIDERY ON CROWN &PEAK

STRUCTURED 6 PANEL LOW PROFILE PRE-CURVED PEAK SHORT TOUCH STRAP



STRUCTURED 6 PANEL LOW PROFILE PRE-CURVED PEAK



**2733**BRUSHED HEAVY COTTON

WITH SANDWICH TRIM AND FABRIC INSERTS/ EMBROIDERY ON CROWN & PEAK



WITH CROWN & PEAK INSERT

STRUCTURED 6 PANEL LOW PROFILE PRE-CURVED PEAK SHORT TOUCH STRAP



#### 4184 BRUSHED COTTON

WITH INSERT MESH PEAK

STRUCTURED 6 PANEL LOW PROFILE PRE-CURVED PEAK SHORT TOUCH STRAP



#### 5 PANEL

PRE-CURVED PEAK

PLASTIC STRAP



# **4241**BRUSHED HEAVY COTTON

UNSTRUCTURED 6 PANEL LOW PROFILE PRE-CURVED PEAK SHORT TOUCH STRAP



#### BRUSHED COTTON

WITH MESH BACK

STRUCTURED 6 PANEL LOW PROFILE PRE-CURVED PEAK TWIN HOLE PLASTIC STRAP



STRUCTUREN &