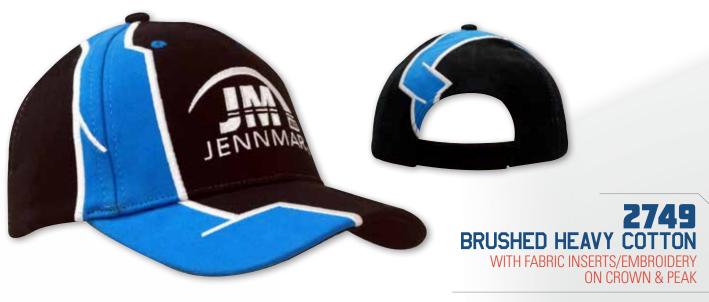

| 2736 <mark>41</mark> | 2773 <mark>45</mark>    |                       |
|----------------------|-------------------------|-----------------------|
| 2737 <mark>41</mark> | 2774 <mark>74/75</mark> | *******               |
| 2738 <mark>42</mark> | 2775 <mark>74/75</mark> | 0000                  |
| 2739 <mark>42</mark> | 2776 <mark>38</mark>    | 280957                |
| 2740 <mark>43</mark> | 2777 <mark>38</mark>    | 281051                |
| 2741 <mark>43</mark> | 277838                  | 2811 <mark>51</mark>  |
| 2742 <mark>27</mark> | 277938                  | 2812 <mark>51</mark>  |
| 2743 <mark>25</mark> | 2780 <mark>38</mark>    | 2813 <mark>50</mark>  |
| 2744 <mark>27</mark> | 2781 <mark>38</mark>    | 2814 <mark>50</mark>  |
| 2745 <mark>25</mark> | 2782 <mark>44</mark>    | 2815 <mark>50</mark>  |
| 2746 <mark>27</mark> | 2783 <mark>44</mark>    | 2816 <mark>50</mark>  |
| 2747 <mark>25</mark> | 2784 <mark>44</mark>    | 2817 <mark>50</mark>  |
| 2748 <mark>49</mark> | 278544                  | 2818 <mark>59</mark>  |
| 274949               | 278644                  | 2819 <mark>59</mark>  |
| 275049               | 2787139                 | 2820 <mark>87</mark>  |
| 2751 <mark>37</mark> | 2788139                 | 2821 <mark>78</mark>  |
| 2752 <mark>37</mark> | 2789139                 | 2822 <mark>117</mark> |
| 2753 <mark>37</mark> | 279046                  | 2823 <mark>48</mark>  |
| 2754 <mark>37</mark> | 279146                  | 2824 <mark>48</mark>  |
| 2755 <mark>37</mark> | 279246                  | 2825 <mark>57</mark>  |
| 2756 <mark>37</mark> | 279346                  | 2826 <mark>48</mark>  |
| 2757136              | 2794 <mark>46</mark>    | 2827 <mark>77</mark>  |
| 2758132              | 2795 <mark>47</mark>    | 2828 <mark>61</mark>  |
| 2759137              | 279647                  | 2829 <mark>61</mark>  |
| 2760137              | 279747                  | 2830 <mark>58</mark>  |
| 2761137              | 2798 <mark>52</mark>    | 2831 <mark>58</mark>  |
| 2762                 | 2799 <mark>52</mark>    | 2832 <mark>128</mark> |
| 2763131              | 280053                  | 2833 <mark>58</mark>  |
| 2764                 | 280153                  | 2834 <mark>58</mark>  |
| 2765131              | 280254                  | 2835 <mark>58</mark>  |
| 2766133              | 280354                  | 2836 <mark>140</mark> |
| 2768125              | 2804118                 | 283768/69             |
| 2769130              | 280555                  | 283868/69             |
| 2770130              | 280657                  | 2839 <mark>102</mark> |
| 277145               | 280757                  | 2840 <mark>56</mark>  |
| 277245               | 280857                  | 2841 <mark>56</mark>  |
|                      |                         |                       |