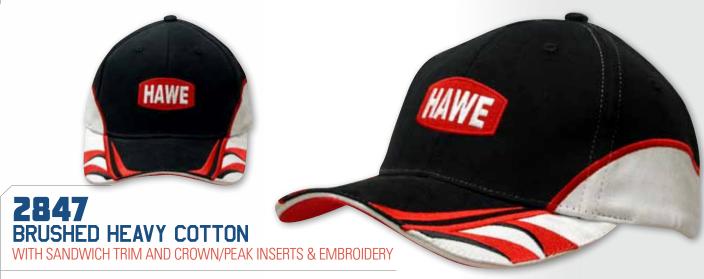

| 2842 <mark>56</mark> | 2879 <mark>85</mark>    | 2916 <mark>55</mark>  |
|----------------------|-------------------------|-----------------------|
| 2843 <mark>56</mark> | 2880 <mark>85</mark>    | 2917 <mark>109</mark> |
| 2844 <mark>56</mark> | 2881 <mark>85</mark>    | 2918 <mark>19</mark>  |
| 2845 <mark>61</mark> | 288284                  | 2919119               |
| 2846 <mark>77</mark> | 288384                  | 2920 <mark>48</mark>  |
| 2847 <mark>77</mark> | 2884 <mark>90</mark>    | 2922142               |
| 2848 <mark>76</mark> | 2885 <mark>90</mark>    | 2923 <mark>24</mark>  |
| 2849 <mark>76</mark> | 2886 <mark>91</mark>    | 2924 <mark>111</mark> |
| 2850 <mark>76</mark> | 2887 <mark>91</mark>    | 3021 <mark>48</mark>  |
| 2851 <mark>76</mark> | 2888                    | 48                    |
| 2852 <mark>76</mark> | 2889 <mark>70/71</mark> | 3023146               |
| 2853 <mark>76</mark> | 2890 <mark>142</mark>   | 3025136               |
| 2854 <mark>79</mark> | 2891 <mark>142</mark>   | 3027 <mark>136</mark> |
| 2855 <mark>79</mark> | 2892 <mark>142</mark>   | 3028136               |
| 2856 <mark>79</mark> | 2893142                 | 3029 <mark>59</mark>  |
| 2857 <mark>79</mark> | 2894145                 | 3791144               |
| 2858 <mark>79</mark> | 2895 <mark>97</mark>    | 3795144               |
| 2860 <mark>79</mark> | 2896 <mark>97</mark>    | 3800144               |
| 2861 <mark>81</mark> | 2897144                 | 3802 <mark>93</mark>  |
| 2862 <mark>81</mark> | 2898 <mark>125</mark>   | 3803114               |
| 2863 <mark>81</mark> | 2899 <mark>97</mark>    | 3807145               |
| 2864 <mark>80</mark> | 2900125                 | 3812 <mark>92</mark>  |
| 2865 <mark>80</mark> | 290196                  | 381492                |
| 2866 <mark>80</mark> | 2902101                 | 3815143               |
| 2867 <mark>80</mark> | 2903 <mark>101</mark>   | 3817 <mark>93</mark>  |
| 2868 <mark>80</mark> | 2904109                 | 391984                |
| 2869 <mark>80</mark> | 2905119                 | 392584                |
| 2870 <mark>83</mark> | 2906109                 | 4013122               |
| 2871 <mark>83</mark> | 2907 <mark>111</mark>   | 4014122               |
| 2872 <mark>83</mark> | 2908111                 | 4015126               |
| 2873 <mark>82</mark> | 2909115                 | 4016 <mark>126</mark> |
| 2874 <mark>82</mark> | 2910 <mark>115</mark>   | 4018108               |
| 2875 <mark>82</mark> | 2911 <mark>115</mark>   | 4019110               |
| 2876 <mark>82</mark> | 2912 <mark>72/73</mark> | 4022123               |
| 2877 <mark>82</mark> | 2914 <mark>118</mark>   | 4023112               |
| 2878 <mark>82</mark> | 2915 <mark>118</mark>   | 4024123               |
|                      |                         |                       |