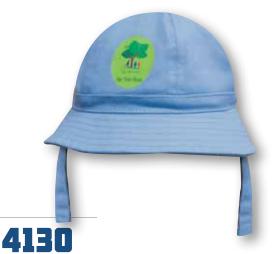

TRIM & FLAME EMBROIDERY ON CROWN & PEAK

SHORT TOUCH STRAP



#### **2761**BRUSHED HEAVY COTTON VISOR

WITH STRIPES ON CROWN & PEAK

SHORT TOUCH STRAP



**2722**MESH KNIT VISOR

WITH FABRIC INSERTS AND EMBROIDERY ON PEAK

SANDWICH TRIM SHORT TOUCH STRAP



### **2723**BRUSHED HEAVY COTTON VISOR

SHORT TOUCH STRAP



SHORT TOUCH STRAP



SHORT TOUCH STRAP



SHORT TOUCH STRAP



**BRUSHED HEAVY COTTON VISOR** 

WITH INSERTS & EMBROIDERY ON CROWN & PEAK

SHORT TOUCH STRAP



WITH FABRIC INSERTS/EMBROIDERY ON PEAK & CROWN

PRE-CURVED PEAK SHORT TOUCH STRAP



PRE-CURVED PEAK WITH BALL MARKER **ELASTIC AND BUCKLE SHORT TOUCH STRAP** 



**POLO SWEATBAND** SHORT TOUCH STRAP



# 4230 BRUSHED HEAVY COTTON VISOR

SANDWICH SHORT TOUCH STRAP



SHOE STRING ELASTIC FASTENER



TOWELLING SWEATBAND



# BRUSHED SPORTS TWILL BABIES BUCKET HAT

TOUCH CHIN STRAP, 5CM BRIM SIZE-(48CM)





# **2892**BRUSHED HEAVY COTTON BUCKET HAT

METAL EYELETS SIZE XXS OR XS



#### **2922**BRUSHED HEAVY COTTON

WITH OPEN SANDWICH

STRUCTURED 6 PANEL LOW PROFILE PRE-CURVED PEAK SHORT TOUCH STRAP



# **2891**DOUBLE PIQUE MESH BUCKET HAT

SEWN EYELETS



# 2893 PREMIUM COTTON TWILL BUCKET HAT

WITH CROWN TRIMS

METAL EYELETS
MEDIUM OR LARGE/XLARGE



# 4223 BRUSHED SPORTS TWILL BUCKET HAT

METAL EYELETS MEDIUM OR LARGE/XLARGE



# 4132 BRUSHED SPORTS TWILL INFANTS BUCKET HAT

ELASTIC SIZING BAND & TOGGLE 5CM BRIM ADJUSTABLE SIZE-(50CM TO 46CM)



# 4133 BRUSHED SPORTS TWILL YOUTH BUCKET HAT

ELASTIC SIZING BAND & TOGGLE 6CM BRIM ADJUSTABLE SIZE-(58CM TO 54CM)



# 4166 CHILDS BRUSHED SPORTS TWILL BUCKET