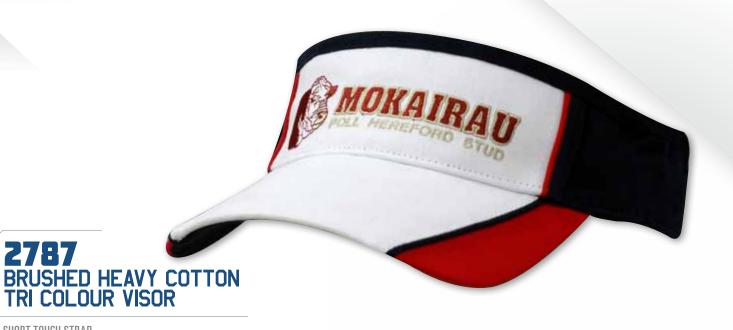

| 2736 <mark>41</mark> | 2773 <mark>45</mark>    |                       |
|----------------------|-------------------------|-----------------------|
| 2737 <mark>41</mark> | 2774 <mark>74/75</mark> | *******               |
| 2738 <mark>42</mark> | 2775 <mark>74/75</mark> | 0000                  |
| 2739 <mark>42</mark> | 2776 <mark>38</mark>    | 280957                |
| 2740 <mark>43</mark> | 2777 <mark>38</mark>    | 281051                |
| 2741 <mark>43</mark> | 277838                  | 2811 <mark>51</mark>  |
| 2742 <mark>27</mark> | 277938                  | 2812 <mark>51</mark>  |
| 2743 <mark>25</mark> | 2780 <mark>38</mark>    | 2813 <mark>50</mark>  |
| 2744 <mark>27</mark> | 2781 <mark>38</mark>    | 2814 <mark>50</mark>  |
| 2745 <mark>25</mark> | 2782 <mark>44</mark>    | 2815 <mark>50</mark>  |
| 2746 <mark>27</mark> | 2783 <mark>44</mark>    | 2816 <mark>50</mark>  |
| 2747 <mark>25</mark> | 2784 <mark>44</mark>    | 2817 <mark>50</mark>  |
| 2748 <mark>49</mark> | 278544                  | 2818 <mark>59</mark>  |
| 274949               | 278644                  | 2819 <mark>59</mark>  |
| 275049               | 2787139                 | 2820 <mark>87</mark>  |
| 2751 <mark>37</mark> | 2788139                 | 2821 <mark>78</mark>  |
| 2752 <mark>37</mark> | 2789139                 | 2822 <mark>117</mark> |
| 2753 <mark>37</mark> | 279046                  | 2823 <mark>48</mark>  |
| 2754 <mark>37</mark> | 279146                  | 2824 <mark>48</mark>  |
| 2755 <mark>37</mark> | 279246                  | 2825 <mark>57</mark>  |
| 2756 <mark>37</mark> | 279346                  | 2826 <mark>48</mark>  |
| 2757136              | 2794 <mark>46</mark>    | 2827 <mark>77</mark>  |
| 2758132              | 2795 <mark>47</mark>    | 2828 <mark>61</mark>  |
| 2759137              | 279647                  | 2829 <mark>61</mark>  |
| 2760137              | 279747                  | 2830 <mark>58</mark>  |
| 2761137              | 2798 <mark>52</mark>    | 2831 <mark>58</mark>  |
| 2762                 | 2799 <mark>52</mark>    | 2832 <mark>128</mark> |
| 2763131              | 280053                  | 2833 <mark>58</mark>  |
| 2764                 | 280153                  | 2834 <mark>58</mark>  |
| 2765131              | 280254                  | 2835 <mark>58</mark>  |
| 2766133              | 280354                  | 2836 <mark>140</mark> |
| 2768125              | 2804118                 | 283768/69             |
| 2769130              | 280555                  | 283868/69             |
| 2770130              | 280657                  | 2839 <mark>102</mark> |
| 277145               | 280757                  | 2840 <mark>56</mark>  |
| 277245               | 280857                  | 2841 <mark>56</mark>  |
|                      |                         |                       |