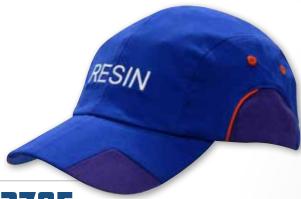

& PIPING ON CROWN

STRUCTURED 6 PANEL LOW PROFILE PRE-CURVED PEAK SHORT TOUCH STRAP



#### **BRUSHED HEAVY COTTON**

WITH PIPED PEAK INDENTS

STRUCTURED 6 PANEL LOW PROFILE PRE-CURVED PEAK SHORT TOUCH STRAP



#### **BRUSHED HEAVY COTTON**

WITH RIFT EMBROIDERY & CHECKS

STRUCTURED 6 PANEL LOW PROFILE PRE-CURVED PEAK SHORT TOUCH STRAP



STRUCTURED 6 PANEL LOW PROFILE PRE-CURVED PEAK SHORT TOUCH STRAP



**BRUSHED HEAVY COTTON** 

WITH FLAME EMBROIDERY

STRUCTURED LOW PROFILE PRE-CURVED PEAK **FABRIC STRAP & BUCKLE** 















WITH CROWN & PEAK EMBROIDERY & PEAK INSERT

STRUCTURED 6 PANEL LOW PROFILE PRE-CURVED PEAK FABRIC STRAP & BUCKLE



#### **2784**BRUSHED HEAVY COTTON

WITH EMBROIDERED SQUARES ON CROWN & PEAK

STRUCTURED 6 PANEL LOW PROFILE PRE-CURVED PEAK SHORT TOUCH STRAP



#### **2785**BRUSHED HEAVY COTTON

WITH FABRIC INSERTS/PIPING ON CROWN & PEAK

UNSTRUCTURED 4 PANEL LOW PROFILE PRE-CURVED PEAK SHORT TOUCH STRAP



### **2783**WASHED CHINO TWILL

WITH FRAYED APPLIQUE ON PEAK

UNSTRUCTURED 6 PANEL LOW PROFILE PRE-CURVED PEAK FABRIC STRAP & BUCKLE



#### BRUSHED HEAVY COTTON

WITH FLAME EMBROIDERY ON PEAK & SIDE

STRUCTURED 6 PANEL LOW PROFILE PRE-CURVED PEAK SHORT TOUCH STRAP



WITH FABRIC INSERTS ON CROWN & PEAK



STRUCTURED 6 PANEL LOW PROFILE PRE-CURVED PEAK SHORT TOUCH STRAP



#### **AMERICAN PREMIUM TWILL**

WITH CONTRASTING PEAK UNDER

STRUCTURED 6 PANEL LOW PROFILE PRE-CURVED PEAK FABRIC STRAP & BUCKLE WITH METAL SLIT



#### **WASHED CHINO TWILL**

WITH PEAK TRIM

**UNSTRUCTURED 6 PANEL** LOW PROFILE PRE-CURVED PEAK FABRIC STRAP & BUCKLE