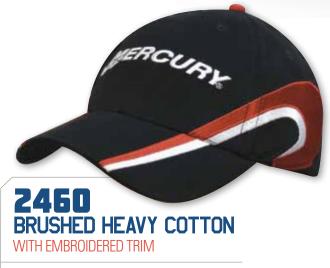

AGE PEAK & CROWN INSERTS

STRUCTURED 6 PANEL LOW PROFILE PRE-CURVED PEAK FABRIC STRAP WITH METAL BUCKLE AND SLIT



#### **BRUSHED HEAVY COTTON**

CHECK EMBROIDERED TO PEAK

STRUCTURED 6 PANEL LOW PROFILE PRE-CURVED PEAK FABRIC STRAP & BUCKLE



STRUCTURED 6 PANEL LOW PROFILE PRE-CURVED PEAK FABRIC STRAP WITH BUCKLE



**BRUSHED HEAVY COTTON** 

WITH PEAK INSERT, TRIM & TRACING EMBROIDERY LINE



WITH BLAZE EMBROIDERY PEAK & SIDE

STRUCTURED 6 PANEL LOW PROFILE PRE-CURVED PEAK SHORT TOUCH STRAP





### **2431**BRUSHED HEAVY COTTON

WITH BLAZE EMBROIDERY ON PEAK AND CONTRASTING STITCHING

STRUCTURED 6 PANEL LOW PROFILE PRE-CURVED PEAK SHORT TOUCH STRAP





# **2432**BRUSHED HEAVY COTTON

WITH LIGHTNING BOLT EMBROIDERY





STRUCTURED 6 PANEL LOW PROFILE PRE-CURVED PEAK SHORT TOUCH STRAP



STRUCTURED 6 PANEL LOW PROFILE PRE-CURVED PEAK FABRIC STRAP & BUCKLE



**BRUSHED HEAVY COTTON** 

WITH SANDWICH PEAK & CROWN INDENT & EMBROIDERY STRIPES

STRUCTURED 6 PANEL LOW PROFILE PRE-CURVED PEAK SHORT TOUCH STRAP



STRUCTURED 6 PANEL LOW PROFILE PRE-CURVED PEAK SHORT TOUCH STRAP



STRUCTURED 6 PANEL LOW PROFILE PRE-CURVED PEAK SHORT TOUCH STRAP

WITH TWO TONE PEAK TRIM



**BRUSHED HEAVY COTTON** WITH PEAK & CROWN TRIM & PIPING

STRUCTURED 6 PANEL LOW PROFILE PRE-CURVED PEAK FABRIC STRAP & BUCKLE





# 4028 LEAF PRINT CAMOUFLAGE COTTON TWILL

STRUCTURED 6 PANEL LOW PROFILE PRE-CURVED PEAK FABRIC COVERED SHORT TOUCH STRAP

SHORT TOUCH STRAP







# 4026 BRUSHED HEAVY COTTON TRI-COLOURED CAP

STRUCTURED FABRIC STRAP & BUCKLE



#### **BRUSHED HEAVY COTTON**

WITH TYRE TRACK EMBR