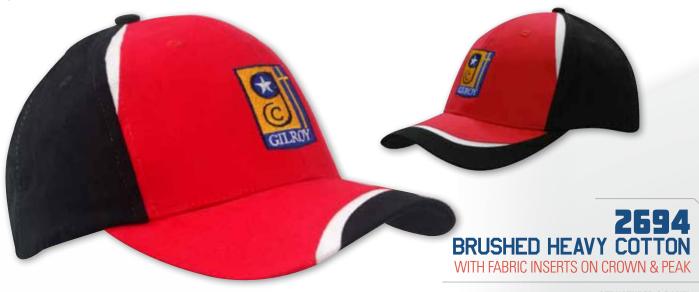

WN & PEAK





WITH PIN STRIPFS

STRUCTURED 6 PANEL LOW PROFILE PRE-CURVED PEAK SHORT TOUCH STRAP



### **2688**BRUSHED HEAVY COTTON

WITH SANDWICH TRIM & CONTRAST STITCHING

STRUCTURED 6 PANEL LOW PROFILE PRE-CURVED PEAK SHORT TOUCH STRAP



### **2689**BRUSHED HEAVY COTTON

WITH SWOOSH & CHECK EMBROIDERY

STRUCTURED 6 PANEL LOW PROFILE PRE-CURVED PEAK SHORT TOUCH STRAP



# **2690**BRUSHED HEAVY COTTON

WITH EXTRA LONG PEAK

STRUCTURED 6 PANEL LOW PROFILE PRE-CURVED PEAK SHORT TOUCH STRAP



#### **2691**BRUSHED HEAVY COTTON

WITH FABRIC INSERTS/EMBROIDERY ON PEAK

STRUCTURED 6 PANEL LOW PROFILE PRE-CURVED PEAK FABRIC STRAP & BUCKLE



BRUSHED HEAVY COTTON

WITH SONIC WELD LINES ON PEAK



WITH PEAK INSERTS/EMBROIDERY

STRUCTURED 6 PANEL LOW PROFILE PRE-CURVED PEAK SHORT TOUCH STRAP





STRUCTURED 6 PANEL LOW PROFILE PRE-CURVED PEAK SHORT TOUCH STRAP



# **2695**BRUSHED HEAVY COTTON

WITH FABRIC INSERTS ON CROWN & PEAK, EMBROIDERED LINES ON PEAK





### **2696**MESH KNIT

WITH MESH INSERTS AND EMBROIDERY ON PEAK & SANDWICH TRIM

STRUCTURED 6 PANEL LOW PROFILE PRE-CURVED PEAK SHORT TOUCH STRAP



#### **2698** MESH KNIT

WITH SANDWICH TRIM

STRUCTURED 6 PANEL LOW PROFILE PRE-CURVED PEAK SHORT TOUCH STRAP



#### **2700**BRUSHED HEAVY COTTON

WITH PEAK EMBROIDERED LINES

STRUCTURED 6 PANEL LOW PROFILE PRE-CURVED PEAK SHORT TOUCH STRAP



# 4036 BRUSHED COTTON POCKET CAP

UNSTRUCTURED 6 PANEL LOW PROFILE FOLDABLE PEAK FABRIC STRAP & BUCKLE



# **2699**BRUSHED HEAVY COTTON & WAFFLE MESH

STRUCTURED 6 PANEL LOW PROFILE PRE-CURVED PEAK SHORT MESH COVERED TOUCH STRAP



###