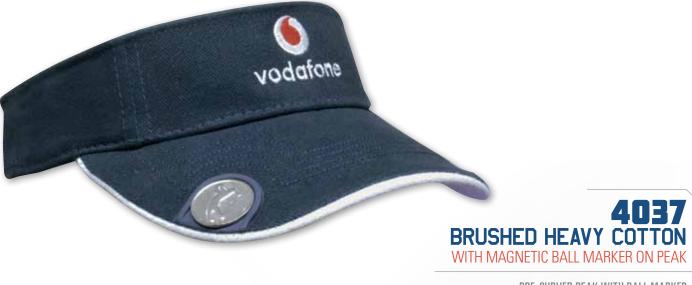

BEANIE

TWO TONE



3028 LUMINESCENT SAFETY ACRYLIC BEANIE



**2757**ROLLED DOWN
100% COTTON BEANIE

DELIVERY MAY BY LONGER THAN STANDARD TIME DUE TO COMPLEX STYLE





SHORT TOUCH STRAP



#### BRUSHED HEAVY COTTON VISOR

WITH SANDWICH TRIM & FLAME EMBROIDERY ON CROWN & PEAK

SHORT TOUCH STRAP



#### **2761**BRUSHED HEAVY COTTON VISOR

WITH STRIPES ON CROWN & PEAK

SHORT TOUCH STRAP



**2722**MESH KNIT VISOR

WITH FABRIC INSERTS AND EMBROIDERY ON PEAK

SANDWICH TRIM SHORT TOUCH STRAP



### **2723**BRUSHED HEAVY COTTON VISOR

SHORT TOUCH STRAP



SHORT TOUCH STRAP



SHORT TOUCH STRAP



SHORT TOUCH STRAP



**BRUSHED HEAVY COTTON VISOR** 

WITH INSERTS & EMBROIDERY ON CROWN & PEAK

SHORT TOUCH STRAP



WITH FABRIC INSERTS/EMBROIDERY ON PEAK & CROWN

PRE-CURVED PEAK SHORT TOUCH STRAP



PRE-CURVED PEAK WITH BALL MARKER **ELASTIC AND BUCKLE SHORT TOUCH STRAP** 



**POLO SWEATBAND** SHORT TOUCH STRAP



# 4230 BRUSHED HEAVY COTTON VISOR

SANDWICH SHORT TOUCH STRAP



SHOE STRING ELASTIC FASTENER



TOWELLING SWEATBAND



# BRUSHED SPORTS TWILL BABIES BUCKET HAT

TOUCH CHIN STRAP, 5CM BRIM SIZE-(48CM)





# **2892**BRUSHED HEAVY COTTON BUCKET HAT

METAL EYELETS SIZE XXS OR XS



#### **2922**BRUSHED HEAVY COTTON

WITH OPEN SANDWICH

STRUCTURED 6 PANEL LOW PROFILE PRE-CURVED PEAK SHORT TOUCH STRAP



# **2891**DOUBLE PIQUE MESH BUCKET HAT

SEWN EYELETS



# 2893 PREMIUM COTTON TWILL BUCKET HAT

WITH CROWN TRIMS

METAL EYELETS
MEDIUM OR LARGE/XLARGE



# 4223 BRUSHED SPORTS TWILL BUCKET HAT

METAL EYELETS MEDIUM OR LARGE/XLARGE



# 4132 BRUSHED SPORTS TWILL INFANTS BUCKET