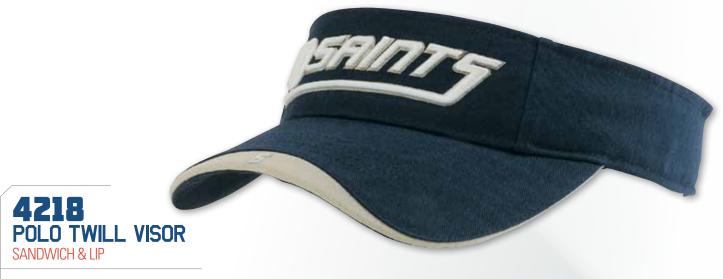

OWN
100% COTTON BEANIE

DELIVERY MAY BY LONGER THAN STANDARD TIME DUE TO COMPLEX STYLE





SHORT TOUCH STRAP



#### BRUSHED HEAVY COTTON VISOR

WITH SANDWICH TRIM & FLAME EMBROIDERY ON CROWN & PEAK

SHORT TOUCH STRAP



#### **2761**BRUSHED HEAVY COTTON VISOR

WITH STRIPES ON CROWN & PEAK

SHORT TOUCH STRAP



**2722**MESH KNIT VISOR

WITH FABRIC INSERTS AND EMBROIDERY ON PEAK

SANDWICH TRIM SHORT TOUCH STRAP



### **2723**BRUSHED HEAVY COTTON VISOR

SHORT TOUCH STRAP



SHORT TOUCH STRAP



SHORT TOUCH STRAP



SHORT TOUCH STRAP



**BRUSHED HEAVY COTTON VISOR** 

WITH INSERTS & EMBROIDERY ON CROWN & PEAK

SHORT TOUCH STRAP



WITH FABRIC INSERTS/EMBROIDERY ON PEAK & CROWN

PRE-CURVED PEAK SHORT TOUCH STRAP



PRE-CURVED PEAK WITH BALL MARKER **ELASTIC AND BUCKLE SHORT TOUCH STRAP** 



**POLO SWEATBAND** SHORT TOUCH STRAP



# 4230 BRUSHED HEAVY COTTON VISOR

SANDWICH SHORT TOUCH STRAP



SHOE STRING ELASTIC FASTENER



TOWELLING SWEATBAND



# BRUSHED SPORTS TWILL BABIES BUCKET HAT

TOUCH CHIN STRAP, 5CM BRIM SIZE-(48CM)





# **2892**BRUSHED HEAVY COTTON BUCKET HAT

METAL EYELETS SIZE XXS OR XS



#### **2922**BRUSHED HEAVY COTTON

WITH OPEN SANDWICH

STRUCTURED 6 PANEL LOW PROFILE PRE-CURVED PEAK SHORT TOUCH STRAP



# **2891**DOUBLE PIQUE MESH BUCKET HAT

SEWN EYELETS



# 2893 PREMIUM COTTON TWILL BUCKET HAT

WITH CROWN TRIMS

METAL EYELETS
MEDIUM OR LARGE/XLARGE



# 4223 BRUSHED SPORTS TWILL BUCKET HAT

METAL EYELETS MEDIUM OR LARGE/XLARGE



# 4132 BRUSHED SPORTS TWILL INFANTS BUCKET HAT

ELASTIC SIZING BAND & TOGGLE 5CM BRIM ADJUSTABLE SIZE-(50CM TO 46CM)