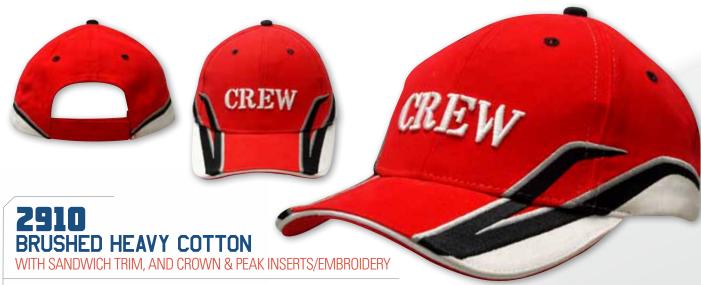

| 2842 <mark>56</mark> | 2879 <mark>85</mark>    | 2916 <mark>55</mark>  |
|----------------------|-------------------------|-----------------------|
| 2843 <mark>56</mark> | 2880 <mark>85</mark>    | 2917 <mark>109</mark> |
| 2844 <mark>56</mark> | 2881 <mark>85</mark>    | 2918 <mark>19</mark>  |
| 2845 <mark>61</mark> | 288284                  | 2919119               |
| 2846 <mark>77</mark> | 288384                  | 2920 <mark>48</mark>  |
| 2847 <mark>77</mark> | 2884 <mark>90</mark>    | 2922142               |
| 2848 <mark>76</mark> | 2885 <mark>90</mark>    | 2923 <mark>24</mark>  |
| 2849 <mark>76</mark> | 2886 <mark>91</mark>    | 2924 <mark>111</mark> |
| 2850 <mark>76</mark> | 2887 <mark>91</mark>    | 3021 <mark>48</mark>  |
| 2851 <mark>76</mark> | 2888                    | 48                    |
| 2852 <mark>76</mark> | 2889 <mark>70/71</mark> | 3023146               |
| 2853 <mark>76</mark> | 2890 <mark>142</mark>   | 3025136               |
| 2854 <mark>79</mark> | 2891 <mark>142</mark>   | 3027 <mark>136</mark> |
| 2855 <mark>79</mark> | 2892 <mark>142</mark>   | 3028136               |
| 2856 <mark>79</mark> | 2893142                 | 3029 <mark>59</mark>  |
| 2857 <mark>79</mark> | 2894145                 | 3791144               |
| 2858 <mark>79</mark> | 2895 <mark>97</mark>    | 3795144               |
| 2860 <mark>79</mark> | 2896 <mark>97</mark>    | 3800144               |
| 2861 <mark>81</mark> | 2897144                 | 3802 <mark>93</mark>  |
| 2862 <mark>81</mark> | 2898 <mark>125</mark>   | 3803114               |
| 2863 <mark>81</mark> | 2899 <mark>97</mark>    | 3807145               |
| 2864 <mark>80</mark> | 2900125                 | 3812 <mark>92</mark>  |
| 2865 <mark>80</mark> | 290196                  | 381492                |
| 2866 <mark>80</mark> | 2902101                 | 3815143               |
| 2867 <mark>80</mark> | 2903 <mark>101</mark>   | 3817 <mark>93</mark>  |
| 2868 <mark>80</mark> | 2904109                 | 391984                |
| 2869 <mark>80</mark> | 2905119                 | 392584                |
| 2870 <mark>83</mark> | 2906109                 | 4013122               |
| 2871 <mark>83</mark> | 2907 <mark>111</mark>   | 4014122               |
| 2872 <mark>83</mark> | 2908111                 | 4015126               |
| 2873 <mark>82</mark> | 2909115                 | 4016 <mark>126</mark> |
| 2874 <mark>82</mark> | 2910 <mark>115</mark>   | 4018108               |
| 2875 <mark>82</mark> | 2911 <mark>115</mark>   | 4019110               |
| 2876 <mark>82</mark> | 2912 <mark>72/73</mark> | 4022123               |
| 2877 <mark>82</mark> | 2914 <mark>118</mark>   | 4023112               |
| 2878 <mark>82</mark> | 2915 <mark>118</mark>   | 4024123               |
|                      |                         |                       |