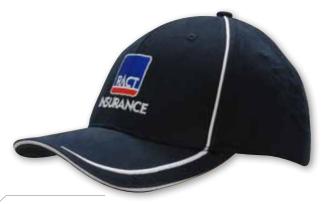

MBROIDERY ON CROWN & PEAK



# **2751**BRUSHED HEAVY COTTON CROWN & PEAK EMBROIDERY

STRUCTURED 6 PANEL LOW PROFILE PRE-CURVED PEAK **FABRIC STRAP & BUCKLE** 



#### 2755 **BRUSHED HEAVY COTTON**

WITH CROWN & PEAK INSERTS

STRUCTURED 6 PANEL LOW PROFILE PRE-CURVED PEAK SHORT TOUCH STRAP



#### 2753 **BRUSHED HEAVY COTTON**

WITH SANDWICH, PEAK INDENT & FLAME EMBROIDERY ON CROWN & PEAK

STRUCTURED 6 PANEL/ LOW PROFILE PRE-CURVED PEAK / SHORT TOUCH STRAP



## **2752**BRUSHED HEAVY COTTON

WITH FABRIC INSERTS ON CROWN & PEAK

STRUCTURED 6 PANEL LOW PROFILE PRE-CURVED PEAK SHORT TOUCH STRAP



#### **BRUSHED HEAVY COTTON**

WITH CROWN FABRIC INSERTS

STRUCTURED 6 PANEL LOW PROFILE PRE-CURVED PEAK SHORT TOUCH STRAP



#### **BRUSHED HEAVY COTTON**

WITH FIREWORK EMBROIDERY ON CROWN & PEAK



WITH EMBROIDERED LINES ON PEAK AND PIPING ON CROWN

STRUCTURED 6 PANEL LOW PROFILE PRE-CURVED PEAK SHORT TOUCH STRAP



### **2777**BRUSHED HEAVY COTTON

WITH PIPING ON CROWN & PEAK

STRUCTURED 6 PANEL LOW PROFILE PRE-CURVED PEAK SHORT TOUCH STRAP



# **2778**BRUSHED HEAVY COTTON PRO ROTATED

STRUCTURED 6 PANEL PRO ROTATED PROFILE PRE-CURVED PEAK SHORT TOUCH STRAP



# **2779**PREMIUM COTTON TWILL MILITARY STYLE CAP

LARGE BRASS MESH EYELETS PRE-CURVED PEAK PLASTIC STRAP



#### **2780**FITTED AMERICAN PREMIUM TWILL

WITH FLAT PEAK

STRUCTURED 6 PANEL LOW PROFILE FLAT PEAK S/M OR M/L



#### **2781**BRUSHED HEAVY COTTON

WITH PEAK INDENT



WITH PIPED PEAK & CROWN INDENTS

STRUCTURED 6 PANEL LOW PROFILE PRE-CURVED PEAK SHORT TOUCH STRAP



WITH EMBROIDERED LINES ON PEAK & PIPING ON CROW