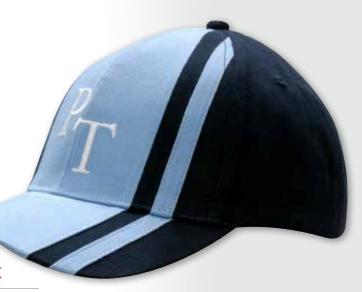

AK SHORT TOUCH STRAP



### **2679**BRUSHED HEAVY COTTON

WITH OPEN LIP SANDWICH AND CONTRAST STITCHING

STRUCTURED 6 PANEL LOW PROFILE PRE-CURVED PEAK FABRIC STRAP & BUCKLE WITH METAL SLIT



### **2681**BRUSHED HEAVY COTTON

WITH FABRIC STRIPES ON PEAK

STRUCTURED 6 PANEL LOW PROFILE PRE-CURVED PEAK SHORT TOUCH STRAP



### **2683**BRUSHED HEAVY COTTON

WITH CHECK EMBOSSED NUBUCK PEAK

STRUCTURED 5 PANEL LOW PROFILE PRE-CURVED PEAK FABRIC STRAP & BUCKLE



WITH SLASH EMBROIDERY ON CROWN & PEAK

STRUCTURED 6 PANEL LOW PROFILE PRE-CURVED PEAK SHORT TOUCH STRAP





# **2685**BRUSHED HEAVY COTTON

WITH INSERTS & EMBROIDERY ON CROWN & PEAK

STRUCTURED 6 PANEL LOW PROFILE PRE-CURVED PEAK SHORT TOUCH STRAP





### **2585**BRUSHED HEAVY COTTON

WITH FABRIC INSERTS AND STRIPES ON CROWN & PEAK





WITH PIN STRIPFS

STRUCTURED 6 PANEL LOW PROFILE PRE-CURVED PEAK SHORT TOUCH STRAP



### **2688**BRUSHED HEAVY COTTON

WITH SANDWICH TRIM & CONTRAST STITCHING

STRUCTURED 6 PANEL LOW PROFILE PRE-CURVED PEAK SHORT TOUCH STRAP



### **2689**BRUSHED HEAVY COTTON

WITH SWOOSH & CHECK EMBROIDERY

STRUCTURED 6 PANEL LOW PROFILE PRE-CURVED PEAK SHORT TOUCH STRAP



# **2690**BRUSHED HEAVY COTTON

WITH EXTRA LONG PEAK

STRUCTURED 6 PANEL LOW PROFILE PRE-CURVED PEAK SHORT TOUCH STRAP



#### **2691**BRUSHED HEAVY COTTON

WITH FABRIC INSERTS/EMBROIDERY ON PEAK

STRUCTURED 6 PANEL LOW PROFILE PRE-CURVED PEAK FABRIC STRAP & BUCKLE



BRUSHED HEAVY COTTON

WITH SONIC WELD LINES ON PEAK



WITH PEAK INSERTS/EMBROIDERY

STRUCTURED 6 PANEL LOW PROFILE PRE-CURVED PEAK SHORT TOUCH STRAP





STRUCTURE