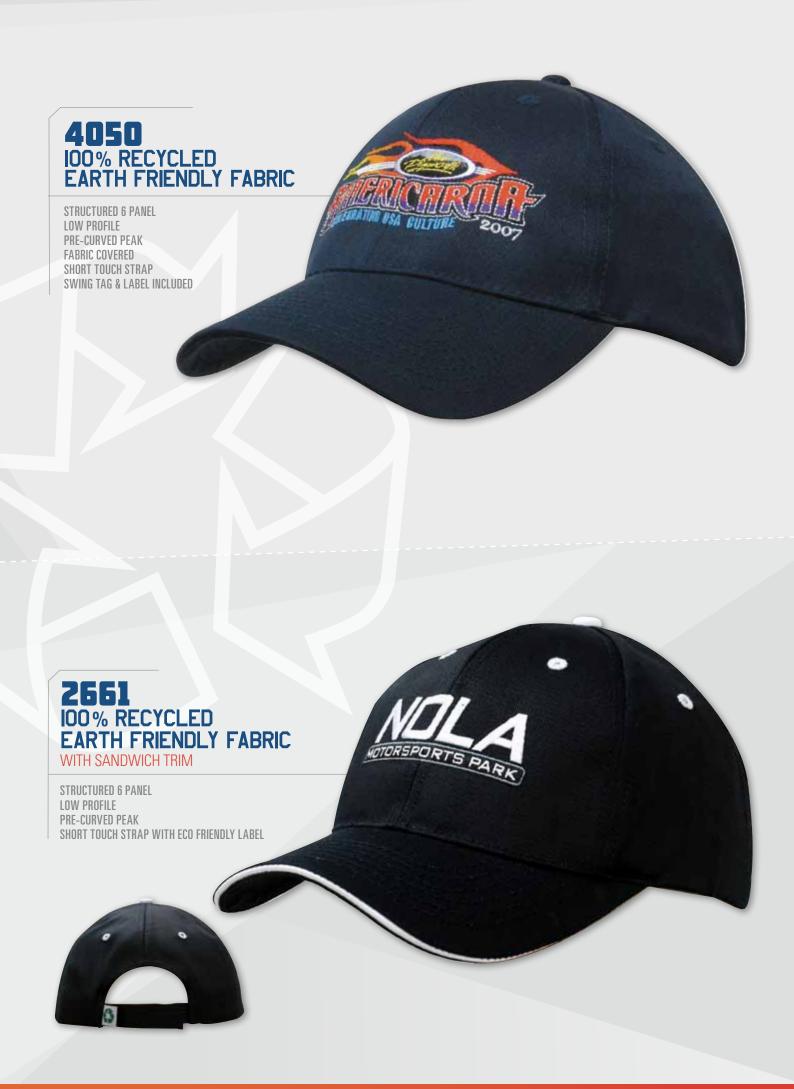

CTURED 4 PANEL** PRE-CURVED PEAK SHORT TOUCH STRAP



MICROFIBRE SPORTS CAP WITH TRIM ON EDGE OF CROWN & PEAK

UNSTRUCTURED 6 PANEL SPORTS PROFILE PRE-CURVED PEAK FABRIC COVERED SHORT TOUCH STRAP



# **2555** SPORTS MESH

UNSTRUCTURED 6 PANEL LOW PROFILE PRE-CURVED PEAK SHORT TOUCH STRAP



UNSTRUCTURED 6 PANEL LOW PROFILE PRE-CURVED PEAK FABRIC COVERED SHORT **TOUCH STRAP** 



UNSTRUCTURED 6 PANEL LOW PROFILE PRE-CURVED PEAK FABRIC COVERED SHORT TOUCH STRAP



2450 SPORTS MESH

WITH PIPING

**UNSTRUCTURED 6 PANEL** LAID BACK PRE-CURVED PEAK COMFORT FIT TOUCH STRAP



STRUCTURED 6 PANEL LOW PROFILE PRE-CURVED PEAK SHORT TOUCH STRAP



#### 4083 **BRUSHED HEAVY COTTON**

WITH EMBROIDERY & PRINTED CHECKS

STRUCTURED 6 PANEL LOW PROFILE PRE-CURVED PEAK FABRIC COVERED SHORT TOUCH STRAP













#### 3812 **BRUSHED COTTON**

**UNSTRUCTURED 4 PANEL** PRE-CURVED PEAK LONG TOUCH STRAP



#### 3814 MICRO FIBRE & MESH SPORTS CAP

WITH REFLECTIVE TRIM

**UNSTRUCTURED 4 PANEL** PRE-CURVED PEAK SHORT TOUCH STRAP



#### **BRUSHED HEAVY COTTON**

WITH LIQUID METAL FLAGS

STRUCTURED 6 PANEL LOW PROFILE PRE-CURVED PEAK FABRIC COVERED SHORT



#### **BRUSHED HEAVY COTTON**

WITH 2 STRIPED PEAK AND SANDWICH

STRUCTURED 6 PANEL LOW PROFILE PRE-CURVED PEAK FABRIC COVERED SHORT TOUCH STRAP



# DELUXE BULL DENIM COTTON TWILL

STRUCTURED 6 PANEL LOW PROFILE PRE-CURVED PEAK FABRIC COVERED SHORT TOUCH STRAP



#### **BRUSHED HEAVY COTTON**

WITH CONTRASTING STITCHING AND OPEN LIP SANDWICH

STRUCTURED 6 PANEL LOW PROFILE PRE-CURVED PEAK FABRIC COVERED SHORT TOUCH STRAP



UNSTRUCTURED 4 PANEL