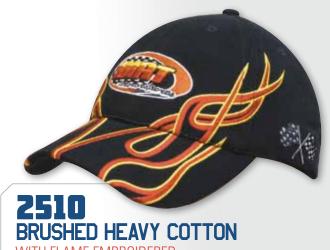

PEAK SHORT TOUCH STRAP



WITH PEAK & CROWN TRIMMED INSERTS

STRUCTURED 6 PANEL LOW PROFILE PRE-CURVED PEAK SHORT TOUCH STRAP



**BRUSHED HEAVY COTTON** 

WITH PEAK INDENT & PIPING



WITH PEAK INSERTS & EMBROIDERY

STRUCTURED 6 PANEL LOW PROFILE PRE-CURVED PEAK SHORT TOUCH STRAP



#### **4237**WATER RESISTANT POLYNOSIC

SEMI- STRUCTURED 6 PANEL LOW PROFILE PRE-CURVED PEAK FABRIC STRAP & BUCKLE



WITH SUEDE PEAK & SANDWICH TRIM

STRUCTURED 6 PANEL LOW PROFILE PRE-CURVED PEAK BRUSHED COTTON UNDER FABRIC STRAP & BUCKLE



#### 4200 BRUSHED HEAVY COTTON

WITH SUEDE PEAK

STRUCTURED 6 PANEL LOW PROFILE PRE-CURVED PEAK BRUSHED COTTON UNDER SHORT TOUCH STRAP



# **2506**BRUSHED HEAVY COTTON

WITH INDENTED CONTRASTING PANELS

STRUCTURED 6 PANEL LOW PROFILE PRE-CURVED PEAK SHORT TOUCH STRAP



WITH FLAME EMBROIDERED





STRUCTURED 6 PANEL LOW PROFILE PRE-CURVED PEAK SHORT TOUCH STRAP





# **2915**BRUSHED HEAVY COTTON TRI-COLOURED CAP

WITH CHECK PRINT

STRUCTURED 6 PANEL LOW PROFILE PRE-CURVED PEAK FABRIC STRAP & BUCKLE





## **2804**BRUSHED HEAVY COTTON

WITH AUSTRALIA EMBROIDERY ON PEAK





WITH AUSTRALIA APPLIQUE ON CROWN & PEAK

STRUCTURED 6 PANEL LOW PROFILE PRE-CURVED PEAK SHORT TOUCH STRAP





STRUCTURED 6 PANEL LOW PROFILE PRINTED PRE-CURVED PEAK FABRIC COVERED SHORT TOUCH STRAP

4052



**BRUSHED HEAVY COTTON** WITH AUSTRALIA FLAG INSERT/ EMBROIDERY ON PEAK

STRUCTURED 6 PANEL LOW PROFILE

PRE-CURVED PEAK FABRIC STRAP & BUCKLE





WITH SWIRL FMBROIDFRY

STRUCTURED 6 PANEL LOW PROFILE PRE-CURVED PEAK SHORT TOUCH STRAP



WITH INSERTS ON CROWN & PEAK

STRUCTURED