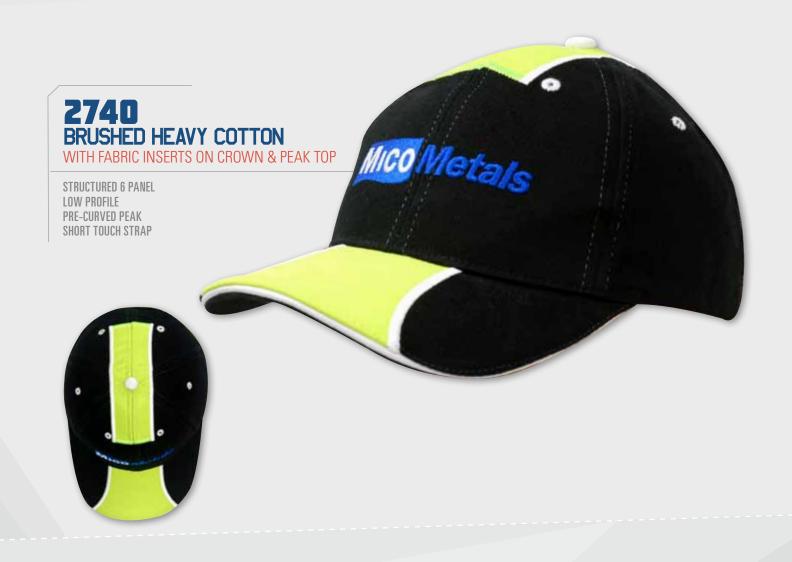

| 2736 <mark>41</mark> | 2773 <mark>45</mark>    |                       |
|----------------------|-------------------------|-----------------------|
| 2737 <mark>41</mark> | 2774 <mark>74/75</mark> | *******               |
| 2738 <mark>42</mark> | 2775 <mark>74/75</mark> | 0000                  |
| 2739 <mark>42</mark> | 2776 <mark>38</mark>    | 280957                |
| 2740 <mark>43</mark> | 2777 <mark>38</mark>    | 281051                |
| 2741 <mark>43</mark> | 277838                  | 2811 <mark>51</mark>  |
| 2742 <mark>27</mark> | 277938                  | 2812 <mark>51</mark>  |
| 2743 <mark>25</mark> | 2780 <mark>38</mark>    | 2813 <mark>50</mark>  |
| 2744 <mark>27</mark> | 2781 <mark>38</mark>    | 2814 <mark>50</mark>  |
| 2745 <mark>25</mark> | 2782 <mark>44</mark>    | 2815 <mark>50</mark>  |
| 2746 <mark>27</mark> | 2783 <mark>44</mark>    | 2816 <mark>50</mark>  |
| 2747 <mark>25</mark> | 2784 <mark>44</mark>    | 2817 <mark>50</mark>  |
| 2748 <mark>49</mark> | 278544                  | 2818 <mark>59</mark>  |
| 274949               | 278644                  | 2819 <mark>59</mark>  |
| 275049               | 2787139                 | 2820 <mark>87</mark>  |
| 2751 <mark>37</mark> | 2788139                 | 2821 <mark>78</mark>  |
| 2752 <mark>37</mark> | 2789139                 | 2822 <mark>117</mark> |
| 2753 <mark>37</mark> | 279046                  | 2823 <mark>48</mark>  |
| 2754 <mark>37</mark> | 279146                  | 2824 <mark>48</mark>  |
| 2755 <mark>37</mark> | 279246                  | 2825 <mark>57</mark>  |
| 2756 <mark>37</mark> | 279346                  | 2826 <mark>48</mark>  |
| 2757136              | 2794 <mark>46</mark>    | 2827 <mark>77</mark>  |
| 2758132              | 2795 <mark>47</mark>    | 2828 <mark>61</mark>  |
| 2759137              | 279647                  | 2829 <mark>61</mark>  |
| 2760137              | 279747                  | 2830 <mark>58</mark>  |
| 2761137              | 2798 <mark>52</mark>    | 2831 <mark>58</mark>  |
| 2762                 | 2799 <mark>52</mark>    | 2832 <mark>128</mark> |
| 2763131              | 280053                  | 2833 <mark>58</mark>  |
| 2764                 | 280153                  | 2834 <mark>58</mark>  |
| 2765131              | 280254                  | 2835 <mark>58</mark>  |
| 2766133              | 280354                  | 2836 <mark>140</mark> |
| 2768125              | 2804118                 | 283768/69             |
| 2769130              | 280555                  | 283868/69             |
| 2770130              | 280657                  | 2839 <mark>102</mark> |
| 277145               | 280757                  | 2840 <mark>56</mark>  |
| 277245               | 280857                  | 2841 <mark>56</mark>  |
|                      |                         |                       |