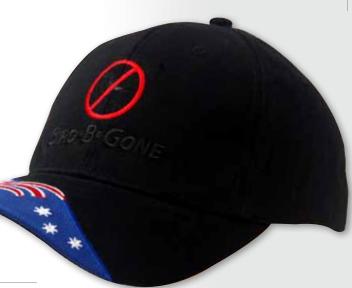

# **2506**BRUSHED HEAVY COTTON

WITH INDENTED CONTRASTING PANELS

STRUCTURED 6 PANEL LOW PROFILE PRE-CURVED PEAK SHORT TOUCH STRAP



WITH FLAME EMBROIDERED





STRUCTURED 6 PANEL LOW PROFILE PRE-CURVED PEAK SHORT TOUCH STRAP





# **2915**BRUSHED HEAVY COTTON TRI-COLOURED CAP

WITH CHECK PRINT

STRUCTURED 6 PANEL LOW PROFILE PRE-CURVED PEAK FABRIC STRAP & BUCKLE





## **2804**BRUSHED HEAVY COTTON

WITH AUSTRALIA EMBROIDERY ON PEAK





WITH AUSTRALIA APPLIQUE ON CROWN & PEAK

STRUCTURED 6 PANEL LOW PROFILE PRE-CURVED PEAK SHORT TOUCH STRAP





STRUCTURED 6 PANEL LOW PROFILE PRINTED PRE-CURVED PEAK FABRIC COVERED SHORT TOUCH STRAP

4052



**BRUSHED HEAVY COTTON** WITH AUSTRALIA FLAG INSERT/ EMBROIDERY ON PEAK

STRUCTURED 6 PANEL LOW PROFILE

PRE-CURVED PEAK FABRIC STRAP & BUCKLE





WITH SWIRL FMBROIDFRY

STRUCTURED 6 PANEL LOW PROFILE PRE-CURVED PEAK SHORT TOUCH STRAP



WITH INSERTS ON CROWN & PEAK

STRUCTURED 6 PANEL LOW PROFILE PRE-CURVED PEAK SHORT TOUCH STRAP



WITH WAVE EMBROIDERY

STRUCTURED 6 PANEL LOW PROFILE PRE-CURVED PEAK SHORT TOUCH STRAP



# 4053 BRUSHED HEAVY COTTON TWO TONE CAP

WITH CONTRASTING STITCHING & OPEN LIP SANDWICH

STRUCTURED 6 PANEL LOW PROFILE PRE-CURVED PEAK SHORT TOUCH STRAP



#### BRUSHED HEAVY COTTON

WITH ALLOVER FLAME EMBROIDERY

STRUCTURED 6 PANEL LOW PROFILE PRE-CURVED PEAK SHORT TOUCH STRAP



WITH INSERT PANEL & DOUBLE STRIPED PEAK



WITH PIPING

STRUCTURED 6 PANEL LOW PROFILE PRE-CURVED PEAK BRUSHED COTTON UNDER FABRIC STRAP & BUCKLE



STRUCTURED 6 PANEL LOW PROFILE PRE-CURVED PEAK SHORT TOUCH STRAP



#### 4175 BRUSHE