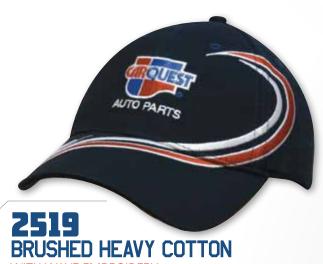

FILE PRE-CURVED PEAK SHORT TOUCH STRAP





# **2915**BRUSHED HEAVY COTTON TRI-COLOURED CAP

WITH CHECK PRINT

STRUCTURED 6 PANEL LOW PROFILE PRE-CURVED PEAK FABRIC STRAP & BUCKLE





## **2804**BRUSHED HEAVY COTTON

WITH AUSTRALIA EMBROIDERY ON PEAK





WITH AUSTRALIA APPLIQUE ON CROWN & PEAK

STRUCTURED 6 PANEL LOW PROFILE PRE-CURVED PEAK SHORT TOUCH STRAP





STRUCTURED 6 PANEL LOW PROFILE PRINTED PRE-CURVED PEAK FABRIC COVERED SHORT TOUCH STRAP

4052



**BRUSHED HEAVY COTTON** WITH AUSTRALIA FLAG INSERT/ EMBROIDERY ON PEAK

STRUCTURED 6 PANEL LOW PROFILE

PRE-CURVED PEAK FABRIC STRAP & BUCKLE





WITH SWIRL FMBROIDFRY

STRUCTURED 6 PANEL LOW PROFILE PRE-CURVED PEAK SHORT TOUCH STRAP



WITH INSERTS ON CROWN & PEAK

STRUCTURED 6 PANEL LOW PROFILE PRE-CURVED PEAK SHORT TOUCH STRAP



WITH WAVE EMBROIDERY

STRUCTURED 6 PANEL LOW PROFILE PRE-CURVED PEAK SHORT TOUCH STRAP



# 4053 BRUSHED HEAVY COTTON TWO TONE CAP

WITH CONTRASTING STITCHING & OPEN LIP SANDWICH

STRUCTURED 6 PANEL LOW PROFILE PRE-CURVED PEAK SHORT TOUCH STRAP



#### BRUSHED HEAVY COTTON

WITH ALLOVER FLAME EMBROIDERY

STRUCTURED 6 PANEL LOW PROFILE PRE-CURVED PEAK SHORT TOUCH STRAP



WITH INSERT PANEL & DOUBLE STRIPED PEAK



WITH PIPING

STRUCTURED 6 PANEL LOW PROFILE PRE-CURVED PEAK BRUSHED COTTON UNDER FABRIC STRAP & BUCKLE



STRUCTURED 6 PANEL LOW PROFILE PRE-CURVED PEAK SHORT TOUCH STRAP



#### 4175 BRUSHED HEAVY COTTON

WITH PIPING TRI-COLOUR

STRUCTURED 6 PANEL LOW PROFILE PRE-CURVED PEAK BRUSHED COTTON UNDER FABRIC STRAP & BUCKLE



#### BRUSHED HEAVY COTTON

WITH PEAK & CROWN MESH TRIM & P