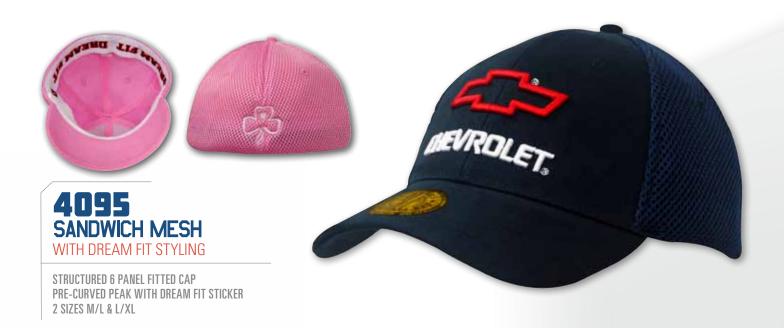

# STEP-BY STEP-GUIDE TO ORDERING

<u>1. CHOOSE STYLE</u>

FIND ONE THAT SUITS FROM OVER 500 IN THIS CATALOGUE

2. SELECT COLOUR & FABRIC

SELECT FROM OUR EXTENSIVE RANGE OF FABRICS AND COLOURS

3. DECORATE

CHOOSE YOUR DECORATION, PRINT, EMBROIDERY (2D OR 3D)

4. APPROVE SAMPLE

AN EMAIL SAMPLE WILL BE SENT FOR APPROVAL BEFORE PRODUCTION

5. SIT BACK & RELAX!

AS YOU KNOW YOUR ORDER IS WITH THE HEADWEAR PROFESSIONALS