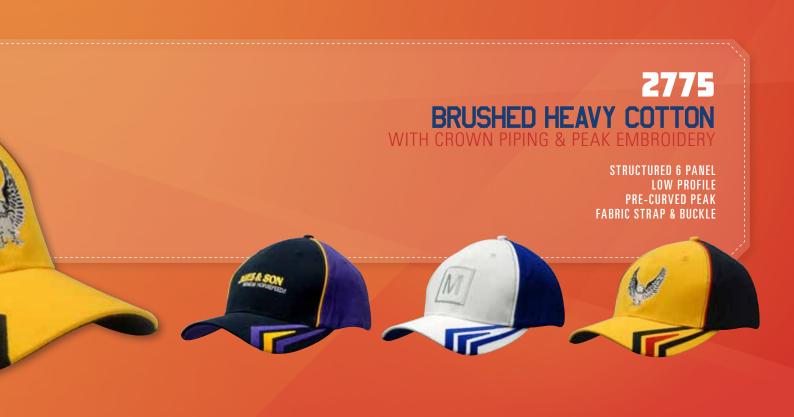

E-CURVED PEAK FABRIC STRAP & BUCKLE



PRE-CURVED PEAK
REFLECTIVE COVERED SHORT TOUCH STRAP



STRUCTURED TRI COLOURED CAP LOW PROFILE PRE-CURVED PEAK SHORT TOUCH STRAP



STRUCTURED 6 PANEL LOW PROFILE PRE-CURVED PEAK WITH TRIM SHORT TOUCH STRAP WITH REFLECTIVE STRIPE



MILLIONS OF COLOUR COMBINATIONS







#### **CHOOSE ANY COLOUR YOU NEED!**



#### MILLIONS OF COLOUR COMBINATIONS





#### **CHOOSE ANY COLOUR YOU NEED!**



#### MILLIONS OF COLOUR COMBINATIONS





#### **CHOOSE ANY COLOUR YOU NEED!**



#### MILLIONS OF COLOUR COMBINATIONS





#### **CHOOSE ANY COLOUR YOU NEED!**



#### MILLIONS OF COLOUR COMBINATIONS





#### **CHOOSE ANY COLOUR YOU NEED!**



#### MILLIONS OF COLOUR COMBINATIONS





### **CHOOSE ANY COLOUR YOU NEED!**



### MILLIONS OF COLOUR COMBINATIONS







SPRAY WASHED CHINO TWILL

WITH DISTRESS MARKS ON CROWN & PEAK

UNSTRUCTURED 6 PANEL LOW PROFILE PRE-CURVED PEAK FABRIC STRAP & BUCKLE WITH METAL SLIT



MICROFIBRE CYCLING CAP

**UNSTRUCTURED 3 PANEL SMALL FLAT PEAK ELASTIC BACK** 



#### 2850 **SPANDEX COTTON**

WITH THIN FLEECE LINING

STRUCTURED 6 PANEL LOW PROFILE PRE-CURVED PEAK SHORT TOUCH STRAP



#### WASHED CHINO TWILL MILITARY CAP

PRE-CURVED PEAK SHORT TOUCH STRAP



#### **BRUSHED HEAVY COTTON**

WITH SANDWICH TRIM & PIPING ON PEAK

STRUCTURED 6 PANEL LOW PROFILE PRE-CURVED PEAK SHORT TOUCH STRAP



2853 **CANVAS CAP** 

WITH FILTER MESH LINING WITH PEAK TRIM & PIPING



WITH CROWN FABRIC INSERTS

STRUCTURED 6 PANEL LOW PROFILE PRE-CURVED PEAK SHORT TOUCH STRAP





STRUCTURED 6 PANEL LOW PROFILE PRE-CURVED PEAK SHORT TOUC