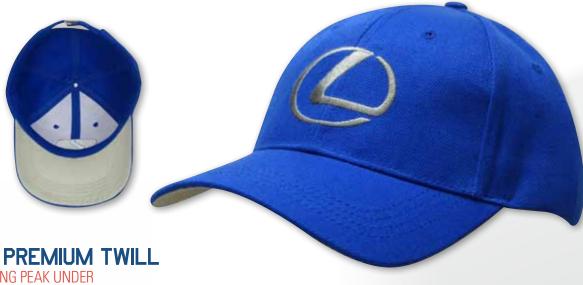

WITH CROWN & PEAK EMBROIDERY & PEAK INSERT

STRUCTURED 6 PANEL LOW PROFILE PRE-CURVED PEAK FABRIC STRAP & BUCKLE



#### **2784**BRUSHED HEAVY COTTON

WITH EMBROIDERED SQUARES ON CROWN & PEAK

STRUCTURED 6 PANEL LOW PROFILE PRE-CURVED PEAK SHORT TOUCH STRAP



#### **2785**BRUSHED HEAVY COTTON

WITH FABRIC INSERTS/PIPING ON CROWN & PEAK

UNSTRUCTURED 4 PANEL LOW PROFILE PRE-CURVED PEAK SHORT TOUCH STRAP



### **2783**WASHED CHINO TWILL

WITH FRAYED APPLIQUE ON PEAK

UNSTRUCTURED 6 PANEL LOW PROFILE PRE-CURVED PEAK FABRIC STRAP & BUCKLE



#### BRUSHED HEAVY COTTON

WITH FLAME EMBROIDERY ON PEAK & SIDE

STRUCTURED 6 PANEL LOW PROFILE PRE-CURVED PEAK SHORT TOUCH STRAP



WITH FABRIC INSERTS ON CROWN & PEAK



STRUCTURED 6 PANEL LOW PROFILE PRE-CURVED PEAK SHORT TOUCH STRAP



#### **AMERICAN PREMIUM TWILL**

WITH CONTRASTING PEAK UNDER

STRUCTURED 6 PANEL LOW PROFILE PRE-CURVED PEAK FABRIC STRAP & BUCKLE WITH METAL SLIT



#### **WASHED CHINO TWILL**

WITH PEAK TRIM

**UNSTRUCTURED 6 PANEL** LOW PROFILE PRE-CURVED PEAK FABRIC STRAP & BUCKLE



WITH INSERTS/EMBROIDERY ON CROWN & PEAK

STRUCTURED 6 PANEL LOW PROFILE PRE-CURVED PEAK SHORT TOUCH STRAP



### 4163 BRUSHED HEAVY SPORTS TWILL

WITH DOUBLE STRIPE

6 PANEL STRUCTURED LOW PROFILE PRE-CURVED PEAK FABRIC STRAP & BUCKLE



#### **2793**BRUSHED HEAVY COTTON

WITH SWOOSH CHECK EMBROIDERY ON CROWN & PEAK

STRUCTURED 6 PANEL LOW PROFILE PRE-CURVED PEAK SHORT TOUCH STRAP



#### **2791**BRUSHED HEAVY COTTON

WITH FABRIC INSERTS & PIPING

STRUCTURED 6 PANEL LOW PROFILE PRE-CURVED PEAK SHORT TOUCH STRAP



####