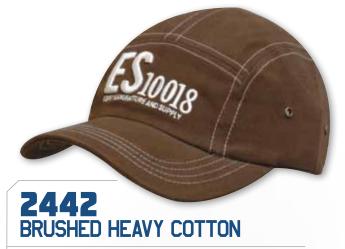

WITH RUNNING LINE EMBROIDERY ON PEAK & CROWN

STRUCTURED 6 PANEL LOW PROFILE PRE-CURVED PEAK FABRIC STRAP WITH METAL BUCKLE AND SLIT



STRUCTURED 6 PANEL LOW PROFILE PRE-CURVED PEAK SHORT TOUCH STRAP



# 2895 BRUSHED HEAVY COTTON CONTRASTING CAP

STRUCTURED 6 PANEL LOW PROFILE PRE-CURVED PEAK SHORT TOUCH STRAP





### **2896**BRUSHED HEAVY COTTON

WITH INSERTS/EMBROIDERY ON CROWN & PEAK

STRUCTURED TRI-COLOUR CAP LOW PROFILE PRE-CURVED PEAK FABRIC STRAP & BUCKLE WITH METAL SLIT





WITH INDENT PEAK & CONTRASTING PIPING

STRUCTURED 6 PANEL LOW PROFILE PRE-CURVED PEAK SHORT TOUCH STRAP



### **2438**BRUSHED HEAVY COTTON

WITH PEAK & CROWN MESH INSERTS

STRUCTURED 6 PANEL LOW PROFILE PRE-CURVED PEAK SHORT TOUCH STRAP



STRUCTURED 6 PANEL LOW PROFILE PRE-CURVED PEAK SHORT TOUCH STRAP



UNSTRUCTURED 5 PANEL LOW PROFILE PRE-CURVED PEAK FABRIC STRAP WITH BRASS BUCKLE AND BRASS SLIT



### **2451**BRUSHED HEAVY COTTON

WITH LINE EMBROIDERY

STRUCTURED 6 PANEL LOW PROFILE PRE-CURVED PEAK SHORT TOUCH STRAP









WITH CROWN INSERTS & SANDWICH

STRUCTURED 6 PANEL LOW PROFILE PRE-CURVED PEAK FABRIC STRAP & BUCKLE



## 4087 PREMIUM AMERICAN TWILL

WITH SNAP 59 STYLING

STRUCTURED 6 PANEL CAP FLAT PEAK WITH SNAP 59 FIT STICKER DOUBLE PLASTIC SNAP CLOSURE





### 4095 BRUSHED HEAVY COTTON

WITH CROWN INSERTS & CONTRASTING PEAK UNDER & STRAP

STRUCTURED 6 PANEL LOW PROFILE PRE-CURVED PEAK / FABRIC COVERED SHORT TOUCH STRAP





WITH PEAK AND CROWN INDENT & CONTRASTING PIPING

STRUCTURED 6 PANEL LOW PROFILE PRE-CURVED PEAK SHORT TOUCH STRAP



**BRUSHED HEAVY COTTON** 

WITH SA