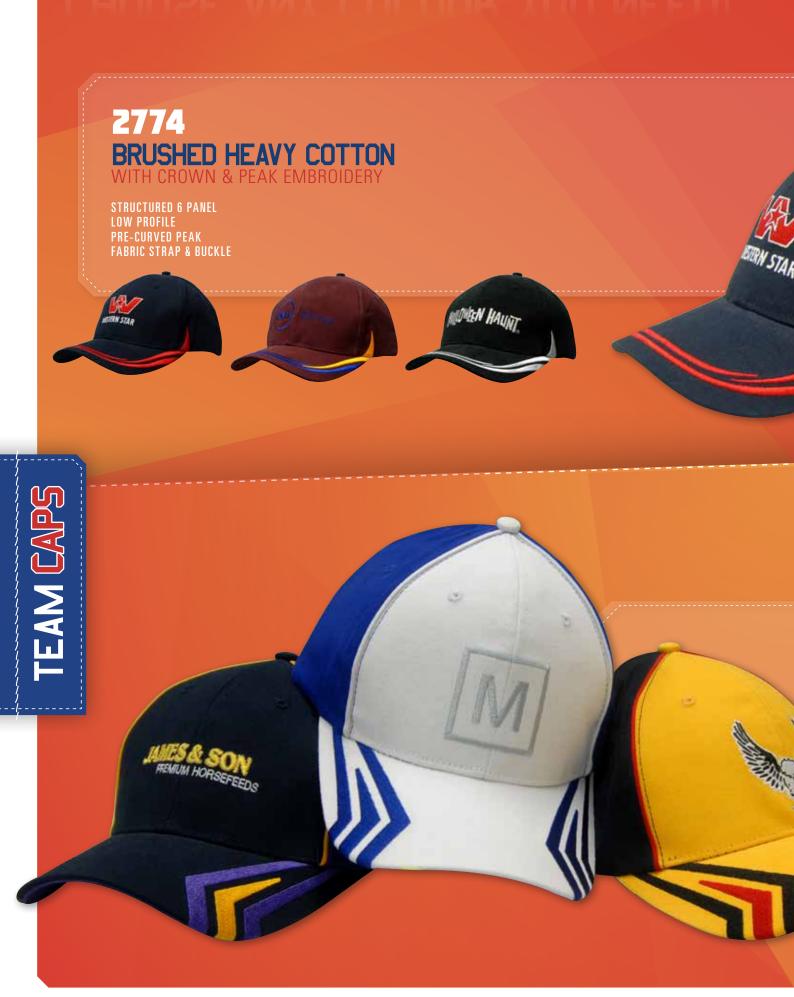

H MESH

STRUCTURED 6 PANEL LOW PROFILE PRE-CURVED PEAK FABRIC STRAP & BUCKLE



PRE-CURVED PEAK
REFLECTIVE COVERED SHORT TOUCH STRAP



STRUCTURED TRI COLOURED CAP LOW PROFILE PRE-CURVED PEAK SHORT TOUCH STRAP



STRUCTURED 6 PANEL LOW PROFILE PRE-CURVED PEAK WITH TRIM SHORT TOUCH STRAP WITH REFLECTIVE STRIPE



MILLIONS OF COLOUR COMBINATIONS







#### **CHOOSE ANY COLOUR YOU NEED!**



#### MILLIONS OF COLOUR COMBINATIONS





#### **CHOOSE ANY COLOUR YOU NEED!**



#### MILLIONS OF COLOUR COMBINATIONS





#### **CHOOSE ANY COLOUR YOU NEED!**



#### MILLIONS OF COLOUR COMBINATIONS





#### **CHOOSE ANY COLOUR YOU NEED!**



#### MILLIONS OF COLOUR COMBINATIONS





#### **CHOOSE ANY COLOUR YOU NEED!**



#### MILLIONS OF COLOUR COMBINATIONS





### **CHOOSE ANY COLOUR YOU NEED!**



### MILLIONS OF COLOUR COMBINATIONS







SPRAY WASHED CHINO TWILL

WITH DISTRESS MARKS ON CROWN & PEAK

UNSTRUCTURED 6 PANEL LOW PROFILE PRE-CURVED PEAK FABRIC STRAP & BUCKLE WITH METAL SLIT



MICROFIBRE CYCLING CAP

**UNSTRUCTURED 3 PANEL SMALL FLAT PEAK ELASTIC BACK** 



#### 2850 **SPANDEX COTTON**

WITH THIN FLEECE LINING

STRUCTURED 6 PANEL LOW PROFILE PRE-CURVED PEAK SHORT TOUCH STRAP



#### WASHED CHINO TWILL MILITARY CAP

PRE-CURVED PEAK SHORT TOUCH STRAP



#### **BRUSHED HEAVY COTTON**

WITH SANDWICH TRIM & PIPING ON PEAK

STRUCTURED 6 PANEL LOW PROFILE PRE-CURVED PEAK SHORT TOUCH STRAP



2853 **CANVAS CAP** 

WITH FILTER MESH LINING WITH PEAK TRIM & PIPING



WITH CROWN FABRIC INSERTS

STRUCTURED 6 PANEL LOW PROFILE PRE-CURVED PEAK SHORT TOUCH STRAP





STRUCTURED 6 PAN