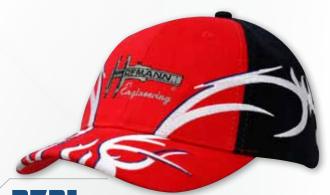

ED PEAK FABRIC STRAP & BUCKLE





# **2715**BRUSHED HEAVY COTTON

WITH FLAME DESIGN/EMBROIDERY ON CROWN & PEAK





WITH FABRIC INSERT & EMBROIDERY ON PEAK

STRUCTURED 6 PANEL LOW PROFILE PRE-CURVED PEAK FABRIC STRAP & BUCKLE WITH METAL SLIT



### **2718**BRUSHED HEAVY COTTON

STRUCTURED 6 PANEL LOW PROFILE PRE-CURVED PEAK FABRIC STRAP & BUCKLE WITH METAL SLIT



#### **2720**BRUSHED HEAVY COTTON

WITH RAZOR EMBROIDERY ON CROWN & PEAK

STRUCTURED 6 PANEL LOW PROFILE PRE-CURVED PEAK SHORT TOUCH STRAP



### **2717**BRUSHED HEAVY COTTON

WITH PEAK INDENT & PIPING

STRUCTURED 6 PANEL LOW PROFILE PRE-CURVED PEAK FABRIC STRAP & BUCKLE WITH METAL SLIT



### **2719**BRUSHED HEAVY COTTON

WITH PEAK INSERTS/EMBROIDERED LINES

STRUCTURED 6 PANEL LOW PROFILE PRE-CURVED PEAK FABRIC STRAP & BUCKLE



#### **2721**BRUSHED HEAVY COTTON

WITH FLAME EMBROIDERY ON CROWN & PEAK



# **2751**BRUSHED HEAVY COTTON CROWN & PEAK EMBROIDERY

STRUCTURED 6 PANEL LOW PROFILE PRE-CURVED PEAK **FABRIC STRAP & BUCKLE** 



#### 2755 **BRUSHED HEAVY COTTON**

WITH CROWN & PEAK INSERTS

STRUCTURED 6 PANEL LOW PROFILE PRE-CURVED PEAK SHORT TOUCH STRAP



#### 2753 **BRUSHED HEAVY COTTON**

WITH SANDWICH, PEAK INDENT & FLAME EMBROIDERY ON CROWN & PEAK

STRUCTURED 6 PANEL/ LOW PROFILE PRE-CURVED PEAK / SHORT TOUCH STRAP



## **2752**BRUSHED HEAVY COTTON

WITH FABRIC INSERTS ON CROWN & PEAK

STRUCTURED 6 PANEL LOW PROFILE PRE-CURVED PEAK SHORT TOUCH STRAP



#### **BRUSHED HEAVY COTTON**

WITH CROWN FABRIC INSERTS

STRUCTURED 6 PANEL LOW PROFILE PRE-CURVED PEAK SHORT TOUCH STRAP



#### **BRUSHED HEAVY COT