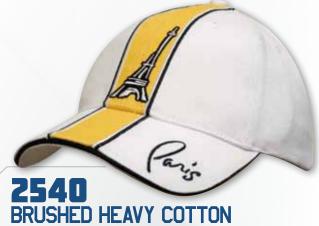

H PIPING ON PEAK & CROWN

STRUCTURED 6 PANEL CURVED DEEP FIT PRE-CURVED PEAK ELASTIC AND BUCKLE TOUCH STRAP



#### 4013 AMERICAN PREMIUM TWILL

WITH SANDWICH TRIM ON PEAK & CROWN

STRUCTURED 6 PANEL LOW PROFILE PRE-CURVED EXTRA LENGTH PEAK FABRIC STRAP & BUCKLE



#### 4014 BRUSHED HEAVY COTTON

WITH INSERTS ON THE PEAK & CROWN

STRUCTURED 6 PANEL LOW PROFILE PRE-CURVED PEAK SHORT TOUCH STRAP



#### **4210**BRUSHED HEAVY COTTON

WITH SANDWICH TRIM

STRUCTURED 6 PANEL LOW PROFILE PRE-CURVED PEAK BRUSHED COTTON UNDER FABRIC STRAP & BUCKLE



#### BRUSHED HEAVY COTTON

WITH SANDWICH & INSERTS TO CROWN & PEAK

STRUCTURED 6 PANEL LOW PROFILE PRE-CURVED PEAK FABRIC STRAP & BUCKLE



BRUSHED HEAVY COTTON

WITH INDENTED PEAK

STRUCTURED 6 PANEL LOW PROFILE PRE-CURVED PEAK FABRIC STRAP & BUCKLE



WITH SANDWICH, INDENT & EMBROIDERED TRIM



#### 4168 WASHED CHINO TWILL

**UNSTRUCTURED 6 PANEL** LOW PROFILE PRE-CURVED PEAK FABRIC STRAP WITH BRASS BUCKLE & BRASS SLIT



WITH PFAK TRIM

STRUCTURED 6 PANEL LOW PROFILE PRE-CURVED PEAK **FABRIC STRAP & BUCKLE** 



#### 4022 **BRUSHED HEAVY COTTON**

WITH EMBOSSED PU PEAK

STRUCTURED 6 PANEL LOW PROFILE PRE-CURVED PEAK WITH EMBOSSED GOLFER FABRIC STRAP AND EMBOSSED BUCKLE & METAL SLIT



WITH PEAK INDENT & EMBROIDERED TRIM

STRUCTURED 6 PANEL LOW PROFILE PRE-CURVED PEAK SHORT TOUCH STRAP



WITH LIGHTNING BOLT EMBROIDERY

STRUCTURED 6 PANEL LOW PROFILE PRE-CURVED PEAK SHORT TOUCH STRAP



#### 4024 BABY CORDUROY MILITARY CAP

PRE-CURVED PEAK SHORT TOUCH STRAP



BRUSHED COTTON

WITH SANDWICH TRIM

UNSTRUCTURED 6 PANEL LOW PROFILE PRE-CU