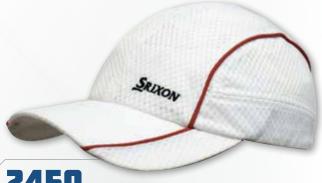

6 PANEL LOW PROFILE PRE-CURVED PEAK SHORT TOUCH STRAP





#### 2880 BRUSHED HEAVY COTTON

WITH FABRIC INSERTS/EMBROIDERY ON CROWN & PEAK

STRUCTURED 6 PANEL LOW PROFILE PRE-CURVED PEAK SHORT TOUCH STRAP







STRUCTURED 6 PANEL DREAM FIT ELASTIC SWEATBAND 2 SIZES — M/L & L/XL





#### 2636 MICRO FIBRE & MESH SPORTS CAP

**UNSTRUCTURED 4 PANEL** PRE-CURVED PEAK SHORT TOUCH STRAP



MICROFIBRE SPORTS CAP WITH TRIM ON EDGE OF CROWN & PEAK

UNSTRUCTURED 6 PANEL SPORTS PROFILE PRE-CURVED PEAK FABRIC COVERED SHORT TOUCH STRAP



# **2555** SPORTS MESH

UNSTRUCTURED 6 PANEL LOW PROFILE PRE-CURVED PEAK SHORT TOUCH STRAP



UNSTRUCTURED 6 PANEL LOW PROFILE PRE-CURVED PEAK FABRIC COVERED SHORT **TOUCH STRAP** 



UNSTRUCTURED 6 PANEL LOW PROFILE PRE-CURVED PEAK FABRIC COVERED SHORT TOUCH STRAP



2450 SPORTS MESH

WITH PIPING

**UNSTRUCTURED 6 PANEL** LAID BACK PRE-CURVED PEAK COMFORT FIT TOUCH STRAP



STRUCTURED 6 PANEL LOW PROFILE PRE-CURVED PEAK SHORT TOUCH STRAP



#### 4083 **BRUSHED HEAVY COTTON**

WITH EMBROIDERY & PRINTED CHECKS

STRUCTURED 6 PANEL LOW PROFILE PRE-CURVED PEAK FABRIC COVERED SHORT TOUCH STRAP













#### 3812 **BRUSHED COTTON**

**UNSTRUCTURED 4 PANEL** PRE-CURVED PEAK LONG TOUCH STRAP



#### 3814 MICRO FIBRE & MESH SPORTS CAP

WITH REFLECTIVE TRIM

**UNSTRUCTURED 4 PANEL** PRE-CURVED PEAK SHORT TOUCH STRAP



#### **BRUSHED HEAVY COTTON**

WITH LIQUID METAL FLAGS

STRUCTURED 6 PANEL LOW PROFILE PRE-CURVED PEAK FABRIC COVERED SHORT



#### **BRUSHED HEAVY COTTON**

WITH 2 STRIPED PEAK AND SANDWICH

STRUCTURED 6 PANEL LOW PROFILE PRE-CURVED PEAK FAB