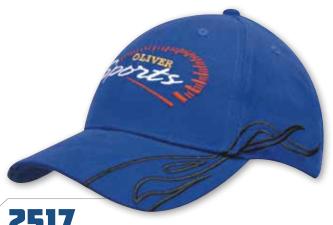

# **2506**BRUSHED HEAVY COTTON

WITH INDENTED CONTRASTING PANELS

STRUCTURED 6 PANEL LOW PROFILE PRE-CURVED PEAK SHORT TOUCH STRAP



WITH FLAME EMBROIDERED





STRUCTURED 6 PANEL LOW PROFILE PRE-CURVED PEAK SHORT TOUCH STRAP





# **2915**BRUSHED HEAVY COTTON TRI-COLOURED CAP

WITH CHECK PRINT

STRUCTURED 6 PANEL LOW PROFILE PRE-CURVED PEAK FABRIC STRAP & BUCKLE





## **2804**BRUSHED HEAVY COTTON

WITH AUSTRALIA EMBROIDERY ON PEAK





WITH AUSTRALIA APPLIQUE ON CROWN & PEAK

STRUCTURED 6 PANEL LOW PROFILE PRE-CURVED PEAK SHORT TOUCH STRAP





STRUCTURED 6 PANEL LOW PROFILE PRINTED PRE-CURVED PEAK FABRIC COVERED SHORT TOUCH STRAP

4052



**BRUSHED HEAVY COTTON** WITH AUSTRALIA FLAG INSERT/ EMBROIDERY ON PEAK

STRUCTURED 6 PANEL LOW PROFILE

PRE-CURVED PEAK FABRIC STRAP & BUCKLE





WITH SWIRL FMBROIDFRY

STRUCTURED 6 PANEL LOW PROFILE PRE-CURVED PEAK SHORT TOUCH STRAP



WITH INSERTS ON CROWN & PEAK

STRUCTURED 6 PANEL LOW PROFILE PRE-CURVED PEAK SHORT TOUCH STRAP



WITH WAVE EMBROIDERY

STRUCTURED 6 PANEL LOW PROFILE PRE-CURVED PEAK SHORT TOUCH STRAP



# 4053 BRUSHED HEAVY COTTON TWO TONE CAP

WITH CONTRASTING STITCHING & OPEN LIP SANDWICH

STRUCTURED 6 PANEL LOW PROFILE PRE-CURVED PEAK SHORT TOUCH STRAP



#### BRUSHED HEAVY COTTON

WITH ALLOVER FLAME EMBROIDERY

STRUCTURED 6 PANEL LOW PROFILE PRE-CURVED PEAK SHORT TOUCH STRAP



WITH INSERT PANEL & DOUBLE STRIPED PEAK



WITH PIPING

STRUCTURED 6 PANEL LOW PROFILE PRE-CURVED PEAK BRUSHED COTTON UNDER FABRIC STRAP & BUCKLE



STRUCTURED 6 PANEL LOW PROFILE PRE-CURVED PEAK SHORT TOUCH STRAP



#### 4175 BRUSHED