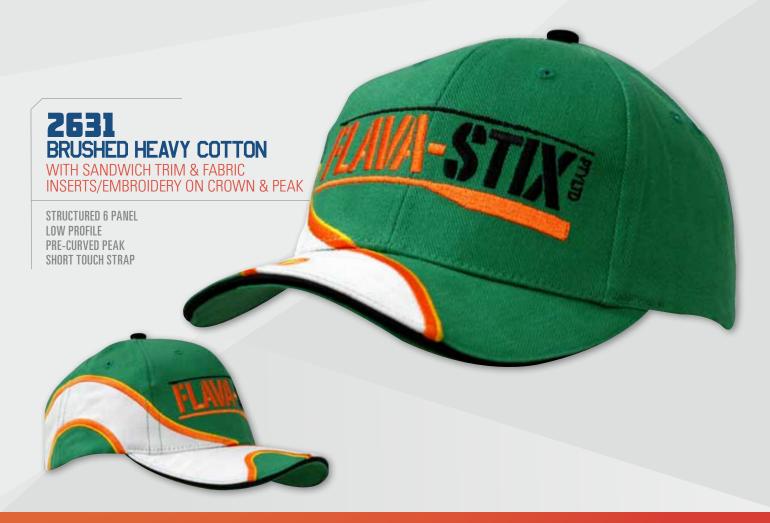

#### WE CAN ALSO CUSTOMISE BUCKET HATS, BEANIES & VISORS

| 2626 <mark>13</mark> | 2663 <mark>21</mark>  | 2700 <mark>32</mark>  |
|----------------------|-----------------------|-----------------------|
| 2627 <mark>13</mark> | 2664 <mark>128</mark> | 2701 <mark>32</mark>  |
| 2628 <mark>14</mark> | 2665 <mark>22</mark>  | 2702 <mark>33</mark>  |
| 2629 <mark>14</mark> | 2666 <mark>86</mark>  | 2703 <mark>33</mark>  |
| 2630 <mark>15</mark> | 2667 <mark>22</mark>  | 2704 <mark>33</mark>  |
| 2631 <mark>15</mark> | 2668 <mark>22</mark>  | 270566/67             |
| 263262/63            | 2669 <mark>23</mark>  | 270666/67             |
| 2633                 | 2670 <mark>23</mark>  | 270734                |
| 263464/65            | 2671 <mark>23</mark>  | 2708 <mark>34</mark>  |
| 263564/65            | 2672 <mark>24</mark>  | 2709 <mark>34</mark>  |
| 2636 <mark>86</mark> | 2673 <mark>24</mark>  | 2710 <mark>34</mark>  |
| 2637 <mark>16</mark> | 2674 <mark>24</mark>  | 2711 <mark>34</mark>  |
| 2638 <mark>16</mark> | 2675 <mark>24</mark>  | 2712 <mark>34</mark>  |
| 2639 <mark>16</mark> | 2677 <mark>24</mark>  | 2713 <mark>35</mark>  |
| 2640 <mark>16</mark> | 2678 <mark>28</mark>  | 2714 <mark>35</mark>  |
| 2641 <mark>16</mark> | 2679 <mark>28</mark>  | 2715 <mark>35</mark>  |
| 2642 <mark>17</mark> | 2680 <mark>28</mark>  | 2716 <mark>36</mark>  |
| 2643 <mark>17</mark> | 2681 <mark>28</mark>  | 2717 <mark>36</mark>  |
| 2644 <mark>17</mark> | 2682 <mark>28</mark>  | 2718 <mark>36</mark>  |
| 264518               | 2683 <mark>28</mark>  | 2719 <mark>36</mark>  |
| 264618               | 2684 <mark>29</mark>  | 2720 <mark>36</mark>  |
| 2647 <mark>18</mark> | 2685 <mark>29</mark>  | 2721 <mark>36</mark>  |
| 2648 <mark>18</mark> | 2686 <mark>29</mark>  | 2722138               |
| 264918               | 2687 <mark>30</mark>  | 2723 <mark>138</mark> |
| 2650 <mark>18</mark> | 2688 <mark>30</mark>  | 2724 <mark>138</mark> |
| 2651 <mark>19</mark> | 2689 <mark>30</mark>  | 2725 <mark>27</mark>  |
| 2652 <mark>19</mark> | 2690 <mark>30</mark>  | 2726 <mark>25</mark>  |
| 2653 <mark>88</mark> | 2691 <mark>30</mark>  | 2727 <mark>27</mark>  |
| 2654 <mark>20</mark> | 2692 <mark>30</mark>  | 2728 <mark>25</mark>  |
| 2655 <mark>20</mark> | 2693 <mark>31</mark>  | 2729 <mark>27</mark>  |
| 2657 <mark>20</mark> | 2694 <mark>31</mark>  | 2730 <mark>25</mark>  |
| 2658 <mark>20</mark> | 2695 <mark>31</mark>  | 2731 <mark>113</mark> |
| 2659 <mark>20</mark> | 2696 <mark>32</mark>  | 27321 <mark>13</mark> |
| 2660 <mark>20</mark> | 2697129               | 27331 <mark>13</mark> |
| 266189               | 2698 <mark>32</mark>  | 2734 <mark>40</mark>  |
| 2662 <mark>21</mark> | 2699 <mark>32</mark>  | 2735 <mark>40</mark>  |
|                      |                       |                       |