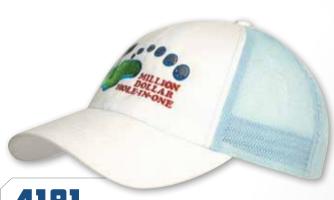

*BRUSHED HEAVY COTTON** 

WITH INSERTS & EMBROIDERED TRIM

STRUCTURED 6 PANEL LOW PROFILE PRE-CURVED PEAK SHORT TOUCH STRAP



**BRUSHED HEAVY COTTON** 

WITH FLAME EMBROIDERY



WITH PEAK INDENTS/EMBROIDERY ON CROWN &PEAK

STRUCTURED 6 PANEL LOW PROFILE PRE-CURVED PEAK SHORT TOUCH STRAP



STRUCTURED 6 PANEL LOW PROFILE PRE-CURVED PEAK



**2733**BRUSHED HEAVY COTTON

WITH SANDWICH TRIM AND FABRIC INSERTS/ EMBROIDERY ON CROWN & PEAK



WITH CROWN & PEAK INSERT

STRUCTURED 6 PANEL LOW PROFILE PRE-CURVED PEAK SHORT TOUCH STRAP



#### 4184 BRUSHED COTTON

WITH INSERT MESH PEAK

STRUCTURED 6 PANEL LOW PROFILE PRE-CURVED PEAK SHORT TOUCH STRAP



#### 5 PANEL

PRE-CURVED PEAK

PLASTIC STRAP



# **4241**BRUSHED HEAVY COTTON

UNSTRUCTURED 6 PANEL LOW PROFILE PRE-CURVED PEAK SHORT TOUCH STRAP



#### BRUSHED COTTON

WITH MESH BACK

STRUCTURED 6 PANEL LOW PROFILE PRE-CURVED PEAK TWIN HOLE PLASTIC STRAP



STRUCTUREN & DANIEL





WITH SANDWICH TRIM AND CROWN/PEAK INSERTS & EMBROIDERY

STRUCTURED 6 PANEL LOW PROFILE PRE-CURVED PEAK SHORT TOUCH STRAP



STRUCTURED 6 PANEL LOW PROFILE PRE-CURVED PEAK SHORT TOUCH STRAP



### **2911**BRUSHED HEAVY COTTON

WITH CROWN & PEAK PRINTED DESIGN





WITH PEAK INDENT & FMBROIDERY

STRUCTURED 6 PANEL LOW PROFILE PRE-CURVED PEAK SHORT TOUCH STRAP



WITH EMBROIDERY TO PEAK

STRUCTURED 6 PANEL LOW PROFILE PRE-CURVED PEAK SHORT TOUCH STRAP



#### 2500 **BRUSHED HEAVY COTTON**

WITH MESH INDENTED PEAK FLAMES

STRUCTURED 6 PANEL LOW PROFILE PRE-CURVED PEAK SHORT TOUCH STRAP



# **4242**BRUSHED COTTON

STRUCTURED 6 PANEL LOW PROFILE PRE-CURVED PE