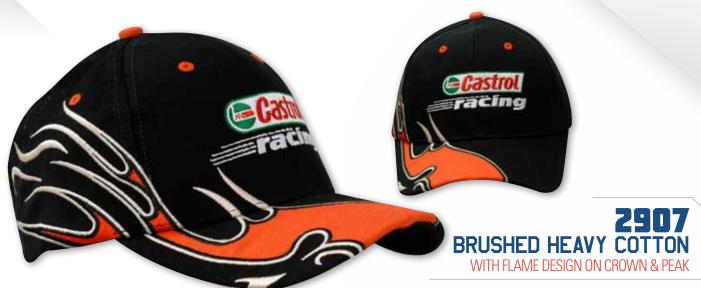

ERTS/PIPING ON CROWN & PEAK

STRUCTURED 6 PANEL LOW PROFILE PRE-CURVED PEAK SHORT TOUCH STRAP





## **2906**BRUSHED HEAVY COTTON

WITH FABRIC INSERTS/EMBROIDERY ON CROWN & PEAK





WITH MESH PEAK TRIM & FLAME EMBROIDERY

STRUCTURED 6 PANEL LOW PROFILE PRE-CURVED PEAK SHORT TOUCH STRAP



**4019**BRUSHED HEAVY COTTON

WITH HI-VIS LAMINATED TWO-TONE PEAK

STRUCTURED 6 PANEL LOW PROFILE PRE-CURVED PEAK SHORT TOUCH STRAP



WITH LAMINATED PEAK INSERTS

STRUCTURED 6 PANEL LOW PROFILE PRE-CURVED PEAK SHORT TOUCH STRAP



4221
BRUSHED HEAVY COTTON
WITH PEAK & CROWN TRIM

FABRIC STRAP WITH BRASS BUCKLE AND SLIT



STRUCTURED 6 PANEL LOW PROFILE PRE-CURVED PEAK FABRIC STRAP & BUCKLE



WITH MESH INSERTS ON PEAK

STRUCTURED 6 PANEL LOW PROFILE PRE-CURVED PEAK WITH MESH INSERTS SHORT TOUCH STRAP



STRUCTURED 6 PANEL LOW PROFILE PRE-CURVED PEAK SHORT TOUCH STRAP





WITH SANDWICH TRIM & FABRIC INSERTS/EMBROIDERY ON CROWN & PEAK

STRUCTURED 6 PANEL LOW PROFILE PRE-CURVED PEAK SHORT TOUCH STRAP



### **2924**BRUSHED HEAVY COTTON

WITH PEAK INSERTS & EMBROIDERY





WITH MAGNETIC BALL MARKER ON PEAK

STRUCTURED 6 PANEL LOW PROFILE PRE-CURVED PEAK WITH BALL MARKER ELASTIC AND BUCKLE HIDDEN TOUCH STRAP



#### 2480 MESH COVERED COTTON

WITH SANDWICH

STRUCTURED 6 PANEL LOW PROFILE PRE-CURVED PEAK SHORT TOUCH STRAP



#### 4203 **BRUSHED HEAVY COTTON**

WITH PEAK INSERTS & SANDWICH

STRUCTURED 6 PANEL LOW PROFILE PRE-CURVED PEAK SHORT TOUCH STRAP



#### **BRUSHED HEAVY COTTON**

WITH RIFT EMBROIDERY

STRUCTURED 6 PANEL LOW PROFILE PRE-CURVED PEAK SHORT TOUCH STRAP



**BRUSHED HEAVY C