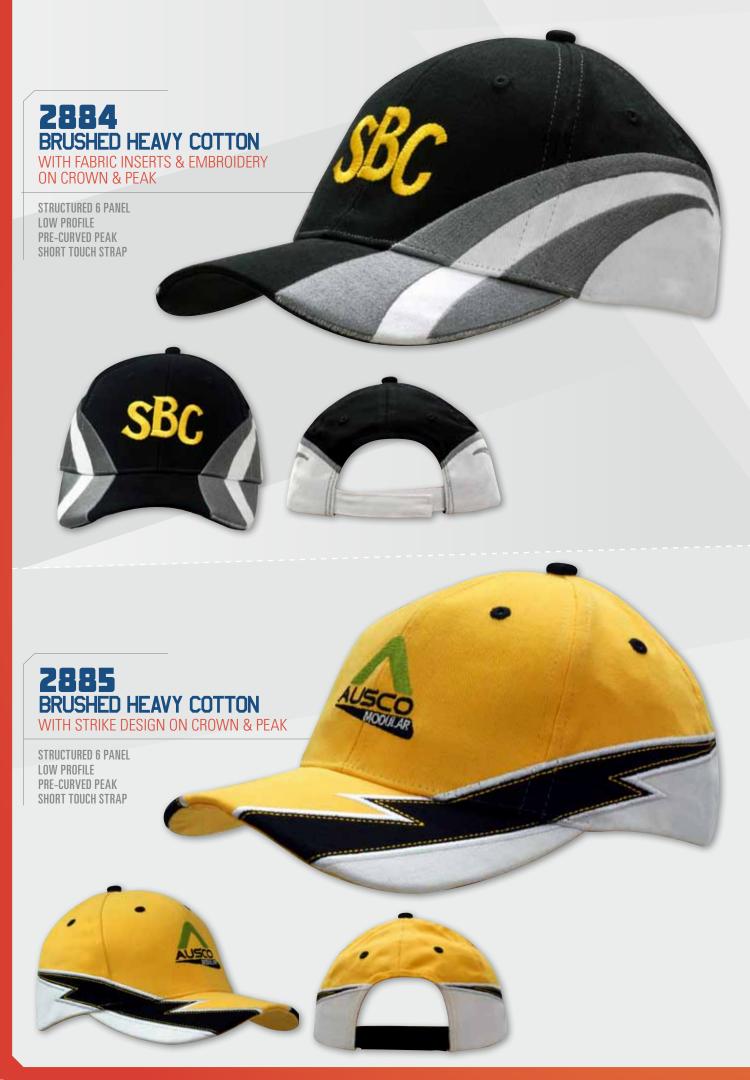

URED 4 PANEL** PRE-CURVED PEAK SHORT TOUCH STRAP



MICROFIBRE SPORTS CAP WITH TRIM ON EDGE OF CROWN & PEAK

UNSTRUCTURED 6 PANEL SPORTS PROFILE PRE-CURVED PEAK FABRIC COVERED SHORT TOUCH STRAP



# **2555** SPORTS MESH

UNSTRUCTURED 6 PANEL LOW PROFILE PRE-CURVED PEAK SHORT TOUCH STRAP



UNSTRUCTURED 6 PANEL LOW PROFILE PRE-CURVED PEAK FABRIC COVERED SHORT **TOUCH STRAP** 



UNSTRUCTURED 6 PANEL LOW PROFILE PRE-CURVED PEAK FABRIC COVERED SHORT TOUCH STRAP



2450 SPORTS MESH

WITH PIPING

**UNSTRUCTURED 6 PANEL** LAID BACK PRE-CURVED PEAK COMFORT FIT TOUCH STRAP



STRUCTURED 6 PANEL LOW PROFILE PRE-CURVED PEAK SHORT TOUCH STRAP



#### 4083 **BRUSHED HEAVY COTTON**

WITH EMBROIDERY & PRINTED CHECKS

STRUCTURED 6 PANEL LOW PROFILE PRE-CURVED PEAK FABRIC COVERED SHORT TOUCH STRAP













#### 3812 **BRUSHED COTTON**

**UNSTRUCTURED 4 PANEL** PRE-CURVED PEAK LONG TOUCH STRAP



#### 3814 MICRO FIBRE & MESH SPORTS CAP

WITH REFLECTIVE TRIM

**UNSTRUCTURED 4 PANEL** PRE-CURVED PEAK SHORT TOUCH STRAP



#### **BRUSHED HEAVY COTTON**

WITH LIQUID METAL FLAGS

STRUCTURED 6 PANEL LOW PROFILE PRE-CURVED PEAK FABRIC COVERED SHORT



#### **BRUSHED HEAVY COTTON**

WITH 2 STRIPED PEAK AND SANDWICH

STRUCTURED 6 PANEL LOW PROFILE PRE-CURVED PEAK FABRIC COVERED SHORT TOUCH STRAP



# DELUXE BULL DENIM COTTON TWILL

STRUCTURED 6 PANEL LOW PROFILE PRE-CURVED PEAK FABRIC COVERED SHORT TOUCH STRAP



#### **BRUSHED HEAVY COTTON**

WITH CONTRASTING STITCHING AND OPEN LIP SANDWICH

STRUCTURED 6 PANEL LOW PROFILE PRE-CURVED PEAK FABRIC COVERED SHORT TOUCH STRAP



UNSTRUCTURED 4 PANEL P