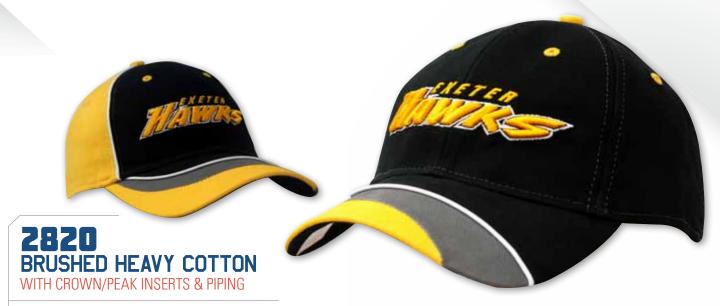

TS/EMBROIDERY ON CROWN & PEAK

STRUCTURED 6 PANEL LOW PROFILE PRE-CURVED PEAK SHORT TOUCH STRAP







STRUCTURED 6 PANEL DREAM FIT ELASTIC SWEATBAND 2 SIZES — M/L & L/XL





#### 2636 MICRO FIBRE & MESH SPORTS CAP

**UNSTRUCTURED 4 PANEL** PRE-CURVED PEAK SHORT TOUCH STRAP



MICROFIBRE SPORTS CAP WITH TRIM ON EDGE OF CROWN & PEAK

UNSTRUCTURED 6 PANEL SPORTS PROFILE PRE-CURVED PEAK FABRIC COVERED SHORT TOUCH STRAP



# **2555** SPORTS MESH

UNSTRUCTURED 6 PANEL LOW PROFILE PRE-CURVED PEAK SHORT TOUCH STRAP



UNSTRUCTURED 6 PANEL LOW PROFILE PRE-CURVED PEAK FABRIC COVERED SHORT **TOUCH STRAP** 



UNSTRUCTURED 6 PANEL LOW PROFILE PRE-CURVED PEAK FABRIC COVERED SHORT TOUCH STRAP



2450 SPORTS MESH

WITH PIPING

**UNSTRUCTURED 6 PANEL** LAID BACK PRE-CURVED PEAK COMFORT FIT TOUCH STRAP



STRUCTURED 6 PANEL LOW PROFILE PRE-CURVED PEAK SHORT TOUCH STRAP



#### 4083 **BRUSHED HEAVY COTTON**

WITH EMBROIDERY & PRINTED CHECKS

STRUCTURED 6 PANEL LOW PROFILE PRE-CURVED PEAK FABRIC COVERED SHORT TOUCH STRAP













#### 3812 **BRUSHED COTTON**

**UNSTRUCTURED 4 PANEL** PRE-CURVED PEAK LONG TOUCH STRAP



#### 3814 MICRO FIBRE & MESH SPORTS CAP

WITH REFLECTIVE TRIM

**UNSTRUCTURED 4 PANEL** PRE-CURVED PEAK SHORT TOUCH STRAP



#### **BRUSHED HEAVY COTTON**

WITH LIQUID METAL FLAGS

STRUCTURED 6 PANEL LOW PROFILE PRE-CURVED PEAK FABRIC COVERED SHORT



#### **BRUSHED HEAVY COTTON**

WITH 2 STRIPED PEAK AND SANDWICH

STRUCTURED 6 PANEL LOW PROFILE PRE-CURVED PEAK FABRIC COVERED SHORT TOUCH STRAP



# DELUXE BULL DENIM COTTON TWILL

STRUCTURED 6 PANEL LOW PROFILE PRE-CURVED