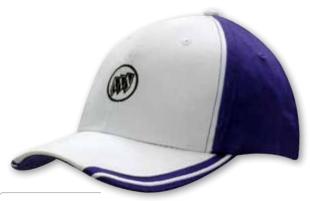

K

STRUCTURED 6 PANEL LOW PROFILE CONTRAST CROWN STITCHING PRE-CURVED PEAK SHORT TOUCH STRAP



# **2745**BRUSHED HEAVY COTTON

WITH CROWN & PEAK FLASH EMBROIDERY

STRUCTURED 6 PANEL LOW PROFILE PRE-CURVED PEAK SHORT TOUCH STRAP



### **2727**BRUSHED HEAVY COTTON

WITH SANDWICH TRIM & PEAK INDENT/EMBROIDERY

STRUCTURED 6 PANEL LOW PROFILE PRE-CURVED PEAK SHORT TOUCH STRAP



# **2742**BRUSHED HEAVY COTTON

WITH PEAK INSERT & EMBROIDERY

STRUCTURED 6 PANEL LOW PROFILE PRE-CURVED PEAK FABRIC STRAP & BUCKLE



### **2729**BRUSHED HEAVY COTTON

WITH PEAK INDENT

STRUCTURED 6 PANEL / LOW PROFILE PRE-CURVED PEAK FABRIC STRAP & BUCKLE



### **2744**BRUSHED HEAVY COTTON

WITH PEAK INSERT & EMBROIDED LINES



STRUCTURED 6 PANEL BRASS EYELETS PRE-CURVED PEAK FABRIC STRAP & BUCKLE WITH METAL SLIT



# **2680**BRUSHED HEAVY COTTON

WITH INDENT & EMBROIDERY ON PEAK

STRUCTURED 6 PANEL LOW PROFILE PRE-CURVED PEAK FABRIC STRAP & BUCKLE



### **2682**BRUSHED HEAVY COTTON

WITH CROWN & PEAK INSERTS

STRUCTURED 6 PANEL LOW PROFILE PRE-CURVED PEAK SHORT TOUCH STRAP



### **2679**BRUSHED HEAVY COTTON

WITH OPEN LIP SANDWICH AND CONTRAST STITCHING

STRUCTURED 6 PANEL LOW PROFILE PRE-CURVED PEAK FABRIC STRAP & BUCKLE WITH METAL SLIT



### **2681**BRUSHED HEAVY COTTON

WITH FABRIC STRIPES ON PEAK

STRUCTURED 6 PANEL LOW PROFILE PRE-CURVED PEAK SHORT TOUCH STRAP



### **2683**BRUSHED HEAVY COTTON

WITH CHECK EMBOSSED NUBUCK PEAK

STRUCTURED 5 PANEL LOW PROFILE PRE-CURVED PEAK FABRIC STRAP & BUCKLE



WITH SLASH EMBROIDERY ON CROWN & PEAK

STRUCTURED 6 PANEL LOW PROFILE PRE-CURVED PEAK SHORT