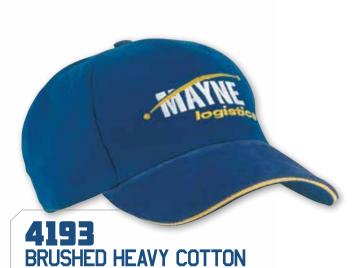

WITH PEAK INDENT & FMBROIDERY

STRUCTURED 6 PANEL LOW PROFILE PRE-CURVED PEAK SHORT TOUCH STRAP



WITH EMBROIDERY TO PEAK

STRUCTURED 6 PANEL LOW PROFILE PRE-CURVED PEAK SHORT TOUCH STRAP



#### 2500 **BRUSHED HEAVY COTTON**

WITH MESH INDENTED PEAK FLAMES

STRUCTURED 6 PANEL LOW PROFILE PRE-CURVED PEAK SHORT TOUCH STRAP



# **4242**BRUSHED COTTON

STRUCTURED 6 PANEL LOW PROFILE PRE-CURVED PEAK SHORT TOUCH STRAP



WITH PEAK & CROWN TRIMMED INSERTS

STRUCTURED 6 PANEL LOW PROFILE PRE-CURVED PEAK SHORT TOUCH STRAP



**BRUSHED HEAVY COTTON** 

WITH PEAK INDENT & PIPING



WITH PEAK INSERTS & EMBROIDERY

STRUCTURED 6 PANEL LOW PROFILE PRE-CURVED PEAK SHORT TOUCH STRAP



#### **4237**WATER RESISTANT POLYNOSIC

SEMI- STRUCTURED 6 PANEL LOW PROFILE PRE-CURVED PEAK FABRIC STRAP & BUCKLE



WITH SUEDE PEAK & SANDWICH TRIM

STRUCTURED 6 PANEL LOW PROFILE PRE-CURVED PEAK BRUSHED COTTON UNDER FABRIC STRAP & BUCKLE



#### 4200 BRUSHED HEAVY COTTON

WITH SUEDE PEAK

STRUCTURED 6 PANEL LOW PROFILE PRE-CURVED PEAK BRUSHED COTTON UNDER SHORT TOUCH STRAP



# **2506**BRUSHED HEAVY COTTON

WITH INDENTED CONTRASTING PANELS

STRUCTURED 6 PANEL LOW PROFILE PRE-CURVED PEAK SHORT TOUCH STRAP



WITH FLAME EMBROIDERED





STRUCTURED 6 PANEL LOW PROFILE PRE-CURVED PEAK SHORT TOUCH STRAP





# **2915**BRUSHED HEAVY COTTON TRI-COLOURED CAP

WITH CHECK PRINT

STRUCTURED 6 PANEL LOW PROFILE PRE-CURVED PEAK FABRIC STRAP & BUCKLE





## **2804**BRUSHED HEAVY COTTON

WITH AUSTRALIA EMBROIDERY ON PEAK





WITH AUSTRALIA APPLIQUE ON CROWN & PEAK

STRUCTURED 6 PANEL LOW PROFILE PRE-CURVED PEAK S