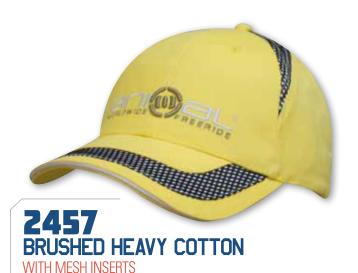

AP

PRE-CURVED PEAK FABRIC COVERED SHORT TOUCH STRAP



WITH CAMOUFLAGE PEAK & CROWN INSERTS

STRUCTURED 6 PANEL LOW PROFILE PRE-CURVED PEAK FABRIC STRAP WITH METAL BUCKLE AND SLIT



#### **BRUSHED HEAVY COTTON**

CHECK EMBROIDERED TO PEAK

STRUCTURED 6 PANEL LOW PROFILE PRE-CURVED PEAK FABRIC STRAP & BUCKLE



STRUCTURED 6 PANEL LOW PROFILE PRE-CURVED PEAK FABRIC STRAP WITH BUCKLE



**BRUSHED HEAVY COTTON** 

WITH PEAK INSERT, TRIM & TRACING EMBROIDERY LINE



WITH BLAZE EMBROIDERY PEAK & SIDE

STRUCTURED 6 PANEL LOW PROFILE PRE-CURVED PEAK SHORT TOUCH STRAP





### **2431**BRUSHED HEAVY COTTON

WITH BLAZE EMBROIDERY ON PEAK AND CONTRASTING STITCHING

STRUCTURED 6 PANEL LOW PROFILE PRE-CURVED PEAK SHORT TOUCH STRAP





# **2432**BRUSHED HEAVY COTTON

WITH LIGHTNING BOLT EMBROIDERY





STRUCTURED 6 PANEL LOW PROFILE PRE-CURVED PEAK SHORT TOUCH STRAP



STRUCTURED 6 PANEL LOW PROFILE PRE-CURVED PEAK FABRIC STRAP & BUCKLE



**BRUSHED HEAVY COTTON** 

WITH SANDWICH PEAK & CROWN INDENT & EMBROIDERY STRIPES

STRUCTURED 6 PANEL LOW PROFILE PRE-CURVED PEAK SHORT TOUCH STRAP



STRUCTURED 6 PANEL LOW PROFILE PRE-CURVED PEAK SHORT TOUCH STRAP



STRUCTURED 6 PANEL LOW PROFILE PRE-CURVED PEAK SHORT TOUCH STRAP

WITH TWO TONE PEAK TRIM



**BRUSHED HEAVY COTTON** WITH PEAK & CROWN TRIM & PIPING

STRUCTURED 6 PANEL LOW PROFILE PRE-CURVED PEAK FABRIC STRAP & BUCKLE





# 4028 LEAF PRINT CAMOUFLAGE COTTON TWILL

STRUCTURED 6 PANEL LOW PROFILE PRE-CURVED PEAK FABRIC COVERED SHORT TOUCH STRAP

SHORT TOUCH STRAP







# 4026 BRUSHED HEAVY COTTON TRI-COLOURED CAP

STRUCTURED FABRIC S