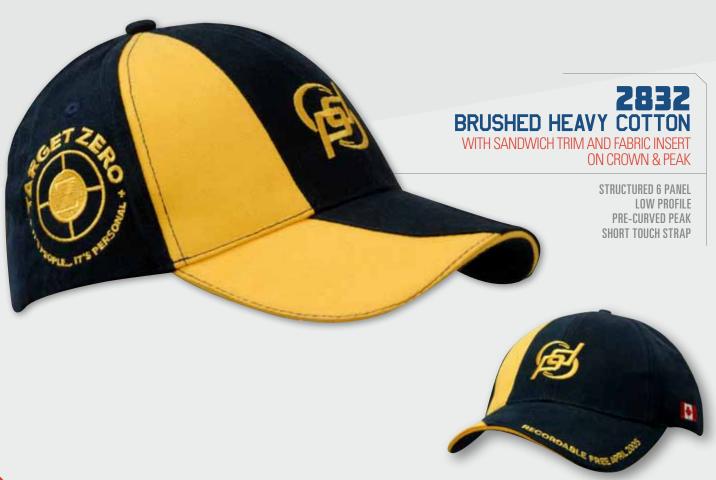

| 2736 <mark>41</mark> | 2773 <mark>45</mark>    |                       |
|----------------------|-------------------------|-----------------------|
| 2737 <mark>41</mark> | 2774 <mark>74/75</mark> | *******               |
| 2738 <mark>42</mark> | 2775 <mark>74/75</mark> | 0000                  |
| 2739 <mark>42</mark> | 2776 <mark>38</mark>    | 280957                |
| 2740 <mark>43</mark> | 2777 <mark>38</mark>    | 281051                |
| 2741 <mark>43</mark> | 277838                  | 2811 <mark>51</mark>  |
| 2742 <mark>27</mark> | 277938                  | 2812 <mark>51</mark>  |
| 2743 <mark>25</mark> | 2780 <mark>38</mark>    | 2813 <mark>50</mark>  |
| 2744 <mark>27</mark> | 2781 <mark>38</mark>    | 2814 <mark>50</mark>  |
| 2745 <mark>25</mark> | 2782 <mark>44</mark>    | 2815 <mark>50</mark>  |
| 2746 <mark>27</mark> | 2783 <mark>44</mark>    | 2816 <mark>50</mark>  |
| 2747 <mark>25</mark> | 2784 <mark>44</mark>    | 2817 <mark>50</mark>  |
| 2748 <mark>49</mark> | 278544                  | 2818 <mark>59</mark>  |
| 274949               | 278644                  | 2819 <mark>59</mark>  |
| 275049               | 2787139                 | 2820 <mark>87</mark>  |
| 2751 <mark>37</mark> | 2788139                 | 2821 <mark>78</mark>  |
| 2752 <mark>37</mark> | 2789139                 | 2822 <mark>117</mark> |
| 2753 <mark>37</mark> | 279046                  | 2823 <mark>48</mark>  |
| 2754 <mark>37</mark> | 279146                  | 2824 <mark>48</mark>  |
| 2755 <mark>37</mark> | 279246                  | 2825 <mark>57</mark>  |
| 2756 <mark>37</mark> | 279346                  | 2826 <mark>48</mark>  |
| 2757136              | 2794 <mark>46</mark>    | 2827 <mark>77</mark>  |
| 2758132              | 2795 <mark>47</mark>    | 2828 <mark>61</mark>  |
| 2759137              | 279647                  | 2829 <mark>61</mark>  |
| 2760137              | 279747                  | 2830 <mark>58</mark>  |
| 2761137              | 2798 <mark>52</mark>    | 2831 <mark>58</mark>  |
| 2762                 | 2799 <mark>52</mark>    | 2832 <mark>128</mark> |
| 2763131              | 280053                  | 2833 <mark>58</mark>  |
| 2764                 | 280153                  | 2834 <mark>58</mark>  |
| 2765131              | 280254                  | 2835 <mark>58</mark>  |
| 2766133              | 280354                  | 2836 <mark>140</mark> |
| 2768125              | 2804118                 | 283768/69             |
| 2769130              | 280555                  | 283868/69             |
| 2770130              | 280657                  | 2839 <mark>102</mark> |
| 277145               | 280757                  | 2840 <mark>56</mark>  |
| 277245               | 280857                  | 2841 <mark>56</mark>  |
|                      |                         |                       |