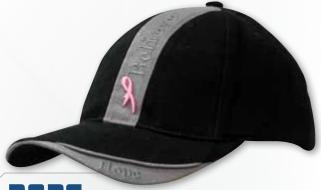

SWEATBAND ONE SIZE FITS MOST





## **2796**BRUSHED HEAVY COTTON

WITH GOLF DESIGN ON CROWN & PEAK

STRUCTURED 6 PANEL LOW PROFILE PRE-CURVED PEAK SHORT TOUCH STRAP



**2797**BRUSHED HEAVY COTTON

WITH LIGHTNING DESIGN ON CROWN & PEAK AND BACK ARCH TRIM

STRUCTURED 6 PANEL LOW PROFILE PRE-CURVED PEAK SHORT TOUCH STRAP



47



STRUCTURED LOW PROFILE PRE-CURVED PEAK SHORT TOUCH STRAP



REFLECTIVE SHORT TOUCH STRAP



#### **2823**BRUSHED HEAVY COTTON

WITH FABRIC INSERTS/EMBROIDERY ON CROWN & PEAK

STRUCTURED 6 PANEL LOW PROFILE PRE-CURVED PEAK SHORT TOUCH STRAP



#### **2824**BRUSHED HEAVY COTTON

WITH ALL OVER PRINT

STRUCTURED 6 PANEL LOW PROFILE PRE-CURVED PEAK SHORT TOUCH STRAP



WITH SANDWICH TRIM & CROWN PIPING

STRUCTURED 6 PANEL LOW PROFILE PRE-CURVED PEAK SHORT TOUCH STRAP



#### **2825**BRUSHED HEAVY COTTON

WITH CROWN INSERT & PEAK INDENT

STRUCTURED 6 PANEL LOW PROFILE PRE-CURVED PEAK FABRIC STRAP & BUCKLE WITH METAL SLIT



STRUCTURED 6 PANEL LOW PROFILE PRE-CURVED PEAK SHORT TOUCH STRAP



STRUCTURED 6 PANEL LOW PROFILE PRE-CURVED PEAK SHORT TOUCH STRAP





WITH FLAME EMBROIDERY ON CROWN & PEAK

STRUCTURED 6 PANEL LOW PROFILE PRE-CURVED PEAK SHORT TOUCH STRAP



## **2815**BRUSHED HEAVY COTTON

WITH PEAK INSERTS & EMBROIDERY

STRUCTURED 6 PANEL LOW PROFILE PRE-CURVED PEAK FABRIC STRAP & BUCKLE



BRUSHED HEAVY COTTON

WITH SANDWICH & PEAK TRIM AND STRIPE & PIPING ON CROWN

STRUCTURED 6 PANEL LOW PROFILE PRE-CURVED PEAK SHORT TOUCH STRAP



#### **2814**BRUSHED HEAVY COTTON

WITH SANDWICH TRIM & FLAME EMBROIDERY ON CROWN & PEAK

STRUCTURED 6 PANEL LOW P