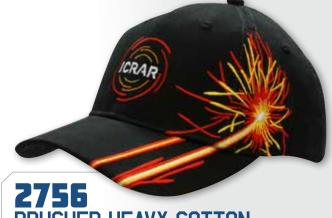

AK FABRIC STRAP & BUCKLE



#### **2721**BRUSHED HEAVY COTTON

WITH FLAME EMBROIDERY ON CROWN & PEAK



# **2751**BRUSHED HEAVY COTTON CROWN & PEAK EMBROIDERY

STRUCTURED 6 PANEL LOW PROFILE PRE-CURVED PEAK **FABRIC STRAP & BUCKLE** 



#### 2755 **BRUSHED HEAVY COTTON**

WITH CROWN & PEAK INSERTS

STRUCTURED 6 PANEL LOW PROFILE PRE-CURVED PEAK SHORT TOUCH STRAP



#### 2753 **BRUSHED HEAVY COTTON**

WITH SANDWICH, PEAK INDENT & FLAME EMBROIDERY ON CROWN & PEAK

STRUCTURED 6 PANEL/ LOW PROFILE PRE-CURVED PEAK / SHORT TOUCH STRAP



## **2752**BRUSHED HEAVY COTTON

WITH FABRIC INSERTS ON CROWN & PEAK

STRUCTURED 6 PANEL LOW PROFILE PRE-CURVED PEAK SHORT TOUCH STRAP



#### **BRUSHED HEAVY COTTON**

WITH CROWN FABRIC INSERTS

STRUCTURED 6 PANEL LOW PROFILE PRE-CURVED PEAK SHORT TOUCH STRAP



#### **BRUSHED HEAVY COTTON**

WITH FIREWORK EMBROIDERY ON CROWN & PEAK



WITH EMBROIDERED LINES ON PEAK AND PIPING ON CROWN

STRUCTURED 6 PANEL LOW PROFILE PRE-CURVED PEAK SHORT TOUCH STRAP



### **2777**BRUSHED HEAVY COTTON

WITH PIPING ON CROWN & PEAK

STRUCTURED 6 PANEL LOW PROFILE PRE-CURVED PEAK SHORT TOUCH STRAP



# **2778**BRUSHED HEAVY COTTON PRO ROTATED

STRUCTURED 6 PANEL PRO ROTATED PROFILE PRE-CURVED PEAK SHORT TOUCH STRAP



# **2779**PREMIUM COTTON TWILL MILITARY STYLE CAP

LARGE BRASS MESH EYELETS PRE-CURVED PEAK PLASTIC STRAP



#### **2780**FITTED AMERICAN PREMIUM TWILL

WITH FLAT PEAK

STRUCTURED 6 PANEL LOW PROFILE FLAT PEAK S/M OR M/L



#### **2781**BRUSHED HEAVY COTTON

WITH PEAK INDENT



WITH PIPED PEAK & CROWN INDENTS

STRUCTURED 6 PANEL LOW PROFILE PRE-CURVE