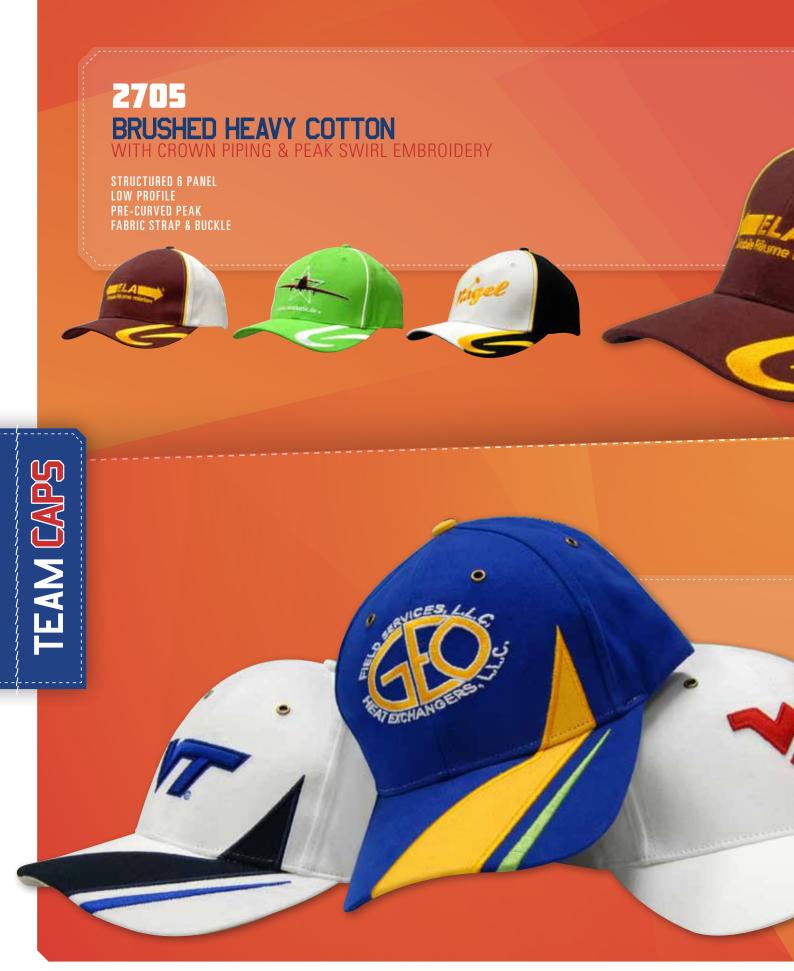

ON**

WITH PEAK & ARCH TRIM

STRUCTURED 6 PANEL LOW PROFILE PRE-CURVED PEAK BRUSHED COTTON UNDER **FABRIC STRAP & BUCKLE** 



WITH PEAK TRIM & PIPING

STRUCTURED 6 PANEL LOW PROFILE PRE-CURVED PEAK SHORT TOUCH STRAP



STRUCTURED 6 PANEL LOW PROFILE PRE-CURVED PEAK SHORT TOUCH STRAP



**BRUSHED CHINO TWILL** 

WITH HIGH TECH MESH

STRUCTURED 6 PANEL LOW PROFILE PRE-CURVED PEAK FABRIC STRAP & BUCKLE



PRE-CURVED PEAK
REFLECTIVE COVERED SHORT TOUCH STRAP



STRUCTURED TRI COLOURED CAP LOW PROFILE PRE-CURVED PEAK SHORT TOUCH STRAP



STRUCTURED 6 PANEL LOW PROFILE PRE-CURVED PEAK WITH TRIM SHORT TOUCH STRAP WITH REFLECTIVE STRIPE



MILLIONS OF COLOUR COMBINATIONS







#### **CHOOSE ANY COLOUR YOU NEED!**



#### MILLIONS OF COLOUR COMBINATIONS





#### **CHOOSE ANY COLOUR YOU NEED!**



#### MILLIONS OF COLOUR COMBINATIONS





#### **CHOOSE ANY COLOUR YOU NEED!**



#### MILLIONS OF COLOUR COMBINATIONS





#### **CHOOSE ANY COLOUR YOU NEED!**



#### MILLIONS OF COLOUR COMBINATIONS





#### **CHOOSE ANY COLOUR YOU NEED!**



#### MILLIONS OF COLOUR COMBINATIONS





### **CHOOSE ANY COLOUR YOU NEED!**



### MILLIONS OF COLOUR COMBINATIONS







SPRAY WASHED CHINO TWILL

WITH DISTRESS MARKS ON CROWN & PEAK

UNSTRUCTURED 6 PANEL LOW PROFILE PRE-CURVED PEAK FABRIC STRAP & BUCKLE WITH METAL SLIT



MICROFIBRE CYCLING CAP

**UNSTRUCTURED 3 PANEL SMALL FLAT PEAK ELASTIC BACK** 



#### 2850 **SPANDEX COTTON**

WITH THIN FLEECE LINING

STRUCTURED 6 PANEL LOW PROFILE PRE-CURVED PEAK SHORT TOUCH STRAP



#### WASHED CHINO TWILL MILITARY CAP

PRE-CURVED PEAK SHORT TOUCH STRA