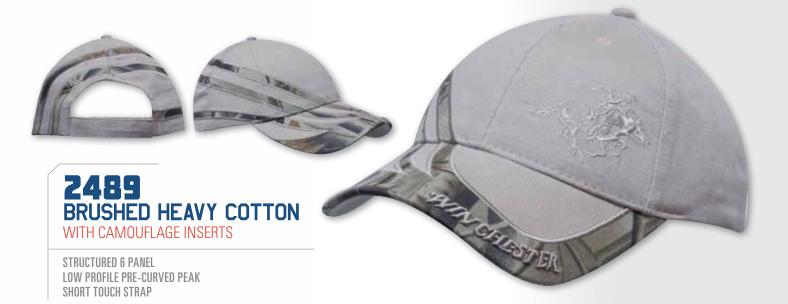

# **2432**BRUSHED HEAVY COTTON

WITH LIGHTNING BOLT EMBROIDERY





STRUCTURED 6 PANEL LOW PROFILE PRE-CURVED PEAK SHORT TOUCH STRAP



STRUCTURED 6 PANEL LOW PROFILE PRE-CURVED PEAK FABRIC STRAP & BUCKLE



**BRUSHED HEAVY COTTON** 

WITH SANDWICH PEAK & CROWN INDENT & EMBROIDERY STRIPES

STRUCTURED 6 PANEL LOW PROFILE PRE-CURVED PEAK SHORT TOUCH STRAP



STRUCTURED 6 PANEL LOW PROFILE PRE-CURVED PEAK SHORT TOUCH STRAP



STRUCTURED 6 PANEL LOW PROFILE PRE-CURVED PEAK SHORT TOUCH STRAP

WITH TWO TONE PEAK TRIM



**BRUSHED HEAVY COTTON** WITH PEAK & CROWN TRIM & PIPING

STRUCTURED 6 PANEL LOW PROFILE PRE-CURVED PEAK FABRIC STRAP & BUCKLE





# 4028 LEAF PRINT CAMOUFLAGE COTTON TWILL

STRUCTURED 6 PANEL LOW PROFILE PRE-CURVED PEAK FABRIC COVERED SHORT TOUCH STRAP

SHORT TOUCH STRAP







# 4026 BRUSHED HEAVY COTTON TRI-COLOURED CAP

STRUCTURED FABRIC STRAP & BUCKLE



#### **BRUSHED HEAVY COTTON**

WITH TYRE TRACK EMBROIDERY

STRUCTURED 6 PANEL LOW PROFILE PRE-CURVED PEAK SHORT TOUCH STRAP



#### **BRUSHED HEAVY COTTON**

STRUCTURED 6 PANEL LOW PROFILE PRE-CURVED PEAK SHORT TOUCH STRAP



## **2463**BRUSHED HEAVY COTTON

WITH SICKLE EMBROIDERY

STRUCTURED 6 PANEL LOW PROFILE PRE-CURVED PEAK SHORT TOUCH STRAP



#### 2462 **BRUSHED HEAVY COTTON**

WITH SANDWICH & PEAK TRIM

STRUCTURED 6 PANEL LOW PROFILE PRE-CURVED PEAK COMFORT FIT TOUCH STRAP



WITH EMBROIDERED PEAK INSERT



WITH EMBROIDERED EDGED INSERTS TO PEAK & CROWN

STRUCTURED 6 PANEL LOW PROFILE PRE-CURVED PEAK SHORT TOUCH STRAP





## **2491**BRUSHED HEAVY COTTON

WITH SANDWICH & PEAK INSERT

STRUCTURED 6 P