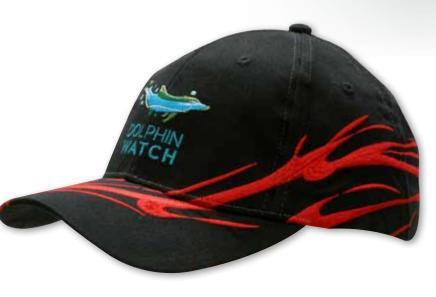

-CURVED PEAK SHORT TOUCH STRAP



**BRUSHED HEAVY COTTON** 

WITH PEAK INDENT & PIPING



WITH PEAK INSERTS & EMBROIDERY

STRUCTURED 6 PANEL LOW PROFILE PRE-CURVED PEAK SHORT TOUCH STRAP



#### **4237**WATER RESISTANT POLYNOSIC

SEMI- STRUCTURED 6 PANEL LOW PROFILE PRE-CURVED PEAK FABRIC STRAP & BUCKLE



WITH SUEDE PEAK & SANDWICH TRIM

STRUCTURED 6 PANEL LOW PROFILE PRE-CURVED PEAK BRUSHED COTTON UNDER FABRIC STRAP & BUCKLE



#### 4200 BRUSHED HEAVY COTTON

WITH SUEDE PEAK

STRUCTURED 6 PANEL LOW PROFILE PRE-CURVED PEAK BRUSHED COTTON UNDER SHORT TOUCH STRAP



# **2506**BRUSHED HEAVY COTTON

WITH INDENTED CONTRASTING PANELS

STRUCTURED 6 PANEL LOW PROFILE PRE-CURVED PEAK SHORT TOUCH STRAP



WITH FLAME EMBROIDERED





STRUCTURED 6 PANEL LOW PROFILE PRE-CURVED PEAK SHORT TOUCH STRAP





# **2915**BRUSHED HEAVY COTTON TRI-COLOURED CAP

WITH CHECK PRINT

STRUCTURED 6 PANEL LOW PROFILE PRE-CURVED PEAK FABRIC STRAP & BUCKLE





## **2804**BRUSHED HEAVY COTTON

WITH AUSTRALIA EMBROIDERY ON PEAK





WITH AUSTRALIA APPLIQUE ON CROWN & PEAK

STRUCTURED 6 PANEL LOW PROFILE PRE-CURVED PEAK SHORT TOUCH STRAP





STRUCTURED 6 PANEL LOW PROFILE PRINTED PRE-CURVED PEAK FABRIC COVERED SHORT TOUCH STRAP

4052



**BRUSHED HEAVY COTTON** WITH AUSTRALIA FLAG INSERT/ EMBROIDERY ON PEAK

STRUCTURED 6 PANEL LOW PROFILE

PRE-CURVED PEAK FABRIC STRAP & BUCKLE





WITH SWIRL FMBROIDFRY

STRUCTURED 6 PANEL LOW PROFILE PRE-CURVED PEAK SHORT TOUCH STRAP



WITH INSERTS ON CROWN & PEAK

STRUCTURED 6 PANEL LOW PROFILE PRE-CURVED PEAK SHORT TOUCH STRAP



WITH WAVE EMBROIDERY

STRUCTURED 6 PAN