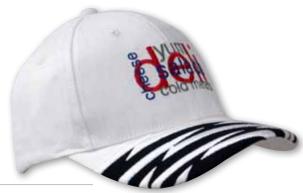

FABRIC STRIPES ON PEAK

STRUCTURED 6 PANEL LOW PROFILE PRE-CURVED PEAK SHORT TOUCH STRAP



### **2683**BRUSHED HEAVY COTTON

WITH CHECK EMBOSSED NUBUCK PEAK

STRUCTURED 5 PANEL LOW PROFILE PRE-CURVED PEAK FABRIC STRAP & BUCKLE



WITH SLASH EMBROIDERY ON CROWN & PEAK

STRUCTURED 6 PANEL LOW PROFILE PRE-CURVED PEAK SHORT TOUCH STRAP





# **2685**BRUSHED HEAVY COTTON

WITH INSERTS & EMBROIDERY ON CROWN & PEAK

STRUCTURED 6 PANEL LOW PROFILE PRE-CURVED PEAK SHORT TOUCH STRAP





### **2585**BRUSHED HEAVY COTTON

WITH FABRIC INSERTS AND STRIPES ON CROWN & PEAK





WITH PIN STRIPFS

STRUCTURED 6 PANEL LOW PROFILE PRE-CURVED PEAK SHORT TOUCH STRAP



### **2688**BRUSHED HEAVY COTTON

WITH SANDWICH TRIM & CONTRAST STITCHING

STRUCTURED 6 PANEL LOW PROFILE PRE-CURVED PEAK SHORT TOUCH STRAP



### **2689**BRUSHED HEAVY COTTON

WITH SWOOSH & CHECK EMBROIDERY

STRUCTURED 6 PANEL LOW PROFILE PRE-CURVED PEAK SHORT TOUCH STRAP



# **2690**BRUSHED HEAVY COTTON

WITH EXTRA LONG PEAK

STRUCTURED 6 PANEL LOW PROFILE PRE-CURVED PEAK SHORT TOUCH STRAP



#### **2691**BRUSHED HEAVY COTTON

WITH FABRIC INSERTS/EMBROIDERY ON PEAK

STRUCTURED 6 PANEL LOW PROFILE PRE-CURVED PEAK FABRIC STRAP & BUCKLE



BRUSHED HEAVY COTTON

WITH SONIC WELD LINES ON PEAK



WITH PEAK INSERTS/EMBROIDERY

STRUCTURED 6 PANEL LOW PROFILE PRE-CURVED PEAK SHORT TOUCH STRAP





STRUCTURED 6 PANEL LOW PROFILE PRE-CURVED PEAK SHORT TOUCH STRAP



# **2695**BRUSHED HEAVY COTTON

WITH FABRIC INSERTS ON CROWN & PEAK, EMBROIDERED LINES ON PEAK





### **2696**MESH KNIT

WITH MESH INSERTS AND EMBROIDERY ON PEAK & SANDWI