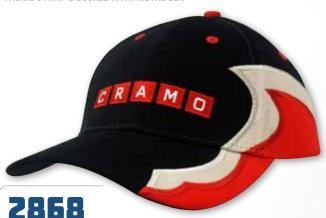

**BRUSHED HEAVY COTTON**

WITH PEAK EMBROIDERED LINES

STRUCTURED 6 PANEL LOW PROFILE PRE-CURVED PEAK SHORT TOUCH STRAP



#### 2857 **MICRO PEACH**

WITH PEAK & CROWN TRIM

SEMI-STRUCTURED 6 PANEL LOW PROFILE PRE-CURVED PEAK SHORT TOUCH STRAP



#### **BRUSHED HEAVY COTTON**

WITH REFLECTIVE SANDWICH, PEAK INSERT & EMBROIDERED LINE

STRUCTURED 6 PANEL / LOW PROFILE PRE-CURVED PEAK SHORT TOUCH STRAP



STRUCTURED 6 PANEL LOW PROFILE

WITH SANDWICH TRIM & PIPING ON PEAK

PRE-CURVED PEAK SHORT TOUCH STRAP



WITH SANDWICH TRIM

STRUCTURED 5 PANEL LOW PROFILE 4 EMBROIDERED EYELETS, TWO EITHER SIDE OF CAP PRE-CURVED PEAK SHORT TOUCH STRAP



### **2866**BRUSHED HEAVY COTTON

WITH CROWN/PEAK INSERTS & PIPING

STRUCTURED 6 PANEL LOW PROFILE PRE-CURVED PEAK FABRIC STRAP & BUCKLE WITH METAL SLIT



BRUSHED HEAVY COTTON

WITH INSERTS/EMBROIDERED LINES ON CROWN & PEAK

STRUCTURED 6 PANEL LOW PROFILE PRE-CURVED PEAK FABRIC STRAP & BUCKLE WITH SEWN SLIT



### **2865**BRUSHED HEAVY COTTON

WITH CROWN/PEAK INSERTS & EMBROIDERED LINE

STRUCTURED 6 PANEL LOW PROFILE PRE-CURVED PEAK FABRIC STRAP & BUCKLE WITH METAL SLIT



# **2867**DELUXE BULL DENIM COTTON TWILL FRONT, BRUSHED HEAVY COTTON

WITH PIPING ON CROWN & PEAK



WITH WING EMBROIDERY ON CROWN & PEAK



WITH CROWN & PEAK INSERTS/EMBROIDERY

STRUCTURED 6 PANEL LOW PROFILE PRE-CURVED PEAK SHORT TOUCH STRAP





# **2862**BRUSHED HEAVY COTTON

WITH CROWN & PEAK INSERTS/EMBROIDERY





## **2853**BRUSHED HEAVY COTTON

WITH FABRIC INSERTS ON CROWN & PEAK







WITH PEAK CONTOUR TRIM & STITCHING

STRUCTURED 6 PANEL LOW PROFILE PRE-CURVE