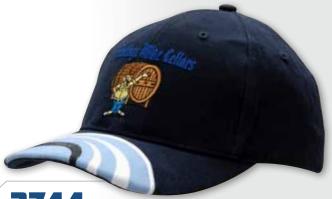

TRUCTURED 6 PANEL LOW PROFILE PRE-CURVED PEAK SHORT TOUCH STRAP



**BRUSHED HEAVY COTTON** 

WITH EMBROIDERED PEAK INSERT



WITH EMBROIDERED TRIM ON CROWN & PEAK

STRUCTURED 6 PANEL LOW PROFILE CONTRAST CROWN STITCHING PRE-CURVED PEAK SHORT TOUCH STRAP



# **2745**BRUSHED HEAVY COTTON

WITH CROWN & PEAK FLASH EMBROIDERY

STRUCTURED 6 PANEL LOW PROFILE PRE-CURVED PEAK SHORT TOUCH STRAP



### **2727**BRUSHED HEAVY COTTON

WITH SANDWICH TRIM & PEAK INDENT/EMBROIDERY

STRUCTURED 6 PANEL LOW PROFILE PRE-CURVED PEAK SHORT TOUCH STRAP



# **2742**BRUSHED HEAVY COTTON

WITH PEAK INSERT & EMBROIDERY

STRUCTURED 6 PANEL LOW PROFILE PRE-CURVED PEAK FABRIC STRAP & BUCKLE



### **2729**BRUSHED HEAVY COTTON

WITH PEAK INDENT

STRUCTURED 6 PANEL / LOW PROFILE PRE-CURVED PEAK FABRIC STRAP & BUCKLE



### **2744**BRUSHED HEAVY COTTON

WITH PEAK INSERT & EMBROIDED LINES



STRUCTURED 6 PANEL BRASS EYELETS PRE-CURVED PEAK FABRIC STRAP & BUCKLE WITH METAL SLIT



# **2680**BRUSHED HEAVY COTTON

WITH INDENT & EMBROIDERY ON PEAK

STRUCTURED 6 PANEL LOW PROFILE PRE-CURVED PEAK FABRIC STRAP & BUCKLE



### **2682**BRUSHED HEAVY COTTON

WITH CROWN & PEAK INSERTS

STRUCTURED 6 PANEL LOW PROFILE PRE-CURVED PEAK SHORT TOUCH STRAP



### **2679**BRUSHED HEAVY COTTON

WITH OPEN LIP SANDWICH AND CONTRAST STITCHING

STRUCTURED 6 PANEL LOW PROFILE PRE-CURVED PEAK FABRIC STRAP & BUCKLE WITH METAL SLIT



### **2681**BRUSHED HEAVY COTTON

WITH FABRIC STRIPES ON PEAK

STRUCTURED 6 PANEL LOW PROFILE PRE-CURVED PEAK SHORT TOUCH STRAP



### **2683**BRUSHED HEAVY COTTON

WITH CHECK EMBOSSED NUBUCK PEAK

ST