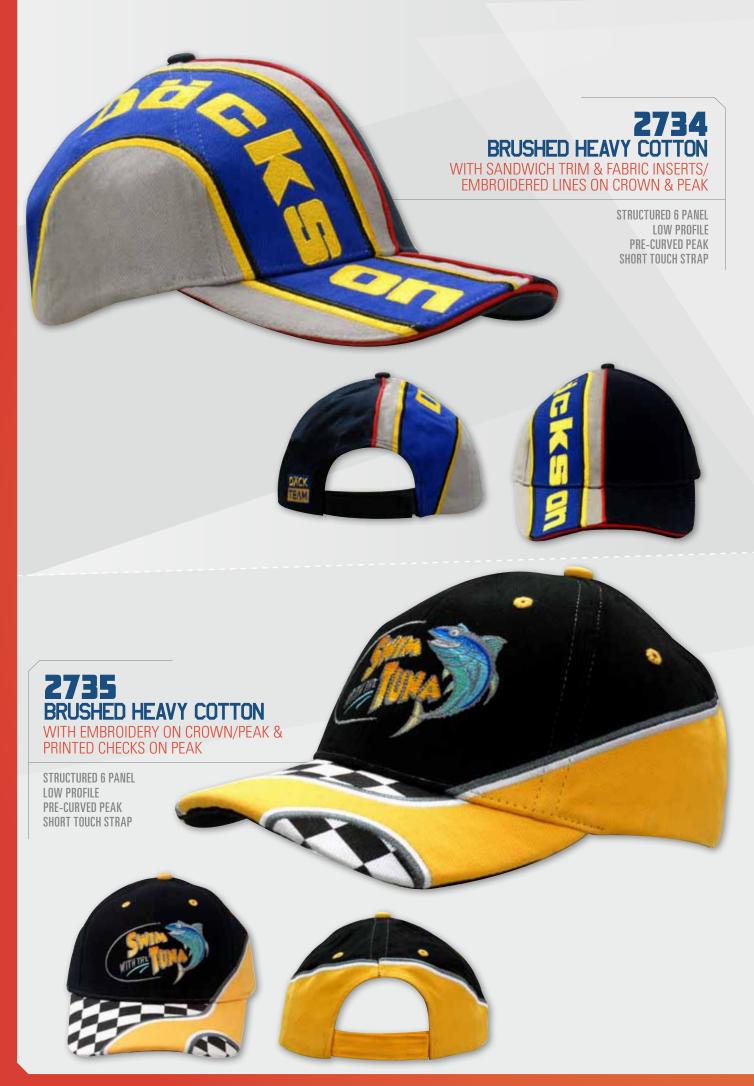

| 2736 <mark>41</mark> | 2773 <mark>45</mark>    |                       |
|----------------------|-------------------------|-----------------------|
| 2737 <mark>41</mark> | 2774 <mark>74/75</mark> | *******               |
| 2738 <mark>42</mark> | 2775 <mark>74/75</mark> | 0000                  |
| 2739 <mark>42</mark> | 2776 <mark>38</mark>    | 280957                |
| 2740 <mark>43</mark> | 2777 <mark>38</mark>    | 281051                |
| 2741 <mark>43</mark> | 277838                  | 2811 <mark>51</mark>  |
| 2742 <mark>27</mark> | 277938                  | 2812 <mark>51</mark>  |
| 2743 <mark>25</mark> | 2780 <mark>38</mark>    | 2813 <mark>50</mark>  |
| 2744 <mark>27</mark> | 2781 <mark>38</mark>    | 2814 <mark>50</mark>  |
| 2745 <mark>25</mark> | 2782 <mark>44</mark>    | 2815 <mark>50</mark>  |
| 2746 <mark>27</mark> | 2783 <mark>44</mark>    | 2816 <mark>50</mark>  |
| 2747 <mark>25</mark> | 2784 <mark>44</mark>    | 2817 <mark>50</mark>  |
| 2748 <mark>49</mark> | 278544                  | 2818 <mark>59</mark>  |
| 274949               | 278644                  | 2819 <mark>59</mark>  |
| 275049               | 2787139                 | 2820 <mark>87</mark>  |
| 2751 <mark>37</mark> | 2788139                 | 2821 <mark>78</mark>  |
| 2752 <mark>37</mark> | 2789139                 | 2822 <mark>117</mark> |
| 2753 <mark>37</mark> | 279046                  | 2823 <mark>48</mark>  |
| 2754 <mark>37</mark> | 279146                  | 2824 <mark>48</mark>  |
| 2755 <mark>37</mark> | 279246                  | 2825 <mark>57</mark>  |
| 2756 <mark>37</mark> | 279346                  | 2826 <mark>48</mark>  |
| 2757136              | 2794 <mark>46</mark>    | 2827 <mark>77</mark>  |
| 2758132              | 2795 <mark>47</mark>    | 2828 <mark>61</mark>  |
| 2759137              | 279647                  | 2829 <mark>61</mark>  |
| 2760137              | 279747                  | 2830 <mark>58</mark>  |
| 2761137              | 2798 <mark>52</mark>    | 2831 <mark>58</mark>  |
| 2762                 | 2799 <mark>52</mark>    | 2832 <mark>128</mark> |
| 2763131              | 280053                  | 2833 <mark>58</mark>  |
| 2764                 | 280153                  | 2834 <mark>58</mark>  |
| 2765131              | 280254                  | 2835 <mark>58</mark>  |
| 2766133              | 280354                  | 2836 <mark>140</mark> |
| 2768125              | 2804118                 | 283768/69             |
| 2769130              | 280555                  | 283868/69             |
| 2770130              | 280657                  | 2839 <mark>102</mark> |
| 277145               | 280757                  | 2840 <mark>56</mark>  |
| 277245               | 280857                  | 2841 <mark>56</mark>  |
|                      |                         |                       |