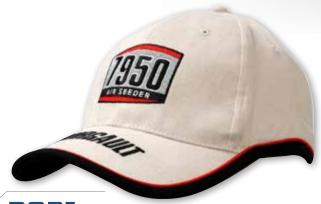

**2808**BRUSHED HEAVY COTTON

WITH INSERTS & EMBROIDERY ON CROWN & PEAK

STRUCTURED 6 PANEL LOW PROFILE PRE-CURVED PEAK FABRIC STRAP & BUCKLE



#### **2806**BRUSHED HEAVY COTTON

WITH SANDWICH TRIM & CHECK EMBROIDERY ON CROWN & PEAK

STRUCTURED 6 PANEL LOW PROFILE PRE-CURVED PEAK SHORT TOUCH STRAP



### **2807**BRUSHED HEAVY COTTON

WITH INDENT & PIPING ON PEAK

STRUCTURED 6 PANEL LOW PROFILE PRE-CURVED PEAK SHORT TOUCH STRAP



#### BRUSHED HEAVY COTTON

WITH STRIPES & PIPING ON CROWN & PEAK



WITH FABRIC INSERT ON CROWN & PEAK INSERTS/ EMBROIDERY

STRUCTURED 6 PANEL LOW PROFILE PRE-CURVED PEAK FABRIC STRAP & BUCKLE



STRUCTURED 6 PANEL LOW PROFILE PRE-CURVED PEAK SHORT TOUCH STRAP



WITH CROWN/PEAK INSERTS & PIPING

STRUCTURED 6 PANEL LOW PROFILE PRE-CURVED PEAK SHORT TOUCH STRAP



#### **2831**BRUSHED HEAVY COTTON

WITH CROWN & PEAK TRIM & PIPING

STRUCTURED 6 PANEL LOW PROFILE PRE-CURVED PEAK ELASTIC & BUCKLE TOUCH STRAP



#### **2833**DELUXE BULL DENIM COTTON TWILL

WITH SANDWICH TRIM & PEAK EMBROIDERED LINES

UNSTRUCTURED 6 PANEL LOW PROFILE PRE-CURVED PEAK SHORT TOUCH STRAP



#### **2835**BRUSHED HEAVY COTTON

WITH CROWN PIPING & PEAK TRIM/EMBROIDERY

STRUCTURED 6 PANEL LOW PROFILE PRE-CURVED PEAK FABRIC STRAP & BUCKLE WITH METAL SLIT



WITH PEAK INDENT

STRUCTURED 6 PANEL LOW PROFILE PRE-CURVED PEAK SHORT FABRIC COVERED VELCRO STRAP



**2819**WATER RESISTANT POLYNOSIC

WITH MESH INSERTS ON CROWN & PEAK

STRUCTURED 6 PANEL LOW PROFILE PRE-CURVED PEAK SHORT TOUCH STRAP



STRUCTURED 6 PANEL / LOW PROFILE PRE-CURVED PEAK REFLECTIVE COVERED SHORT TOUCH STRAP