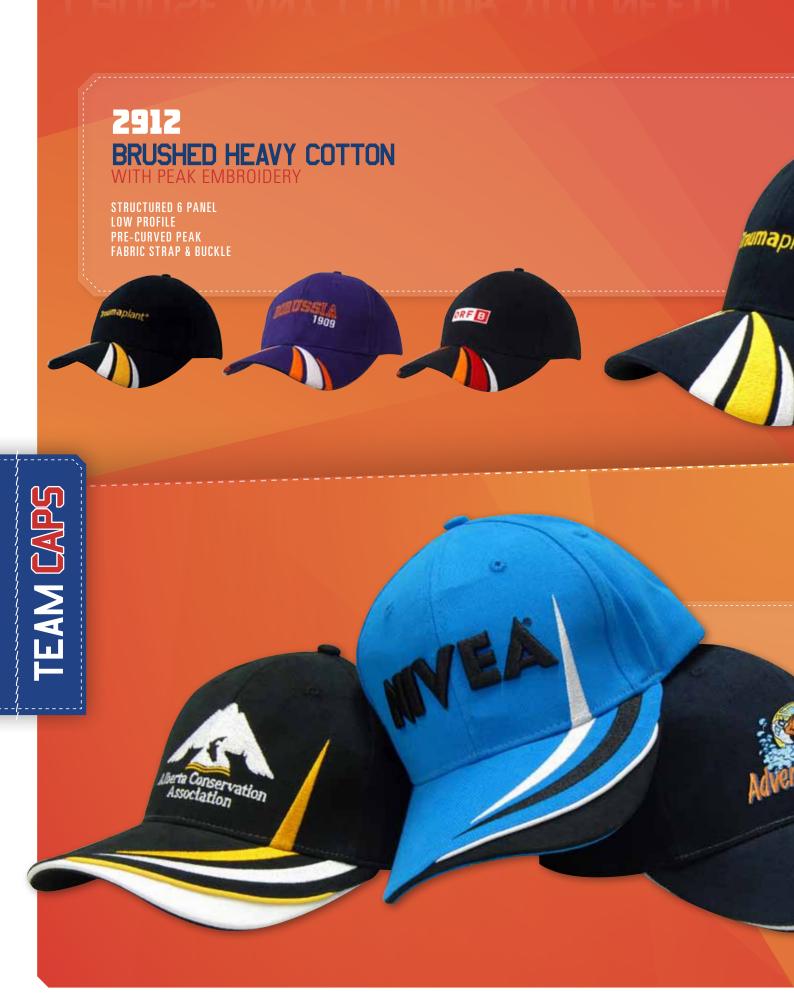

FILE PRE-CURVED PEAK SHORT TOUCH STRAP



**BRUSHED CHINO TWILL** 

WITH HIGH TECH MESH

STRUCTURED 6 PANEL LOW PROFILE PRE-CURVED PEAK FABRIC STRAP & BUCKLE



PRE-CURVED PEAK
REFLECTIVE COVERED SHORT TOUCH STRAP



STRUCTURED TRI COLOURED CAP LOW PROFILE PRE-CURVED PEAK SHORT TOUCH STRAP



STRUCTURED 6 PANEL LOW PROFILE PRE-CURVED PEAK WITH TRIM SHORT TOUCH STRAP WITH REFLECTIVE STRIPE



MILLIONS OF COLOUR COMBINATIONS







#### **CHOOSE ANY COLOUR YOU NEED!**



#### MILLIONS OF COLOUR COMBINATIONS





#### **CHOOSE ANY COLOUR YOU NEED!**



#### MILLIONS OF COLOUR COMBINATIONS





#### **CHOOSE ANY COLOUR YOU NEED!**



#### MILLIONS OF COLOUR COMBINATIONS





#### **CHOOSE ANY COLOUR YOU NEED!**



#### MILLIONS OF COLOUR COMBINATIONS





#### **CHOOSE ANY COLOUR YOU NEED!**



#### MILLIONS OF COLOUR COMBINATIONS





### **CHOOSE ANY COLOUR YOU NEED!**



### MILLIONS OF COLOUR COMBINATIONS







SPRAY WASHED CHINO TWILL

WITH DISTRESS MARKS ON CROWN & PEAK

UNSTRUCTURED 6 PANEL LOW PROFILE PRE-CURVED PEAK FABRIC STRAP & BUCKLE WITH METAL SLIT



MICROFIBRE CYCLING CAP

**UNSTRUCTURED 3 PANEL SMALL FLAT PEAK ELASTIC BACK** 



#### 2850 **SPANDEX COTTON**

WITH THIN FLEECE LINING

STRUCTURED 6 PANEL LOW PROFILE PRE-CURVED PEAK SHORT TOUCH STRAP



#### WASHED CHINO TWILL MILITARY CAP

PRE-CURVED PEAK SHORT TOUCH STRAP



#### **BRUSHED HEAVY COTTON**

WITH SANDWICH TRIM & PIPING ON PEAK

STRUCTURED 6 PANEL LOW PROFILE PRE-CURVED PEAK SHORT TOUCH STRAP



2853 **CANVAS CAP** 

WITH FILTER MESH LINING WITH PEAK TRIM & PIPING



WITH CROWN FABRIC INSERTS

STRUC