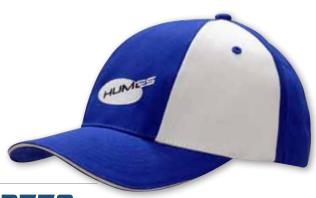

FILE PRE-CURVED PEAK SHORT TOUCH STRAP



#### 2753 **BRUSHED HEAVY COTTON**

WITH SANDWICH, PEAK INDENT & FLAME EMBROIDERY ON CROWN & PEAK

STRUCTURED 6 PANEL/ LOW PROFILE PRE-CURVED PEAK / SHORT TOUCH STRAP



## **2752**BRUSHED HEAVY COTTON

WITH FABRIC INSERTS ON CROWN & PEAK

STRUCTURED 6 PANEL LOW PROFILE PRE-CURVED PEAK SHORT TOUCH STRAP



#### **BRUSHED HEAVY COTTON**

WITH CROWN FABRIC INSERTS

STRUCTURED 6 PANEL LOW PROFILE PRE-CURVED PEAK SHORT TOUCH STRAP



#### **BRUSHED HEAVY COTTON**

WITH FIREWORK EMBROIDERY ON CROWN & PEAK



WITH EMBROIDERED LINES ON PEAK AND PIPING ON CROWN

STRUCTURED 6 PANEL LOW PROFILE PRE-CURVED PEAK SHORT TOUCH STRAP



### **2777**BRUSHED HEAVY COTTON

WITH PIPING ON CROWN & PEAK

STRUCTURED 6 PANEL LOW PROFILE PRE-CURVED PEAK SHORT TOUCH STRAP



# **2778**BRUSHED HEAVY COTTON PRO ROTATED

STRUCTURED 6 PANEL PRO ROTATED PROFILE PRE-CURVED PEAK SHORT TOUCH STRAP



# **2779**PREMIUM COTTON TWILL MILITARY STYLE CAP

LARGE BRASS MESH EYELETS PRE-CURVED PEAK PLASTIC STRAP



#### **2780**FITTED AMERICAN PREMIUM TWILL

WITH FLAT PEAK

STRUCTURED 6 PANEL LOW PROFILE FLAT PEAK S/M OR M/L



#### **2781**BRUSHED HEAVY COTTON

WITH PEAK INDENT



WITH PIPED PEAK & CROWN INDENTS

STRUCTURED 6 PANEL LOW PROFILE PRE-CURVED PEAK SHORT TOUCH STRAP



WITH EMBROIDERED LINES ON PEAK & PIPING ON CROWN

STRUCTURED 6 PANEL LOW PROFILE PRE-CURVED PEAK SHORT TOUCH STRAP



#### **BRUSHED HEAVY COTTON**

WITH PIPED PEAK INDENTS

STRUCTURED 6 PANEL LOW PROFILE PRE-CURVED PEAK SHORT TOUCH STRAP



#### **BRUSHED HEAVY COTTON**

WITH RIFT EMBROIDERY & CH