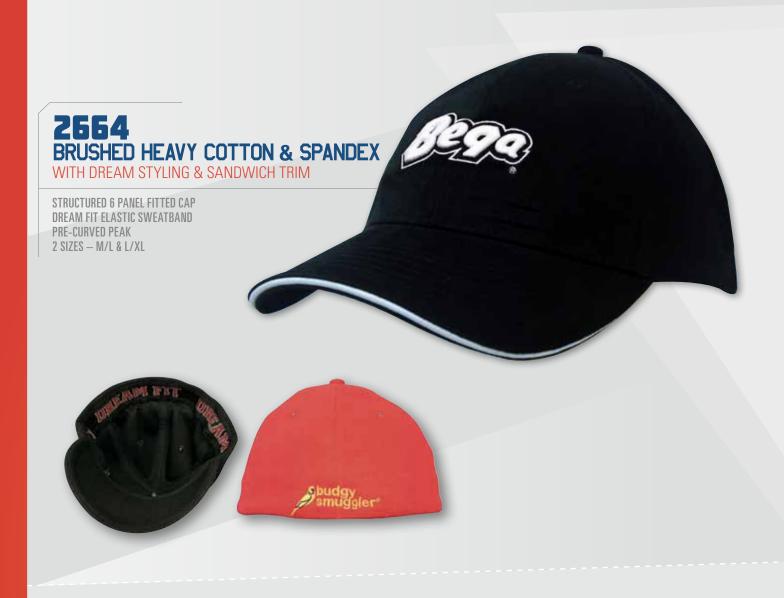

#### WE CAN ALSO CUSTOMISE BUCKET HATS, BEANIES & VISORS

| 2626 <mark>13</mark> | 2663 <mark>21</mark>  | 2700 <mark>32</mark>  |
|----------------------|-----------------------|-----------------------|
| 2627 <mark>13</mark> | 2664 <mark>128</mark> | 2701 <mark>32</mark>  |
| 2628 <mark>14</mark> | 2665 <mark>22</mark>  | 2702 <mark>33</mark>  |
| 2629 <mark>14</mark> | 2666 <mark>86</mark>  | 2703 <mark>33</mark>  |
| 2630 <mark>15</mark> | 2667 <mark>22</mark>  | 2704 <mark>33</mark>  |
| 2631 <mark>15</mark> | 2668 <mark>22</mark>  | 270566/67             |
| 263262/63            | 2669 <mark>23</mark>  | 270666/67             |
| 2633                 | 2670 <mark>23</mark>  | 270734                |
| 263464/65            | 2671 <mark>23</mark>  | 2708 <mark>34</mark>  |
| 263564/65            | 2672 <mark>24</mark>  | 2709 <mark>34</mark>  |
| 2636 <mark>86</mark> | 2673 <mark>24</mark>  | 2710 <mark>34</mark>  |
| 2637 <mark>16</mark> | 2674 <mark>24</mark>  | 2711 <mark>34</mark>  |
| 2638 <mark>16</mark> | 2675 <mark>24</mark>  | 2712 <mark>34</mark>  |
| 2639 <mark>16</mark> | 2677 <mark>24</mark>  | 2713 <mark>35</mark>  |
| 2640 <mark>16</mark> | 2678 <mark>28</mark>  | 2714 <mark>35</mark>  |
| 2641 <mark>16</mark> | 2679 <mark>28</mark>  | 2715 <mark>35</mark>  |
| 2642 <mark>17</mark> | 2680 <mark>28</mark>  | 2716 <mark>36</mark>  |
| 2643 <mark>17</mark> | 2681 <mark>28</mark>  | 2717 <mark>36</mark>  |
| 2644 <mark>17</mark> | 2682 <mark>28</mark>  | 2718 <mark>36</mark>  |
| 264518               | 2683 <mark>28</mark>  | 2719 <mark>36</mark>  |
| 264618               | 2684 <mark>29</mark>  | 2720 <mark>36</mark>  |
| 2647 <mark>18</mark> | 2685 <mark>29</mark>  | 2721 <mark>36</mark>  |
| 2648 <mark>18</mark> | 2686 <mark>29</mark>  | 2722138               |
| 264918               | 2687 <mark>30</mark>  | 2723 <mark>138</mark> |
| 2650 <mark>18</mark> | 2688 <mark>30</mark>  | 2724 <mark>138</mark> |
| 2651 <mark>19</mark> | 2689 <mark>30</mark>  | 2725 <mark>27</mark>  |
| 2652 <mark>19</mark> | 2690 <mark>30</mark>  | 2726 <mark>25</mark>  |
| 2653 <mark>88</mark> | 2691 <mark>30</mark>  | 2727 <mark>27</mark>  |
| 2654 <mark>20</mark> | 2692 <mark>30</mark>  | 2728 <mark>25</mark>  |
| 2655 <mark>20</mark> | 2693 <mark>31</mark>  | 2729 <mark>27</mark>  |
| 2657 <mark>20</mark> | 2694 <mark>31</mark>  | 2730 <mark>25</mark>  |
| 2658 <mark>20</mark> | 2695 <mark>31</mark>  | 2731 <mark>113</mark> |
| 2659 <mark>20</mark> | 2696 <mark>32</mark>  | 27321 <mark>13</mark> |
| 2660 <mark>20</mark> | 2697129               | 27331 <mark>13</mark> |
| 266189               | 2698 <mark>32</mark>  | 2734 <mark>40</mark>  |
| 2662 <mark>21</mark> | 2699 <mark>32</mark>  | 2735 <mark>40</mark>  |
|                      |                       |                       |