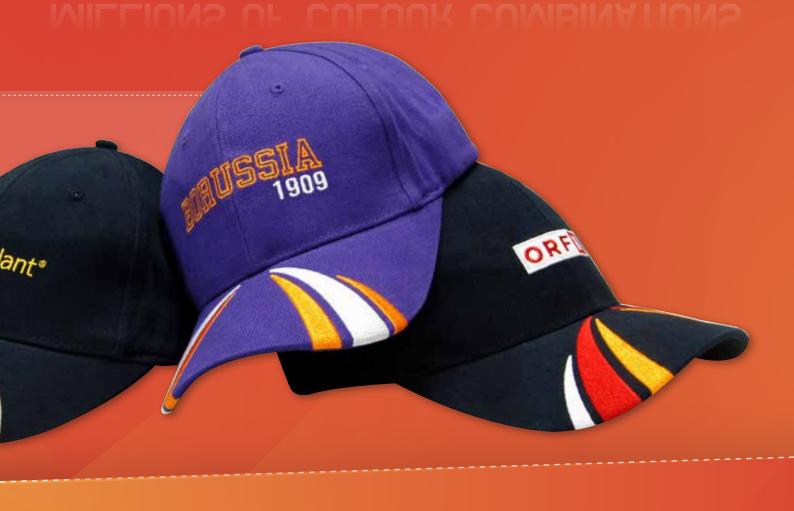

**BRUSHED CHINO TWILL** 

WITH HIGH TECH MESH

STRUCTURED 6 PANEL LOW PROFILE PRE-CURVED PEAK FABRIC STRAP & BUCKLE



PRE-CURVED PEAK
REFLECTIVE COVERED SHORT TOUCH STRAP



STRUCTURED TRI COLOURED CAP LOW PROFILE PRE-CURVED PEAK SHORT TOUCH STRAP



STRUCTURED 6 PANEL LOW PROFILE PRE-CURVED PEAK WITH TRIM SHORT TOUCH STRAP WITH REFLECTIVE STRIPE



MILLIONS OF COLOUR COMBINATIONS







#### **CHOOSE ANY COLOUR YOU NEED!**



#### MILLIONS OF COLOUR COMBINATIONS





#### **CHOOSE ANY COLOUR YOU NEED!**



#### MILLIONS OF COLOUR COMBINATIONS





#### **CHOOSE ANY COLOUR YOU NEED!**



#### MILLIONS OF COLOUR COMBINATIONS





#### **CHOOSE ANY COLOUR YOU NEED!**



#### MILLIONS OF COLOUR COMBINATIONS





#### **CHOOSE ANY COLOUR YOU NEED!**



#### MILLIONS OF COLOUR COMBINATIONS





### **CHOOSE ANY COLOUR YOU NEED!**



### MILLIONS OF COLOUR COMBINATIONS







SPRAY WASHED CHINO TWILL

WITH DISTRESS MARKS ON CROWN & PEAK

UNSTRUCTURED 6 PANEL LOW PROFILE PRE-CURVED PEAK FABRIC STRAP & BUCKLE WITH METAL SLIT



MICROFIBRE CYCLING CAP

**UNSTRUCTURED 3 PANEL SMALL FLAT PEAK ELASTIC BACK** 



#### 2850 **SPANDEX COTTON**

WITH THIN FLEECE LINING

STRUCTURED 6 PANEL LOW PROFILE PRE-CURVED PEAK SHORT TOUCH STRAP



#### WASHED CHINO TWILL MILITARY CAP

PRE-CURVED PEAK SHORT TOUCH STRAP



#### **BRUSHED HEAVY COTTON**

WITH SANDWICH TRIM & PIPING ON PEAK

STRUCTURED 6 PANEL LOW PROFILE PRE-CURVED PEAK SHORT TOUCH STRAP



2853 **CANVAS CAP** 

WITH FILTER MESH LINING WITH PEAK TRIM & PIPING



WITH CROWN FABRIC INSERTS

STRUCTURED 6 PANEL LOW PROFILE PRE-CURVED PEA