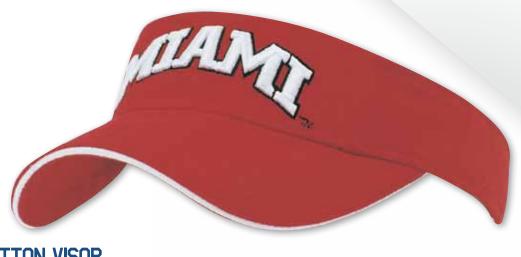

LONGER THAN STANDARD TIME DUE TO COMPLEX STYLE





SHORT TOUCH STRAP



#### BRUSHED HEAVY COTTON VISOR

WITH SANDWICH TRIM & FLAME EMBROIDERY ON CROWN & PEAK

SHORT TOUCH STRAP



#### **2761**BRUSHED HEAVY COTTON VISOR

WITH STRIPES ON CROWN & PEAK

SHORT TOUCH STRAP



**2722**MESH KNIT VISOR

WITH FABRIC INSERTS AND EMBROIDERY ON PEAK

SANDWICH TRIM SHORT TOUCH STRAP



### **2723**BRUSHED HEAVY COTTON VISOR

SHORT TOUCH STRAP



SHORT TOUCH STRAP



SHORT TOUCH STRAP



SHORT TOUCH STRAP



**BRUSHED HEAVY COTTON VISOR** 

WITH INSERTS & EMBROIDERY ON CROWN & PEAK

SHORT TOUCH STRAP



WITH FABRIC INSERTS/EMBROIDERY ON PEAK & CROWN

PRE-CURVED PEAK SHORT TOUCH STRAP



PRE-CURVED PEAK WITH BALL MARKER **ELASTIC AND BUCKLE SHORT TOUCH STRAP** 



**POLO SWEATBAND** SHORT TOUCH STRAP



# 4230 BRUSHED HEAVY COTTON VISOR

SANDWICH SHORT TOUCH STRAP



SHOE STRING ELASTIC FASTENER



TOWELLING SWEATBAND



# BRUSHED SPORTS TWILL BABIES BUCKET HAT

TOUCH CHIN STRAP, 5CM BRIM SIZE-(48CM)





# **2892**BRUSHED HEAVY COTTON BUCKET HAT

METAL EYELETS SIZE XXS OR XS



#### **2922**BRUSHED HEAVY COTTON

WITH OPEN SANDWICH

STRUCTURED 6 PANEL LOW PROFILE PRE-CURVED PEAK SHORT TOUCH STRAP



# **2891**DOUBLE PIQUE MESH BUCKET HAT

SEWN EYELETS



# 2893 PREMIUM COTTON TWILL BUCKET HAT

WITH CROWN TRIMS

METAL EYELETS
MEDIUM OR LARGE/XLARGE



# 4223 BRUSHED SPORTS TWILL BUCKET HAT

METAL EYELETS MEDIUM OR LARGE/XLARGE



# 4132 BRUSHED SPORTS TWILL INFANTS BUCKET HAT

ELASTIC SIZING BAND & TOGGLE 5CM BRIM ADJUSTABLE SIZE-(50CM TO 46CM)



# 4133 BRUSHED SPORTS TWILL YOUTH BUCKET