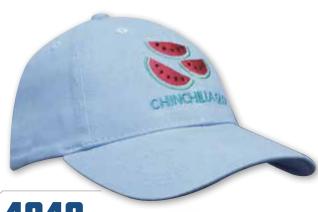

E BULL DENIM COTTON TWILL

STRUCTURED 6 PANEL LOW PROFILE PRE-CURVED PEAK FABRIC COVERED SHORT TOUCH STRAP



#### **BRUSHED HEAVY COTTON**

WITH CONTRASTING STITCHING AND OPEN LIP SANDWICH

STRUCTURED 6 PANEL LOW PROFILE PRE-CURVED PEAK FABRIC COVERED SHORT TOUCH STRAP



UNSTRUCTURED 4 PANEL PRE-CURVED PEAK FABRIC STRAP AND BUCKLE



### **3817**SPRING WOVEN FABRIC

WITH WIND STRAP & CLIP

STRUCTURED 6 PANEL LOW PROFILE PRE-CURVED PEAK FABRIC COVERED SHORT TOUCH STRAP





## 4093 BRUSHED HEAVY COTTON

WITH RACING RIBBON ON PEAK & CLOSURE

STRUCTURED 6 PANEL LOW PROFILE PRE-CURVED PEAK RIBBON COVERED SHORT TOUCH STRAP





WITH METAL EYELETS & BUCKLE

STRUCTURED 6 PANEL LOW PROFILE PRE-CURVED PEAK FABRIC STRAP & BUCKLE



STRUCTURED 6 PANEL LOW PROFILE PRE-CURVED PEAK SHORT TOUCH STRAP



#### 4040 BRUSHED HEAVY COTTON YOUTH SIZE

STRUCTURED 6 PANEL LOW PROFILE PRE-CURVED PEAK SHORT TOUCH STRAP



WITH PEAK & CROWN INSERTS WITH EMBROIDERED TRIM

STRUCTURED 6 PANEL LOW PROFILE PRE-CURVED PEAK SHORT TOUCH STRAP



#### BRUSHED HEAVY COTTON

WITH INSERTED CHECKERED PANELS

STRUCTURED 6 PANEL LOW PROFILE PRE-CURVED PEAK SHORT TOUCH STRAP



### 4080 DELUXE BULL DENIM COTTON TWILL

WITH SANDWICH TRIM

STRUCTURED 6 PANEL LOW PROFILE PRE-CURVED PEAK FABRIC COVERED SHORT TOUCH STRAP



2 SIZES-M/L & L/XL







WITH SANDWICH TRIM & CROWN PIPING

STRUCTURED 6 PANEL LOW PROFILE PRE-CURVED PEAK SHORT TOUCH STRAP



#### 4099 **BRUSHED HEAVY COTTON**

WITH WAVING STRIPES ON CROWN & PEAK

STRUCTURED 6 PANEL LOW PROFILE PRE-CURVED PEAK FABRIC COVERED SHORT TOUCH STRAP



#### 4102 **HE