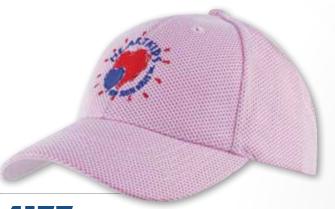

SHED HEAVY COTTON

WITH CHECKS

STRUCTURED LOW PROFILE PRE-CURVED PEAK FABRIC STRAP & BUCKLE



#### **4213**BRUSHED HEAVY COTTON

WITH REFLECTIVE SANDWICH & STRAP

STRUCTURED 6 PANEL LOW PROFILE PRE-CURVED PEAK REFLECTIVE SANDWICH & REFLECTIVE COVERED SHORT STRAP



# 4214 BRUSHED HEAVY COTTON WITH REFLECTIVE TRIM & TAB ON PEAK

STRUCTURED 6 PANEL LOW PROFILE PRE-CURVED PEAK REFLECTIVE TRIM & BRUSHED COTTON TAB ON PEAK FABRIC STRAP & BUCKLE



#### 4183 BRUSHED COTTON

WITH SWOOSH & CHECK EMBROIDERY













WITH SANDWICH TRIM & INSERTS/EMBROIDERY ON CROWN & PEAK

STRUCTURED 6 PANEL LOW PROFILE PRE-CURVED PEAK SHORT TOUCH STRAP



**2770**BRUSHED HEAVY COTTON

WITH SANDWICH TRIM AND EMBROIDERY DESIGN ON CROWN & PEAK

STRUCTURED 6 PANEL / LOW PROFILE PRE-CURVED PEAK SHORT TOUCH STRAP



4177
MESH COVERED COTTON TWILL

STRUCTURED 6 PANEL LOW PROFILE PRE-CURVED PEAK SHORT TOUCH STRAP



4025
SPORTS TWILL MILITARY CAP

PRE-CURVED PEAK SHORT TOUCH STRAP



ROLLED DOWN MICRO FLEECE BEANIE



CABLE KNIT ROLL DOWN BEANIE



CABLE KNIT BEANIE



MICRO FLEECE BEANIE



ACRYLIC BEANIE



ROLL DOWN ACRYLIC & POLAR FLEECE BEANIE



SKULL ACRYLIC BEANIE WITH STRIPES



ROLLED DOWN
ACRYLIC BEANIE



POLAR FLEECE BEANIE

# accessman

# **2762**ROLLED DOWN 100% COTTON BEANIE

WITH FLEECE LINING

DELIVERY MAY BY LONGER THAN STANDARD TIME DUE TO COMPLEX STYLE





**2766**CABLE KNIT ROLL
DOWN BEANIE





TWO TONE CABLE KNIT BEANIE



ACRYLIC BEANIE
DEEP FIT



PRINTABLE BEANIE



LUMINESCENT
CABLE KNIT BEANIE

**DEEP FIT** 



ROLL DOWN
CABLE KNIT BEANIE

**DEEP & WIDE FIT** 

# SNOOD CA