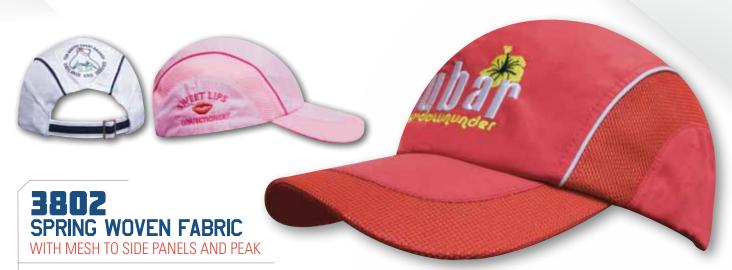

HORT TOUCH STRAP













#### 3812 **BRUSHED COTTON**

**UNSTRUCTURED 4 PANEL** PRE-CURVED PEAK LONG TOUCH STRAP



#### 3814 MICRO FIBRE & MESH SPORTS CAP

WITH REFLECTIVE TRIM

**UNSTRUCTURED 4 PANEL** PRE-CURVED PEAK SHORT TOUCH STRAP



#### **BRUSHED HEAVY COTTON**

WITH LIQUID METAL FLAGS

STRUCTURED 6 PANEL LOW PROFILE PRE-CURVED PEAK FABRIC COVERED SHORT



#### **BRUSHED HEAVY COTTON**

WITH 2 STRIPED PEAK AND SANDWICH

STRUCTURED 6 PANEL LOW PROFILE PRE-CURVED PEAK FABRIC COVERED SHORT TOUCH STRAP



# DELUXE BULL DENIM COTTON TWILL

STRUCTURED 6 PANEL LOW PROFILE PRE-CURVED PEAK FABRIC COVERED SHORT TOUCH STRAP



#### **BRUSHED HEAVY COTTON**

WITH CONTRASTING STITCHING AND OPEN LIP SANDWICH

STRUCTURED 6 PANEL LOW PROFILE PRE-CURVED PEAK FABRIC COVERED SHORT TOUCH STRAP



UNSTRUCTURED 4 PANEL PRE-CURVED PEAK FABRIC STRAP AND BUCKLE



### **3817**SPRING WOVEN FABRIC

WITH WIND STRAP & CLIP

STRUCTURED 6 PANEL LOW PROFILE PRE-CURVED PEAK FABRIC COVERED SHORT TOUCH STRAP





## 4093 BRUSHED HEAVY COTTON

WITH RACING RIBBON ON PEAK & CLOSURE

STRUCTURED 6 PANEL LOW PROFILE PRE-CURVED PEAK RIBBON COVERED SHORT TOUCH STRAP





WITH METAL EYELETS & BUCKLE

STRUCTURED 6 PANEL LOW PROFILE PRE-CURVED PEAK FABRIC STRAP & BUCKLE



STRUCTURED 6 PANEL LOW PROFILE PRE-CURVED PEAK SHORT TOUCH STRAP



#### 4040 BRUSHED HEAVY COTTON YOUTH SIZE

STRUCTURED 6 PANEL LOW PROFILE PRE-CURVED PEAK SHORT TOUCH STRAP



WITH PEAK & CROWN INSERTS WITH EMBROIDERED TRIM

STRUCTURED 6 PANEL LOW PROFILE PRE-CURVED PEAK SHORT TOUCH STRAP



#### BRUSHED HEAVY COTTON

WITH INSERTED C