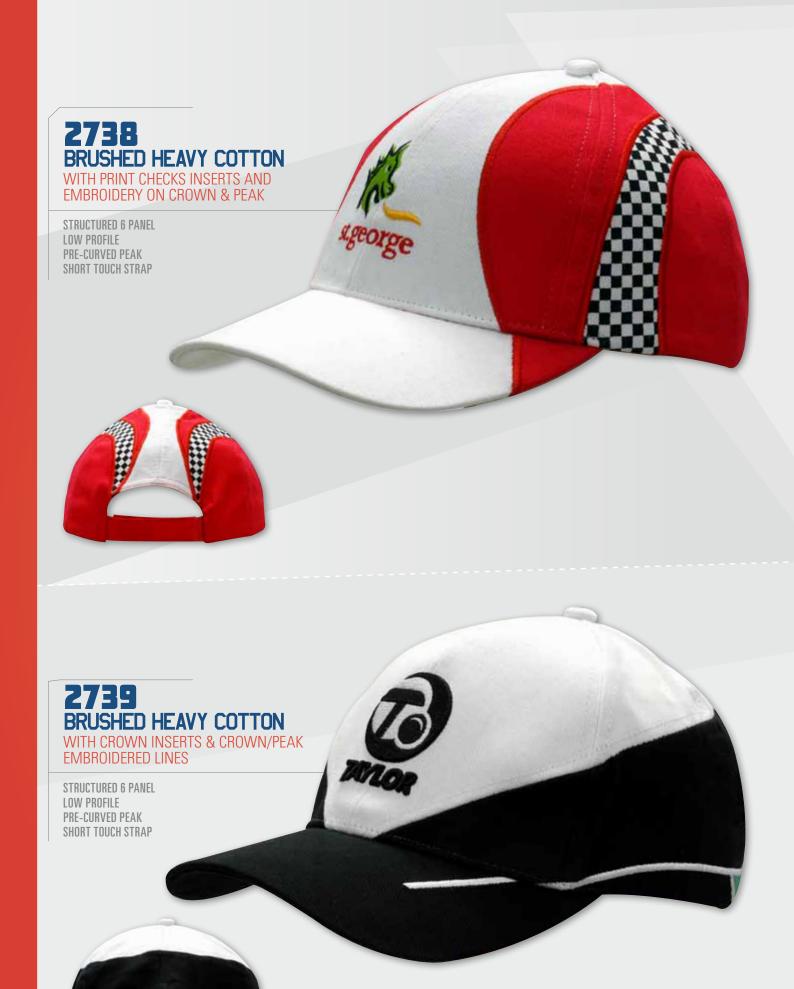

| 2736 <mark>41</mark> | 2773 <mark>45</mark>    |                       |
|----------------------|-------------------------|-----------------------|
| 2737 <mark>41</mark> | 2774 <mark>74/75</mark> | *******               |
| 2738 <mark>42</mark> | 2775 <mark>74/75</mark> | 0000                  |
| 2739 <mark>42</mark> | 2776 <mark>38</mark>    | 280957                |
| 2740 <mark>43</mark> | 2777 <mark>38</mark>    | 281051                |
| 2741 <mark>43</mark> | 277838                  | 2811 <mark>51</mark>  |
| 2742 <mark>27</mark> | 277938                  | 2812 <mark>51</mark>  |
| 2743 <mark>25</mark> | 2780 <mark>38</mark>    | 2813 <mark>50</mark>  |
| 2744 <mark>27</mark> | 2781 <mark>38</mark>    | 2814 <mark>50</mark>  |
| 2745 <mark>25</mark> | 2782 <mark>44</mark>    | 2815 <mark>50</mark>  |
| 2746 <mark>27</mark> | 2783 <mark>44</mark>    | 2816 <mark>50</mark>  |
| 2747 <mark>25</mark> | 2784 <mark>44</mark>    | 2817 <mark>50</mark>  |
| 2748 <mark>49</mark> | 278544                  | 2818 <mark>59</mark>  |
| 274949               | 278644                  | 2819 <mark>59</mark>  |
| 275049               | 2787139                 | 2820 <mark>87</mark>  |
| 2751 <mark>37</mark> | 2788139                 | 2821 <mark>78</mark>  |
| 2752 <mark>37</mark> | 2789139                 | 2822 <mark>117</mark> |
| 2753 <mark>37</mark> | 279046                  | 2823 <mark>48</mark>  |
| 2754 <mark>37</mark> | 279146                  | 2824 <mark>48</mark>  |
| 2755 <mark>37</mark> | 279246                  | 2825 <mark>57</mark>  |
| 2756 <mark>37</mark> | 279346                  | 2826 <mark>48</mark>  |
| 2757136              | 2794 <mark>46</mark>    | 2827 <mark>77</mark>  |
| 2758132              | 2795 <mark>47</mark>    | 2828 <mark>61</mark>  |
| 2759137              | 279647                  | 2829 <mark>61</mark>  |
| 2760137              | 279747                  | 2830 <mark>58</mark>  |
| 2761137              | 2798 <mark>52</mark>    | 2831 <mark>58</mark>  |
| 2762                 | 2799 <mark>52</mark>    | 2832 <mark>128</mark> |
| 2763131              | 280053                  | 2833 <mark>58</mark>  |
| 2764                 | 280153                  | 2834 <mark>58</mark>  |
| 2765131              | 280254                  | 2835 <mark>58</mark>  |
| 2766133              | 280354                  | 2836 <mark>140</mark> |
| 2768125              | 2804118                 | 283768/69             |
| 2769130              | 280555                  | 283868/69             |
| 2770130              | 280657                  | 2839 <mark>102</mark> |
| 277145               | 280757                  | 2840 <mark>56</mark>  |
| 277245               | 280857                  | 2841 <mark>56</mark>  |
|                      |                         |                       |