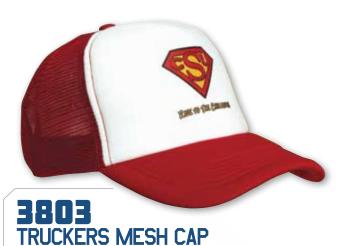

D PEAK SHORT TOUCH STRAP



#### **BRUSHED HEAVY COTTON**

WITH RIFT EMBROIDERY

STRUCTURED 6 PANEL LOW PROFILE PRE-CURVED PEAK SHORT TOUCH STRAP



**BRUSHED HEAVY COTTON** 

WITH INSERTS & EMBROIDERED TRIM

STRUCTURED 6 PANEL LOW PROFILE PRE-CURVED PEAK SHORT TOUCH STRAP



**BRUSHED HEAVY COTTON** 

WITH FLAME EMBROIDERY



WITH PEAK INDENTS/EMBROIDERY ON CROWN &PEAK

STRUCTURED 6 PANEL LOW PROFILE PRE-CURVED PEAK SHORT TOUCH STRAP



STRUCTURED 6 PANEL LOW PROFILE PRE-CURVED PEAK



**2733**BRUSHED HEAVY COTTON

WITH SANDWICH TRIM AND FABRIC INSERTS/ EMBROIDERY ON CROWN & PEAK



WITH CROWN & PEAK INSERT

STRUCTURED 6 PANEL LOW PROFILE PRE-CURVED PEAK SHORT TOUCH STRAP



#### 4184 BRUSHED COTTON

WITH INSERT MESH PEAK

STRUCTURED 6 PANEL LOW PROFILE PRE-CURVED PEAK SHORT TOUCH STRAP



#### 5 PANEL

PRE-CURVED PEAK

PLASTIC STRAP



# **4241**BRUSHED HEAVY COTTON

UNSTRUCTURED 6 PANEL LOW PROFILE PRE-CURVED PEAK SHORT TOUCH STRAP



#### BRUSHED COTTON

WITH MESH BACK

STRUCTURED 6 PANEL LOW PROFILE PRE-CURVED PEAK TWIN HOLE PLASTIC STRAP



STRUCTUREN & DANIEL





WITH SANDWICH TRIM AND CROWN/PEAK INSERTS & EMBROIDERY

STRUCTURED 6 PANEL LOW PROFILE PRE-CURVED PEAK SHORT TOUCH STRAP



STRUCTURED 6 PANEL LOW PROFILE PRE-CURVED PEAK SHORT TOUCH STRAP



### **2911**BRUSHED HEAVY COTTON

WITH CROWN & PEAK PRINTED DESIGN





WITH PEAK INDENT & FMBROIDERY

STRUCTURED 6 PANEL LOW PROFILE PRE-CURVED PEAK SHORT TOUCH STRAP



WITH EMBROIDERY TO PEAK

STRUCTURED 6 PANEL LOW PROFILE PRE-CURVED PEAK SHORT TOUCH STRAP



#### 2500 **BRUSHED HEAVY COTTON**

WITH MESH INDENTED P