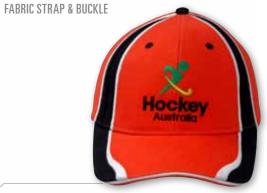

NEL LOW PROFILE PRE-CURVED PEAK WITH BALL MARKER ELASTIC AND BUCKLE HIDDEN TOUCH STRAP



#### 2480 MESH COVERED COTTON

WITH SANDWICH

STRUCTURED 6 PANEL LOW PROFILE PRE-CURVED PEAK SHORT TOUCH STRAP



#### 4203 **BRUSHED HEAVY COTTON**

WITH PEAK INSERTS & SANDWICH

STRUCTURED 6 PANEL LOW PROFILE PRE-CURVED PEAK SHORT TOUCH STRAP



#### **BRUSHED HEAVY COTTON**

WITH RIFT EMBROIDERY

STRUCTURED 6 PANEL LOW PROFILE PRE-CURVED PEAK SHORT TOUCH STRAP



**BRUSHED HEAVY COTTON** 

WITH INSERTS & EMBROIDERED TRIM

STRUCTURED 6 PANEL LOW PROFILE PRE-CURVED PEAK SHORT TOUCH STRAP



**BRUSHED HEAVY COTTON** 

WITH FLAME EMBROIDERY



WITH PEAK INDENTS/EMBROIDERY ON CROWN &PEAK

STRUCTURED 6 PANEL LOW PROFILE PRE-CURVED PEAK SHORT TOUCH STRAP



STRUCTURED 6 PANEL LOW PROFILE PRE-CURVED PEAK



**2733**BRUSHED HEAVY COTTON

WITH SANDWICH TRIM AND FABRIC INSERTS/ EMBROIDERY ON CROWN & PEAK



WITH CROWN & PEAK INSERT

STRUCTURED 6 PANEL LOW PROFILE PRE-CURVED PEAK SHORT TOUCH STRAP



#### 4184 BRUSHED COTTON

WITH INSERT MESH PEAK

STRUCTURED 6 PANEL LOW PROFILE PRE-CURVED PEAK SHORT TOUCH STRAP



#### 5 PANEL

PRE-CURVED PEAK

PLASTIC STRAP



# **4241**BRUSHED HEAVY COTTON

UNSTRUCTURED 6 PANEL LOW PROFILE PRE-CURVED PEAK SHORT TOUCH STRAP



#### BRUSHED COTTON

WITH MESH BACK

STRUCTURED 6 PANEL LOW PROFILE PRE-CURVED PEAK TWIN HOLE PLASTIC STRAP



STRUCTUREN & DANIEL





WITH SANDWICH TRIM AND CROWN/PEAK INSERTS & EMBROIDERY

STRUCTURED 6 PANEL LOW PROFILE PRE-CURVED PEAK SHORT TOUCH STRAP



STRUCTURED 6 PANEL LOW PROFILE PRE-CURVED PEAK SHORT TOUCH STRAP



### **2911