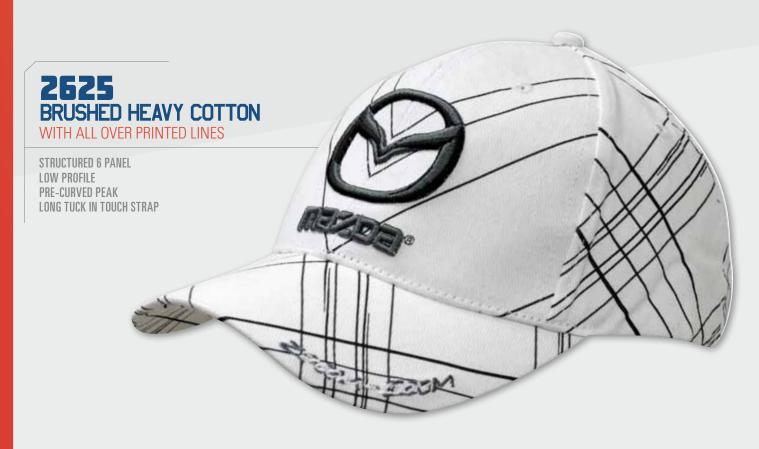

#### **MICRO FLEECE**

| 2430103               | 2469108               | ****                 |
|-----------------------|-----------------------|----------------------|
| 2431103               | 2470 <mark>108</mark> | 0505                 |
| 2432103               | 2471 <mark>110</mark> | 2525 <mark>26</mark> |
| 2433 <mark>96</mark>  | 2475 <mark>110</mark> | 252626               |
| 2434 <mark>96</mark>  | 2476 <mark>110</mark> | 252726               |
| 2435 <mark>98</mark>  | 2480112               | 2528 <mark>26</mark> |
| 2436 <mark>96</mark>  | 2481 <mark>112</mark> | 2531121              |
| 2437 <mark>22</mark>  | 2483 <mark>50</mark>  | 2532121              |
| 2438 <mark>98</mark>  | 2484 <mark>112</mark> | 2533121              |
| 2439 <mark>98</mark>  | 2487 <mark>105</mark> | 2539122              |
| 2440 <mark>102</mark> | 2488 <mark>87</mark>  | 2540122              |
| 2441 <mark>100</mark> | 2489 <mark>105</mark> | 2543123              |
| 2442 <mark>98</mark>  | 2490 <mark>107</mark> | 2544123              |
| 2443 <mark>98</mark>  | 2491 <mark>107</mark> | 2545123              |
| 2444100               | 2492107               | 2551 <mark>22</mark> |
| 2445100               | 2493 <mark>44</mark>  | 2552 <mark>58</mark> |
| 2446100               | 2494114               | 255560               |
| 2447 <mark>56</mark>  | 2498114               | 255660               |
| 2448100               | 2499 <mark>116</mark> | 255760               |
| 2449100               | 2500 <mark>116</mark> | 2563124              |
| 2450 <mark>86</mark>  | 2501 <mark>116</mark> | 2564124              |
| 2451 <mark>98</mark>  | 2502 <mark>116</mark> | 256794               |
| 2452 <mark>102</mark> | 2505 <mark>116</mark> | 256894               |
| 2453104               | 2506 <mark>117</mark> | 256994               |
| 2454 <mark>102</mark> | 2510 <mark>117</mark> | 2575126              |
| 2455 <mark>102</mark> | 2511 <mark>39</mark>  | 2576126              |
| 2456104               | 2512 <mark>39</mark>  | 2587 <mark>78</mark> |
| 2457104               | 2513 <mark>39</mark>  | 2617134              |
| 2458104               | 2514 <mark>39</mark>  | 2618                 |
| 2459 <mark>106</mark> | 2517 <mark>120</mark> | 2619134              |
| 2460104               | 2518 <mark>120</mark> | 2620133              |
| 2461104               | 2519 <mark>120</mark> | 2621134              |
| 2462106               | 2521 <mark>120</mark> | 2622134              |
| 2463106               | 2522 <mark>120</mark> | 2623                 |
| 2464106               | 2523 <mark>26</mark>  | 262412               |
| 2468108               | 2524 <mark>26</mark>  | 2625 <mark>12</mark> |
|                       |                       |                      |