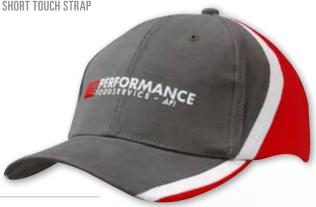

RT TOUCH STRAP



STRUCTURED 6 PANEL
LOW PROFILE
PRE-CURVED PEAK
FABRIC STRAP & BUCKLE WITH METAL SLIT



LOW PROFILE
PRE-CURVED PEAK
FABRIC STRAP & BUCKLE WITH METAL SLIT



**2707 DELUXE BULL DENIM COTTON TWILL**WITH SANDWICH TRIM & ZIG ZAG CROWN STITCHING

SEMI-STRUCTURED 5 PANEL LOW PROFILE PRE-CURVED PEAK FABRIC STRAP & BUCKLE



### **2709**BRUSHED HEAVY COTTON

WITH FABRIC INSERT & EMBROIDERED BLOCKS ON PEAK

STRUCTURED 6 PANEL LOW PROFILE PRE-CURVED PEAK SHORT TOUCH STRAP



#### **2711**BRUSHED HEAVY COTTON

WITH PEAK INSERT/WAVE EMBROIDERY

STRUCTURED 6 PANEL LOW PROFILE PRE-CURVED PEAK FABRIC STRAP & BUCKLE WITH METAL SLIT



# **2708**BRUSHED HEAVY COTTON

WITH ROAD EMBROIDERY ON CROWN & PEAK WITH SANDWICH TRIM

STRUCTURED 6 PANEL LOW PROFILE PRE-CURVED PEAK SHORT TOUCH STRAP



### **2710**BRUSHED HEAVY COTTON

WITH STRIPES ON CROWN & PEAK

STRUCTURED 6 PANEL LOW PROFILE PRE-CURVED PEAK SHORT TOUCH STRAP



### **2712**BRUSHED HEAVY COTTON

WITH PEAK INSERT/EMBROIDERY

STRUCTURED 6 PANEL LOW PROFILE PRE-CURVED PEAK FABRIC STRAP & BUCKLE WITH METAL SLIT





WITH SANDWICH TRIM & FABRIC STRIPES ON CROWN & PEAK

STRUCTURED 6 PANEL LOW PROFILE PRE-CURVED PEAK SHORT TOUCH STRAP





**2714**BRUSHED HEAVY COTTON

WITH FABRIC INSERTS/EMBROIDERY ON CROWN & PEAK

STRUCTURED 6 PANEL LOW PROFILE PRE-CURVED PEAK FABRIC STRAP & BUCKLE





# **2715**BRUSHED HEAVY COTTON

WITH FLAME DESIGN/EMBROIDERY ON CROWN & PEAK





WITH FABRIC INSERT & EMBROIDERY ON PEAK

STRUCTURED 6 PANEL LOW PROFILE PRE-CURVED PEAK FABRIC STRAP & BUCKLE WITH METAL SLIT



### **2718**BRUSHED HEAVY C