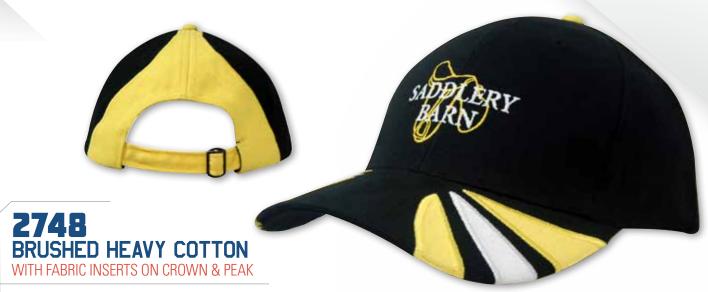

| 2736 <mark>41</mark> | 2773 <mark>45</mark>    |                       |
|----------------------|-------------------------|-----------------------|
| 2737 <mark>41</mark> | 2774 <mark>74/75</mark> | *******               |
| 2738 <mark>42</mark> | 2775 <mark>74/75</mark> | 0000                  |
| 2739 <mark>42</mark> | 2776 <mark>38</mark>    | 280957                |
| 2740 <mark>43</mark> | 2777 <mark>38</mark>    | 281051                |
| 2741 <mark>43</mark> | 277838                  | 2811 <mark>51</mark>  |
| 2742 <mark>27</mark> | 277938                  | 2812 <mark>51</mark>  |
| 2743 <mark>25</mark> | 2780 <mark>38</mark>    | 2813 <mark>50</mark>  |
| 2744 <mark>27</mark> | 2781 <mark>38</mark>    | 2814 <mark>50</mark>  |
| 2745 <mark>25</mark> | 2782 <mark>44</mark>    | 2815 <mark>50</mark>  |
| 2746 <mark>27</mark> | 2783 <mark>44</mark>    | 2816 <mark>50</mark>  |
| 2747 <mark>25</mark> | 2784 <mark>44</mark>    | 2817 <mark>50</mark>  |
| 2748 <mark>49</mark> | 278544                  | 2818 <mark>59</mark>  |
| 274949               | 278644                  | 2819 <mark>59</mark>  |
| 275049               | 2787139                 | 2820 <mark>87</mark>  |
| 2751 <mark>37</mark> | 2788139                 | 2821 <mark>78</mark>  |
| 2752 <mark>37</mark> | 2789139                 | 2822 <mark>117</mark> |
| 2753 <mark>37</mark> | 279046                  | 2823 <mark>48</mark>  |
| 2754 <mark>37</mark> | 279146                  | 2824 <mark>48</mark>  |
| 2755 <mark>37</mark> | 279246                  | 2825 <mark>57</mark>  |
| 2756 <mark>37</mark> | 279346                  | 2826 <mark>48</mark>  |
| 2757136              | 2794 <mark>46</mark>    | 2827 <mark>77</mark>  |
| 2758132              | 2795 <mark>47</mark>    | 2828 <mark>61</mark>  |
| 2759137              | 279647                  | 2829 <mark>61</mark>  |
| 2760137              | 279747                  | 2830 <mark>58</mark>  |
| 2761137              | 2798 <mark>52</mark>    | 2831 <mark>58</mark>  |
| 2762                 | 2799 <mark>52</mark>    | 2832 <mark>128</mark> |
| 2763131              | 280053                  | 2833 <mark>58</mark>  |
| 2764                 | 280153                  | 2834 <mark>58</mark>  |
| 2765131              | 280254                  | 2835 <mark>58</mark>  |
| 2766133              | 280354                  | 2836 <mark>140</mark> |
| 2768125              | 2804118                 | 283768/69             |
| 2769130              | 280555                  | 283868/69             |
| 2770130              | 280657                  | 2839 <mark>102</mark> |
| 277145               | 280757                  | 2840 <mark>56</mark>  |
| 277245               | 280857                  | 2841 <mark>56</mark>  |
|                      |                         |                       |