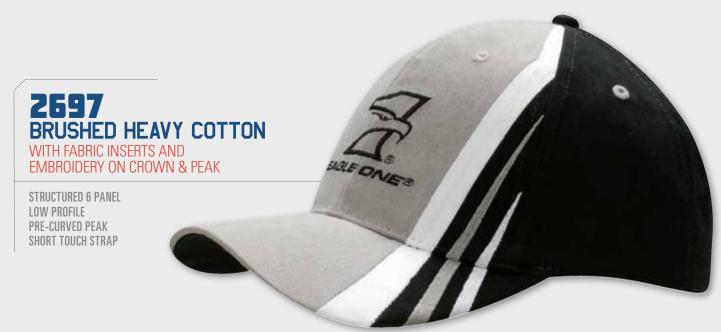

#### WE CAN ALSO CUSTOMISE BUCKET HATS, BEANIES & VISORS

| 2626 <mark>13</mark> | 2663 <mark>21</mark>  | 2700 <mark>32</mark>  |
|----------------------|-----------------------|-----------------------|
| 2627 <mark>13</mark> | 2664 <mark>128</mark> | 2701 <mark>32</mark>  |
| 2628 <mark>14</mark> | 2665 <mark>22</mark>  | 2702 <mark>33</mark>  |
| 2629 <mark>14</mark> | 2666 <mark>86</mark>  | 2703 <mark>33</mark>  |
| 2630 <mark>15</mark> | 2667 <mark>22</mark>  | 2704 <mark>33</mark>  |
| 2631 <mark>15</mark> | 2668 <mark>22</mark>  | 270566/67             |
| 263262/63            | 2669 <mark>23</mark>  | 270666/67             |
| 2633                 | 2670 <mark>23</mark>  | 270734                |
| 263464/65            | 2671 <mark>23</mark>  | 2708 <mark>34</mark>  |
| 263564/65            | 2672 <mark>24</mark>  | 2709 <mark>34</mark>  |
| 2636 <mark>86</mark> | 2673 <mark>24</mark>  | 2710 <mark>34</mark>  |
| 2637 <mark>16</mark> | 2674 <mark>24</mark>  | 2711 <mark>34</mark>  |
| 2638 <mark>16</mark> | 2675 <mark>24</mark>  | 2712 <mark>34</mark>  |
| 2639 <mark>16</mark> | 2677 <mark>24</mark>  | 2713 <mark>35</mark>  |
| 2640 <mark>16</mark> | 2678 <mark>28</mark>  | 2714 <mark>35</mark>  |
| 2641 <mark>16</mark> | 2679 <mark>28</mark>  | 2715 <mark>35</mark>  |
| 2642 <mark>17</mark> | 2680 <mark>28</mark>  | 2716 <mark>36</mark>  |
| 2643 <mark>17</mark> | 2681 <mark>28</mark>  | 2717 <mark>36</mark>  |
| 2644 <mark>17</mark> | 2682 <mark>28</mark>  | 2718 <mark>36</mark>  |
| 264518               | 2683 <mark>28</mark>  | 2719 <mark>36</mark>  |
| 264618               | 2684 <mark>29</mark>  | 2720 <mark>36</mark>  |
| 2647 <mark>18</mark> | 2685 <mark>29</mark>  | 2721 <mark>36</mark>  |
| 2648 <mark>18</mark> | 2686 <mark>29</mark>  | 2722138               |
| 264918               | 2687 <mark>30</mark>  | 2723 <mark>138</mark> |
| 2650 <mark>18</mark> | 2688 <mark>30</mark>  | 2724 <mark>138</mark> |
| 2651 <mark>19</mark> | 2689 <mark>30</mark>  | 2725 <mark>27</mark>  |
| 2652 <mark>19</mark> | 2690 <mark>30</mark>  | 2726 <mark>25</mark>  |
| 2653 <mark>88</mark> | 2691 <mark>30</mark>  | 2727 <mark>27</mark>  |
| 2654 <mark>20</mark> | 2692 <mark>30</mark>  | 2728 <mark>25</mark>  |
| 2655 <mark>20</mark> | 2693 <mark>31</mark>  | 2729 <mark>27</mark>  |
| 2657 <mark>20</mark> | 2694 <mark>31</mark>  | 2730 <mark>25</mark>  |
| 2658 <mark>20</mark> | 2695 <mark>31</mark>  | 2731 <mark>113</mark> |
| 2659 <mark>20</mark> | 2696 <mark>32</mark>  | 27321 <mark>13</mark> |
| 2660 <mark>20</mark> | 2697129               | 27331 <mark>13</mark> |
| 266189               | 2698 <mark>32</mark>  | 2734 <mark>40</mark>  |
| 2662 <mark>21</mark> | 2699 <mark>32</mark>  | 2735 <mark>40</mark>  |
|                      |                       |                       |