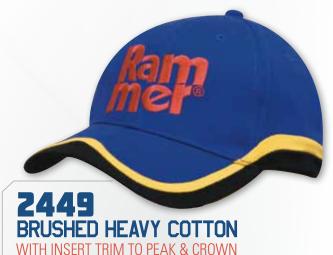

#### **MICRO FLEECE**

| 2430103               | 2469108               | ****                 |
|-----------------------|-----------------------|----------------------|
| 2431103               | 2470 <mark>108</mark> | 0505                 |
| 2432103               | 2471 <mark>110</mark> | 2525 <mark>26</mark> |
| 2433 <mark>96</mark>  | 2475 <mark>110</mark> | 252626               |
| 2434 <mark>96</mark>  | 2476 <mark>110</mark> | 252726               |
| 2435 <mark>98</mark>  | 2480112               | 2528 <mark>26</mark> |
| 2436 <mark>96</mark>  | 2481 <mark>112</mark> | 2531121              |
| 2437 <mark>22</mark>  | 2483 <mark>50</mark>  | 2532121              |
| 2438 <mark>98</mark>  | 2484 <mark>112</mark> | 2533121              |
| 2439 <mark>98</mark>  | 2487 <mark>105</mark> | 2539122              |
| 2440 <mark>102</mark> | 2488 <mark>87</mark>  | 2540122              |
| 2441 <mark>100</mark> | 2489 <mark>105</mark> | 2543123              |
| 2442 <mark>98</mark>  | 2490 <mark>107</mark> | 2544123              |
| 2443 <mark>98</mark>  | 2491 <mark>107</mark> | 2545123              |
| 2444100               | 2492107               | 2551 <mark>22</mark> |
| 2445100               | 2493 <mark>44</mark>  | 2552 <mark>58</mark> |
| 2446100               | 2494114               | 255560               |
| 2447 <mark>56</mark>  | 2498114               | 255660               |
| 2448100               | 2499 <mark>116</mark> | 255760               |
| 2449100               | 2500 <mark>116</mark> | 2563124              |
| 2450 <mark>86</mark>  | 2501 <mark>116</mark> | 2564124              |
| 2451 <mark>98</mark>  | 2502 <mark>116</mark> | 256794               |
| 2452 <mark>102</mark> | 2505 <mark>116</mark> | 256894               |
| 2453104               | 2506 <mark>117</mark> | 256994               |
| 2454 <mark>102</mark> | 2510 <mark>117</mark> | 2575126              |
| 2455 <mark>102</mark> | 2511 <mark>39</mark>  | 2576126              |
| 2456104               | 2512 <mark>39</mark>  | 2587 <mark>78</mark> |
| 2457104               | 2513 <mark>39</mark>  | 2617134              |
| 2458104               | 2514 <mark>39</mark>  | 2618                 |
| 2459 <mark>106</mark> | 2517 <mark>120</mark> | 2619134              |
| 2460104               | 2518 <mark>120</mark> | 2620133              |
| 2461104               | 2519 <mark>120</mark> | 2621134              |
| 2462106               | 2521 <mark>120</mark> | 2622134              |
| 2463106               | 2522 <mark>120</mark> | 2623                 |
| 2464106               | 2523 <mark>26</mark>  | 262412               |
| 2468108               | 2524 <mark>26</mark>  | 2625 <mark>12</mark> |
|                       |                       |                      |