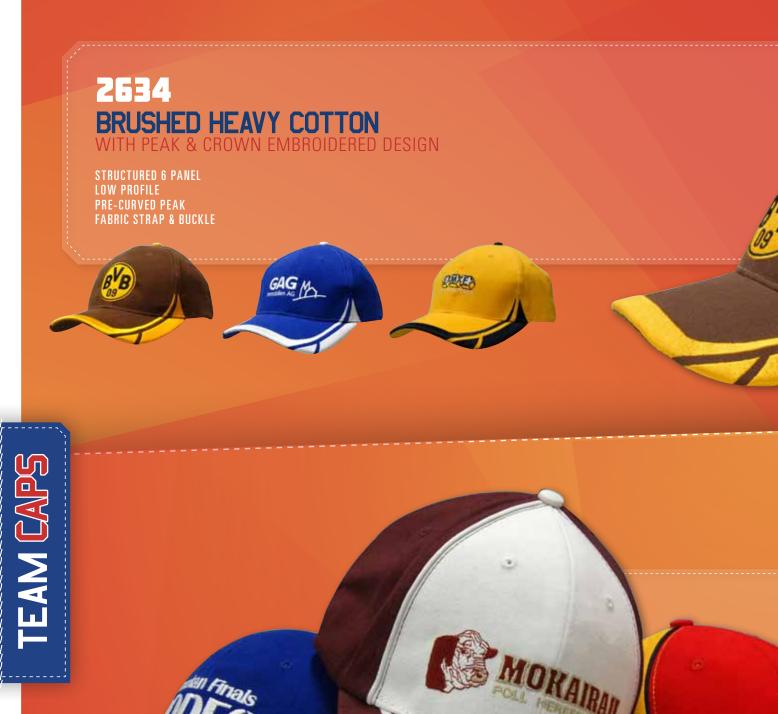

EL LOW PROFILE PRE-CURVED PEAK SHORT TOUCH STRAP



#### 4207 **BRUSHED HEAVY COTTON**

WITH PEAK & ARCH TRIM

STRUCTURED 6 PANEL LOW PROFILE PRE-CURVED PEAK BRUSHED COTTON UNDER **FABRIC STRAP & BUCKLE** 



WITH PEAK TRIM & PIPING

STRUCTURED 6 PANEL LOW PROFILE PRE-CURVED PEAK SHORT TOUCH STRAP



STRUCTURED 6 PANEL LOW PROFILE PRE-CURVED PEAK SHORT TOUCH STRAP



**BRUSHED CHINO TWILL** 

WITH HIGH TECH MESH

STRUCTURED 6 PANEL LOW PROFILE PRE-CURVED PEAK FABRIC STRAP & BUCKLE



PRE-CURVED PEAK
REFLECTIVE COVERED SHORT TOUCH STRAP



STRUCTURED TRI COLOURED CAP LOW PROFILE PRE-CURVED PEAK SHORT TOUCH STRAP



STRUCTURED 6 PANEL LOW PROFILE PRE-CURVED PEAK WITH TRIM SHORT TOUCH STRAP WITH REFLECTIVE STRIPE



MILLIONS OF COLOUR COMBINATIONS







#### **CHOOSE ANY COLOUR YOU NEED!**



#### MILLIONS OF COLOUR COMBINATIONS





#### **CHOOSE ANY COLOUR YOU NEED!**



#### MILLIONS OF COLOUR COMBINATIONS





#### **CHOOSE ANY COLOUR YOU NEED!**



#### MILLIONS OF COLOUR COMBINATIONS





#### **CHOOSE ANY COLOUR YOU NEED!**



#### MILLIONS OF COLOUR COMBINATIONS





#### **CHOOSE ANY COLOUR YOU NEED!**



#### MILLIONS OF COLOUR COMBINATIONS





### **CHOOSE ANY COLOUR YOU NEED!**



### MILLIONS OF COLOUR COMBINATIONS







SPRAY WASHED CHINO TWILL

WITH DISTRESS MARKS ON CROWN & PEAK

UNSTRUCTURED 6 PANEL LOW PROFILE PRE-CURVED PEAK FABRIC STRAP & BUCKLE WITH METAL SLIT



MICROFIBRE CYCLING CAP

**UNSTRUCTURED 3 PANEL SMALL FLAT PEAK ELASTIC BACK** 



#### 2850 **SPANDEX COTTON**

WITH THIN FLEECE LINING

STRUCTURED 6 PANEL LOW PROFILE PRE-CURVED PEAK SHORT TOU