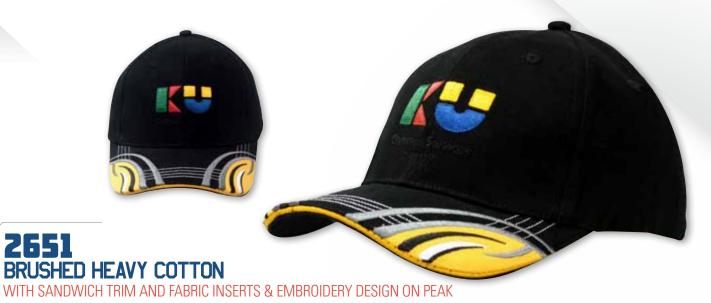

E-CURVED PEAK SHORT TOUCH STRAP



#### 2644 BRUSHED HEAVY COTTON



WITH SPLASH EMBROIDERY ON CROWN & PEAK

STRUCTURED 6 PANEL LOW PROFILE PRE-CURVED PEAK SHORT TOUCH STRAP



# **2547**COTTON TWILL

STRUCTURED 6 PANEL LOW PROFILE PRE-CURVED PEAK SHORT TOUCH STRAP



# **2649**BRUSHED HEAVY COTTON

WITH LIGHTNING EMBROIDERY ON CROWN & PEAK

STRUCTURED 6 PANEL LOW PROFILE PRE-CURVED PEAK SHORT TOUCH STRAP



# **2545**BRUSHED HEAVY COTTON

WITH STRIKE EMBROIDERY ON CROWN & PEAK

STRUCTURED 6 PANEL LOW PROFILE PRE-CURVED PEAK FABRIC STRAP & BUCKLE



# **2548**BRUSHED HEAVY COTTON

UNSTRUCTURED 6 PANEL LOW PROFILE PRE-CURVED PEAK FABRIC STRAP & BUCKLE



# **2650**BRUSHED HEAVY COTTON

WITH SANDWICH TRIM & BRASS EYELETS

STRUCTURED 6 PANEL LOW PROFILE PRE-CURVED PEAK FABRIC STRAP & BUCKLE



STRUCTURED 6 PANEL LOW PROFILE PRE-CURVED PEAK FABRIC STRAP & BUCKLE

2651



STRUCTURED 6 PANEL / LOW PROFILE PRE-CURVED PEAK SHORT TOUCH STRAP





WITH EMBROIDERY DESIGN ON PEAK

STRUCTURED 6 PANEL LOW PROFILE PRE-CURVED PEAK FABRIC STRAP & BUCKLE



# **2657**WOOL/ACRYLIC CAP

STRUCTURED 6 PANEL LOW PROFILE PRE-CURVED PEAK SHORT TOUCH STRAP



### **2659**BRUSHED HEAVY COTTON

WITH TRIM & PIPING ON PEAK

STRUCTURED 6 PANEL LOW PROFILE PRE-CURVED PEAK SHORT TOUCH STRAP



### **2655**BRUSHED HEAVY COTTON

WITH FABRIC STRIPES & EMBROIDERY ON PEAK

STRUCTURED 6 PANEL LOW PROFILE PRE-CURVED PEAK FABRIC STRAP & BUCKLE



# **2658** WASHED CHINO TWILL

UNSTRUCTURED 6 PANEL LOW PROFILE PRE-CURVED PEAK SHORT TOUCH STRAP



# **2660**BRUSHED HEAVY COTTON

WITH FABRIC INSERTS ON CROWN & PEAK