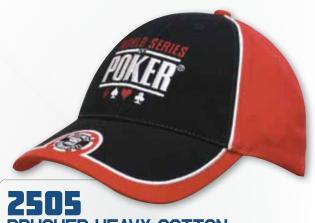

DANIEL





WITH SANDWICH TRIM AND CROWN/PEAK INSERTS & EMBROIDERY

STRUCTURED 6 PANEL LOW PROFILE PRE-CURVED PEAK SHORT TOUCH STRAP



STRUCTURED 6 PANEL LOW PROFILE PRE-CURVED PEAK SHORT TOUCH STRAP



### **2911**BRUSHED HEAVY COTTON

WITH CROWN & PEAK PRINTED DESIGN





WITH PEAK INDENT & FMBROIDERY

STRUCTURED 6 PANEL LOW PROFILE PRE-CURVED PEAK SHORT TOUCH STRAP



WITH EMBROIDERY TO PEAK

STRUCTURED 6 PANEL LOW PROFILE PRE-CURVED PEAK SHORT TOUCH STRAP



#### 2500 **BRUSHED HEAVY COTTON**

WITH MESH INDENTED PEAK FLAMES

STRUCTURED 6 PANEL LOW PROFILE PRE-CURVED PEAK SHORT TOUCH STRAP



# **4242**BRUSHED COTTON

STRUCTURED 6 PANEL LOW PROFILE PRE-CURVED PEAK SHORT TOUCH STRAP



WITH PEAK & CROWN TRIMMED INSERTS

STRUCTURED 6 PANEL LOW PROFILE PRE-CURVED PEAK SHORT TOUCH STRAP



**BRUSHED HEAVY COTTON** 

WITH PEAK INDENT & PIPING



WITH PEAK INSERTS & EMBROIDERY

STRUCTURED 6 PANEL LOW PROFILE PRE-CURVED PEAK SHORT TOUCH STRAP



#### **4237**WATER RESISTANT POLYNOSIC

SEMI- STRUCTURED 6 PANEL LOW PROFILE PRE-CURVED PEAK FABRIC STRAP & BUCKLE



WITH SUEDE PEAK & SANDWICH TRIM

STRUCTURED 6 PANEL LOW PROFILE PRE-CURVED PEAK BRUSHED COTTON UNDER FABRIC STRAP & BUCKLE



#### 4200 BRUSHED HEAVY COTTON

WITH SUEDE PEAK

STRUCTURED 6 PANEL LOW PROFILE PRE-CURVED PEAK BRUSHED COTTON UNDER SHORT TOUCH STRAP



# **2506**BRUSHED HEAVY COTTON

WITH INDENTED CONTRASTING PANELS

STRUCTURED 6 PANEL LOW PROFILE PRE-CURVED PEAK SHORT TOUCH STRAP



WITH FLAME EMBROIDERED





STRUCTURED 6 PANEL LOW PROFILE PRE-CURVED PEAK SHORT TOUCH STRAP





# **2915**BRUSHED HEAVY COTT