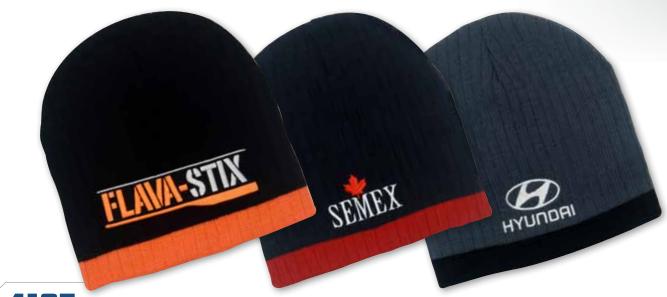

# STEP-BY STEP-GUIDE TO ORDERING

<u>1. CHOOSE STYLE</u>

FIND ONE THAT SUITS FROM OVER 500 IN THIS CATALOGUE

2. SELECT COLOUR & FABRIC

SELECT FROM OUR EXTENSIVE RANGE OF FABRICS AND COLOURS

3. DECORATE

CHOOSE YOUR DECORATION, PRINT, EMBROIDERY (2D OR 3D)

4. APPROVE SAMPLE

AN EMAIL SAMPLE WILL BE SENT FOR APPROVAL BEFORE PRODUCTION

5. SIT BACK & RELAX!

AS YOU KNOW YOUR ORDER IS WITH THE HEADWEAR PROFESSIONALS