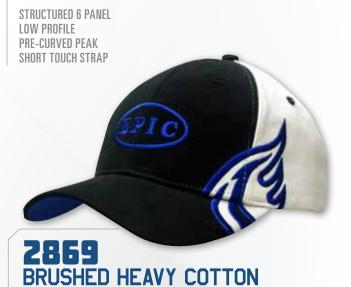

LOW PROFILE

WITH SANDWICH TRIM & PIPING ON PEAK

PRE-CURVED PEAK SHORT TOUCH STRAP



WITH SANDWICH TRIM

STRUCTURED 5 PANEL LOW PROFILE 4 EMBROIDERED EYELETS, TWO EITHER SIDE OF CAP PRE-CURVED PEAK SHORT TOUCH STRAP



### **2866**BRUSHED HEAVY COTTON

WITH CROWN/PEAK INSERTS & PIPING

STRUCTURED 6 PANEL LOW PROFILE PRE-CURVED PEAK FABRIC STRAP & BUCKLE WITH METAL SLIT



BRUSHED HEAVY COTTON

WITH INSERTS/EMBROIDERED LINES ON CROWN & PEAK

STRUCTURED 6 PANEL LOW PROFILE PRE-CURVED PEAK FABRIC STRAP & BUCKLE WITH SEWN SLIT



### **2865**BRUSHED HEAVY COTTON

WITH CROWN/PEAK INSERTS & EMBROIDERED LINE

STRUCTURED 6 PANEL LOW PROFILE PRE-CURVED PEAK FABRIC STRAP & BUCKLE WITH METAL SLIT



# **2867**DELUXE BULL DENIM COTTON TWILL FRONT, BRUSHED HEAVY COTTON

WITH PIPING ON CROWN & PEAK



WITH WING EMBROIDERY ON CROWN & PEAK



WITH CROWN & PEAK INSERTS/EMBROIDERY

STRUCTURED 6 PANEL LOW PROFILE PRE-CURVED PEAK SHORT TOUCH STRAP





# **2862**BRUSHED HEAVY COTTON

WITH CROWN & PEAK INSERTS/EMBROIDERY





## **2853**BRUSHED HEAVY COTTON

WITH FABRIC INSERTS ON CROWN & PEAK







WITH PEAK CONTOUR TRIM & STITCHING

STRUCTURED 6 PANEL LOW PROFILE PRE-CURVED PEAK SHORT TOUCH STRAP



### **BRUSHED HEAVY COTTON**

WITH EMBROIDERED SQUARES ON PEAK

STRUCTURED 6 PANEL LOW PROFILE PRE-CURVED PEAK SHORT TOUCH STRAP



#### **BRUSHED HEAVY COTTON**

WITH PEAK INDENT & EMBROIDERY

STRUCTURED 6 PANEL LOW PROFILE PRE-CURVED PEAK SHORT TOUCH STRAP



#### 2874 **BRUSHED HEAVY COTTON**

WITH SANDWICH TRIM AND PEAK & CROWN **INSERTS/EMBROIDERY** 

STRUCTURED 6 PANEL LOW PROFILE PRE-CU