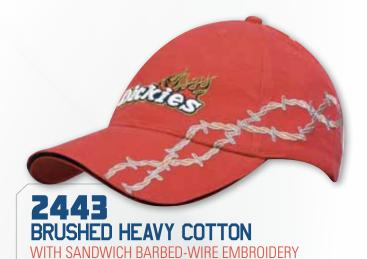

EAVY COTTON CONTRASTING CAP

STRUCTURED 6 PANEL LOW PROFILE PRE-CURVED PEAK SHORT TOUCH STRAP





### **2896**BRUSHED HEAVY COTTON

WITH INSERTS/EMBROIDERY ON CROWN & PEAK

STRUCTURED TRI-COLOUR CAP LOW PROFILE PRE-CURVED PEAK FABRIC STRAP & BUCKLE WITH METAL SLIT





WITH INDENT PEAK & CONTRASTING PIPING

STRUCTURED 6 PANEL LOW PROFILE PRE-CURVED PEAK SHORT TOUCH STRAP



### **2438**BRUSHED HEAVY COTTON

WITH PEAK & CROWN MESH INSERTS

STRUCTURED 6 PANEL LOW PROFILE PRE-CURVED PEAK SHORT TOUCH STRAP



STRUCTURED 6 PANEL LOW PROFILE PRE-CURVED PEAK SHORT TOUCH STRAP



UNSTRUCTURED 5 PANEL LOW PROFILE PRE-CURVED PEAK FABRIC STRAP WITH BRASS BUCKLE AND BRASS SLIT



### **2451**BRUSHED HEAVY COTTON

WITH LINE EMBROIDERY

STRUCTURED 6 PANEL LOW PROFILE PRE-CURVED PEAK SHORT TOUCH STRAP









WITH CROWN INSERTS & SANDWICH

STRUCTURED 6 PANEL LOW PROFILE PRE-CURVED PEAK FABRIC STRAP & BUCKLE



## 4087 PREMIUM AMERICAN TWILL

WITH SNAP 59 STYLING

STRUCTURED 6 PANEL CAP FLAT PEAK WITH SNAP 59 FIT STICKER DOUBLE PLASTIC SNAP CLOSURE





### 4095 BRUSHED HEAVY COTTON

WITH CROWN INSERTS & CONTRASTING PEAK UNDER & STRAP

STRUCTURED 6 PANEL LOW PROFILE PRE-CURVED PEAK / FABRIC COVERED SHORT TOUCH STRAP





WITH PEAK AND CROWN INDENT & CONTRASTING PIPING

STRUCTURED 6 PANEL LOW PROFILE PRE-CURVED PEAK SHORT TOUCH STRAP



**BRUSHED HEAVY COTTON** 

WITH SANDWICH BARBED-WIRE EMBROIDERY

STRUCTURED 6 PANEL LOW PROFILE PRE-CURVED PEAK SHORT TOUCH STRAP



#### 2445 **BRUSHED HEAVY COTTON**

WITH BLAZE EMBROIDERY ON PEAK & SIDE

STRUCTURED 6 PANEL LOW PROFILE PRE-CURVED PEAK SH