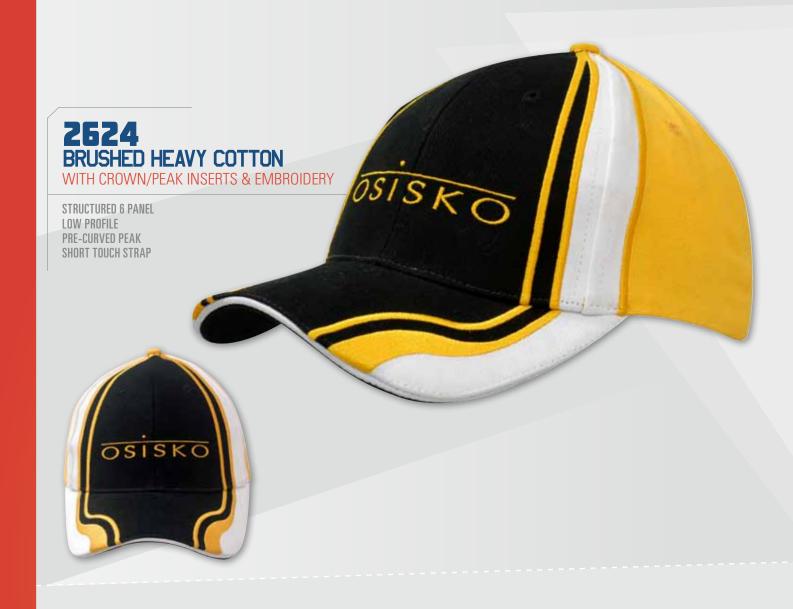

|



















WITH CURVED PEAK INSERTS

STRUCTURED 6 PANEL LOW PROFILE PRE-CURVED PEAK FABRIC COVERED SHORT TOUCH STRAP



#### 2638 **BRUSHED HEAVY COTTON & MESH**

STRUCTURED 6 PANEL LOW PROFILE PRE-CURVED PEAK SHORT TOUCH STRAP



#### 2640 **BRUSHED HEAVY COTTON**

WITH FABRIC INSERT & EMBROIDERED DESIGN ON CROWN & PEAK

STRUCTURED 6 PANEL LOW PROFILE / PRE-CURVED PEAK SHORT TOUCH STRAP



#### 2637 BRUSHED HEAVY COTTON & MESH

WITH FABRIC & MESH INSERTS ON PEAK

STRUCTURED 6 PANEL LOW PROFILE PRE-CURVED PEAK SHORT TOUCH STRAP



#### 2639 **BRUSHED HEAVY COTTON**

WITH SANDWICH TRIM

STRUCTURED 6 PANEL LOW PROFILE PRE-CURVED PEAK SHORT TOUCH STRAP



### **BRUSHED HEAVY COTTON**

WITH PEAK TRIM

STRUCTURED 6 PANEL LOW PROFILE PRE-CURVED PEAK FABRIC STRAP & BUCKLE WITH METAL SLIT