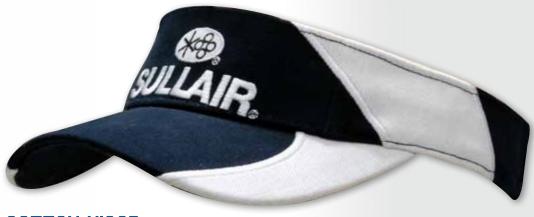

KNIT BEANIE





ROLL DOWN ACRYLIC STRIPED BEANIE







4188
ROLL DOWN TWO TONE
ACRYLIC BEANIE



3025 LUMINESCENT SAFETY BEANIE

MICRO FLEECE



**3027**LUMINESCENT SAFETY ACRYLIC BEANIE

TWO TONE



3028 LUMINESCENT SAFETY ACRYLIC BEANIE



**2757**ROLLED DOWN
100% COTTON BEANIE

DELIVERY MAY BY LONGER THAN STANDARD TIME DUE TO COMPLEX STYLE





SHORT TOUCH STRAP



#### BRUSHED HEAVY COTTON VISOR

WITH SANDWICH TRIM & FLAME EMBROIDERY ON CROWN & PEAK

SHORT TOUCH STRAP



#### **2761**BRUSHED HEAVY COTTON VISOR

WITH STRIPES ON CROWN & PEAK

SHORT TOUCH STRAP



**2722**MESH KNIT VISOR

WITH FABRIC INSERTS AND EMBROIDERY ON PEAK

SANDWICH TRIM SHORT TOUCH STRAP



### **2723**BRUSHED HEAVY COTTON VISOR

SHORT TOUCH STRAP



SHORT TOUCH STRAP



SHORT TOUCH STRAP



SHORT TOUCH STRAP



**BRUSHED HEAVY COTTON VISOR** 

WITH INSERTS & EMBROIDERY ON CROWN & PEAK

SHORT TOUCH STRAP



WITH FABRIC INSERTS/EMBROIDERY ON PEAK & CROWN

PRE-CURVED PEAK SHORT TOUCH STRAP



PRE-CURVED PEAK WITH BALL MARKER **ELASTIC AND BUCKLE SHORT TOUCH STRAP** 



**POLO SWEATBAND** SHORT TOUCH STRAP



# 4230 BRUSHED HEAVY COTTON VISOR

SANDWICH SHORT TOUCH STRAP



SHOE STRING ELASTIC FASTENER



TOWELLING SWEATBAND



# BRUSHED SPORTS TWILL BABIES BUCKET HAT

TOUCH CHIN STRAP, 5CM BRIM SIZE-(48CM)





# **2892**BRUSHED HEAVY COTTON BUCKET HAT

METAL EYELETS SIZE XXS OR XS



#### **2922**BRUSHED HEAVY COTTON

WITH OPEN SANDWICH

STRUCTURED 6 PANEL LOW PROFILE PRE-CURVED PEAK SHORT TOUCH STRAP



# **2891**DOUBLE PIQUE MESH BUCKET HAT

SEWN EYELETS



# 2893 PREMIUM COTTON TWILL BUCKET HAT