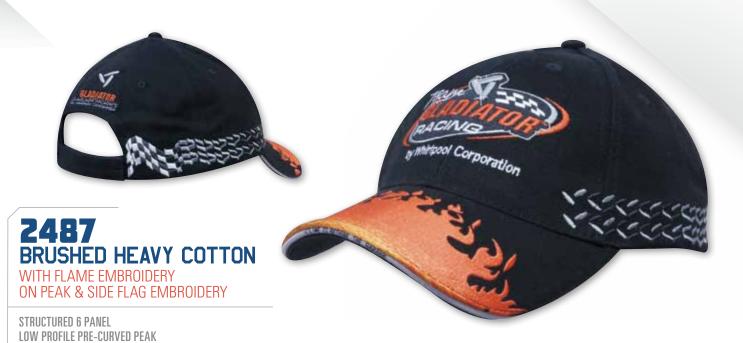

1**BRUSHED HEAVY COTTON

WITH BLAZE EMBROIDERY ON PEAK AND CONTRASTING STITCHING

STRUCTURED 6 PANEL LOW PROFILE PRE-CURVED PEAK SHORT TOUCH STRAP





# **2432**BRUSHED HEAVY COTTON

WITH LIGHTNING BOLT EMBROIDERY





STRUCTURED 6 PANEL LOW PROFILE PRE-CURVED PEAK SHORT TOUCH STRAP



STRUCTURED 6 PANEL LOW PROFILE PRE-CURVED PEAK FABRIC STRAP & BUCKLE



**BRUSHED HEAVY COTTON** 

WITH SANDWICH PEAK & CROWN INDENT & EMBROIDERY STRIPES

STRUCTURED 6 PANEL LOW PROFILE PRE-CURVED PEAK SHORT TOUCH STRAP



STRUCTURED 6 PANEL LOW PROFILE PRE-CURVED PEAK SHORT TOUCH STRAP



STRUCTURED 6 PANEL LOW PROFILE PRE-CURVED PEAK SHORT TOUCH STRAP

WITH TWO TONE PEAK TRIM



**BRUSHED HEAVY COTTON** WITH PEAK & CROWN TRIM & PIPING

STRUCTURED 6 PANEL LOW PROFILE PRE-CURVED PEAK FABRIC STRAP & BUCKLE





# 4028 LEAF PRINT CAMOUFLAGE COTTON TWILL

STRUCTURED 6 PANEL LOW PROFILE PRE-CURVED PEAK FABRIC COVERED SHORT TOUCH STRAP

SHORT TOUCH STRAP







# 4026 BRUSHED HEAVY COTTON TRI-COLOURED CAP

STRUCTURED FABRIC STRAP & BUCKLE



#### **BRUSHED HEAVY COTTON**

WITH TYRE TRACK EMBROIDERY

STRUCTURED 6 PANEL LOW PROFILE PRE-CURVED PEAK SHORT TOUCH STRAP



#### **BRUSHED HEAVY COTTON**

STRUCTURED 6 PANEL LOW PROFILE PRE-CURVED PEAK SHORT TOUCH STRAP



## **2463**BRUSHED HEAVY COTTON

WITH SICKLE EMBROIDERY

STRUCTURED 6 PANEL LOW PROFILE PRE-CURVED PEAK SHORT TOUCH STRAP



#### 2462 **BRUSHED HEAVY COTTON**

WITH SANDWICH & PEAK TRIM

STRUCTURED 6 PANEL LOW PROFILE PRE-CURVED PEAK COMFORT FIT TOUCH STRAP



WITH EMBROIDERED PEAK INSERT



WITH EMBROIDERED EDGED INSERTS TO PEAK & CROW