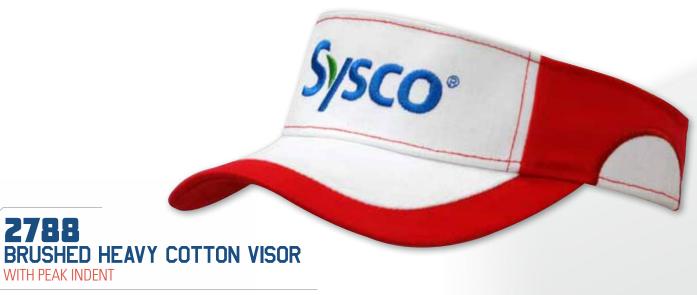

| 2736 <mark>41</mark> | 2773 <mark>45</mark>    |                       |
|----------------------|-------------------------|-----------------------|
| 2737 <mark>41</mark> | 2774 <mark>74/75</mark> | *******               |
| 2738 <mark>42</mark> | 2775 <mark>74/75</mark> | 0000                  |
| 2739 <mark>42</mark> | 2776 <mark>38</mark>    | 280957                |
| 2740 <mark>43</mark> | 2777 <mark>38</mark>    | 281051                |
| 2741 <mark>43</mark> | 277838                  | 2811 <mark>51</mark>  |
| 2742 <mark>27</mark> | 277938                  | 2812 <mark>51</mark>  |
| 2743 <mark>25</mark> | 2780 <mark>38</mark>    | 2813 <mark>50</mark>  |
| 2744 <mark>27</mark> | 2781 <mark>38</mark>    | 2814 <mark>50</mark>  |
| 2745 <mark>25</mark> | 2782 <mark>44</mark>    | 2815 <mark>50</mark>  |
| 2746 <mark>27</mark> | 2783 <mark>44</mark>    | 2816 <mark>50</mark>  |
| 2747 <mark>25</mark> | 2784 <mark>44</mark>    | 2817 <mark>50</mark>  |
| 2748 <mark>49</mark> | 278544                  | 2818 <mark>59</mark>  |
| 274949               | 278644                  | 2819 <mark>59</mark>  |
| 275049               | 2787139                 | 2820 <mark>87</mark>  |
| 2751 <mark>37</mark> | 2788139                 | 2821 <mark>78</mark>  |
| 2752 <mark>37</mark> | 2789139                 | 2822 <mark>117</mark> |
| 2753 <mark>37</mark> | 279046                  | 2823 <mark>48</mark>  |
| 2754 <mark>37</mark> | 279146                  | 2824 <mark>48</mark>  |
| 2755 <mark>37</mark> | 279246                  | 2825 <mark>57</mark>  |
| 2756 <mark>37</mark> | 279346                  | 2826 <mark>48</mark>  |
| 2757136              | 2794 <mark>46</mark>    | 2827 <mark>77</mark>  |
| 2758132              | 2795 <mark>47</mark>    | 2828 <mark>61</mark>  |
| 2759137              | 279647                  | 2829 <mark>61</mark>  |
| 2760137              | 279747                  | 2830 <mark>58</mark>  |
| 2761137              | 2798 <mark>52</mark>    | 2831 <mark>58</mark>  |
| 2762                 | 2799 <mark>52</mark>    | 2832 <mark>128</mark> |
| 2763131              | 280053                  | 2833 <mark>58</mark>  |
| 2764                 | 280153                  | 2834 <mark>58</mark>  |
| 2765131              | 280254                  | 2835 <mark>58</mark>  |
| 2766133              | 280354                  | 2836 <mark>140</mark> |
| 2768125              | 2804118                 | 283768/69             |
| 2769130              | 280555                  | 283868/69             |
| 2770130              | 280657                  | 2839 <mark>102</mark> |
| 277145               | 280757                  | 2840 <mark>56</mark>  |
| 277245               | 280857                  | 2841 <mark>56</mark>  |
|                      |                         |                       |