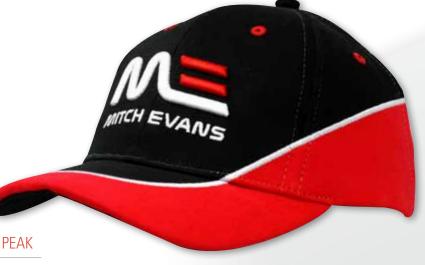

D HEAVY COTTON

WITH CROWN & PEAK INSERTS

STRUCTURED 6 PANEL LOW PROFILE PRE-CURVED PEAK SHORT TOUCH STRAP



### **2679**BRUSHED HEAVY COTTON

WITH OPEN LIP SANDWICH AND CONTRAST STITCHING

STRUCTURED 6 PANEL LOW PROFILE PRE-CURVED PEAK FABRIC STRAP & BUCKLE WITH METAL SLIT



### **2681**BRUSHED HEAVY COTTON

WITH FABRIC STRIPES ON PEAK

STRUCTURED 6 PANEL LOW PROFILE PRE-CURVED PEAK SHORT TOUCH STRAP



### **2683**BRUSHED HEAVY COTTON

WITH CHECK EMBOSSED NUBUCK PEAK

STRUCTURED 5 PANEL LOW PROFILE PRE-CURVED PEAK FABRIC STRAP & BUCKLE



WITH SLASH EMBROIDERY ON CROWN & PEAK

STRUCTURED 6 PANEL LOW PROFILE PRE-CURVED PEAK SHORT TOUCH STRAP





# **2685**BRUSHED HEAVY COTTON

WITH INSERTS & EMBROIDERY ON CROWN & PEAK

STRUCTURED 6 PANEL LOW PROFILE PRE-CURVED PEAK SHORT TOUCH STRAP





### **2585**BRUSHED HEAVY COTTON

WITH FABRIC INSERTS AND STRIPES ON CROWN & PEAK





WITH PIN STRIPFS

STRUCTURED 6 PANEL LOW PROFILE PRE-CURVED PEAK SHORT TOUCH STRAP



### **2688**BRUSHED HEAVY COTTON

WITH SANDWICH TRIM & CONTRAST STITCHING

STRUCTURED 6 PANEL LOW PROFILE PRE-CURVED PEAK SHORT TOUCH STRAP



### **2689**BRUSHED HEAVY COTTON

WITH SWOOSH & CHECK EMBROIDERY

STRUCTURED 6 PANEL LOW PROFILE PRE-CURVED PEAK SHORT TOUCH STRAP



# **2690**BRUSHED HEAVY COTTON

WITH EXTRA LONG PEAK

STRUCTURED 6 PANEL LOW PROFILE PRE-CURVED PEAK SHORT TOUCH STRAP



#### **2691**BRUSHED HEAVY COTTON

WITH FABRIC INSERTS/EMBROIDERY ON PEAK

STRUCTURED 6 PANEL LOW PROFILE PRE-CURVED PEAK FABRIC STRAP & BUCKLE



BRUSHED HEAVY COTTON

WITH SONIC WELD LINES ON PEAK



WITH PEAK INSERTS/EMBR