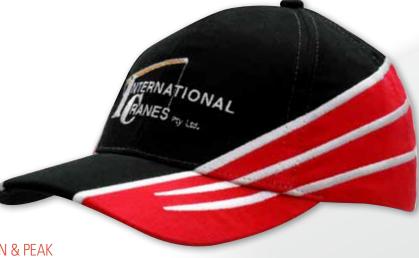

TRUCTURED 6 PANEL LOW PROFILE PRE-CURVED PEAK FABRIC STRAP & BUCKLE WITH METAL SLIT



# **2708**BRUSHED HEAVY COTTON

WITH ROAD EMBROIDERY ON CROWN & PEAK WITH SANDWICH TRIM

STRUCTURED 6 PANEL LOW PROFILE PRE-CURVED PEAK SHORT TOUCH STRAP



### **2710**BRUSHED HEAVY COTTON

WITH STRIPES ON CROWN & PEAK

STRUCTURED 6 PANEL LOW PROFILE PRE-CURVED PEAK SHORT TOUCH STRAP



### **2712**BRUSHED HEAVY COTTON

WITH PEAK INSERT/EMBROIDERY

STRUCTURED 6 PANEL LOW PROFILE PRE-CURVED PEAK FABRIC STRAP & BUCKLE WITH METAL SLIT





WITH SANDWICH TRIM & FABRIC STRIPES ON CROWN & PEAK

STRUCTURED 6 PANEL LOW PROFILE PRE-CURVED PEAK SHORT TOUCH STRAP





**2714**BRUSHED HEAVY COTTON

WITH FABRIC INSERTS/EMBROIDERY ON CROWN & PEAK

STRUCTURED 6 PANEL LOW PROFILE PRE-CURVED PEAK FABRIC STRAP & BUCKLE





# **2715**BRUSHED HEAVY COTTON

WITH FLAME DESIGN/EMBROIDERY ON CROWN & PEAK





WITH FABRIC INSERT & EMBROIDERY ON PEAK

STRUCTURED 6 PANEL LOW PROFILE PRE-CURVED PEAK FABRIC STRAP & BUCKLE WITH METAL SLIT



### **2718**BRUSHED HEAVY COTTON

STRUCTURED 6 PANEL LOW PROFILE PRE-CURVED PEAK FABRIC STRAP & BUCKLE WITH METAL SLIT



#### **2720**BRUSHED HEAVY COTTON

WITH RAZOR EMBROIDERY ON CROWN & PEAK

STRUCTURED 6 PANEL LOW PROFILE PRE-CURVED PEAK SHORT TOUCH STRAP



### **2717**BRUSHED HEAVY COTTON

WITH PEAK INDENT & PIPING

STRUCTURED 6 PANEL LOW PROFILE PRE-CURVED PEAK FABRIC STRAP & BUCKLE WITH METAL SLIT



### **2719**BRUSHED HEAVY COTTON

WITH PEAK INSERTS/EMBROIDERED LINES

STRUCTURED 6 PANEL LOW PROFILE PRE-CURVED PEAK FABRIC STRAP & BUCKLE



#### **2721**BRUSHED HEAVY CO