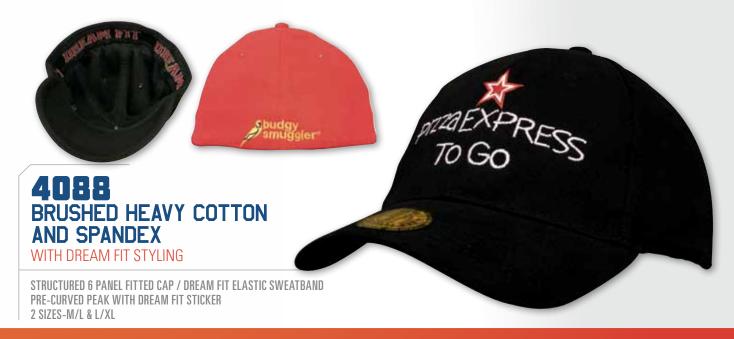

# STEP-BY STEP-GUIDE TO ORDERING

<u>1. CHOOSE STYLE</u>

FIND ONE THAT SUITS FROM OVER 500 IN THIS CATALOGUE

2. SELECT COLOUR & FABRIC

SELECT FROM OUR EXTENSIVE RANGE OF FABRICS AND COLOURS

3. DECORATE

CHOOSE YOUR DECORATION, PRINT, EMBROIDERY (2D OR 3D)

4. APPROVE SAMPLE

AN EMAIL SAMPLE WILL BE SENT FOR APPROVAL BEFORE PRODUCTION

5. SIT BACK & RELAX!

AS YOU KNOW YOUR ORDER IS WITH THE HEADWEAR PROFESSIONALS