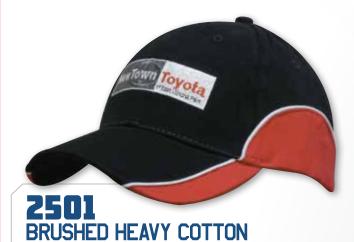

WITH MESH BACK

STRUCTURED 6 PANEL LOW PROFILE PRE-CURVED PEAK TWIN HOLE PLASTIC STRAP



STRUCTUREN & DANIEL





WITH SANDWICH TRIM AND CROWN/PEAK INSERTS & EMBROIDERY

STRUCTURED 6 PANEL LOW PROFILE PRE-CURVED PEAK SHORT TOUCH STRAP



STRUCTURED 6 PANEL LOW PROFILE PRE-CURVED PEAK SHORT TOUCH STRAP



### **2911**BRUSHED HEAVY COTTON

WITH CROWN & PEAK PRINTED DESIGN





WITH PEAK INDENT & FMBROIDERY

STRUCTURED 6 PANEL LOW PROFILE PRE-CURVED PEAK SHORT TOUCH STRAP



WITH EMBROIDERY TO PEAK

STRUCTURED 6 PANEL LOW PROFILE PRE-CURVED PEAK SHORT TOUCH STRAP



#### 2500 **BRUSHED HEAVY COTTON**

WITH MESH INDENTED PEAK FLAMES

STRUCTURED 6 PANEL LOW PROFILE PRE-CURVED PEAK SHORT TOUCH STRAP



# **4242**BRUSHED COTTON

STRUCTURED 6 PANEL LOW PROFILE PRE-CURVED PEAK SHORT TOUCH STRAP



WITH PEAK & CROWN TRIMMED INSERTS

STRUCTURED 6 PANEL LOW PROFILE PRE-CURVED PEAK SHORT TOUCH STRAP



**BRUSHED HEAVY COTTON** 

WITH PEAK INDENT & PIPING



WITH PEAK INSERTS & EMBROIDERY

STRUCTURED 6 PANEL LOW PROFILE PRE-CURVED PEAK SHORT TOUCH STRAP



#### **4237**WATER RESISTANT POLYNOSIC

SEMI- STRUCTURED 6 PANEL LOW PROFILE PRE-CURVED PEAK FABRIC STRAP & BUCKLE



WITH SUEDE PEAK & SANDWICH TRIM

STRUCTURED 6 PANEL LOW PROFILE PRE-CURVED PEAK BRUSHED COTTON UNDER FABRIC STRAP & BUCKLE



#### 4200 BRUSHED HEAVY COTTON

WITH SUEDE PEAK

STRUCTURED 6 PANEL LOW PROFILE PRE-CURVED PEAK BRUSHED COTTON UNDER SHORT TOUCH STRAP



# **2506**BRUSHED HEAVY COTTON

WITH INDENTED CONTRASTING PANELS

STRUCTURED 6 PANEL LOW PROFILE PRE-CURVED PEAK SHORT TOUCH STRAP



WITH FLAME EMBROIDERED