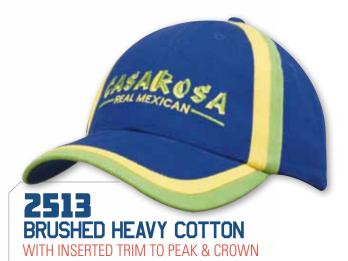

ATED PROFILE PRE-CURVED PEAK SHORT TOUCH STRAP



# **2779**PREMIUM COTTON TWILL MILITARY STYLE CAP

LARGE BRASS MESH EYELETS PRE-CURVED PEAK PLASTIC STRAP



#### **2780**FITTED AMERICAN PREMIUM TWILL

WITH FLAT PEAK

STRUCTURED 6 PANEL LOW PROFILE FLAT PEAK S/M OR M/L



#### **2781**BRUSHED HEAVY COTTON

WITH PEAK INDENT



WITH PIPED PEAK & CROWN INDENTS

STRUCTURED 6 PANEL LOW PROFILE PRE-CURVED PEAK SHORT TOUCH STRAP



WITH EMBROIDERED LINES ON PEAK & PIPING ON CROWN

STRUCTURED 6 PANEL LOW PROFILE PRE-CURVED PEAK SHORT TOUCH STRAP



#### **BRUSHED HEAVY COTTON**

WITH PIPED PEAK INDENTS

STRUCTURED 6 PANEL LOW PROFILE PRE-CURVED PEAK SHORT TOUCH STRAP



#### **BRUSHED HEAVY COTTON**

WITH RIFT EMBROIDERY & CHECKS

STRUCTURED 6 PANEL LOW PROFILE PRE-CURVED PEAK SHORT TOUCH STRAP



STRUCTURED 6 PANEL LOW PROFILE PRE-CURVED PEAK SHORT TOUCH STRAP



**BRUSHED HEAVY COTTON** 

WITH FLAME EMBROIDERY

STRUCTURED LOW PROFILE PRE-CURVED PEAK **FABRIC STRAP & BUCKLE** 















WITH CROWN & PEAK EMBROIDERY & PEAK INSERT

STRUCTURED 6 PANEL LOW PROFILE PRE-CURVED PEAK FABRIC STRAP & BUCKLE



#### **2784**BRUSHED HEAVY COTTON

WITH EMBROIDERED SQUARES ON CROWN & PEAK

STRUCTURED 6 PANEL LOW PROFILE PRE-CURVED PEAK SHORT TOUCH STRAP



#### **2785**BRUSHED HEAVY COTTON

WITH FABRIC INSERTS/PIPING ON CROWN & PEAK

UNSTRUCTURED 4 PANEL LOW PROFILE PRE-CURVED PEAK SHORT TOUCH STRAP



### **2783**WASHED CHINO TWILL

WITH FRAYED APPLIQUE ON PEAK

UNSTRUCTURED 6 PANEL LOW PROFILE PRE-CURVED PEAK FABRIC STRAP & BUCKLE



#### BRUSHED HEAVY COTTON

WITH FLAME EMBROIDERY ON P