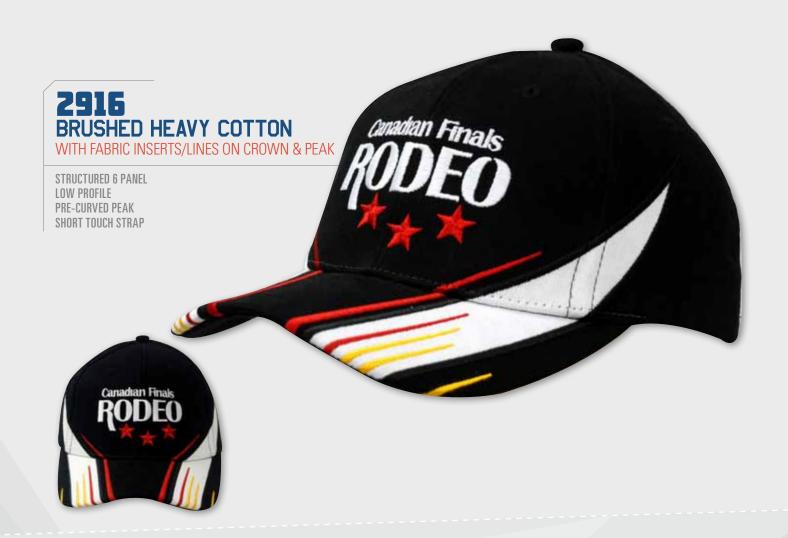

D STRIPE & PIPING ON CROWN

STRUCTURED 6 PANEL LOW PROFILE PRE-CURVED PEAK SHORT TOUCH STRAP



#### **2814**BRUSHED HEAVY COTTON

WITH SANDWICH TRIM & FLAME EMBROIDERY ON CROWN & PEAK

STRUCTURED 6 PANEL LOW PROFILE PRE-CURVED PEAK SHORT TOUCH STRAP



#### **2816**BRUSHED HEAVY COTTON

WITH INSERTS/PIPING ON CROWN & INSERTS/EMBROIDERY ON PEAK

STRUCTURED 6 PANEL LOW PROFILE PRE-CURVED PEAK SHORT TOUCH STRAP



WITH INSERTS & EMBROIDERED TRIM

STRUCTURED 6 PANEL LOW PROFILE PRE-CURVED PEAK FABRIC STRAP & BUCKLE





WITH CHAIN EMBROIDERY ON CROWN & PEAK

STRUCTURED 6 PANEL LOW PROFILE PRE-CURVED PEAK SHORT TOUCH STRAP

LONG TUCK-IN TOUCH STRAP



**BRUSHED HEAVY COTTON** WITH INSERTS/EMBROIDERY ON CROWN & PEAK

STRUCTURED 6 PANEL LOW PROFILE PRE-CURVED PEAK FABRIC STRAP & BUCKLE















WITH PEAK INDENT & EMBROIDERY TO SIDE PANELS

STRUCTURED 6 PANEL LOW PROFILE PRE-CURVED PEAK SHORT TOUCH STRAP



#### **2840**DELUXE BULL DENIM COTTON TWILL

WITH PEAK FABRIC STRIPES

STRUCTURED 6 PANEL LOW PROFILE PRE-CURVED PEAK SHORT TOUCH STRAP



## **2841**BRUSHED HEAVY COTTON

WITH PEAK INDENTS & EMBROIDERY

STRUCTURED 6 PANEL LOW PROFILE PRE-CURVED PEAK ELASTIC & BUCKLE TOUCH STRAP



#### **2842**BRUSHED HEAVY COTTON

WITH SANDWICH TRIM & EMBROIDERED LINES ON CROWN & PEAK

STRUCTURED 6 PANEL / LOW PROFILE PRE-CURVED PEAK FABRIC STRAP & BUCKLE WITH METAL SLIT



#### **2843**BRUSHED COTTON

WITH MESH INSERTS & FABRIC STRIPES ON CROWN & PEAK

STRUCTURED 6 PANEL LOW PROFILE PRE-CURVED PEAK SHORT TOUCH STRAP



#### **2844**BRUSHED HEAVY COTTON

WITH MESH BACK AND FABRIC/MESH S