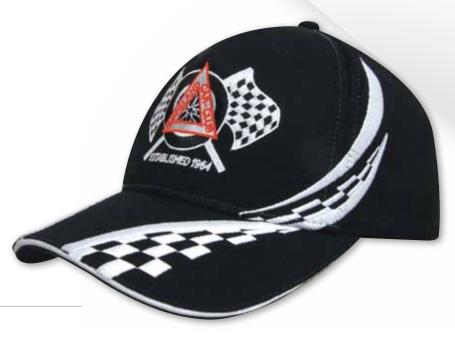

AP





WITH EMBROIDERY DESIGN ON PEAK

STRUCTURED 6 PANEL LOW PROFILE PRE-CURVED PEAK FABRIC STRAP & BUCKLE



# **2657**WOOL/ACRYLIC CAP

STRUCTURED 6 PANEL LOW PROFILE PRE-CURVED PEAK SHORT TOUCH STRAP



### **2659**BRUSHED HEAVY COTTON

WITH TRIM & PIPING ON PEAK

STRUCTURED 6 PANEL LOW PROFILE PRE-CURVED PEAK SHORT TOUCH STRAP



### **2655**BRUSHED HEAVY COTTON

WITH FABRIC STRIPES & EMBROIDERY ON PEAK

STRUCTURED 6 PANEL LOW PROFILE PRE-CURVED PEAK FABRIC STRAP & BUCKLE



# **2658** WASHED CHINO TWILL

UNSTRUCTURED 6 PANEL LOW PROFILE PRE-CURVED PEAK SHORT TOUCH STRAP



# **2660**BRUSHED HEAVY COTTON

WITH FABRIC INSERTS ON CROWN & PEAK



# 4076 BRUSHED HEAVY COTTON WITH SWIRLING CHECKS & SANDWICH

STRUCTURED 6 PANEL LOW PROFILE PRE-CURVED PEAK FABRIC COVERED SHORT TOUCH STRAP





# **2662** WASH CHINO TWILL

WITH SANDWICH TRIM & BACK STRAP STRIPE

UNSTRUCTURED 6 PANEL LOW PROFILE PRE-CURVED PEAK SHORT TOUCH STRAP





**2663**DELUXE BULL DENIM COTTON TWILL

WITH SANDWICH, TRIM ON CROWN AND TRIM & INSERT ON PEAK

STRUCTURED 6 PANEL LOW PROFILE PRE-CURVED PEAK FABRIC STRAP & BUCKLE



WITH MESH PEAK INDENT

STRUCTURED 6 PANEL LOW PROFILE PRE-CURVED PEAK SHORT TOUCH STRAP



# **2665**DOUBLE PIQUE MESH

WITH SANDWICH TRIM

STRUCTURED 6 PANEL LOW PROFILE PRE-CURVED PEAK SHORT TOUCH STRAP



# **2437**BRUSHED HEAVY COTTON

WITH PEAK AND CROWN INSERTS

STRUCTURED 6 PANEL LOW PROFILE PRE-CURVED PEAK FABRIC STRAP & BRASS BUCKLE



#### **4075**BRUSHED HEAVY COTTON

WITH CURVED EMBROIDERY ON CROWN AND PEAK

STRUCTURED 6 PANEL LOW PROFILE PRE-CURVED PEAK FABRIC STRAP & B