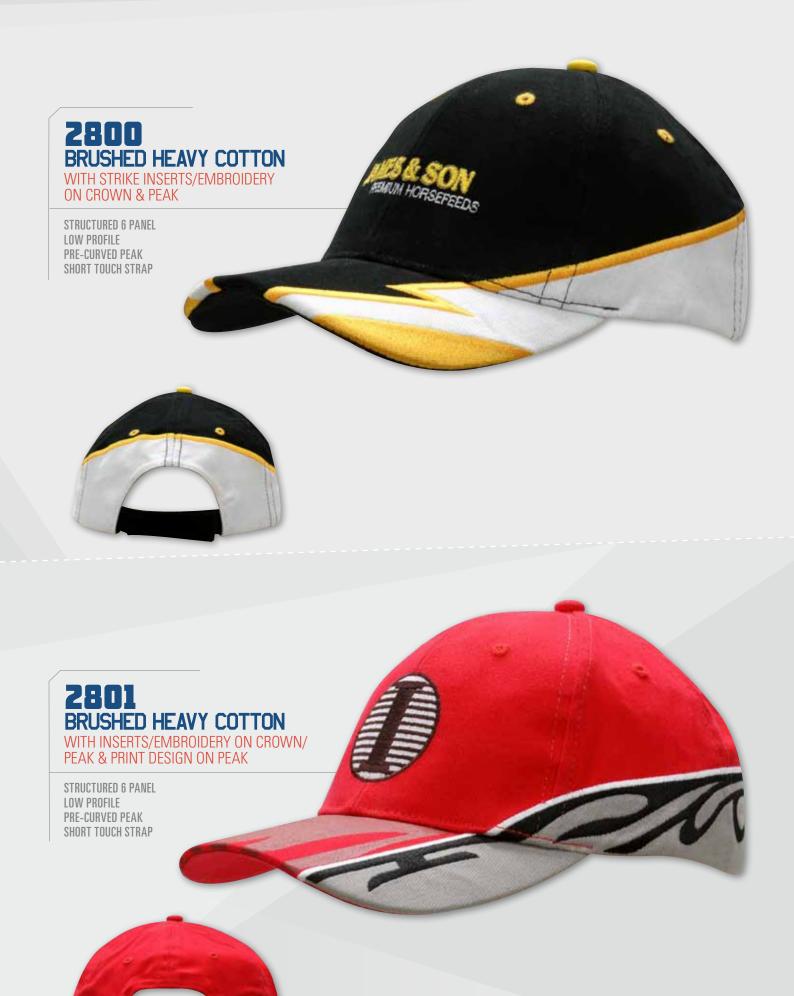

M AND STRIPE & PIPING ON CROWN

STRUCTURED 6 PANEL LOW PROFILE PRE-CURVED PEAK SHORT TOUCH STRAP



#### **2814**BRUSHED HEAVY COTTON

WITH SANDWICH TRIM & FLAME EMBROIDERY ON CROWN & PEAK

STRUCTURED 6 PANEL LOW PROFILE PRE-CURVED PEAK SHORT TOUCH STRAP



#### **2816**BRUSHED HEAVY COTTON

WITH INSERTS/PIPING ON CROWN & INSERTS/EMBROIDERY ON PEAK

STRUCTURED 6 PANEL LOW PROFILE PRE-CURVED PEAK SHORT TOUCH STRAP



WITH INSERTS & EMBROIDERED TRIM

STRUCTURED 6 PANEL LOW PROFILE PRE-CURVED PEAK FABRIC STRAP & BUCKLE





WITH CHAIN EMBROIDERY ON CROWN & PEAK

STRUCTURED 6 PANEL LOW PROFILE PRE-CURVED PEAK SHORT TOUCH STRAP

LONG TUCK-IN TOUCH STRAP



**BRUSHED HEAVY COTTON** WITH INSERTS/EMBROIDERY ON CROWN & PEAK

STRUCTURED 6 PANEL LOW PROFILE PRE-CURVED PEAK FABRIC STRAP & BUCKLE















WITH PEAK INDENT & EMBROIDERY TO SIDE PANELS

STRUCTURED 6 PANEL LOW PROFILE PRE-CURVED PEAK SHORT TOUCH STRAP



#### **2840**DELUXE BULL DENIM COTTON TWILL

WITH PEAK FABRIC STRIPES

STRUCTURED 6 PANEL LOW PROFILE PRE-CURVED PEAK SHORT TOUCH STRAP



## **2841**BRUSHED HEAVY COTTON

WITH PEAK INDENTS & EMBROIDERY

STRUCTURED 6 PANEL LOW PROFILE PRE-CURVED PEAK ELASTIC & BUCKLE TOUCH STRAP



#### **2842**BRUSHED HEAVY COTTON

WITH SANDWICH TRIM & EMBROIDERED LINES ON CROWN & PEAK

STRUCTURED 6 PANEL / LOW PROFILE PRE-CURVED PEAK FABRIC STRAP & BUCKLE WITH METAL SLIT



#### **2843**BRUSHED COTTON

WITH MESH INSERTS & FABRIC STRIPES ON CROWN & PEAK

STRUCTURED 6 PANEL LOW PROFILE PRE-CURVED PEAK SHORT TOUCH STRAP



#### **2844**BRUSHED HEAVY COTTON

WITH MESH BACK AND FABRIC/ME