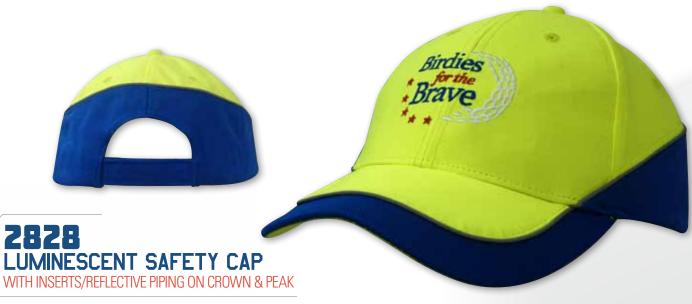

STRUCTURED 6 PANEL / LOW PROFILE PRE-CURVED PEAK REFLECTIVE COVERED SHORT TOUCH STRAP



#### 4164 **BRUSHED HEAVY SPORTS TWILL**

WITH CONTOUR TRIM

**6 PANEL STRUCTURED** LOW PROFILE PRE-CURVED PEAK SHORT TOUCH STRAP



WITH PEAK FLAMES

STRUCTURED 6 PANEL LOW PROFILE PRE-CURVED PEAK SHORT TOUCH STRAP



#### 4207 **BRUSHED HEAVY COTTON**

WITH PEAK & ARCH TRIM

STRUCTURED 6 PANEL LOW PROFILE PRE-CURVED PEAK BRUSHED COTTON UNDER **FABRIC STRAP & BUCKLE** 



WITH PEAK TRIM & PIPING

STRUCTURED 6 PANEL LOW PROFILE PRE-CURVED PEAK SHORT TOUCH STRAP



STRUCTURED 6 PANEL LOW PROFILE PRE-CURVED PEAK SHORT TOUCH STRAP



**BRUSHED CHINO TWILL** 

WITH HIGH TECH MESH

STRUCTURED 6 PANEL LOW PROFILE PRE-CURVED PEAK FABRIC STRAP & BUCKLE



PRE-CURVED PEAK
REFLECTIVE COVERED SHORT TOUCH STRAP



STRUCTURED TRI COLOURED CAP LOW PROFILE PRE-CURVED PEAK SHORT TOUCH STRAP



STRUCTURED 6 PANEL LOW PROFILE PRE-CURVED PEAK WITH TRIM SHORT TOUCH STRAP WITH REFLECTIVE STRIPE



MILLIONS OF COLOUR COMBINATIONS







#### **CHOOSE ANY COLOUR YOU NEED!**



#### MILLIONS OF COLOUR COMBINATIONS





#### **CHOOSE ANY COLOUR YOU NEED!**



#### MILLIONS OF COLOUR COMBINATIONS





#### **CHOOSE ANY COLOUR YOU NEED!**



#### MILLIONS OF COLOUR COMBINATIONS





#### **CHOOSE ANY COLOUR YOU NEED!**



#### MILLIONS OF COLOUR COMBINATIONS





#### **CHOOSE ANY COLOUR YOU NEED!**



#### MILLIONS OF COLOUR COMBINATIONS





### **CHOOSE ANY COLOUR YOU NEED!**



### MILLIONS OF COLOUR COMBINATIONS







SPRAY WASHED CHINO TWILL

WITH DISTRESS MARKS ON CROWN & PEAK

UNSTRUCTURED 6 PANEL LOW P