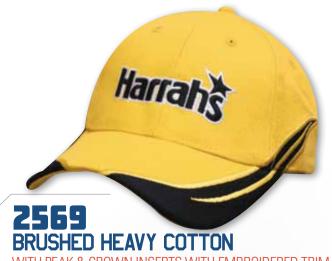

### **BRUSHED HEAVY COTTON**

WITH CONTRASTING STITCHING AND OPEN LIP SANDWICH

STRUCTURED 6 PANEL LOW PROFILE PRE-CURVED PEAK FABRIC COVERED SHORT TOUCH STRAP



UNSTRUCTURED 4 PANEL PRE-CURVED PEAK FABRIC STRAP AND BUCKLE



### **3817**SPRING WOVEN FABRIC

WITH WIND STRAP & CLIP

STRUCTURED 6 PANEL LOW PROFILE PRE-CURVED PEAK FABRIC COVERED SHORT TOUCH STRAP





## 4093 BRUSHED HEAVY COTTON

WITH RACING RIBBON ON PEAK & CLOSURE

STRUCTURED 6 PANEL LOW PROFILE PRE-CURVED PEAK RIBBON COVERED SHORT TOUCH STRAP





WITH METAL EYELETS & BUCKLE

STRUCTURED 6 PANEL LOW PROFILE PRE-CURVED PEAK FABRIC STRAP & BUCKLE



STRUCTURED 6 PANEL LOW PROFILE PRE-CURVED PEAK SHORT TOUCH STRAP



#### 4040 BRUSHED HEAVY COTTON YOUTH SIZE

STRUCTURED 6 PANEL LOW PROFILE PRE-CURVED PEAK SHORT TOUCH STRAP



WITH PEAK & CROWN INSERTS WITH EMBROIDERED TRIM

STRUCTURED 6 PANEL LOW PROFILE PRE-CURVED PEAK SHORT TOUCH STRAP



#### BRUSHED HEAVY COTTON

WITH INSERTED CHECKERED PANELS

STRUCTURED 6 PANEL LOW PROFILE PRE-CURVED PEAK SHORT TOUCH STRAP



### 4080 DELUXE BULL DENIM COTTON TWILL

WITH SANDWICH TRIM

STRUCTURED 6 PANEL LOW PROFILE PRE-CURVED PEAK FABRIC COVERED SHORT TOUCH STRAP



2 SIZES-M/L & L/XL







WITH SANDWICH TRIM & CROWN PIPING

STRUCTURED 6 PANEL LOW PROFILE PRE-CURVED PEAK SHORT TOUCH STRAP



#### 4099 **BRUSHED HEAVY COTTON**

WITH WAVING STRIPES ON CROWN & PEAK

STRUCTURED 6 PANEL LOW PROFILE PRE-CURVED PEAK FABRIC COVERED SHORT TOUCH STRAP



#### 4102 **HEAVY COTTON**

WITH WOVEN PINSTRIPE

STRUCTURED 6 PANEL LOW PROFILE PRE-CURVED PEAK FABRIC COVERED SHORT TOUCH S