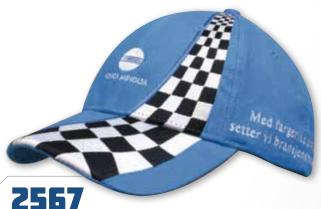

RVED PEAK FABRIC COVERED SHORT TOUCH STRAP



UNSTRUCTURED 4 PANEL PRE-CURVED PEAK FABRIC STRAP AND BUCKLE



### **3817**SPRING WOVEN FABRIC

WITH WIND STRAP & CLIP

STRUCTURED 6 PANEL LOW PROFILE PRE-CURVED PEAK FABRIC COVERED SHORT TOUCH STRAP





## 4093 BRUSHED HEAVY COTTON

WITH RACING RIBBON ON PEAK & CLOSURE

STRUCTURED 6 PANEL LOW PROFILE PRE-CURVED PEAK RIBBON COVERED SHORT TOUCH STRAP





WITH METAL EYELETS & BUCKLE

STRUCTURED 6 PANEL LOW PROFILE PRE-CURVED PEAK FABRIC STRAP & BUCKLE



STRUCTURED 6 PANEL LOW PROFILE PRE-CURVED PEAK SHORT TOUCH STRAP



#### 4040 BRUSHED HEAVY COTTON YOUTH SIZE

STRUCTURED 6 PANEL LOW PROFILE PRE-CURVED PEAK SHORT TOUCH STRAP



WITH PEAK & CROWN INSERTS WITH EMBROIDERED TRIM

STRUCTURED 6 PANEL LOW PROFILE PRE-CURVED PEAK SHORT TOUCH STRAP



#### BRUSHED HEAVY COTTON

WITH INSERTED CHECKERED PANELS

STRUCTURED 6 PANEL LOW PROFILE PRE-CURVED PEAK SHORT TOUCH STRAP



### 4080 DELUXE BULL DENIM COTTON TWILL

WITH SANDWICH TRIM

STRUCTURED 6 PANEL LOW PROFILE PRE-CURVED PEAK FABRIC COVERED SHORT TOUCH STRAP



2 SIZES-M/L & L/XL







WITH SANDWICH TRIM & CROWN PIPING

STRUCTURED 6 PANEL LOW PROFILE PRE-CURVED PEAK SHORT TOUCH STRAP



#### 4099 **BRUSHED HEAVY COTTON**

WITH WAVING STRIPES ON CROWN & PEAK

STRUCTURED 6 PANEL LOW PROFILE PRE-CURVED PEAK FABRIC COVERED SHORT TOUCH STRAP



#### 4102 **HEAVY COTTON**

WITH WOVEN PINSTRIPE

STRUCTURED 6 PANEL LOW PROFILE PRE-CURVED PEAK FABRIC COVERED SHORT TOUCH STRAP



#### **BRUSHED HEAVY COTTON**

WITH SANDWICH TO PEAK & FRONT PANELS

STRUCTURED 6 PANEL LOW PROFILE PRE-CURVE