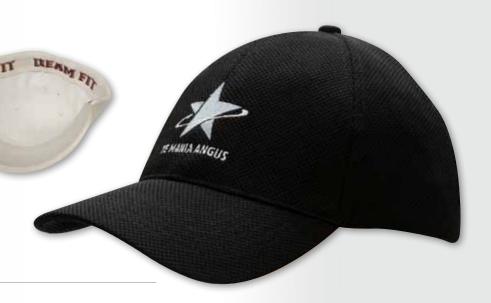

L COLLEGE CAP

STRUCTURED 6 PANEL LOW PROFILE PRE-CURVED PEAK FABRIC COVERED SHORT TOUCH STRAP



#### 3925 CORE SPUN TWILL

STRUCTURED 5 PANEL LOW PROFILE PRE-CURVED PEAK FABRIC COVERED SHORT TOUCH STRAP



# 4054 BRUSHED HEAVY COTTON PRO-ROTATED

STRUCTURED 6 PANEL PRO-ROTATED PROFILE PRE-CURVED PEAK FABRIC COVERED SHORT TOUCH STRAP



WITH PEAK TRIM EMBROIDERED

STRUCTURED 6 PANEL LOW PROFILE PRE-CURVED PEAK FABRIC COVERED SHORT TOUCH STRAP



WITH SANDWICH, FABRIC INSERTS/EMBROIDERY ON CROWN & PEAK

STRUCTURED 6 PANEL LOW PROFILE PRE-CURVED PEAK SHORT TOUCH STRAP





#### 2880 BRUSHED HEAVY COTTON

WITH FABRIC INSERTS/EMBROIDERY ON CROWN & PEAK

STRUCTURED 6 PANEL LOW PROFILE PRE-CURVED PEAK SHORT TOUCH STRAP







STRUCTURED 6 PANEL DREAM FIT ELASTIC SWEATBAND 2 SIZES — M/L & L/XL





#### 2636 MICRO FIBRE & MESH SPORTS CAP

**UNSTRUCTURED 4 PANEL** PRE-CURVED PEAK SHORT TOUCH STRAP



MICROFIBRE SPORTS CAP WITH TRIM ON EDGE OF CROWN & PEAK

UNSTRUCTURED 6 PANEL SPORTS PROFILE PRE-CURVED PEAK FABRIC COVERED SHORT TOUCH STRAP



# **2555** SPORTS MESH

UNSTRUCTURED 6 PANEL LOW PROFILE PRE-CURVED PEAK SHORT TOUCH STRAP



UNSTRUCTURED 6 PANEL LOW PROFILE PRE-CURVED PEAK FABRIC COVERED SHORT **TOUCH STRAP** 



UNSTRUCTURED 6 PANEL LOW PROFILE PRE-CURVED PEAK FABRIC COVERED SHORT TOUCH STRAP



2450 SPORTS MESH

WITH PIPING

**UNSTRUCTURED 6 PANEL** LAID BACK PRE-CURVED PEAK COMFORT FIT TOUCH STRAP



STRUCTURED 6 PANEL LOW PROFILE PRE-CURVED PEAK SHORT TOUCH STRAP



#### 4083 **BRUSHED HEAVY COTTON**

WITH EMBROIDERY & PRINTED CHECKS

STRUCTURED 6 PANEL LOW PROFILE P