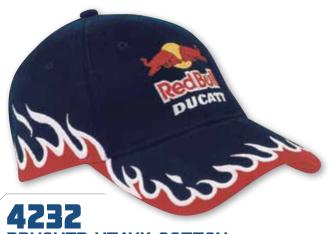

ASHED CHINO TWILL

WITH DISTRESS MARKS ON CROWN & PEAK

UNSTRUCTURED 6 PANEL LOW PROFILE PRE-CURVED PEAK FABRIC STRAP & BUCKLE WITH METAL SLIT



MICROFIBRE CYCLING CAP

**UNSTRUCTURED 3 PANEL SMALL FLAT PEAK ELASTIC BACK** 



#### 2850 **SPANDEX COTTON**

WITH THIN FLEECE LINING

STRUCTURED 6 PANEL LOW PROFILE PRE-CURVED PEAK SHORT TOUCH STRAP



#### WASHED CHINO TWILL MILITARY CAP

PRE-CURVED PEAK SHORT TOUCH STRAP



#### **BRUSHED HEAVY COTTON**

WITH SANDWICH TRIM & PIPING ON PEAK

STRUCTURED 6 PANEL LOW PROFILE PRE-CURVED PEAK SHORT TOUCH STRAP



2853 **CANVAS CAP** 

WITH FILTER MESH LINING WITH PEAK TRIM & PIPING



WITH CROWN FABRIC INSERTS

STRUCTURED 6 PANEL LOW PROFILE PRE-CURVED PEAK SHORT TOUCH STRAP





STRUCTURED 6 PANEL LOW PROFILE PRE-CURVED PEAK SHORT TOUCH STRAP





WITH EDGE FLAME

STRUCTURED LOW PROFILE PRE-CURVED PEAK FABRIC STRAP & BUCKLE



### **4225**BRUSHED HEAVY COTTON

WITH FLAME DESIGN

STRUCTURED LOW PROFILE PRE-CURVED PEAK FABRIC STRAP & BUCKLE



WITH RAZOR EMBROIDERY

STRUCTURED LOW PROFILE PRE-CURVED PEAK FABRIC STRAP & BUCKLE



BRUSHED HEAVY COTTON
WITH ZIG ZAG EMBROIDERY

STRUCTURED LOW PROFILE PRE-CURVED PEAK FABRIC STRAP & BUCKLE



#### BRUSHED HEAVY COTTON

WITH SIDE FLAMES

STRUCTURED 6 PANEL LOW PROFILE PRE-CURVED PEAK SHORT TOUCH STRAP



#### **2821**BRUSHED HEAVY COTTON

WITH REFLECTIVE PIPING & SANDWICH



#### 2854 **COTTON PIN STRIPE CAP**

WITH FILTER MESH LINING

STRUCTURED 6 PANEL LOW PROFILE PRE-CURVED PEAK SHORT TOUCH STRAP



**BRUSHED HEAVY COTTON** 

WITH SANDWICH TRIM & PEAK EMBROIDERED LINE

STRUCTURED 6 PANE