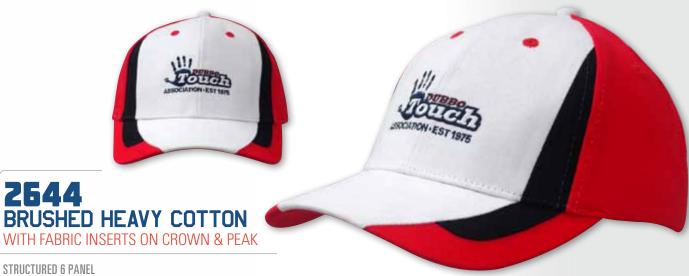

PRE-CURVED PEAK SHORT TOUCH STRAP



#### 2640 **BRUSHED HEAVY COTTON**

WITH FABRIC INSERT & EMBROIDERED DESIGN ON CROWN & PEAK

STRUCTURED 6 PANEL LOW PROFILE / PRE-CURVED PEAK SHORT TOUCH STRAP



#### 2637 BRUSHED HEAVY COTTON & MESH

WITH FABRIC & MESH INSERTS ON PEAK

STRUCTURED 6 PANEL LOW PROFILE PRE-CURVED PEAK SHORT TOUCH STRAP



#### 2639 **BRUSHED HEAVY COTTON**

WITH SANDWICH TRIM

STRUCTURED 6 PANEL LOW PROFILE PRE-CURVED PEAK SHORT TOUCH STRAP



### **BRUSHED HEAVY COTTON**

WITH PEAK TRIM

STRUCTURED 6 PANEL LOW PROFILE PRE-CURVED PEAK FABRIC STRAP & BUCKLE WITH METAL SLIT



STRUCTURED 6 PANEL LOW PROFILE PRE-CURVED PEAK SHORT TOUCH STRAP



#### 2643 **BRUSHED HEAVY COTTON**

WITH FABRIC INSERTS ON PEAK

STRUCTURED 6 PANEL LOW PROFILE PRE-CURVED PEAK SHORT TOUCH STRAP



#### 2644 BRUSHED HEAVY COTTON



WITH SPLASH EMBROIDERY ON CROWN & PEAK

STRUCTURED 6 PANEL LOW PROFILE PRE-CURVED PEAK SHORT TOUCH STRAP



# **2547**COTTON TWILL

STRUCTURED 6 PANEL LOW PROFILE PRE-CURVED PEAK SHORT TOUCH STRAP



# **2649**BRUSHED HEAVY COTTON

WITH LIGHTNING EMBROIDERY ON CROWN & PEAK

STRUCTURED 6 PANEL LOW PROFILE PRE-CURVED PEAK SHORT TOUCH STRAP



# **2545**BRUSHED HEAVY COTTON

WITH STRIKE EMBROIDERY ON CROWN & PEAK

STRUCTURED 6 PANEL LOW PROFILE PRE-CURVED PEAK FABRIC STRAP & BUCKLE



# **2548**BRUSHED HEAVY COTTON

UNSTRUCTURED 6 PANEL LOW PROFILE PRE-CURVED PEAK FABRIC STRAP & BUCKLE



# **2650**BRUSHED HEAVY COTTON

WITH SANDWICH TRIM & BRASS EYELETS

STRUCTURED 6 PANEL LOW PROFILE PRE-CURVED PEAK FABRIC STRAP & BUCKLE



STRUCTURED 6 PANEL LOW PROFILE