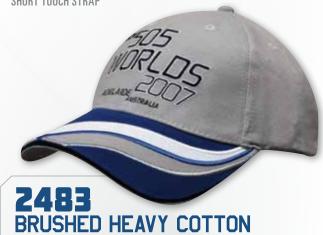

SHORT TOUCH STRAP



STRUCTURED 6 PANEL LOW PROFILE PRE-CURVED PEAK SHORT TOUCH STRAP





WITH FLAME EMBROIDERY ON CROWN & PEAK

STRUCTURED 6 PANEL LOW PROFILE PRE-CURVED PEAK SHORT TOUCH STRAP



## **2815**BRUSHED HEAVY COTTON

WITH PEAK INSERTS & EMBROIDERY

STRUCTURED 6 PANEL LOW PROFILE PRE-CURVED PEAK FABRIC STRAP & BUCKLE



BRUSHED HEAVY COTTON

WITH SANDWICH & PEAK TRIM AND STRIPE & PIPING ON CROWN

STRUCTURED 6 PANEL LOW PROFILE PRE-CURVED PEAK SHORT TOUCH STRAP



#### **2814**BRUSHED HEAVY COTTON

WITH SANDWICH TRIM & FLAME EMBROIDERY ON CROWN & PEAK

STRUCTURED 6 PANEL LOW PROFILE PRE-CURVED PEAK SHORT TOUCH STRAP



#### **2816**BRUSHED HEAVY COTTON

WITH INSERTS/PIPING ON CROWN & INSERTS/EMBROIDERY ON PEAK

STRUCTURED 6 PANEL LOW PROFILE PRE-CURVED PEAK SHORT TOUCH STRAP



WITH INSERTS & EMBROIDERED TRIM

STRUCTURED 6 PANEL LOW PROFILE PRE-CURVED PEAK FABRIC STRAP & BUCKLE





WITH CHAIN EMBROIDERY ON CROWN & PEAK

STRUCTURED 6 PANEL LOW PROFILE PRE-CURVED PEAK SHORT TOUCH STRAP

LONG TUCK-IN TOUCH STRAP



**BRUSHED HEAVY COTTON** WITH INSERTS/EMBROIDERY ON CROWN & PEAK

STRUCTURED 6 PANEL LOW PROFILE PRE-CURVED PEAK FABRIC STRAP & BUCKLE















WITH PEAK INDENT & EMBROIDERY TO SIDE PANELS

STRUCTURED 6 PANEL LOW PROFILE PRE-CURVED PEAK SHORT TOUCH STRAP



#### **2840**DELUXE BULL DENIM COTTON TWILL

WITH PEAK FABRIC STRIPES

STRUCTURED 6 PANEL LOW PROFILE PRE-CURVED PEAK SHORT TOUCH STRAP



## **2841**BRUSHED HEAVY COTTON

WITH PEAK INDENTS & EMBROIDERY

STRUCTURED 6 PANEL LOW PROFILE PRE-CURVED PEAK ELASTIC & BUCKLE TOUCH STRAP



#### **2842