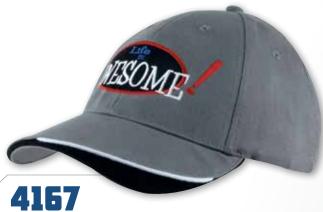

STRUCTURED 6 PANEL Low Profile Pre-Curved Peak Fabric Strap & Metal Buckle and Slit



BRUSHED HEAVY COTTON

WITH PIPING ON PEAK & CROWN

STRUCTURED 6 PANEL CURVED DEEP FIT PRE-CURVED PEAK ELASTIC AND BUCKLE TOUCH STRAP



#### 4013 AMERICAN PREMIUM TWILL

WITH SANDWICH TRIM ON PEAK & CROWN

STRUCTURED 6 PANEL LOW PROFILE PRE-CURVED EXTRA LENGTH PEAK FABRIC STRAP & BUCKLE



#### 4014 BRUSHED HEAVY COTTON

WITH INSERTS ON THE PEAK & CROWN

STRUCTURED 6 PANEL LOW PROFILE PRE-CURVED PEAK SHORT TOUCH STRAP



#### **4210**BRUSHED HEAVY COTTON

WITH SANDWICH TRIM

STRUCTURED 6 PANEL LOW PROFILE PRE-CURVED PEAK BRUSHED COTTON UNDER FABRIC STRAP & BUCKLE



#### BRUSHED HEAVY COTTON

WITH SANDWICH & INSERTS TO CROWN & PEAK

STRUCTURED 6 PANEL LOW PROFILE PRE-CURVED PEAK FABRIC STRAP & BUCKLE



BRUSHED HEAVY COTTON

WITH INDENTED PEAK

STRUCTURED 6 PANEL LOW PROFILE PRE-CURVED PEAK FABRIC STRAP & BUCKLE



WITH SANDWICH, INDENT & EMBROIDERED TRIM



#### 4168 WASHED CHINO TWILL

**UNSTRUCTURED 6 PANEL** LOW PROFILE PRE-CURVED PEAK FABRIC STRAP WITH BRASS BUCKLE & BRASS SLIT



WITH PFAK TRIM

STRUCTURED 6 PANEL LOW PROFILE PRE-CURVED PEAK **FABRIC STRAP & BUCKLE** 



#### 4022 **BRUSHED HEAVY COTTON**

WITH EMBOSSED PU PEAK

STRUCTURED 6 PANEL LOW PROFILE PRE-CURVED PEAK WITH EMBOSSED GOLFER FABRIC STRAP AND EMBOSSED BUCKLE & METAL SLIT



WITH PEAK INDENT & EMBROIDERED TRIM

STRUCTURED 6 PANEL LOW PROFILE PRE-CURVED PEAK SHORT TOUCH STRAP



WITH LIGHTNING BOLT EMBROIDERY

STRUCTURED 6 PANEL LOW PROFILE PRE-CURVED PEAK SHORT TOUCH STRAP



#### 4024 BABY CORDUROY MILITARY CAP