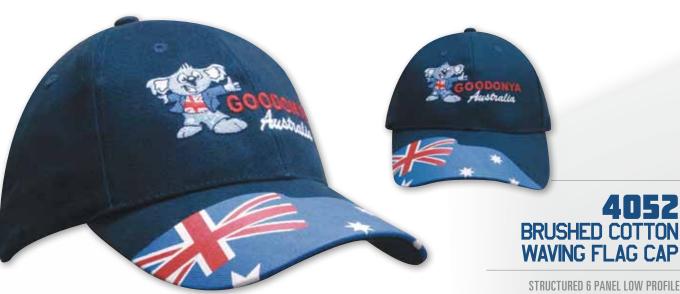

SANDWICH TRIM

STRUCTURED 6 PANEL LOW PROFILE PRE-CURVED PEAK BRUSHED COTTON UNDER FABRIC STRAP & BUCKLE



#### 4200 BRUSHED HEAVY COTTON

WITH SUEDE PEAK

STRUCTURED 6 PANEL LOW PROFILE PRE-CURVED PEAK BRUSHED COTTON UNDER SHORT TOUCH STRAP



# **2506**BRUSHED HEAVY COTTON

WITH INDENTED CONTRASTING PANELS

STRUCTURED 6 PANEL LOW PROFILE PRE-CURVED PEAK SHORT TOUCH STRAP



WITH FLAME EMBROIDERED





STRUCTURED 6 PANEL LOW PROFILE PRE-CURVED PEAK SHORT TOUCH STRAP





# **2915**BRUSHED HEAVY COTTON TRI-COLOURED CAP

WITH CHECK PRINT

STRUCTURED 6 PANEL LOW PROFILE PRE-CURVED PEAK FABRIC STRAP & BUCKLE





## **2804**BRUSHED HEAVY COTTON

WITH AUSTRALIA EMBROIDERY ON PEAK





WITH AUSTRALIA APPLIQUE ON CROWN & PEAK

STRUCTURED 6 PANEL LOW PROFILE PRE-CURVED PEAK SHORT TOUCH STRAP





STRUCTURED 6 PANEL LOW PROFILE PRINTED PRE-CURVED PEAK FABRIC COVERED SHORT TOUCH STRAP

4052



**BRUSHED HEAVY COTTON** WITH AUSTRALIA FLAG INSERT/ EMBROIDERY ON PEAK

STRUCTURED 6 PANEL LOW PROFILE

PRE-CURVED PEAK FABRIC STRAP & BUCKLE





WITH SWIRL FMBROIDFRY

STRUCTURED 6 PANEL LOW PROFILE PRE-CURVED PEAK SHORT TOUCH STRAP



WITH INSERTS ON CROWN & PEAK

STRUCTURED 6 PANEL LOW PROFILE PRE-CURVED PEAK SHORT TOUCH STRAP



WITH WAVE EMBROIDERY

STRUCTURED 6 PANEL LOW PROFILE PRE-CURVED PEAK SHORT TOUCH STRAP



# 4053 BRUSHED HEAVY COTTON TWO TONE CAP

WITH CONTRASTING STITCHING & OPEN LIP SANDWICH

STRUCTURED 6 PANEL LOW PROFILE PRE-CURVED PEAK SHORT TOUCH STRAP



#### BRUSHED HEAVY COTTON

WITH ALLOVER FLAME EMBROIDERY

STRUCTURED 6 PANEL LOW PROFILE PRE-CURVED PEAK SHORT TOUCH