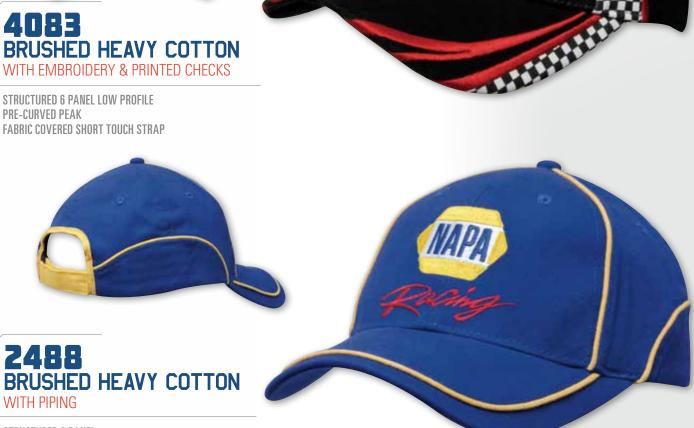

STRUCTURED 4 PANEL** PRE-CURVED PEAK SHORT TOUCH STRAP



MICROFIBRE SPORTS CAP WITH TRIM ON EDGE OF CROWN & PEAK

UNSTRUCTURED 6 PANEL SPORTS PROFILE PRE-CURVED PEAK FABRIC COVERED SHORT TOUCH STRAP



# **2555** SPORTS MESH

UNSTRUCTURED 6 PANEL LOW PROFILE PRE-CURVED PEAK SHORT TOUCH STRAP



UNSTRUCTURED 6 PANEL LOW PROFILE PRE-CURVED PEAK FABRIC COVERED SHORT **TOUCH STRAP** 



UNSTRUCTURED 6 PANEL LOW PROFILE PRE-CURVED PEAK FABRIC COVERED SHORT TOUCH STRAP



2450 SPORTS MESH

WITH PIPING

**UNSTRUCTURED 6 PANEL** LAID BACK PRE-CURVED PEAK COMFORT FIT TOUCH STRAP



STRUCTURED 6 PANEL LOW PROFILE PRE-CURVED PEAK SHORT TOUCH STRAP



#### 4083 **BRUSHED HEAVY COTTON**

WITH EMBROIDERY & PRINTED CHECKS

STRUCTURED 6 PANEL LOW PROFILE PRE-CURVED PEAK FABRIC COVERED SHORT TOUCH STRAP













#### 3812 **BRUSHED COTTON**

**UNSTRUCTURED 4 PANEL** PRE-CURVED PEAK LONG TOUCH STRAP



#### 3814 MICRO FIBRE & MESH SPORTS CAP

WITH REFLECTIVE TRIM

**UNSTRUCTURED 4 PANEL** PRE-CURVED PEAK SHORT TOUCH STRAP



#### **BRUSHED HEAVY COTTON**

WITH LIQUID METAL FLAGS

STRUCTURED 6 PANEL LOW PROFILE PRE-CURVED PEAK FABRIC COVERED SHORT



#### **BRUSHED HEAVY COTTON**

WITH 2 STRIPED PEAK AND SANDWICH

STRUCTURED 6 PANEL LOW PROFILE PRE-CURVED PEAK FABRIC COVERED SHORT TOUCH STRAP



# DELUXE BULL DENIM COTTON TWILL

STRUCTURED 6 PANEL LOW PROFILE PRE-CURVED PEAK FABRIC COVERED SHORT TOUCH STRAP



#### **BRUSHED HEAVY COTTON**

WITH CONTRASTING STITCHING AND OPEN LIP SANDWICH

STRUCTURED 6 PANEL LOW PROFILE PRE-CURVED PEAK FABRIC COVERED SHORT TOUCH STRAP



UNSTRUCTURED 4 P