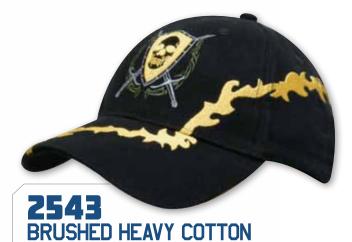

#### BRUSHED HEAVY COTTON

WITH SANDWICH & INSERTS TO CROWN & PEAK

STRUCTURED 6 PANEL LOW PROFILE PRE-CURVED PEAK FABRIC STRAP & BUCKLE



BRUSHED HEAVY COTTON

WITH INDENTED PEAK

STRUCTURED 6 PANEL LOW PROFILE PRE-CURVED PEAK FABRIC STRAP & BUCKLE



WITH SANDWICH, INDENT & EMBROIDERED TRIM



#### 4168 WASHED CHINO TWILL

**UNSTRUCTURED 6 PANEL** LOW PROFILE PRE-CURVED PEAK FABRIC STRAP WITH BRASS BUCKLE & BRASS SLIT



WITH PFAK TRIM

STRUCTURED 6 PANEL LOW PROFILE PRE-CURVED PEAK **FABRIC STRAP & BUCKLE** 



#### 4022 **BRUSHED HEAVY COTTON**

WITH EMBOSSED PU PEAK

STRUCTURED 6 PANEL LOW PROFILE PRE-CURVED PEAK WITH EMBOSSED GOLFER FABRIC STRAP AND EMBOSSED BUCKLE & METAL SLIT



WITH PEAK INDENT & EMBROIDERED TRIM

STRUCTURED 6 PANEL LOW PROFILE PRE-CURVED PEAK SHORT TOUCH STRAP



WITH LIGHTNING BOLT EMBROIDERY

STRUCTURED 6 PANEL LOW PROFILE PRE-CURVED PEAK SHORT TOUCH STRAP



#### 4024 BABY CORDUROY MILITARY CAP

PRE-CURVED PEAK SHORT TOUCH STRAP



BRUSHED COTTON

WITH SANDWICH TRIM

UNSTRUCTURED 6 PANEL LOW PROFILE PRE-CURVED PEAK FABRIC STRAP & BUCKLE



### **4212**BRUSHED HEAVY COTTON

WITH DOUBLE SANDWICH

STRUCTURED 6 PANEL LOW PROFILE PRE-CURVED PEAK FABRIC STRAP & BUCKLE



#### **2563**BRUSHED HEAVY COTTON

WITH THIN TRIM OVER CROWN

STRUCTURED 6 PANEL LOW PROFILE PRE-CURVED PEAK SHORT TOUCH STRAP



#### 4194 PREMIUM BRUSHED HEAVY COTTON

STRUCTURED 6 PANEL LOW PROFILE PRE-CURVED PEAK BRUSHED UNDER FABRIC STRAP BRASS BUCKLE & BRASS SLIT



#### **4245**BRUSHED REGULAR COTTON

WITH SUEDE PEAK

STRUCTURED 6 PANEL LOW PROFILE PRE-CURVED PEAK BRUSHED COT