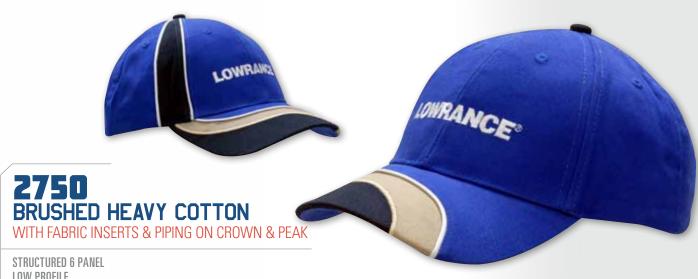

| 2736 <mark>41</mark> | 2773 <mark>45</mark>    |                       |
|----------------------|-------------------------|-----------------------|
| 2737 <mark>41</mark> | 2774 <mark>74/75</mark> | *******               |
| 2738 <mark>42</mark> | 2775 <mark>74/75</mark> | 0000                  |
| 2739 <mark>42</mark> | 2776 <mark>38</mark>    | 280957                |
| 2740 <mark>43</mark> | 2777 <mark>38</mark>    | 281051                |
| 2741 <mark>43</mark> | 277838                  | 2811 <mark>51</mark>  |
| 2742 <mark>27</mark> | 277938                  | 2812 <mark>51</mark>  |
| 2743 <mark>25</mark> | 2780 <mark>38</mark>    | 2813 <mark>50</mark>  |
| 2744 <mark>27</mark> | 2781 <mark>38</mark>    | 2814 <mark>50</mark>  |
| 2745 <mark>25</mark> | 2782 <mark>44</mark>    | 2815 <mark>50</mark>  |
| 2746 <mark>27</mark> | 2783 <mark>44</mark>    | 2816 <mark>50</mark>  |
| 2747 <mark>25</mark> | 2784 <mark>44</mark>    | 2817 <mark>50</mark>  |
| 2748 <mark>49</mark> | 278544                  | 2818 <mark>59</mark>  |
| 274949               | 278644                  | 2819 <mark>59</mark>  |
| 275049               | 2787139                 | 2820 <mark>87</mark>  |
| 2751 <mark>37</mark> | 2788139                 | 2821 <mark>78</mark>  |
| 2752 <mark>37</mark> | 2789139                 | 2822 <mark>117</mark> |
| 2753 <mark>37</mark> | 279046                  | 2823 <mark>48</mark>  |
| 2754 <mark>37</mark> | 279146                  | 2824 <mark>48</mark>  |
| 2755 <mark>37</mark> | 279246                  | 2825 <mark>57</mark>  |
| 2756 <mark>37</mark> | 279346                  | 2826 <mark>48</mark>  |
| 2757136              | 2794 <mark>46</mark>    | 2827 <mark>77</mark>  |
| 2758132              | 2795 <mark>47</mark>    | 2828 <mark>61</mark>  |
| 2759137              | 279647                  | 2829 <mark>61</mark>  |
| 2760137              | 279747                  | 2830 <mark>58</mark>  |
| 2761137              | 2798 <mark>52</mark>    | 2831 <mark>58</mark>  |
| 2762                 | 2799 <mark>52</mark>    | 2832 <mark>128</mark> |
| 2763131              | 280053                  | 2833 <mark>58</mark>  |
| 2764                 | 280153                  | 2834 <mark>58</mark>  |
| 2765131              | 280254                  | 2835 <mark>58</mark>  |
| 2766133              | 280354                  | 2836 <mark>140</mark> |
| 2768125              | 2804118                 | 283768/69             |
| 2769130              | 280555                  | 283868/69             |
| 2770130              | 280657                  | 2839 <mark>102</mark> |
| 277145               | 280757                  | 2840 <mark>56</mark>  |
| 277245               | 280857                  | 2841 <mark>56</mark>  |
|                      |                         |                       |