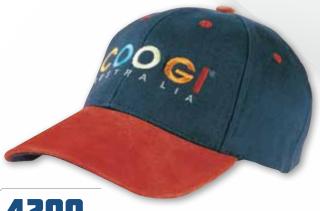

STRUCTURED 6 PANEL LOW PROFILE PRE-CURVED PEAK SHORT TOUCH STRAP



#### 2500 **BRUSHED HEAVY COTTON**

WITH MESH INDENTED PEAK FLAMES

STRUCTURED 6 PANEL LOW PROFILE PRE-CURVED PEAK SHORT TOUCH STRAP



# **4242**BRUSHED COTTON

STRUCTURED 6 PANEL LOW PROFILE PRE-CURVED PEAK SHORT TOUCH STRAP



WITH PEAK & CROWN TRIMMED INSERTS

STRUCTURED 6 PANEL LOW PROFILE PRE-CURVED PEAK SHORT TOUCH STRAP



**BRUSHED HEAVY COTTON** 

WITH PEAK INDENT & PIPING



WITH PEAK INSERTS & EMBROIDERY

STRUCTURED 6 PANEL LOW PROFILE PRE-CURVED PEAK SHORT TOUCH STRAP



#### **4237**WATER RESISTANT POLYNOSIC

SEMI- STRUCTURED 6 PANEL LOW PROFILE PRE-CURVED PEAK FABRIC STRAP & BUCKLE



WITH SUEDE PEAK & SANDWICH TRIM

STRUCTURED 6 PANEL LOW PROFILE PRE-CURVED PEAK BRUSHED COTTON UNDER FABRIC STRAP & BUCKLE



#### 4200 BRUSHED HEAVY COTTON

WITH SUEDE PEAK

STRUCTURED 6 PANEL LOW PROFILE PRE-CURVED PEAK BRUSHED COTTON UNDER SHORT TOUCH STRAP



# **2506**BRUSHED HEAVY COTTON

WITH INDENTED CONTRASTING PANELS

STRUCTURED 6 PANEL LOW PROFILE PRE-CURVED PEAK SHORT TOUCH STRAP



WITH FLAME EMBROIDERED





STRUCTURED 6 PANEL LOW PROFILE PRE-CURVED PEAK SHORT TOUCH STRAP





# **2915**BRUSHED HEAVY COTTON TRI-COLOURED CAP

WITH CHECK PRINT

STRUCTURED 6 PANEL LOW PROFILE PRE-CURVED PEAK FABRIC STRAP & BUCKLE





## **2804**BRUSHED HEAVY COTTON

WITH AUSTRALIA EMBROIDERY ON PEAK





WITH AUSTRALIA APPLIQUE ON CROWN & PEAK

STRUCTURED 6 PANEL LOW PROFILE PRE-CURVED PEAK SHORT TOUCH STRAP





STRUCTURED 6 PANEL LOW PROFILE PRINTED PRE-CURVED PEAK FABRIC COVERED SHORT TOUCH STRAP

4052



**BRUSH