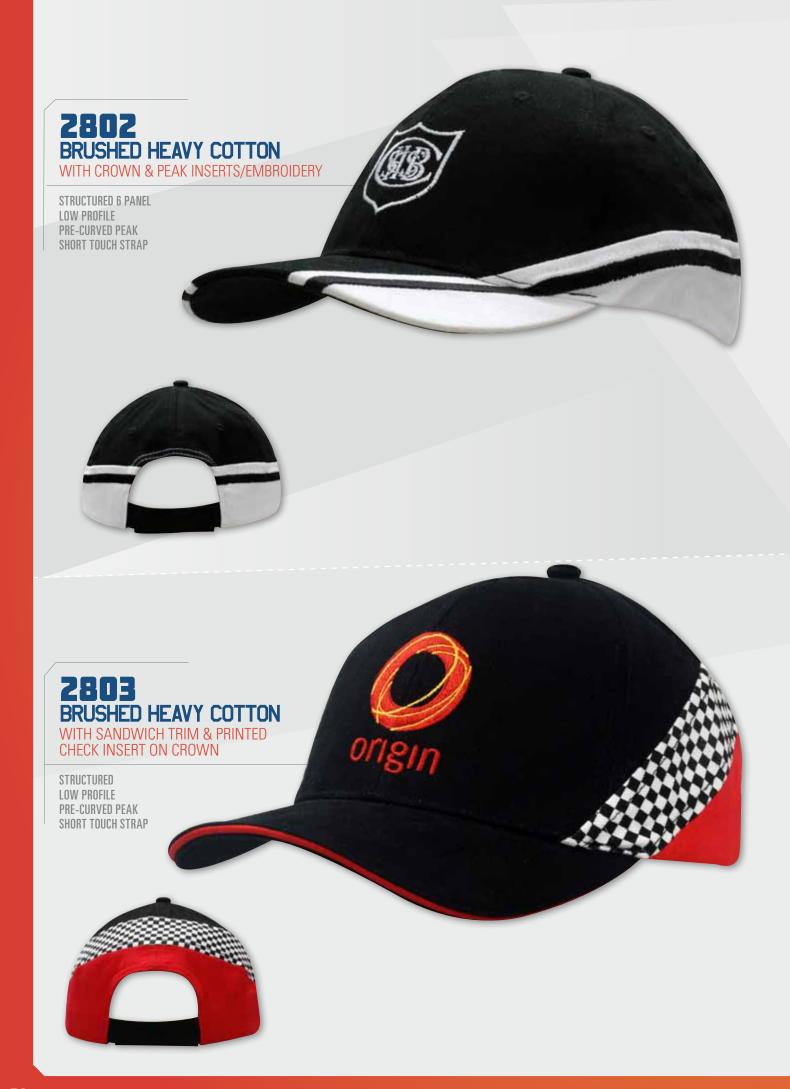

AND STRIPE & PIPING ON CROWN

STRUCTURED 6 PANEL LOW PROFILE PRE-CURVED PEAK SHORT TOUCH STRAP



#### **2814**BRUSHED HEAVY COTTON

WITH SANDWICH TRIM & FLAME EMBROIDERY ON CROWN & PEAK

STRUCTURED 6 PANEL LOW PROFILE PRE-CURVED PEAK SHORT TOUCH STRAP



#### **2816**BRUSHED HEAVY COTTON

WITH INSERTS/PIPING ON CROWN & INSERTS/EMBROIDERY ON PEAK

STRUCTURED 6 PANEL LOW PROFILE PRE-CURVED PEAK SHORT TOUCH STRAP



WITH INSERTS & EMBROIDERED TRIM

STRUCTURED 6 PANEL LOW PROFILE PRE-CURVED PEAK FABRIC STRAP & BUCKLE





WITH CHAIN EMBROIDERY ON CROWN & PEAK

STRUCTURED 6 PANEL LOW PROFILE PRE-CURVED PEAK SHORT TOUCH STRAP

LONG TUCK-IN TOUCH STRAP



**BRUSHED HEAVY COTTON** WITH INSERTS/EMBROIDERY ON CROWN & PEAK

STRUCTURED 6 PANEL LOW PROFILE PRE-CURVED PEAK FABRIC STRAP & BUCKLE















WITH PEAK INDENT & EMBROIDERY TO SIDE PANELS

STRUCTURED 6 PANEL LOW PROFILE PRE-CURVED PEAK SHORT TOUCH STRAP



#### **2840**DELUXE BULL DENIM COTTON TWILL

WITH PEAK FABRIC STRIPES

STRUCTURED 6 PANEL LOW PROFILE PRE-CURVED PEAK SHORT TOUCH STRAP



## **2841**BRUSHED HEAVY COTTON

WITH PEAK INDENTS & EMBROIDERY

STRUCTURED 6 PANEL LOW PROFILE PRE-CURVED PEAK ELASTIC & BUCKLE TOUCH STRAP



#### **2842**BRUSHED HEAVY COTTON

WITH SANDWICH TRIM & EMBROIDERED LINES ON CROWN & PEAK

STRUCTURED 6 PANEL / LOW PROFILE PRE-CURVED PEAK FABRIC STRAP & BUCKLE WITH METAL SLIT



#### **2843**BRUSHED COTTON

WITH MESH INSERTS & FABRIC STRIPES ON CROWN & PEAK

STRUCTURED 6 PANEL LOW PROFILE PRE-CURVED PEAK SHORT TOUCH STRAP



#### **2844**BRUSHED HEAVY COTTON

WITH MESH BACK AND FABRIC/MESH