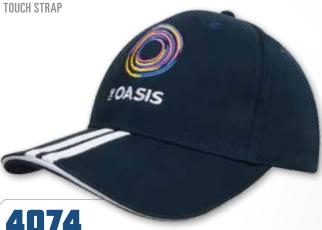

COVERED SHORT **TOUCH STRAP** 



UNSTRUCTURED 6 PANEL LOW PROFILE PRE-CURVED PEAK FABRIC COVERED SHORT TOUCH STRAP



2450 SPORTS MESH

WITH PIPING

**UNSTRUCTURED 6 PANEL** LAID BACK PRE-CURVED PEAK COMFORT FIT TOUCH STRAP



STRUCTURED 6 PANEL LOW PROFILE PRE-CURVED PEAK SHORT TOUCH STRAP



#### 4083 **BRUSHED HEAVY COTTON**

WITH EMBROIDERY & PRINTED CHECKS

STRUCTURED 6 PANEL LOW PROFILE PRE-CURVED PEAK FABRIC COVERED SHORT TOUCH STRAP













#### 3812 **BRUSHED COTTON**

**UNSTRUCTURED 4 PANEL** PRE-CURVED PEAK LONG TOUCH STRAP



#### 3814 MICRO FIBRE & MESH SPORTS CAP

WITH REFLECTIVE TRIM

**UNSTRUCTURED 4 PANEL** PRE-CURVED PEAK SHORT TOUCH STRAP



#### **BRUSHED HEAVY COTTON**

WITH LIQUID METAL FLAGS

STRUCTURED 6 PANEL LOW PROFILE PRE-CURVED PEAK FABRIC COVERED SHORT



#### **BRUSHED HEAVY COTTON**

WITH 2 STRIPED PEAK AND SANDWICH

STRUCTURED 6 PANEL LOW PROFILE PRE-CURVED PEAK FABRIC COVERED SHORT TOUCH STRAP



# DELUXE BULL DENIM COTTON TWILL

STRUCTURED 6 PANEL LOW PROFILE PRE-CURVED PEAK FABRIC COVERED SHORT TOUCH STRAP



#### **BRUSHED HEAVY COTTON**

WITH CONTRASTING STITCHING AND OPEN LIP SANDWICH

STRUCTURED 6 PANEL LOW PROFILE PRE-CURVED PEAK FABRIC COVERED SHORT TOUCH STRAP



UNSTRUCTURED 4 PANEL PRE-CURVED PEAK FABRIC STRAP AND BUCKLE



### **3817**SPRING WOVEN FABRIC

WITH WIND STRAP & CLIP

STRUCTURED 6 PANEL LOW PROFILE PRE-CURVED PEAK FABRIC COVERED SHORT TOUCH STRAP





## 4093 BRUSHED HEAVY COTTON

WITH RACING RIBBON ON PEAK & CLOSURE

STRUCTURED 6 PANEL LOW PROFILE PRE-CURVED PEAK RIBBON COVERED SHORT TOUCH STRAP





WITH METAL