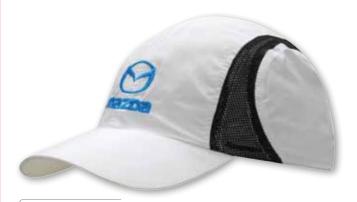

COLLEGE CAP

STRUCTURED 6 PANEL LOW PROFILE PRE-CURVED PEAK FABRIC COVERED SHORT TOUCH STRAP



#### 3925 CORE SPUN TWILL

STRUCTURED 5 PANEL LOW PROFILE PRE-CURVED PEAK FABRIC COVERED SHORT TOUCH STRAP



# 4054 BRUSHED HEAVY COTTON PRO-ROTATED

STRUCTURED 6 PANEL PRO-ROTATED PROFILE PRE-CURVED PEAK FABRIC COVERED SHORT TOUCH STRAP



WITH PEAK TRIM EMBROIDERED

STRUCTURED 6 PANEL LOW PROFILE PRE-CURVED PEAK FABRIC COVERED SHORT TOUCH STRAP



WITH SANDWICH, FABRIC INSERTS/EMBROIDERY ON CROWN & PEAK

STRUCTURED 6 PANEL LOW PROFILE PRE-CURVED PEAK SHORT TOUCH STRAP





#### 2880 BRUSHED HEAVY COTTON

WITH FABRIC INSERTS/EMBROIDERY ON CROWN & PEAK

STRUCTURED 6 PANEL LOW PROFILE PRE-CURVED PEAK SHORT TOUCH STRAP







STRUCTURED 6 PANEL DREAM FIT ELASTIC SWEATBAND 2 SIZES — M/L & L/XL





#### 2636 MICRO FIBRE & MESH SPORTS CAP

**UNSTRUCTURED 4 PANEL** PRE-CURVED PEAK SHORT TOUCH STRAP



MICROFIBRE SPORTS CAP WITH TRIM ON EDGE OF CROWN & PEAK

UNSTRUCTURED 6 PANEL SPORTS PROFILE PRE-CURVED PEAK FABRIC COVERED SHORT TOUCH STRAP



# **2555** SPORTS MESH

UNSTRUCTURED 6 PANEL LOW PROFILE PRE-CURVED PEAK SHORT TOUCH STRAP



UNSTRUCTURED 6 PANEL LOW PROFILE PRE-CURVED PEAK FABRIC COVERED SHORT **TOUCH STRAP** 



UNSTRUCTURED 6 PANEL LOW PROFILE PRE-CURVED PEAK FABRIC COVERED SHORT TOUCH STRAP



2450 SPORTS MESH

WITH PIPING

**UNSTRUCTURED 6 PANEL** LAID BACK PRE-CURVED PEAK COMFORT FIT TOUCH STRAP



STRUCTURED 6 PANEL LOW PROFILE PRE-CURVED PEAK SHORT TOUCH STRAP



#### 4083 **BRUSHED HEAVY COTTON**

WITH EMBROIDERY & PRINTED CHECKS

STRUCTURED 6 PANEL LOW PROFILE PRE