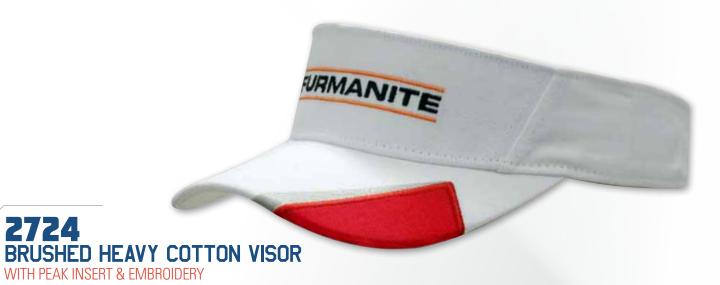

#### WE CAN ALSO CUSTOMISE BUCKET HATS, BEANIES & VISORS

| 2626 <mark>13</mark> | 2663 <mark>21</mark>  | 2700 <mark>32</mark>  |
|----------------------|-----------------------|-----------------------|
| 2627 <mark>13</mark> | 2664 <mark>128</mark> | 2701 <mark>32</mark>  |
| 2628 <mark>14</mark> | 2665 <mark>22</mark>  | 2702 <mark>33</mark>  |
| 2629 <mark>14</mark> | 2666 <mark>86</mark>  | 2703 <mark>33</mark>  |
| 2630 <mark>15</mark> | 2667 <mark>22</mark>  | 2704 <mark>33</mark>  |
| 2631 <mark>15</mark> | 2668 <mark>22</mark>  | 270566/67             |
| 263262/63            | 2669 <mark>23</mark>  | 270666/67             |
| 2633                 | 2670 <mark>23</mark>  | 270734                |
| 263464/65            | 2671 <mark>23</mark>  | 2708 <mark>34</mark>  |
| 263564/65            | 2672 <mark>24</mark>  | 2709 <mark>34</mark>  |
| 2636 <mark>86</mark> | 2673 <mark>24</mark>  | 2710 <mark>34</mark>  |
| 2637 <mark>16</mark> | 2674 <mark>24</mark>  | 2711 <mark>34</mark>  |
| 2638 <mark>16</mark> | 2675 <mark>24</mark>  | 2712 <mark>34</mark>  |
| 2639 <mark>16</mark> | 2677 <mark>24</mark>  | 2713 <mark>35</mark>  |
| 2640 <mark>16</mark> | 2678 <mark>28</mark>  | 2714 <mark>35</mark>  |
| 2641 <mark>16</mark> | 2679 <mark>28</mark>  | 2715 <mark>35</mark>  |
| 2642 <mark>17</mark> | 2680 <mark>28</mark>  | 2716 <mark>36</mark>  |
| 2643 <mark>17</mark> | 2681 <mark>28</mark>  | 2717 <mark>36</mark>  |
| 2644 <mark>17</mark> | 2682 <mark>28</mark>  | 2718 <mark>36</mark>  |
| 264518               | 2683 <mark>28</mark>  | 2719 <mark>36</mark>  |
| 264618               | 2684 <mark>29</mark>  | 2720 <mark>36</mark>  |
| 2647 <mark>18</mark> | 2685 <mark>29</mark>  | 2721 <mark>36</mark>  |
| 2648 <mark>18</mark> | 2686 <mark>29</mark>  | 2722138               |
| 264918               | 2687 <mark>30</mark>  | 2723 <mark>138</mark> |
| 2650 <mark>18</mark> | 2688 <mark>30</mark>  | 2724 <mark>138</mark> |
| 2651 <mark>19</mark> | 2689 <mark>30</mark>  | 2725 <mark>27</mark>  |
| 2652 <mark>19</mark> | 2690 <mark>30</mark>  | 2726 <mark>25</mark>  |
| 2653 <mark>88</mark> | 2691 <mark>30</mark>  | 2727 <mark>27</mark>  |
| 2654 <mark>20</mark> | 2692 <mark>30</mark>  | 2728 <mark>25</mark>  |
| 2655 <mark>20</mark> | 2693 <mark>31</mark>  | 2729 <mark>27</mark>  |
| 2657 <mark>20</mark> | 2694 <mark>31</mark>  | 2730 <mark>25</mark>  |
| 2658 <mark>20</mark> | 2695 <mark>31</mark>  | 2731 <mark>113</mark> |
| 2659 <mark>20</mark> | 2696 <mark>32</mark>  | 27321 <mark>13</mark> |
| 2660 <mark>20</mark> | 2697129               | 27331 <mark>13</mark> |
| 266189               | 2698 <mark>32</mark>  | 2734 <mark>40</mark>  |
| 2662 <mark>21</mark> | 2699 <mark>32</mark>  | 2735 <mark>40</mark>  |
|                      |                       |                       |