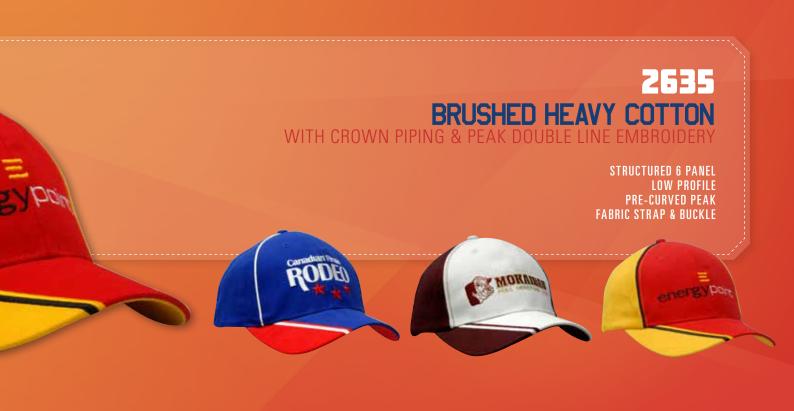

STRAP



#### 4207 **BRUSHED HEAVY COTTON**

WITH PEAK & ARCH TRIM

STRUCTURED 6 PANEL LOW PROFILE PRE-CURVED PEAK BRUSHED COTTON UNDER **FABRIC STRAP & BUCKLE** 



WITH PEAK TRIM & PIPING

STRUCTURED 6 PANEL LOW PROFILE PRE-CURVED PEAK SHORT TOUCH STRAP



STRUCTURED 6 PANEL LOW PROFILE PRE-CURVED PEAK SHORT TOUCH STRAP



**BRUSHED CHINO TWILL** 

WITH HIGH TECH MESH

STRUCTURED 6 PANEL LOW PROFILE PRE-CURVED PEAK FABRIC STRAP & BUCKLE



PRE-CURVED PEAK
REFLECTIVE COVERED SHORT TOUCH STRAP



STRUCTURED TRI COLOURED CAP LOW PROFILE PRE-CURVED PEAK SHORT TOUCH STRAP



STRUCTURED 6 PANEL LOW PROFILE PRE-CURVED PEAK WITH TRIM SHORT TOUCH STRAP WITH REFLECTIVE STRIPE



MILLIONS OF COLOUR COMBINATIONS







#### **CHOOSE ANY COLOUR YOU NEED!**



#### MILLIONS OF COLOUR COMBINATIONS





#### **CHOOSE ANY COLOUR YOU NEED!**



#### MILLIONS OF COLOUR COMBINATIONS





#### **CHOOSE ANY COLOUR YOU NEED!**



#### MILLIONS OF COLOUR COMBINATIONS





#### **CHOOSE ANY COLOUR YOU NEED!**



#### MILLIONS OF COLOUR COMBINATIONS





#### **CHOOSE ANY COLOUR YOU NEED!**



#### MILLIONS OF COLOUR COMBINATIONS





### **CHOOSE ANY COLOUR YOU NEED!**



### MILLIONS OF COLOUR COMBINATIONS







SPRAY WASHED CHINO TWILL

WITH DISTRESS MARKS ON CROWN & PEAK

UNSTRUCTURED 6 PANEL LOW PROFILE PRE-CURVED PEAK FABRIC STRAP & BUCKLE WITH METAL SLIT



MICROFIBRE CYCLING CAP

**UNSTRUCTURED 3 PANEL SMALL FLAT PEAK ELASTIC BACK** 



#### 2850 **SPANDEX COTTON**

WITH THIN FLEECE LINING

STRUCTURED 6 PANEL LOW PROFILE PRE-CURVED PEAK SHORT TOUCH STRAP



#### WASHED CHINO TWILL MILITA