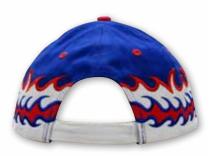

UCTURED 6 PANEL LOW PROFILE PRE-CURVED PEAK FABRIC STRAP & BUCKLE WITH METAL SLIT



# **2708**BRUSHED HEAVY COTTON

WITH ROAD EMBROIDERY ON CROWN & PEAK WITH SANDWICH TRIM

STRUCTURED 6 PANEL LOW PROFILE PRE-CURVED PEAK SHORT TOUCH STRAP



### **2710**BRUSHED HEAVY COTTON

WITH STRIPES ON CROWN & PEAK

STRUCTURED 6 PANEL LOW PROFILE PRE-CURVED PEAK SHORT TOUCH STRAP



### **2712**BRUSHED HEAVY COTTON

WITH PEAK INSERT/EMBROIDERY

STRUCTURED 6 PANEL LOW PROFILE PRE-CURVED PEAK FABRIC STRAP & BUCKLE WITH METAL SLIT





WITH SANDWICH TRIM & FABRIC STRIPES ON CROWN & PEAK

STRUCTURED 6 PANEL LOW PROFILE PRE-CURVED PEAK SHORT TOUCH STRAP





**2714**BRUSHED HEAVY COTTON

WITH FABRIC INSERTS/EMBROIDERY ON CROWN & PEAK

STRUCTURED 6 PANEL LOW PROFILE PRE-CURVED PEAK FABRIC STRAP & BUCKLE





# **2715**BRUSHED HEAVY COTTON

WITH FLAME DESIGN/EMBROIDERY ON CROWN & PEAK





WITH FABRIC INSERT & EMBROIDERY ON PEAK

STRUCTURED 6 PANEL LOW PROFILE PRE-CURVED PEAK FABRIC STRAP & BUCKLE WITH METAL SLIT



### **2718**BRUSHED HEAVY COTTON

STRUCTURED 6 PANEL LOW PROFILE PRE-CURVED PEAK FABRIC STRAP & BUCKLE WITH METAL SLIT



#### **2720**BRUSHED HEAVY COTTON

WITH RAZOR EMBROIDERY ON CROWN & PEAK

STRUCTURED 6 PANEL LOW PROFILE PRE-CURVED PEAK SHORT TOUCH STRAP



### **2717**BRUSHED HEAVY COTTON

WITH PEAK INDENT & PIPING

STRUCTURED 6 PANEL LOW PROFILE PRE-CURVED PEAK FABRIC STRAP & BUCKLE WITH METAL SLIT



### **2719**BRUSHED HEAVY COTTON

WITH PEAK INSERTS/EMBROIDERED LINES

STRUCTURED 6 PANEL LOW PROFILE PRE-CURVED PEAK FABRIC STRAP & BUCKLE



#### **2721**BRUSHED HEAVY COTT