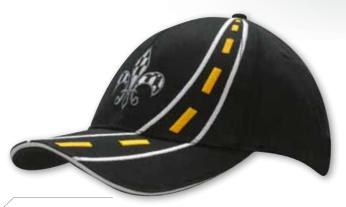

TOUCH STRAP



#### **2701**BRUSHED HEAVY COTTON

WITH FABRIC INSERTS ON CROWN & OPEN SANDWICH ON PEAK



STRUCTURED 6 PANEL LOW PROFILE PRE-CURVED PEAK SHORT TOUCH STRAP



STRUCTURED 6 PANEL
LOW PROFILE
PRE-CURVED PEAK
FABRIC STRAP & BUCKLE WITH METAL SLIT



LOW PROFILE
PRE-CURVED PEAK
FABRIC STRAP & BUCKLE WITH METAL SLIT



**2707 DELUXE BULL DENIM COTTON TWILL**WITH SANDWICH TRIM & ZIG ZAG CROWN STITCHING

SEMI-STRUCTURED 5 PANEL LOW PROFILE PRE-CURVED PEAK FABRIC STRAP & BUCKLE



### **2709**BRUSHED HEAVY COTTON

WITH FABRIC INSERT & EMBROIDERED BLOCKS ON PEAK

STRUCTURED 6 PANEL LOW PROFILE PRE-CURVED PEAK SHORT TOUCH STRAP



#### **2711**BRUSHED HEAVY COTTON

WITH PEAK INSERT/WAVE EMBROIDERY

STRUCTURED 6 PANEL LOW PROFILE PRE-CURVED PEAK FABRIC STRAP & BUCKLE WITH METAL SLIT



# **2708**BRUSHED HEAVY COTTON

WITH ROAD EMBROIDERY ON CROWN & PEAK WITH SANDWICH TRIM

STRUCTURED 6 PANEL LOW PROFILE PRE-CURVED PEAK SHORT TOUCH STRAP



### **2710**BRUSHED HEAVY COTTON

WITH STRIPES ON CROWN & PEAK

STRUCTURED 6 PANEL LOW PROFILE PRE-CURVED PEAK SHORT TOUCH STRAP



### **2712**BRUSHED HEAVY COTTON

WITH PEAK INSERT/EMBROIDERY

STRUCTURED 6 PANEL LOW PROFILE PRE-CURVED PEAK FABRIC STRAP & BUCKLE WITH METAL SLIT





WITH SANDWICH TRIM & FABRIC STRIPES ON CROWN & PEAK

STRUCTURED 6 PANEL LOW PROFILE PRE-CURVED PEAK SHORT TOUCH STRAP





**2714**BRUSHED HEAVY COTTON

WITH FABRIC INSERTS/EMBROIDERY ON CROWN & PEAK

STRUCTURED 6 PANEL LOW PROFILE PRE-CURVED PEAK FABRIC STRAP & BUCKLE





# **2715**BRUSHED HEAVY COTTON

WITH FLAME DESIGN/EMBROIDERY ON CROWN & PEAK