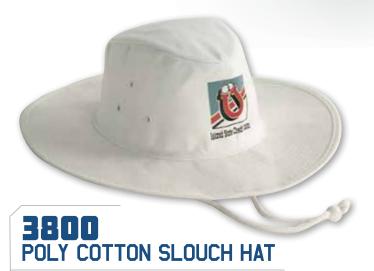

SEWN EYELETS



# 2893 PREMIUM COTTON TWILL BUCKET HAT

WITH CROWN TRIMS

METAL EYELETS
MEDIUM OR LARGE/XLARGE



# 4223 BRUSHED SPORTS TWILL BUCKET HAT

METAL EYELETS MEDIUM OR LARGE/XLARGE



# 4132 BRUSHED SPORTS TWILL INFANTS BUCKET HAT

ELASTIC SIZING BAND & TOGGLE 5CM BRIM ADJUSTABLE SIZE-(50CM TO 46CM)



# 4133 BRUSHED SPORTS TWILL YOUTH BUCKET HAT

ELASTIC SIZING BAND & TOGGLE 6CM BRIM ADJUSTABLE SIZE-(58CM TO 54CM)



# 4166 CHILDS BRUSHED SPORTS TWILL BUCKET HAT

METAL EYELETS CHILDS MEDIUM



# 4131 BRUSHED SPORTS TWILL CHILDS BUCKET HAT

ELASTIC SIZING BAND & TOGGLE 6CM BRIM ADJUSTABLE SIZE-(54CM TO 50CM)



#### **3815** ENZYME WASHED BUCKET HAT

LARGE MESH EYELETS MEDIUM OR LARGE/XLARGE



#### **2897**MICROFIBRE HAT

WITH MESH INSERTS

CHIN STRAP VARIOUS COLOURS S-M-L-XL



CHIN STRAP 4 SIZES VARIOUS COLOURS



#### 4250 BRUSHED HEAVY SPORTS TWILL HAT

POLO SWEATBAND FULLY LINED CROWN 4 SIZES



#### 3795 CANVAS HAT

4 SIZES



#### 3791 CANVAS HAT

CHIN STRAP 4 SIZES VARIOUS COLOURS



## **4247**BRUSHED HEAVY COTTON HAT

CHIN STRAP 4 SIZES VARIOUS COLOURS





#### 4134 MICROFIBRE ADJUSTABLE BUCKET HAT

STRUCTURED BRIM SMALL/MEDIUM, LARGE/XLARGE





2894
PREMIUM COTTON
TWILL LADIES HAT





# **3807**POLY COTTON CHEFS CAP

ELASTIC BACKED 2 SIZES-S/M, L/XL



#### 3023 LUMINESCENT SAFETY CAP

STRUCTURED LOW PROFILE PRE-CURVED PEAK SHORT TOUCH STRAP & ELASTIC



# 4057 POLY COTTON LEGIONNAIRE

5 PANEL SQUARE FRONT PLASTIC STRAP



**ELASTIC BACKED** 



# CONSIDER DPTIONS...





**BRASS** 



TRI-GLIDE C7- TRI-GLIDE CLOSURE



7 HOLES C8-7 HOLES PLASTIC C