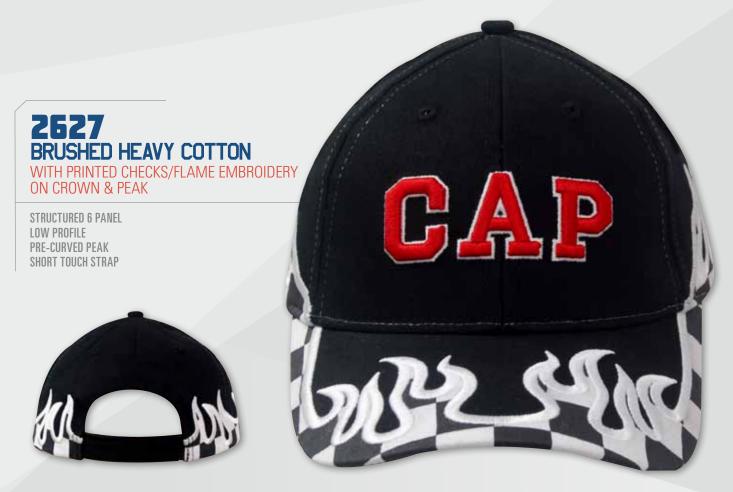

#### WE CAN ALSO CUSTOMISE BUCKET HATS, BEANIES & VISORS

| 2626 <mark>13</mark> | 2663 <mark>21</mark>  | 2700 <mark>32</mark>  |
|----------------------|-----------------------|-----------------------|
| 2627 <mark>13</mark> | 2664 <mark>128</mark> | 2701 <mark>32</mark>  |
| 2628 <mark>14</mark> | 2665 <mark>22</mark>  | 2702 <mark>33</mark>  |
| 2629 <mark>14</mark> | 2666 <mark>86</mark>  | 2703 <mark>33</mark>  |
| 2630 <mark>15</mark> | 2667 <mark>22</mark>  | 2704 <mark>33</mark>  |
| 2631 <mark>15</mark> | 2668 <mark>22</mark>  | 270566/67             |
| 263262/63            | 2669 <mark>23</mark>  | 270666/67             |
| 2633                 | 2670 <mark>23</mark>  | 270734                |
| 263464/65            | 2671 <mark>23</mark>  | 2708 <mark>34</mark>  |
| 263564/65            | 2672 <mark>24</mark>  | 2709 <mark>34</mark>  |
| 2636 <mark>86</mark> | 2673 <mark>24</mark>  | 2710 <mark>34</mark>  |
| 2637 <mark>16</mark> | 2674 <mark>24</mark>  | 2711 <mark>34</mark>  |
| 2638 <mark>16</mark> | 2675 <mark>24</mark>  | 2712 <mark>34</mark>  |
| 2639 <mark>16</mark> | 2677 <mark>24</mark>  | 2713 <mark>35</mark>  |
| 2640 <mark>16</mark> | 2678 <mark>28</mark>  | 2714 <mark>35</mark>  |
| 2641 <mark>16</mark> | 2679 <mark>28</mark>  | 2715 <mark>35</mark>  |
| 2642 <mark>17</mark> | 2680 <mark>28</mark>  | 2716 <mark>36</mark>  |
| 2643 <mark>17</mark> | 2681 <mark>28</mark>  | 2717 <mark>36</mark>  |
| 2644 <mark>17</mark> | 2682 <mark>28</mark>  | 2718 <mark>36</mark>  |
| 264518               | 2683 <mark>28</mark>  | 2719 <mark>36</mark>  |
| 264618               | 2684 <mark>29</mark>  | 2720 <mark>36</mark>  |
| 2647 <mark>18</mark> | 2685 <mark>29</mark>  | 2721 <mark>36</mark>  |
| 2648 <mark>18</mark> | 2686 <mark>29</mark>  | 2722138               |
| 264918               | 2687 <mark>30</mark>  | 2723 <mark>138</mark> |
| 2650 <mark>18</mark> | 2688 <mark>30</mark>  | 2724 <mark>138</mark> |
| 2651 <mark>19</mark> | 2689 <mark>30</mark>  | 2725 <mark>27</mark>  |
| 2652 <mark>19</mark> | 2690 <mark>30</mark>  | 2726 <mark>25</mark>  |
| 2653 <mark>88</mark> | 2691 <mark>30</mark>  | 2727 <mark>27</mark>  |
| 2654 <mark>20</mark> | 2692 <mark>30</mark>  | 2728 <mark>25</mark>  |
| 2655 <mark>20</mark> | 2693 <mark>31</mark>  | 2729 <mark>27</mark>  |
| 2657 <mark>20</mark> | 2694 <mark>31</mark>  | 2730 <mark>25</mark>  |
| 2658 <mark>20</mark> | 2695 <mark>31</mark>  | 2731 <mark>113</mark> |
| 2659 <mark>20</mark> | 2696 <mark>32</mark>  | 27321 <mark>13</mark> |
| 2660 <mark>20</mark> | 2697129               | 27331 <mark>13</mark> |
| 266189               | 2698 <mark>32</mark>  | 2734 <mark>40</mark>  |
| 2662 <mark>21</mark> | 2699 <mark>32</mark>  | 2735 <mark>40</mark>  |
|                      |                       |                       |