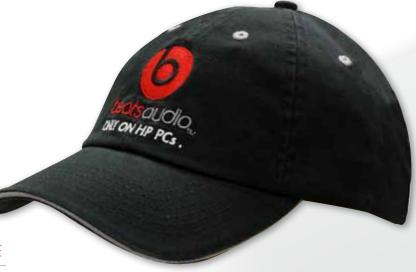

TRUCTURED 6 PANEL LOW PROFILE PRE-CURVED PEAK SHORT TOUCH STRAP



### **2659**BRUSHED HEAVY COTTON

WITH TRIM & PIPING ON PEAK

STRUCTURED 6 PANEL LOW PROFILE PRE-CURVED PEAK SHORT TOUCH STRAP



### **2655**BRUSHED HEAVY COTTON

WITH FABRIC STRIPES & EMBROIDERY ON PEAK

STRUCTURED 6 PANEL LOW PROFILE PRE-CURVED PEAK FABRIC STRAP & BUCKLE



# **2658** WASHED CHINO TWILL

UNSTRUCTURED 6 PANEL LOW PROFILE PRE-CURVED PEAK SHORT TOUCH STRAP



# **2660**BRUSHED HEAVY COTTON

WITH FABRIC INSERTS ON CROWN & PEAK



# 4076 BRUSHED HEAVY COTTON WITH SWIRLING CHECKS & SANDWICH

STRUCTURED 6 PANEL LOW PROFILE PRE-CURVED PEAK FABRIC COVERED SHORT TOUCH STRAP





# **2662** WASH CHINO TWILL

WITH SANDWICH TRIM & BACK STRAP STRIPE

UNSTRUCTURED 6 PANEL LOW PROFILE PRE-CURVED PEAK SHORT TOUCH STRAP





**2663**DELUXE BULL DENIM COTTON TWILL

WITH SANDWICH, TRIM ON CROWN AND TRIM & INSERT ON PEAK

STRUCTURED 6 PANEL LOW PROFILE PRE-CURVED PEAK FABRIC STRAP & BUCKLE



WITH MESH PEAK INDENT

STRUCTURED 6 PANEL LOW PROFILE PRE-CURVED PEAK SHORT TOUCH STRAP



# **2665**DOUBLE PIQUE MESH

WITH SANDWICH TRIM

STRUCTURED 6 PANEL LOW PROFILE PRE-CURVED PEAK SHORT TOUCH STRAP



# **2437**BRUSHED HEAVY COTTON

WITH PEAK AND CROWN INSERTS

STRUCTURED 6 PANEL LOW PROFILE PRE-CURVED PEAK FABRIC STRAP & BRASS BUCKLE



#### **4075**BRUSHED HEAVY COTTON

WITH CURVED EMBROIDERY ON CROWN AND PEAK

STRUCTURED 6 PANEL LOW PROFILE PRE-CURVED PEAK FABRIC STRAP & BUCKLE



# **2667** WAFFLE MESH CAP

WITH PEAK TRIM

STRUCTURED 6 PANEL LOW PROFILE PRE-CURVED PEAK MESH COVERED SHORT TOUCH STRAP



#### **